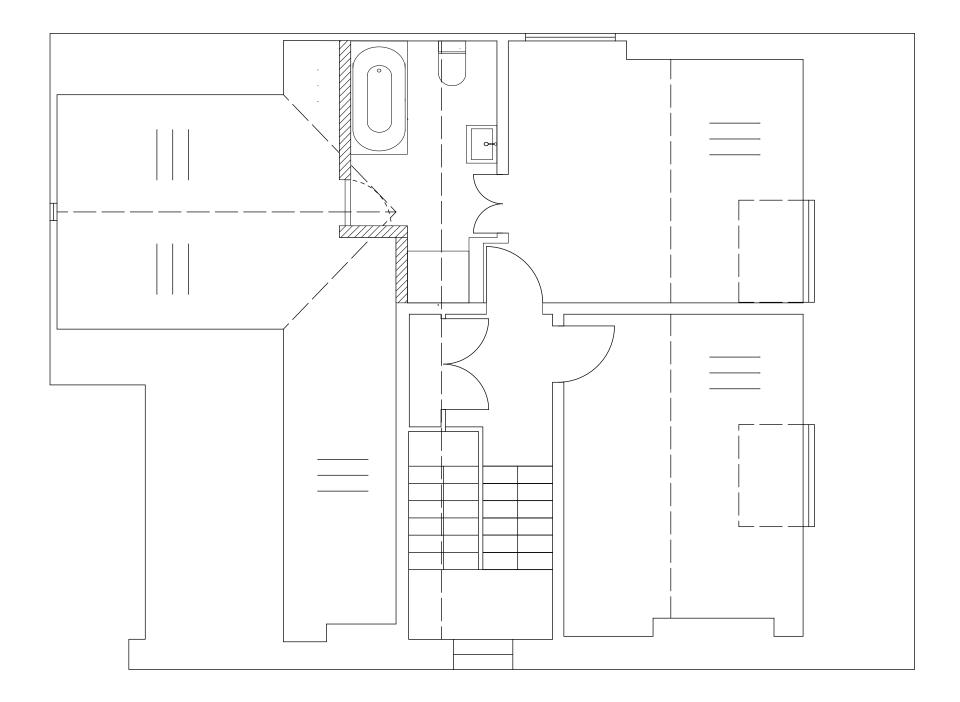

Site boundary line Ĭ Å 0 Site boundary line

| Sheet Title                       |  |
|-----------------------------------|--|
| Existing FF Plan                  |  |
| Scale                             |  |
| 1:50 @ A3                         |  |
| Date                              |  |
| 13.03.2025                        |  |
| CAD File Name                     |  |
| 1218 - Briardale Gardens - EP-002 |  |
|                                   |  |

### nicholas lee architects ltd

34A Rosslyn Hill, London NW3 1NH Tel: 020 7435 9315 www.nleearchitects.com

| 1m                            | 2m | 3m |  |  |  |
|-------------------------------|----|----|--|--|--|
|                               |    |    |  |  |  |
| Scale                         |    |    |  |  |  |
| EXISTING<br>SECOND FLOOR PLAN |    |    |  |  |  |
| z                             |    |    |  |  |  |