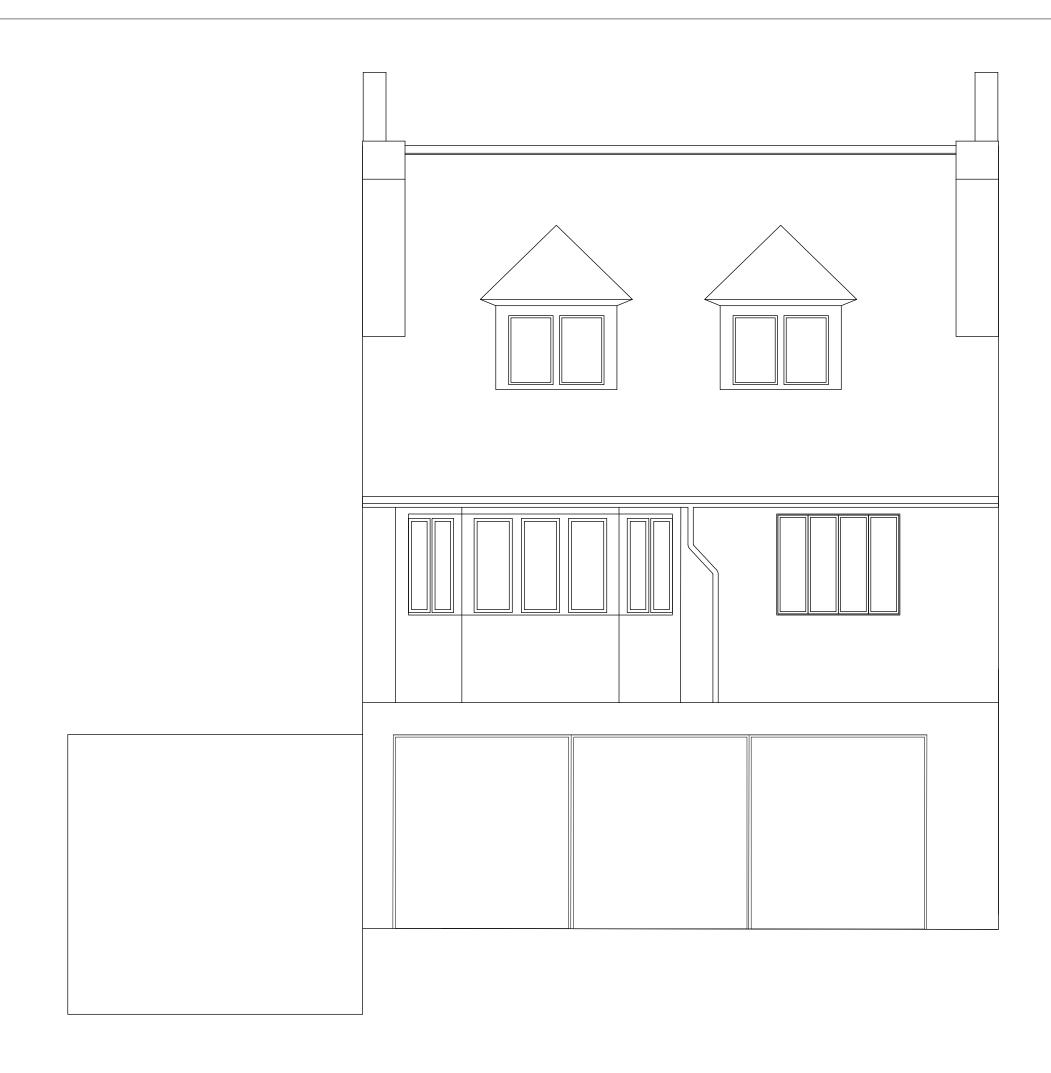

# EXISTING REAR ELEVATION

Project Title **Briardale Gardens** Job No. eet Title 1218 Existing Rear Elevation Stage Planning 1:50 @ A3 Drawn By OL 13.03.2025 Reviewed By CAD File Name 1218 - Briardale Gardens - EE-002 NL nicholas lee architects ltd 34A Rosslyn Hill, London NW3 1NH