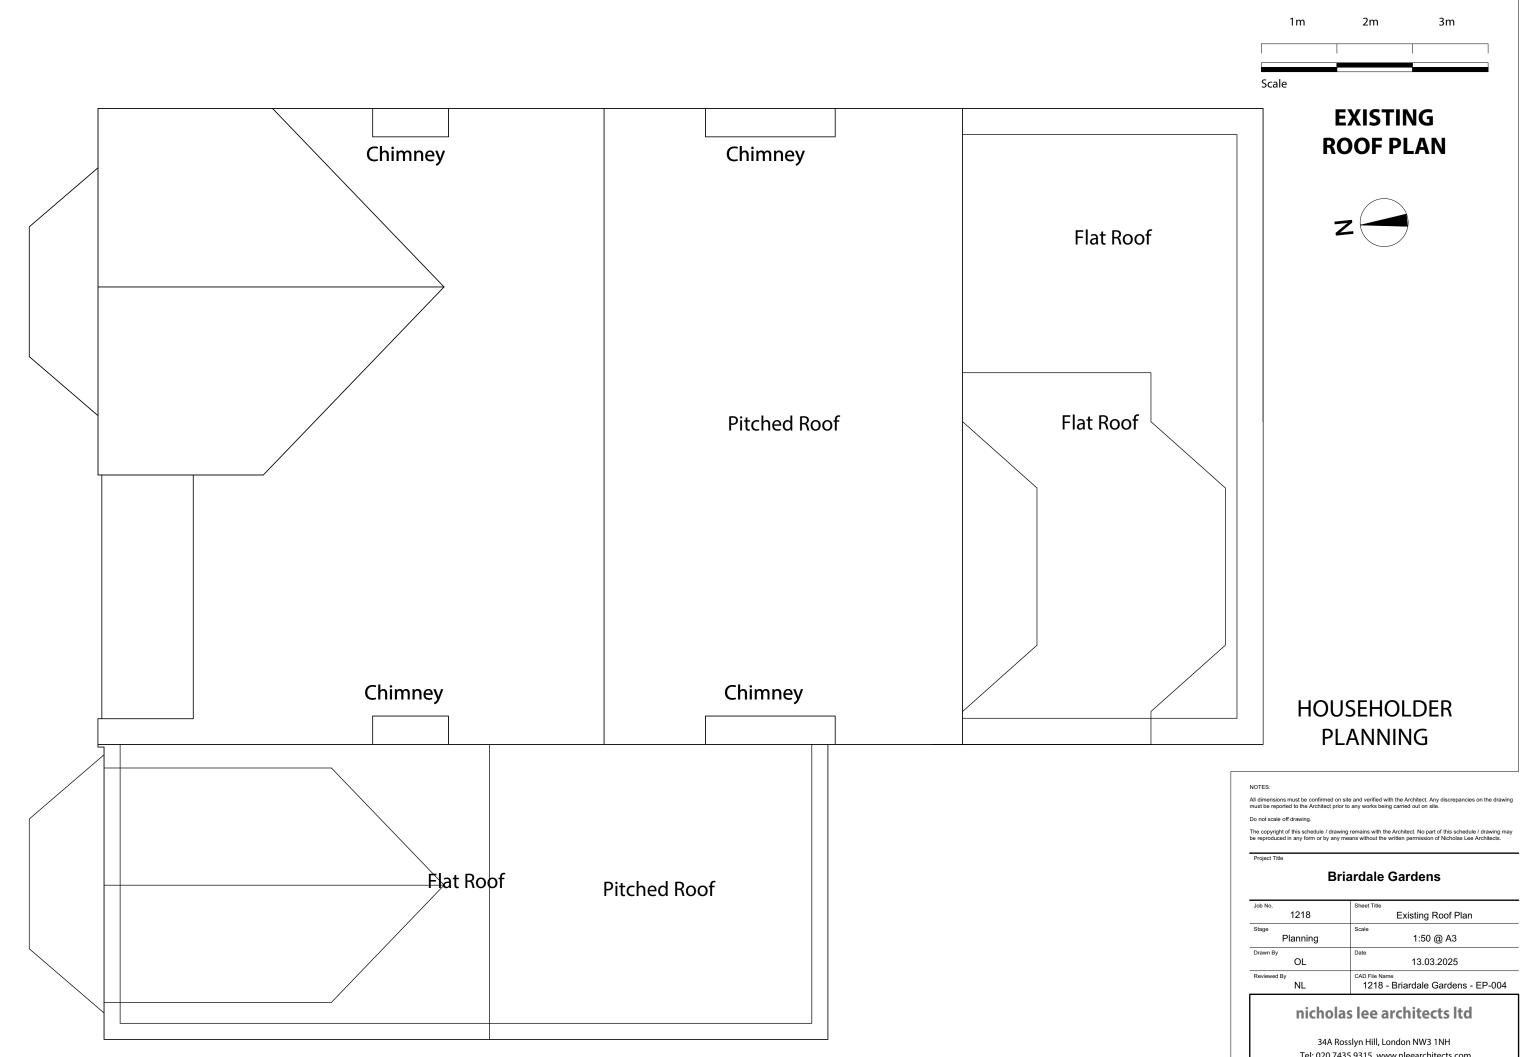

ND FLOOR PLAN |    |    |  |  |  |
| z                             |    |    |  |  |  |

# HOUSEHOLDER PLANNING

#### NOTES:

All dimensions must be confirmed on site and verified with the Architect. Any discrepancies on the drawing must be reported to the Architect prior to any works being carried out on site. Do not scale off drawing.

The copyright of this schedule / drawing remains with the Architect. No part of this schedule / drawing may be reproduced in any form or by any means without the written permission of Nicholas Lee Architects.

Project Title **Briardale Gardens** Job No. neet Title 1218 Existing SF Plan Stage 1:50 @ A3 Planning Drawn By OL 13.03.2025 Reviewed By CAD File Name 1218 - Briardale Gardens - EP-003 NL nicholas lee architects ltd 34A Rosslyn Hill, London NW3 1NH







### NOTES:

Project Title

-

All dimensions must be confirmed on site and verified with the Architect. Any discrepancies on the drawing must be reported to the Architect prior to any works being carried out on site. Do not scale off drawing.

The copyright of this schedule / drawing remains with the Architect. No part of this schedule / drawing may be reproduced in any form or by any means without the written permission of Nicholas Lee Architects.

### **Briardale Gardens**

| Job No.     | Sheet Title                                        |
|-------------|----------------------------------------------------|
| 1218        | Existing Front Elevation                           |
| Stage       | Scale                                              |
| Planning    | 1:50 @ A3