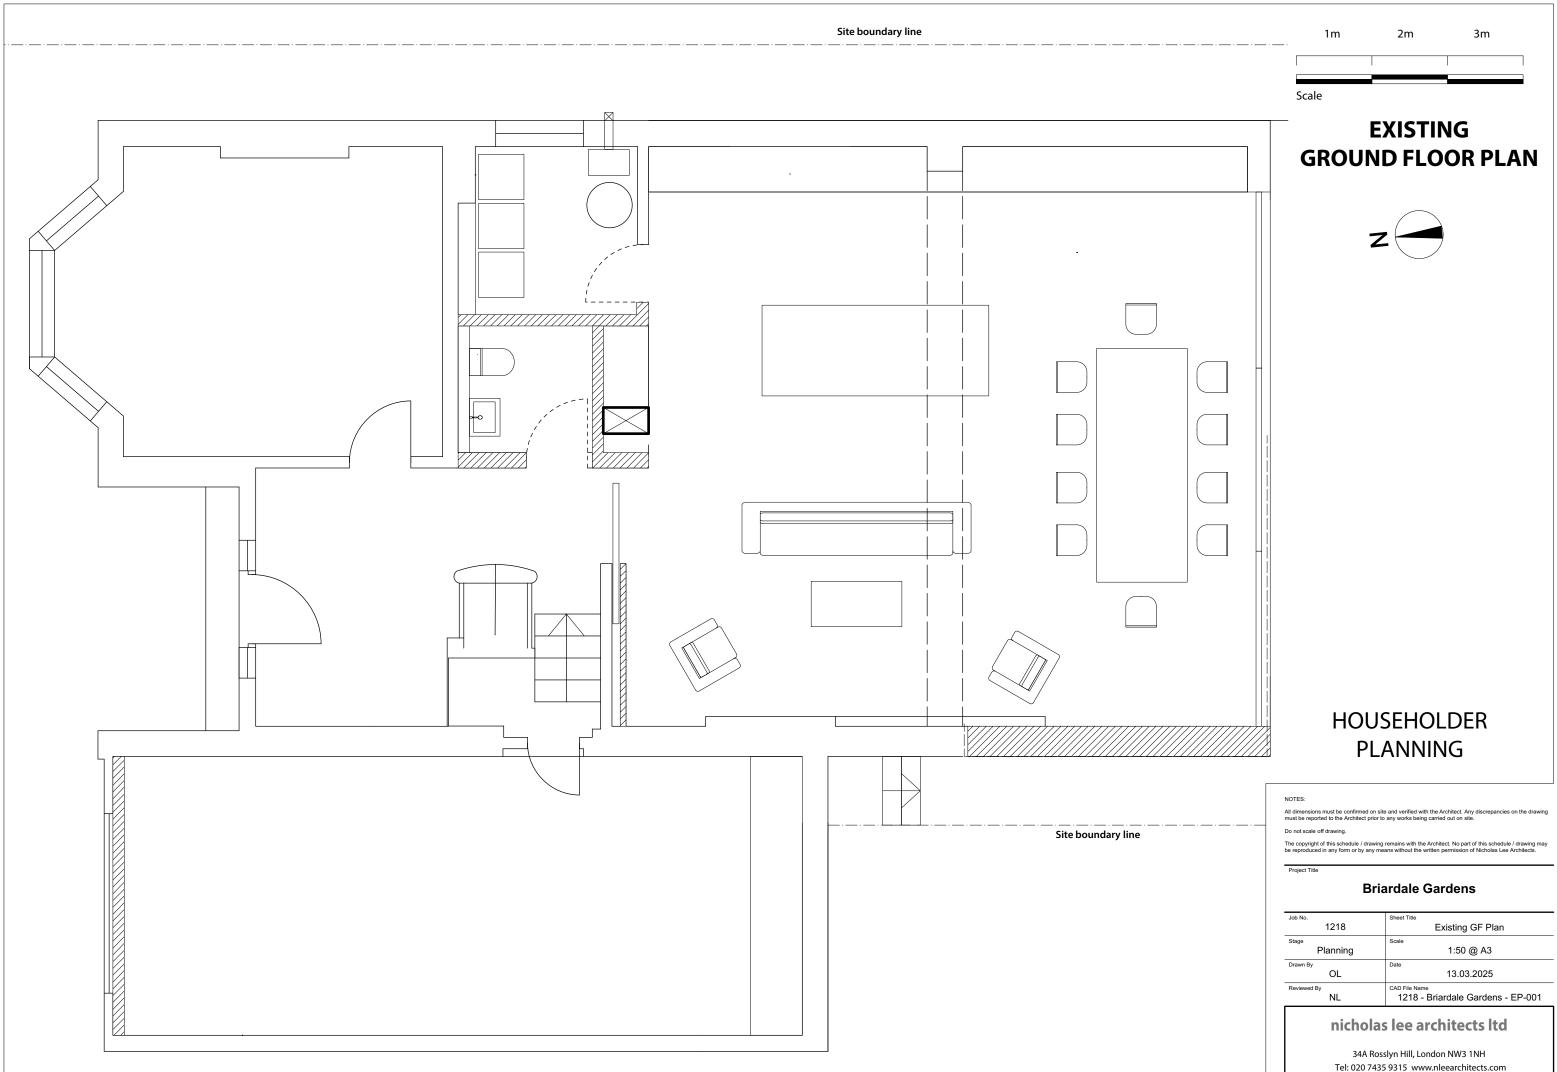

Site boundary line Ĭ Å 0 Site boundary line



| Sheet Title                       |  |
|-----------------------------------|--|
| Existing FF Plan                  |  |
| Scale                             |  |
| 1:50 @ A3                         |  |
| Date                              |  |
| 13.03.2025                        |  |
| CAD File Name                     |  |
| 1218 - Briardale Gardens - EP-002 |  |
|                                   |  |

### nicholas lee architects ltd

34A Rosslyn Hill, London NW3 1NH Tel: 020 7435 9315 www.nleearchitects.com



| 1m                            | 2m | 3m |  |  |  |
|-------------------------------|----|----|--|--|--|
|                               |    |    |  |  |  |
| Scale                         |    |    |  |  |  |
| EXISTING<br>SEC