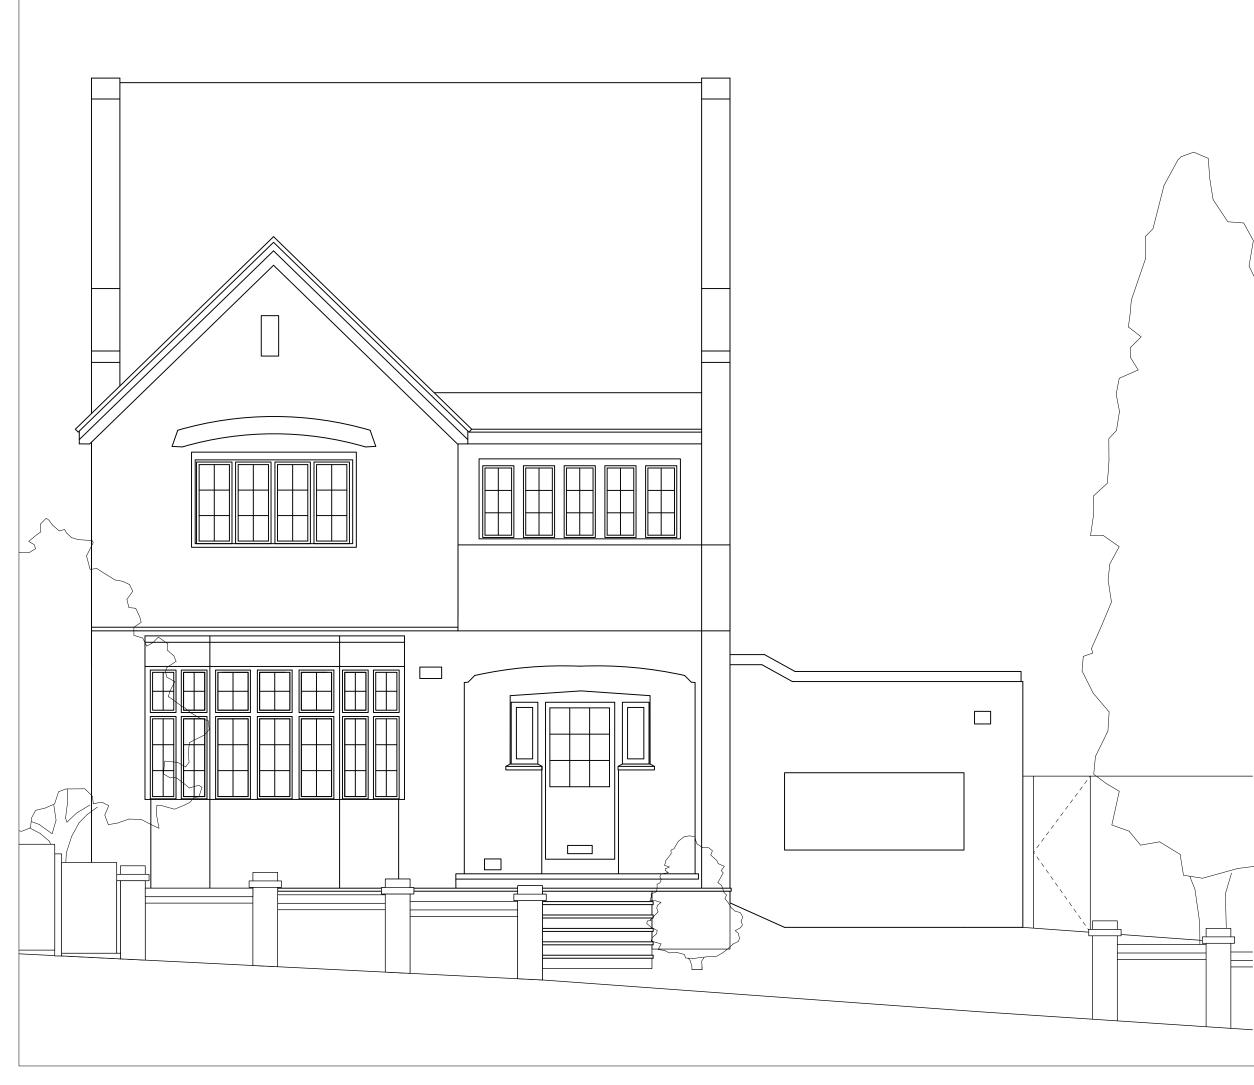

### **Briardale Gardens**

| Job No.     | Sheet Title                                        |
|-------------|----------------------------------------------------|
| 1218        | Existing Front Elevation                           |
| Stage       | Scale                                              |
| Planning    | 1:50 @ A3                                          |
| Drawn By    | Date                                               |
| OL          | 13.03.2025                                         |
| Reviewed By | CAD File Name<br>1218 - Briardale Gardens - EE-001 |