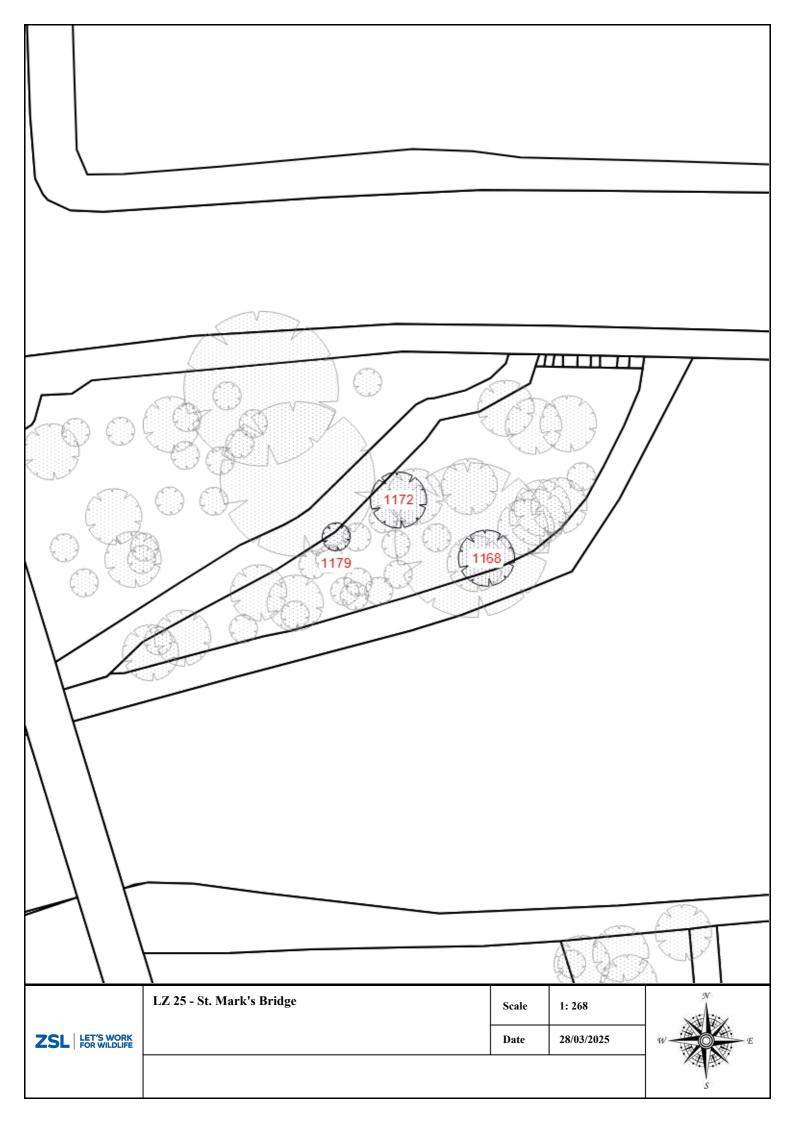

Stems: 1

Species: Ulmus sp (Elm)

Site: LZ 25 - St. Mark's Bridge

Location: London Zoo

Grid Ref: TQ 28256 83667

Owner: The Royal Parks

Stems: 3

Species: Acer campestre (Field Maple)

Site: LZ 25 - St. Mark's Bridge

Location: London Zoo

Grid Ref: TQ 28250 83671

Owner: The Royal Parks

## Visited By: BC

Failure:None ApparentTarget:HighImpact:Small <10</th>Authority:CamdenRecommendations:CoppicePriority:4 - Low

Stems: 1

Species: Acer campestre (Field Maple)

Site: LZ 25 - St. Mark's Bridge