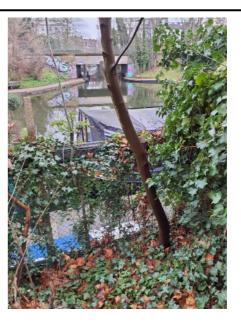

Stems: 1

Species: Ulmus sp (Elm)

Site: LZ 25 - St. Mark's Bridge

Location: London Zoo

Grid Ref: TQ 28256 83667

Owner: The Royal Parks

## Inspection: 02/05/2023

Height: 1.5-7.0 metres Age: Semi-mature

Trunk: 85 mm

Spread: 3 to 6 meters

#### Features:

**Conditions:** Bark wounding - rubbing limb from adjacent elm Leaning tree

Comments:

| Failure:         | Likely/Foresee                                                                                              |
|------------------|-------------------------------------------------------------------------------------------------------------|
| Target:          | Very High                                                                                                   |
| Impact:          | Small <10                                                                                                   |
| Authority:       | Camden                                                                                                      |
| Recommendations: | Remove branch as specified -<br>prune out branch on adjacent elm<br>rubbing this tree's stem at 2<br>metres |
| Priority:        | 4 - Low                                                                                                     |