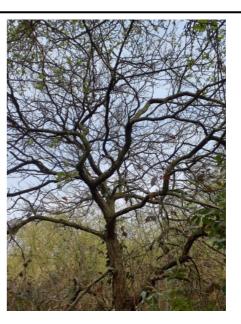

### Tree Tag: LZ03581

- Stems: 1
- Species: Crataegus monogyna (Hawthorn)
  - Site: LZ 28 Car Park (Outer Circle)
- Location: London Zoo
- Grid Ref: TQ 28478 83544
  - **Owner:** The Royal Parks

Dead

# Inspection: 21/03/2023

- Height: 1.5-7.0 metres
  - Age: Mature
- Trunk: 200 mm
- Spread: 3 to 6 meters

#### Features:

**Conditions:** Dead - weighted to North towards low occupancy brambles

NB new green hawthorn leaves in foreground of photo are on adjacent hawthorn