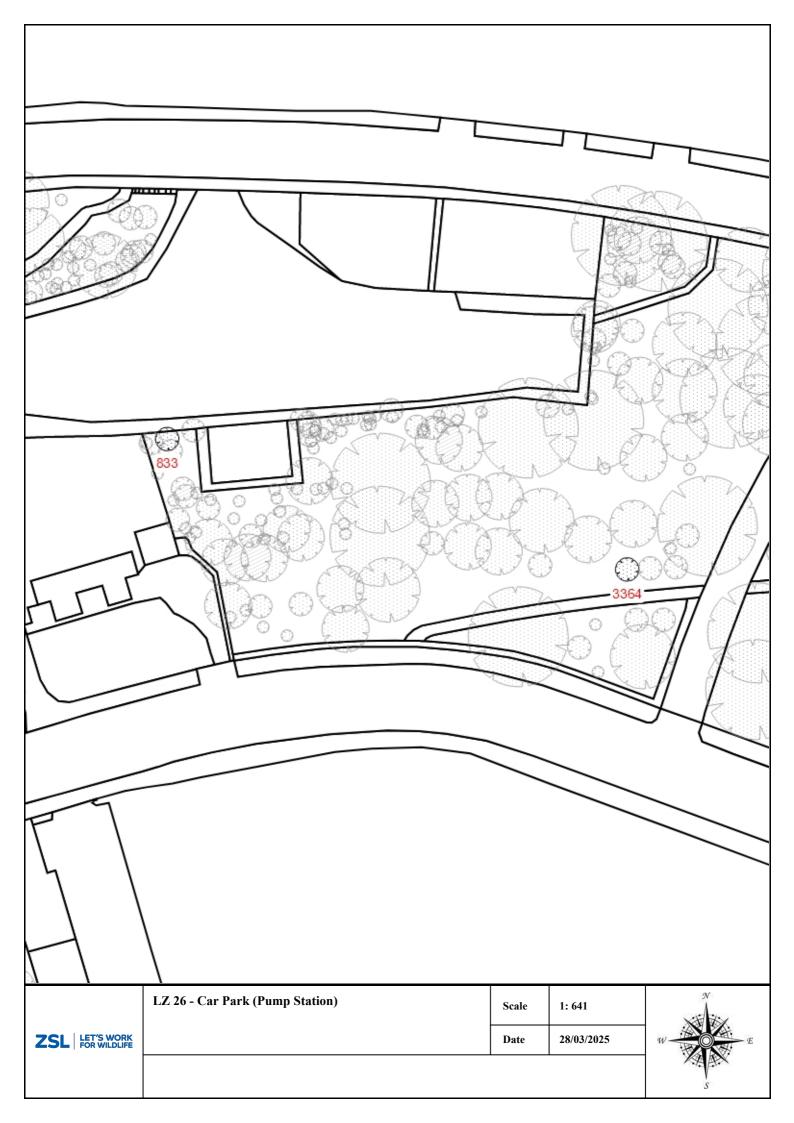

## Visited By: BC

Failure:None ApparentTarget:HighImpact:Small <10</th>Authority:CamdenRecommendations:CoppicePriority:4 - Low

Stems: 1

ZSL | LET'S WORK

- Species: Acer pseudoplatanus (Sycamore)
  - Site: LZ 26 Car Park (Pump Station)
- Location: London Zoo
- Grid Ref: TQ 28265 83639
  - **Owner:** The Royal Parks

Stems: 1

Species: Crataegus sp. (Hawthorn)

Site: LZ 26 - Car Park (Pump Station)

Location: London Zoo

Grid Ref: TQ 28343 83617

Owner: The Royal Parks