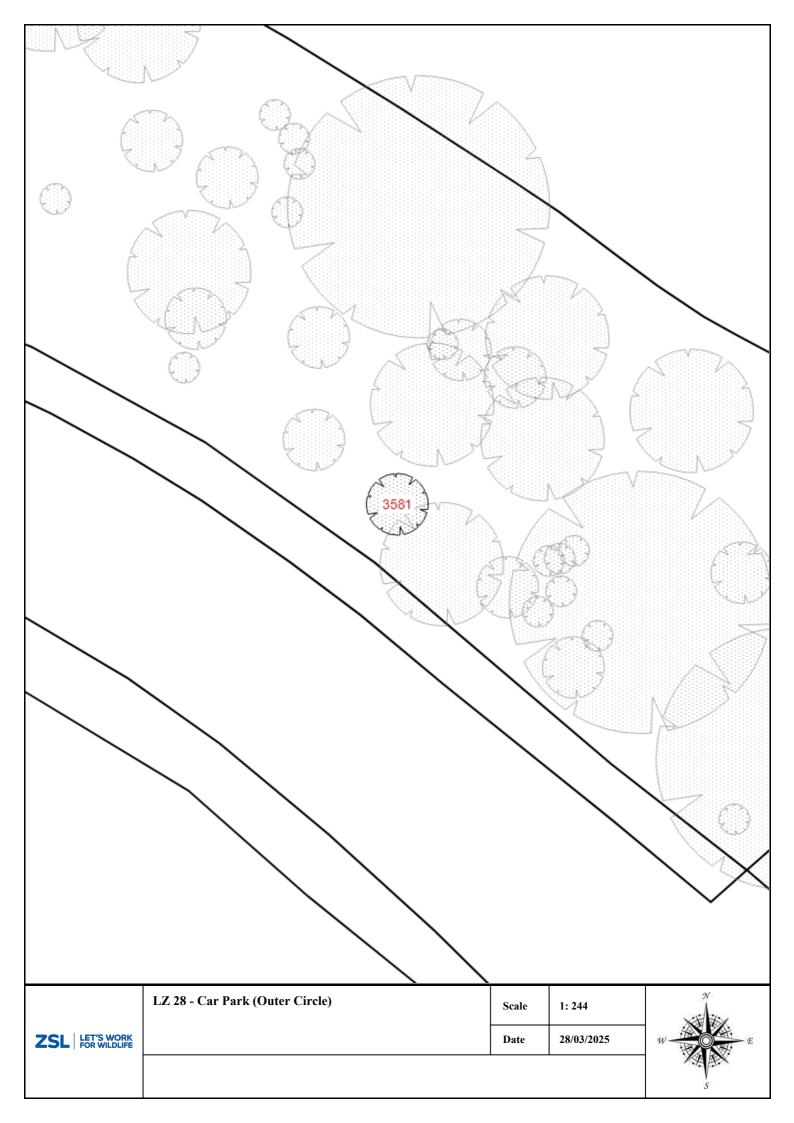

### Tree Tag: LZ03581

- Stems: 1
- Species: Crataegus monogyna (Hawthorn)
  - Site: LZ 28 Car Park (Outer Circle)
- Location: London Zoo
- Grid Ref: TQ 28478 83544
  - **Owner:** The Royal Parks

Dead

# Inspection: 21/03/2023

- Height: 1.5-7.0 metres
  - Age: Mature
- Trunk: 200 mm
- Spread: 3 to 6 meters

#### Features:

**Conditions:** Dead - weighted to North towards low occupancy brambles

NB new green hawthorn leaves in foreground of photo are on adjacent hawthorn

#### Comments:

| Failure:         | Likely/Foresee |
|------------------|----------------|
| Target:          | Medium         |
| Impact:          | Medium 35-10   |
| Authority:       | Camden         |
| Recommendations: | Fell to ground |
| Priority:        | 3 - Medium     |
|                  |                |