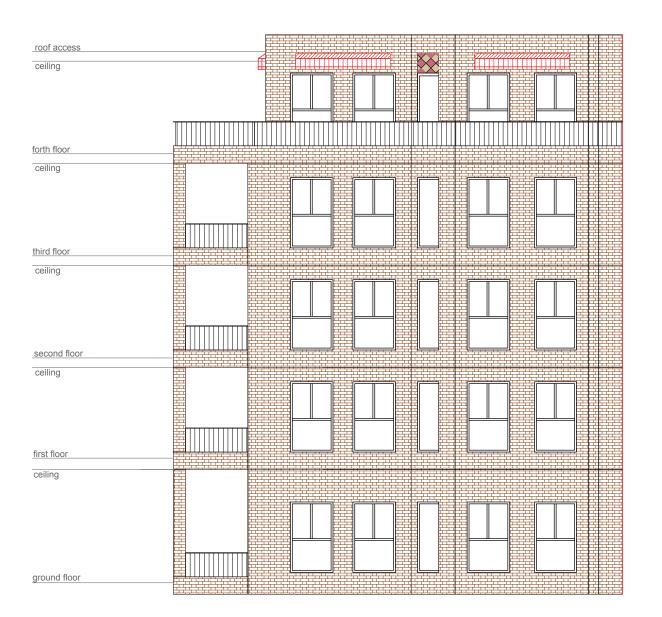

SIDE ELEVATION - PROPOSED (WITHOUT EXTENDED)
1:100 @A3

ALL WORK TO COMPLY WITH CURRENT BUILDING REGULATIONS AND CODES OF PRACTICE.

ALL DIMENSIONS IN MM UNLESS NOTED OTHER WISE

MEASURED SURVEY DOES NOT INCLUDE FOR INTRUSIVE SURVEY TO DETERMINE EXACT LOCATION OF STEELWORK/SUPPORTING STRUCTURE

PROJECT

**ERECTION OF AWNING** 

DRAWN B

PROPOSED SIDE ELEVATION (WITHOUT EXTENDED)

NORTH

APPROX

| (WITHOUT EXTENDED)    |                    |                    |  |
|-----------------------|--------------------|--------------------|--|
| DRAWN BY HASAN BAGCIH | SCALE<br>1:100 @A3 |                    |  |
| DRAWING NO            | DRAWN BY           | CHKD BY            |  |
| G013-05               | REVISION 02        | DATE<br>20-03-2025 |  |
|                       |                    |                    |  |