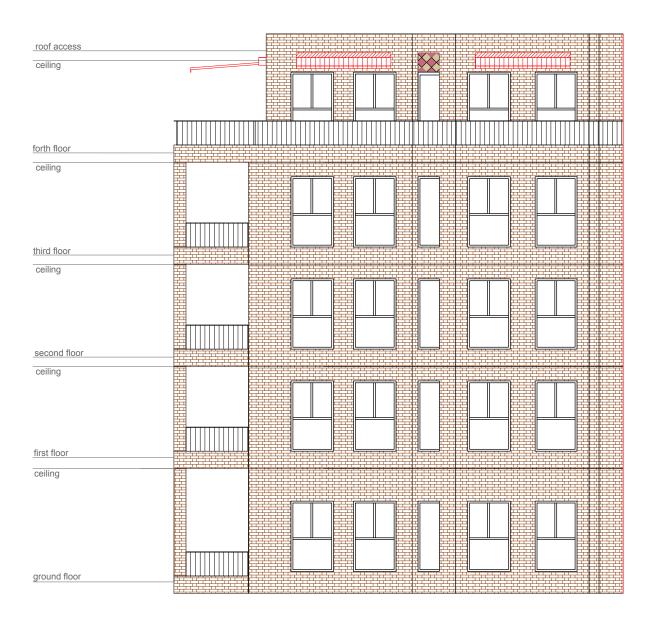

(06) SIDE ELEVATION - PROPOSED (EXTENDED) 1:100 @A3

|        | ALL WORK TO COMPLY WITH CURRENT BUILDING                                              |          |               |    |     | i        |          |
|--------|---------------------------------------------------------------------------------------|----------|---------------|----|-----|----------|----------|
|        | REGULATIONS AND CODES OF PRACTICE.                                                    |          |               |    |     |          |          |
|        |                                                                                       |          |               |    |     |          |          |
|        | MEASURED SURVEY DOES NOT INCLUDE FOR                                                  |          |               |    |     |          |          |
|        | LOCATION OF STEELWORK/SUPPORTING                                                      |          |               |    |     |          |          |
|        | STRUCTURE                                                                             |          |               |    |     |          |          |
|        | "THIS DRAWING IS PREPARED SOLELY FOR                                                  |          |               |    |     |          |          |
|        | DESIGN AND PLANNING SUBMISSION PURPOSES.<br>IT IS NOT INTENDED OR SUITABLE FOR EITHER |          |               |    |     |          |          |
|        | BUILDING REGULATIONS OR CONSTRUCTION                                                  |          |               |    |     |          |          |
|        | PURPOSES AND SHOULD NOT BE USED FOR<br>SUCH".                                         |          |               |    |     |          |          |
|        |                                                                                       |          |               |    |     |          |          |
|        | THIS DRAWING IS COPYRIGHT AND MUST NOT<br>BE TRACED OR COPIED IN ANY WAY OR FORM.     |          |               |    |     |          |          |
|        | PLEASE NOTE: PROPERTY OWNER                                                           |          |               |    |     |          |          |
|        | TO ENSURE THAT ALL ASPECTS OF                                                         |          |               |    |     |          |          |
|        | THE "PARTY WALL ETC, ACT 1996"<br>ARE COMPLIED WITH PRIOR TO                          |          |               |    |     |          |          |
|        | ANY WORK COMMENCING ON SITE.                                                          |          |               |    |     |          |          |
|        | VARIATIONS IN SQUARENESS,<br>DEPTH OF PLASTER ETC, MUST BE                            |          |               |    |     |          |          |
|        | CHECKED FOR. WHERE NEW WALLS                                                          |          |               |    |     |          |          |
|        | ARE SHOWN AS ALIGNED WITH                                                             |          |               |    |     |          |          |
|        | EXISTING WALLS, PHYSICAL<br>REMOVAL OF BRICKWORK AND /                                |          |               |    |     |          |          |
|        | OR PLASTER TO ESTABLISH THE<br>ACTUAL POSITION OF THE WALL                            |          |               |    |     |          |          |
|        | ACTUAL POSITION OF THE WALL BEING ATTACHED TO MUST BE                                 |          |               |    |     |          |          |
|        | CHECKED.                                                                              |          |               |    |     |          |          |
|        |                                                                                       |          |               |    |     |          |          |
|        | CERTIFICATE OF LAWFULNESS OR<br>PLANNING PERMISSION IS SOLELY                         |          |               |    |     |          |          |
|        | AT OWNER'S RISK.                                                                      |          |               |    |     |          |          |
|        | MATERIALS SHOULD                                                                      |          |               |    |     |          |          |
|        | MATCH THOSE OF THE                                                                    |          |               |    |     |          |          |
|        |                                                                                       |          |               |    |     |          |          |
|        |                                                                                       |          |               |    |     |          |          |
|        |                                                                                       |          |               |    |     |          |          |
|        | $ \rightarrow \text{PROPOSED} $                                                       |          |               |    |     |          |          |
|        |                                                                                       |          |               |    |     |          |          |
|        |                                                                                       |          |               |    |     | ۳<br>۳   |          |
|        | → WINDOW/GLASS                                                                        |          |               |    |     |          |          |
|        | BOUNDARY ~~ ∾                                                                         |          |               |    |     |          |          |
|        | DO NOT USE FOR ANY 8<br>CONSTRUCTION WORK 7                                           |          |               |    |     |          |          |
|        |                                                                                       |          |               |    |     |          |          |
|        | DOCUMENTS SHOULD BE USED AS<br>THE DRAWING STATUS DESCRIBED,                          |          |               |    |     | Π.       |          |
|        | ANY OTHER USE IS DONE SO AT THE RESPONSIBILITY OF THE USER.                           |          |               |    |     |          |          |
|        | RESPONSIBI                                                                            |          | SER.          |    | S   | Шo       |          |
|        | Revision                                                                              | Descript | tion          | Da | ite |          |          |
|        |                                                                                       |          |               |    |     |          |          |
|        | ESEN LOFT ARCHITECTURE<br>FULL PLANNING SERVICES                                      |          |               |    |     |          |          |
|        |                                                                                       |          |               |    |     |          |          |
|        |                                                                                       |          |               |    |     |          |          |
|        |                                                                                       |          |               |    |     |          |          |
|        | 70 WHITE LION STREET,<br>LONDON, N1 9PP                                               |          |               |    |     |          | $\vdash$ |
|        | 02038369450/ 07475122303                                                              |          |               |    |     |          |          |
|        |                                                                                       |          |               |    |     |          |          |
|        | Info@esenloft.co.uk                                                                   |          |               |    |     |          |          |
|        | www.esenloft.co.uk                                                                    |          |               |    |     |          |          |
|        | ADDRESS                                                                               |          |               |    |     |          |          |
|        | ADDRESS FLAT 403, 5 LIDDELL PLACE,                                                    |          |               |    |     |          |          |
|        | LONDON NW6 2ET                                                                        |          |               |    |     |          |          |
|        | PROJECT<br>ERECTION OF AWNING                                                         |          |               |    |     |          |          |
|        | ERECTION OF AWINING                                                                   |          |               |    |     |          |          |
|        | TITLE PROPOSED SIDE ELEVATION                                                         |          |               |    |     |          |          |
|        | (EXTENDED)                                                                            |          |               |    |     |          |          |
|        | DRAWN BY                                                                              | SCALE    |               |    |     |          |          |
|        | HASAN BAGCIH<br>DRAWING NO                                                            |          | 1:100 @A3     |    |     |          |          |
|        |                                                                                       |          | DRAWN B       | ÷. |     |          | 1        |
| -      |                                                                                       |          | REVISION DATE |    |     | $\vdash$ |          |
| NORTH  | G013-06                                                                               |          |               |    |     | 2025     |          |
| APPROX |                                                                                       |          | 02 20-03-2025 |    |     |          |          |
|        |                                                                                       | I        |               |    |     |          |          |