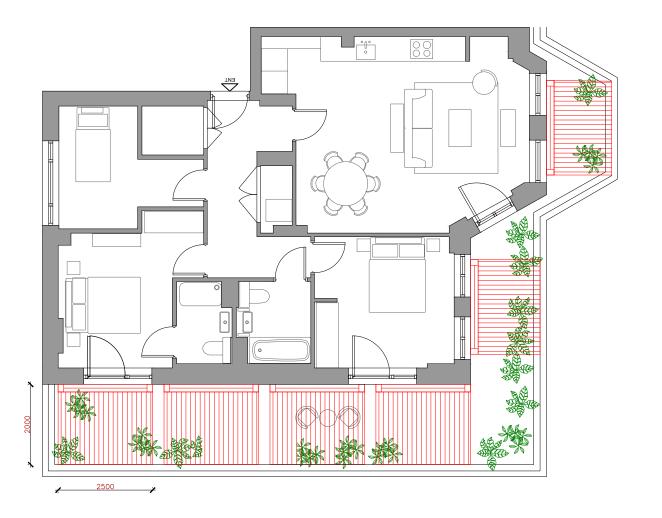

LAYOUT PLAN - PROPOSED
1:100 @A3

ALL WORK TO COMPLY WITH CURRENT BUILDING REGULATIONS AND CODES OF PRACTICE.

ALL DIMENSIONS IN MM UNLESS NOTED OTHER WISE

MEASURED SURVEY DOES NOT INCLUDE FOR INTRUSIVE SURVEY TO DETERMINE EXACT LOCATION OF STEELWORK/SUPPORTING

## **MATERIALS SHOULD** MATCH THOSE OF THE **EXISTING DWELLING**

■→ EXISTING

■→ PROPOSED  $\square$   $\rightarrow$  DEMOLISHED

■→ WINDOW/GLASS ■→ BOUNDARY

DO NOT USE FOR ANY CONSTRUCTION WORK

DOCUMENTS SHOULD BE USED AS THE DRAWING STATUS DESCRIBED. ANY OTHER USE IS DONE SO AT THE RESPONSIBILITY OF THE USER.

PROJECT

TITLE

**ERECTION OF AWNING** 

PROPOSED I AVOLIT PLAN

**NORTH** 

APPROX

| FROFOSED LATOUT FLAN |           |            | Ì |
|----------------------|-----------|------------|---|
| DRAWN BY             | SCALE     |            | Ì |
| HASAN BAGCIH         | 1:100 @A3 |            |   |
| DRAWING NO           | DRAWN BY  | CHKD BY    |   |
| G013-08              | REVISION  | DATE       |   |
|                      | 02        | 20-03-2025 |   |
|                      |           |            |   |