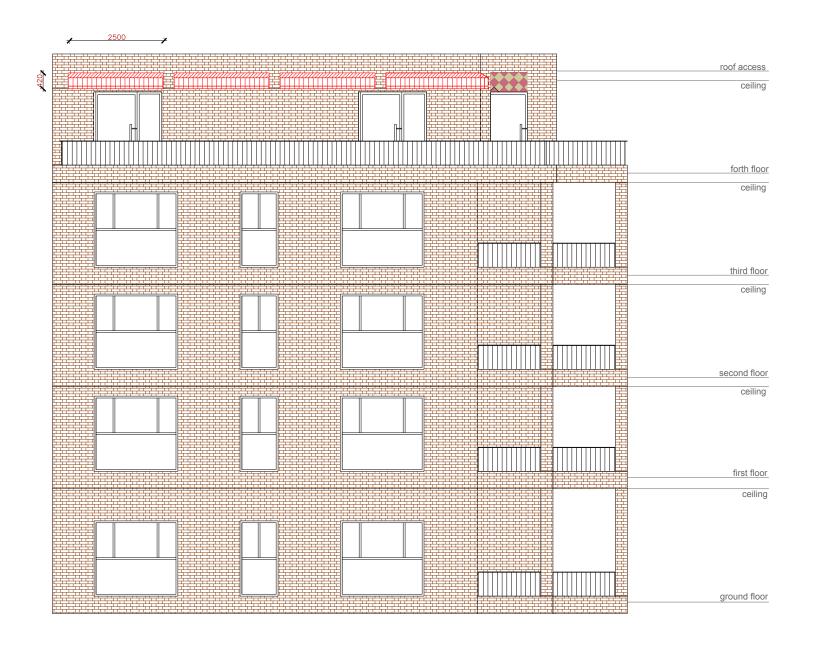

FRONT ELEVATION - PROPOSED (WITHOUT EXTENDED)

03 1:100 @A3

ALL WORK TO COMPLY WITH CURRENT BUILDING REGULATIONS AND CODES OF PRACTICE.

ALL DIMENSIONS IN MM UNLESS NOTED OTHER WISE

MEASURED SURVEY DOES NOT INCLUDE FOR INTRUSIVE SURVEY TO DETERMINE EXACT LOCATION OF STEELWORK/SUPPORTING

## **MATERIALS SHOULD** MATCH THOSE OF THE **EXISTING DWELLING**

KEY: ■→ EXISTING ■→ PROPOSED

 $\square \rightarrow$  DEMOLISHED ■→ WINDOW/GLASS

■→ BOUNDARY

DO NOT USE FOR ANY CONSTRUCTION WORK DOCUMENTS SHOULD BE USED AS THE DRAWING STATUS DESCRIBED.

PROJECT

**ERECTION OF AWNING** 

TITLE PROPOSED FRONT ELEVATION (WITHOUT EXTENDED)

|        | -            |           |            |
|--------|--------------|-----------|------------|
|        | DRAWN BY     | SCALE     |            |
|        | HASAN BAGCIH | 1:100 @A3 |            |
|        | DRAWING NO   | DRAWN BY  | CHKD BY    |
| NODTH  |              | REVISION  | DATE       |
| NORTH  | G013-03      | 02        | 20-03-2025 |
| APPROX |              |           |            |