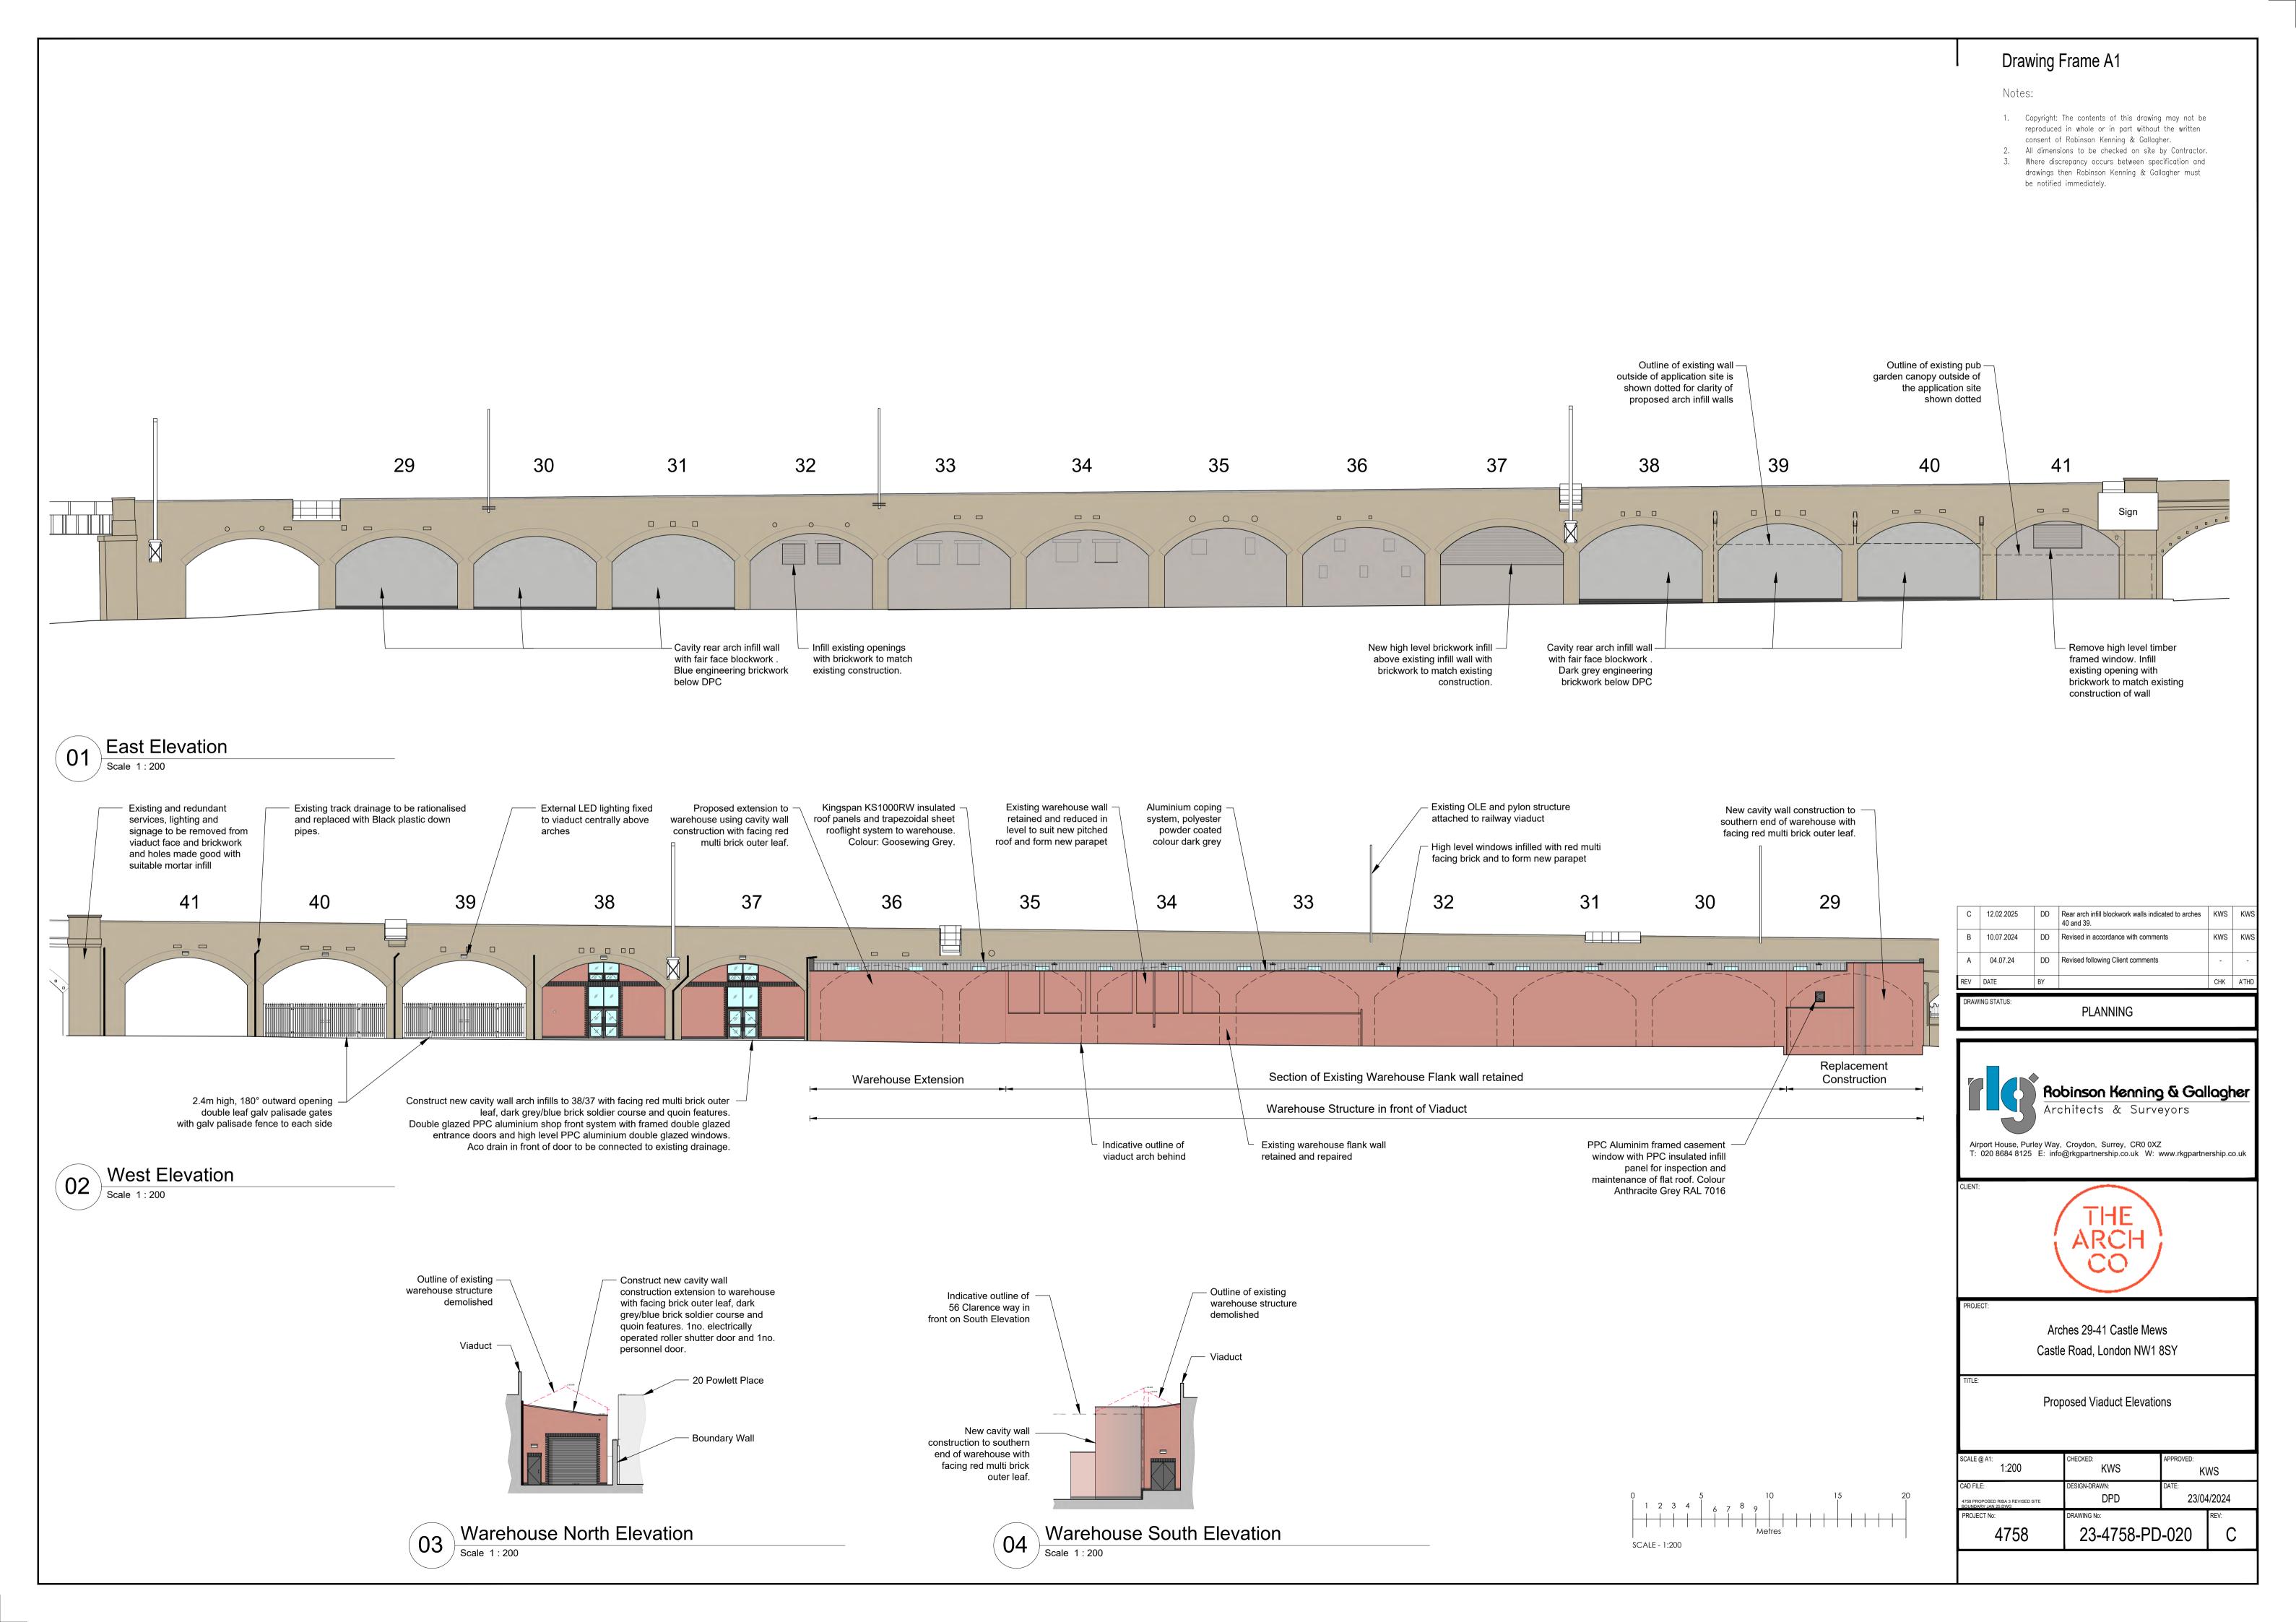

# 2.3 Proposed Development

The scheme is for a shell and core refurbishment to the arches with improvements in the form of new infills to the viaduct where required and to replace life expired elements such as the warehouse roof.

The proposals compromise:

• Demolition of all front infills and all the mezzanines, leaving the two northernmost arches open for use as yard/parking space.

- Arches 38 and 39 will be secure external storage with palisade sliding gates.
- Rebuilding front infills to arches 37 and 36.
- Demolition of defective areas of the existing warehouse.
- Reconstruction of the southern end the warehouse.
- Extension to the North end of the warehouse to fully enclose arch 35.
- Alterations to the existing warehouse consisting of new mono pitched roof and repairs to the flank wall.
- Introduction of cycle parking spaces

Drawings at **Appendix A** show the existing and proposed site layout. The scheme remains an industrial / commercial land use. No areas of soft landscaping or about ground planting are proposed.