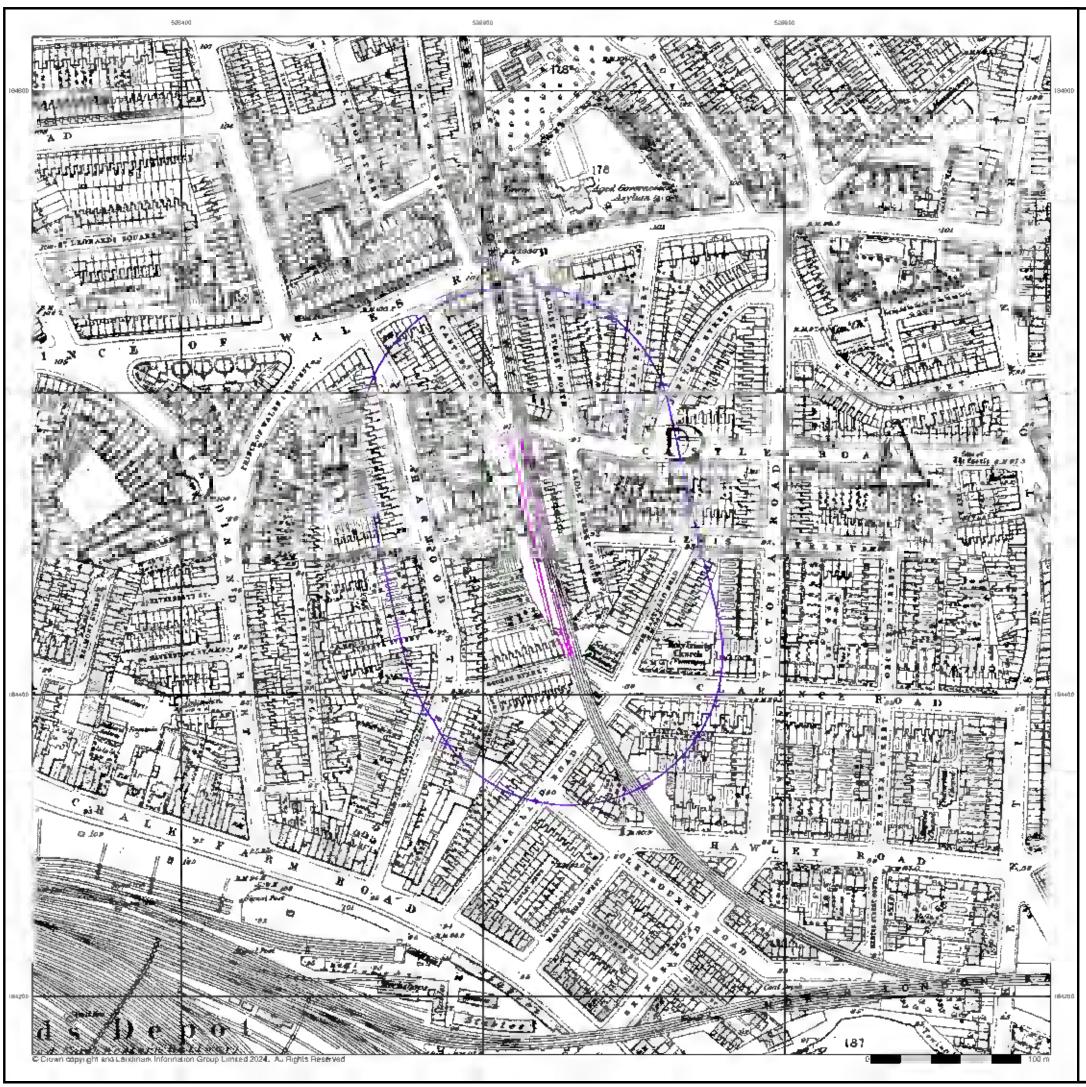

The earliest map consulted was an OS Historical Town Plan from **1851**. Detail on the map was unclear, but the railway was present as the *Hampstead Junction Railway* with the site shown adjacent to the west. Castle Road was present nearby (named *New Hampstead Road* as that time) and the surrounding road network broadly similar to later maps. A later OS Historical Town Plan for **1873** showed the site in more detail. It was again shown adjacent to the railway. Some buildings were shown to the immediate west with an outline shape that does not suggest housing and hence potentially an industrial land use. A later OS Town Plan for **1895** showed the site annotated as *Pianoforte Manufactory*.

The OS Plan for **1916** and an OS aerial photograph for **1946** showed no significant change. Plans for **1954** showed the site as *Castle Mews*. It showed the adjacent building to the west of the site as the *Pianoforte Manufactory* (Figure 3). The southern part of the site was shown as a *Cabinet Works*. A school was to the southwest of the site. The **1955** map was similar.

Reproduced where appropriate with permission of Ordnance Survey ® on behalf of HMSO. © Crown Copyright. All rights reserved. License 100046399

Figure 3: Extract OS Plan 1954

**1975** been replaced by housing. No changes to the site were evident.

Later large scale OS maps for years up to **1995** and an OS aerial photograph from **1999** showed no significant changes. Google Earth aerial images from **1999** to **2024** showed no discernible changes.

Information from the Landmark Envirocheck did not give any information as to the presence of The Fleet. Its location is shown in part on Bing maps (Figure 4). The Fleet is shown as running below the northern part of the site. No physical evidence was present at site as to the presence of The Fleet. Further information should be obtained from Thames Water or via Utilities searches.

Figure 4: Extract Bing Mapping (© Google 2024)