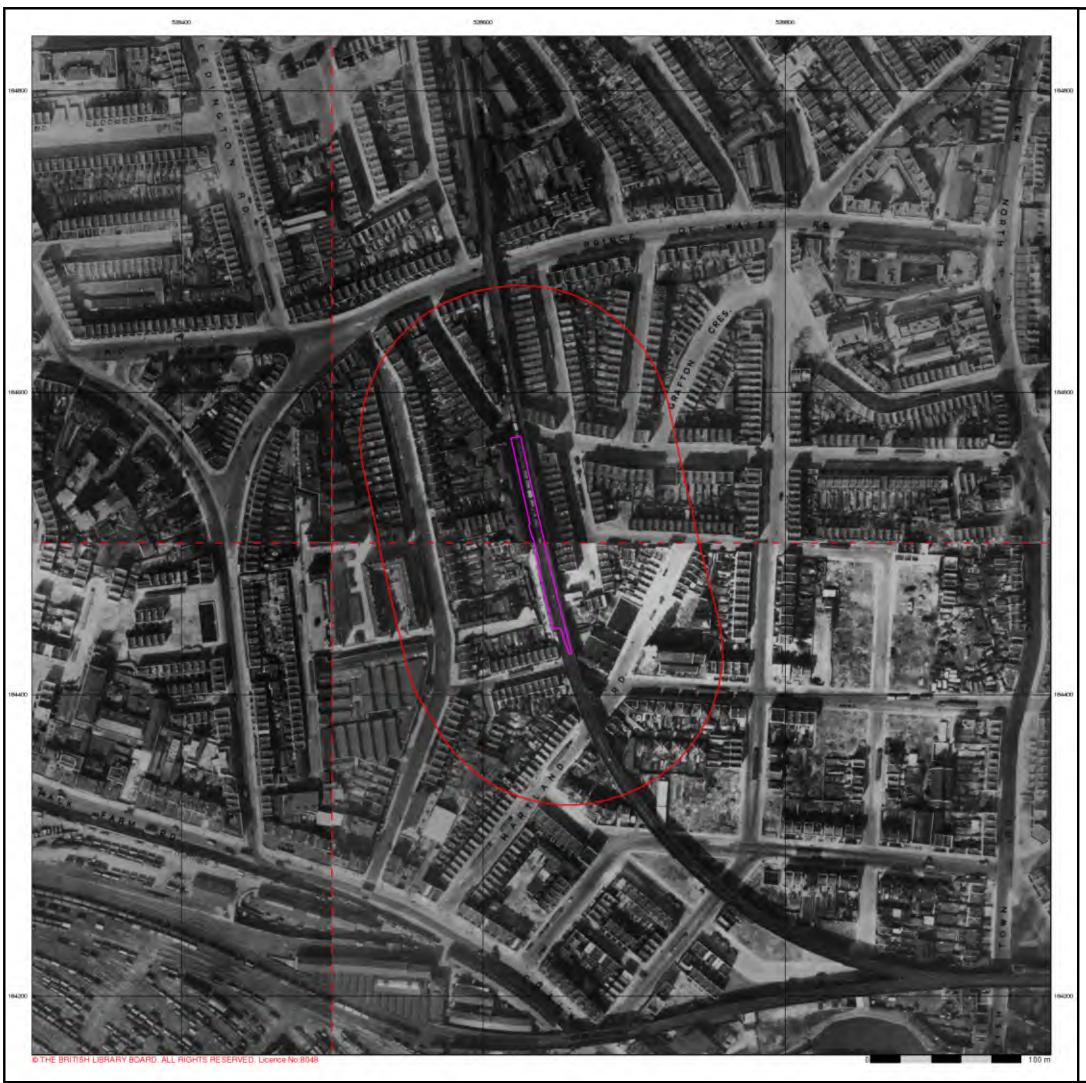

# 2.1 Site Location and Topography

The site is a set of railway arches and adjacent warehouse at Castle Mews to the south of Castle Road, Camden, London NW1 and west of the London Overground rail line (Figures 1 & 2). OS map information suggests the site to be at an elevation of about 30m OD. The site covers an area of about 0.1 Ha. Surrounding property is mixed use residential, schools, commercial & light industrial.

### 3.5 Walkover Survey

A detailed site visit was made by an Integrum Ltd engineering geologist. The visit was on the 30<sup>th</sup> August 2024. At the time of the walkover the site was vacant but had until recently been a timber suppliers and building supplies merchants premises. The site comprised a set of 19<sup>th</sup> Century railway arches forming support to a rail line viaduct above and an adjacent long thin external yard. The southern part of the yard was covered to form a more modern warehouse. Photographs taken at the walkover and closed as **Appendix B**.

The main entrance was located off Castle Road at the north of the site and access was through a set of tall double gates. The external yard provided access to seven arches to the east side of the side and to a warehouse that occupied the southern part of the site.