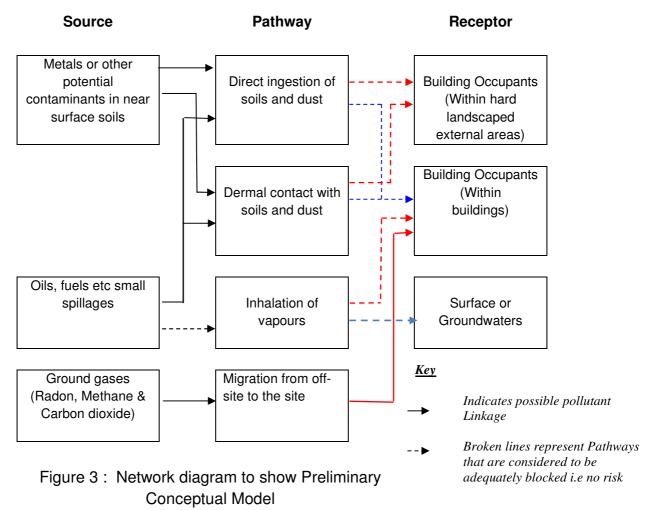

The likely affect of any contamination in the ground is assessed by forming a **Conceptual Model**. The Conceptual Model presents the likely sources of contamination, the likely targets and considers the pathways via which the sources of contamination may impact the targets. A *Preliminary Conceptual* 

*Model* is formed at the desk study stage and is used to determine the need for an intrusive ground investigation. The model can then be updated following the results of any intrusive investigation and the updated model used as a basis for recommending remediation works.

#### 4.2.1 Hazards

Desk study information has revealed the following potential hazards:-

| Hazard                                        | Source                                                                                                                     | Comments                                                                                       |
|-----------------------------------------------|----------------------------------------------------------------------------------------------------------------------------|------------------------------------------------------------------------------------------------|
| Oils, fuels                                   | No potential source revealed other than some isolated plastic containers                                                   | Unlikely to be present in significant volumes                                                  |
| Metals and / or asbestos fibres               | Lead, zinc, copper or<br>asbestos fibres may<br>potentially be present in<br>eg hardcore used below<br>hard standings etc. | Site has concrete surfaces, likely to be over hardcore of varying ages                         |
| PAH's VOC's,<br>heavy metals etc              | Small surface spillages of eg cleaning fluid associated with former & current uses.                                        | Unlikely to be present in significant volumes.                                                 |
| Ground gases<br>(methane & carbon<br>dioxide) | On or Off site backfilled quarries, ponds etc.                                                                             | No major sources of potential gases shown. Large foul sewer (The Fleet) potentially below site |

It should be noted that the above table refers to potential hazards only.

#### 4.2.2 Receptors

Desk study information has revealed the following potential receptors:-

| Comments                  |  |
|---------------------------|--|
| <br>The site is to have a |  |
| occupiers                 |  |

| Receptor       | Where                                       | Comments                                                                                       |
|----------------|---------------------------------------------|------------------------------------------------------------------------------------------------|
|                | Site workers and future maintenance workers | Site workers and future maintenance workers need to be protected from potential contamination. |
| Surface waters | Nearest at over 290m from the site          | Risks to surface waters considered low.                                                        |
| Groundwaters   | Below the site                              | Risks to groundwaters are considered low.                                                      |

### 4.2.3 Pathways

Desk study information has revealed the following potential pathways:-

| Pathway               | Receptor                  | Comments                                                                                                                                                                     |
|-----------------------|---------------------------|------------------------------------------------------------------------------------------------------------------------------------------------------------------------------|
| Ingestion             | Humans                    | The site to be developed for a commercial land use. No external soft landscaped areas are proposed. Ingestion is unlikely.                                                   |
| Dermal Contact        | Humans                    | The site to be developed for a commercial land use. No external soft landscaped areas are proposed. Dermal contact is unlikely.                                              |
| Inhalation<br>(dusts) | Humans                    | Dusts may be inhaled from soils during construction of eg new foundations & floors.                                                                                          |
| Migration (gases)     | Humans / buildings fabric | A dampproof membrane & modern air tightness requirements shall afford some protection top enclosed buildings. Only low gases risks were shown by the desk study information. |

| Pathway                  | Receptor       | Comments                                    |
|--------------------------|----------------|---------------------------------------------|
|                          |                |                                             |
| Leaching, adsorption etc | Groundwaters   | Possible risks to surface & groundwater are |
|                          | Surface waters | considered low                              |

#### 4.2.4 Preliminary Conceptual Model

The above information leads to the following *Preliminary Conceptual Model*:

A set of railway arches at 29-41 Castle Mews, Camden is to undergo a shell and core refurbishment with improvements in the form of new infills to the viaduct where required and to replace life expired elements such as the warehouse roof. The refurbished site shall be used for commercial uses only. Desk study information has revealed only a low risk related to contamination.

The network diagram at Figure 5 indicates the potential sources, pathways and targets more clearly.