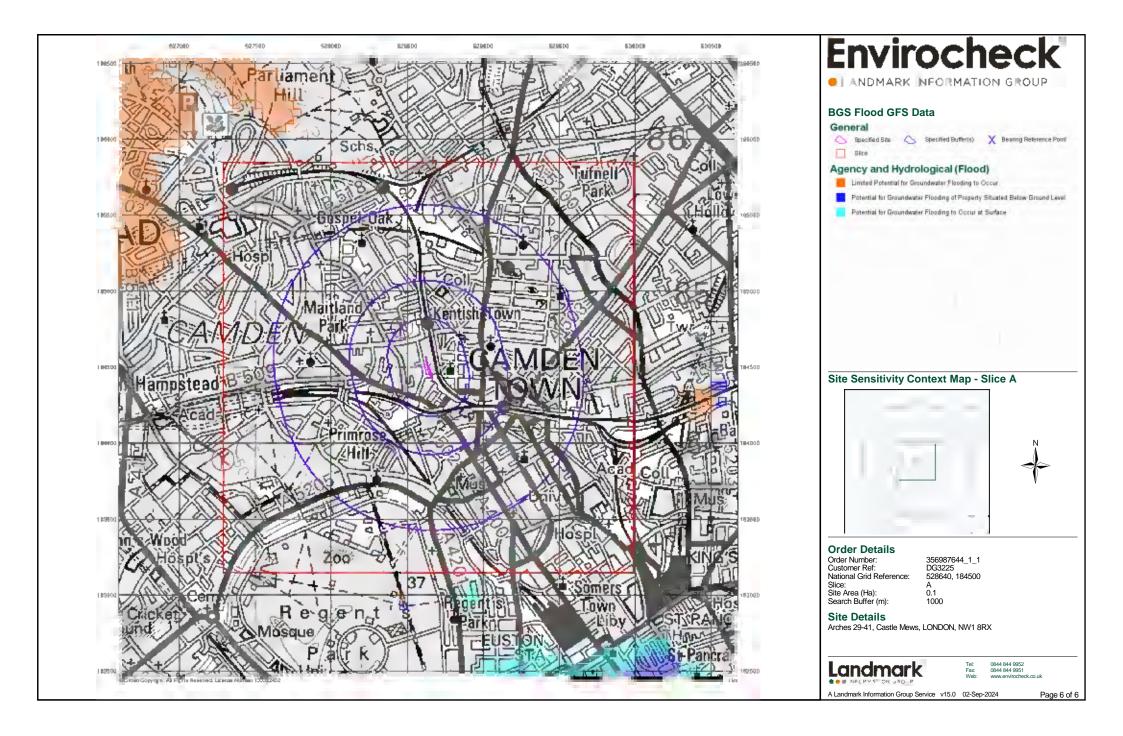

Extreme Flooding from Rivers or Sea without Defences - None

<u>Integrated Pollution Control Registered Waste Sites</u> – none listed

Historical Landfill Sites - None listed.

<u>Local Authority Landfill Coverage</u> - Nearest at 864m.