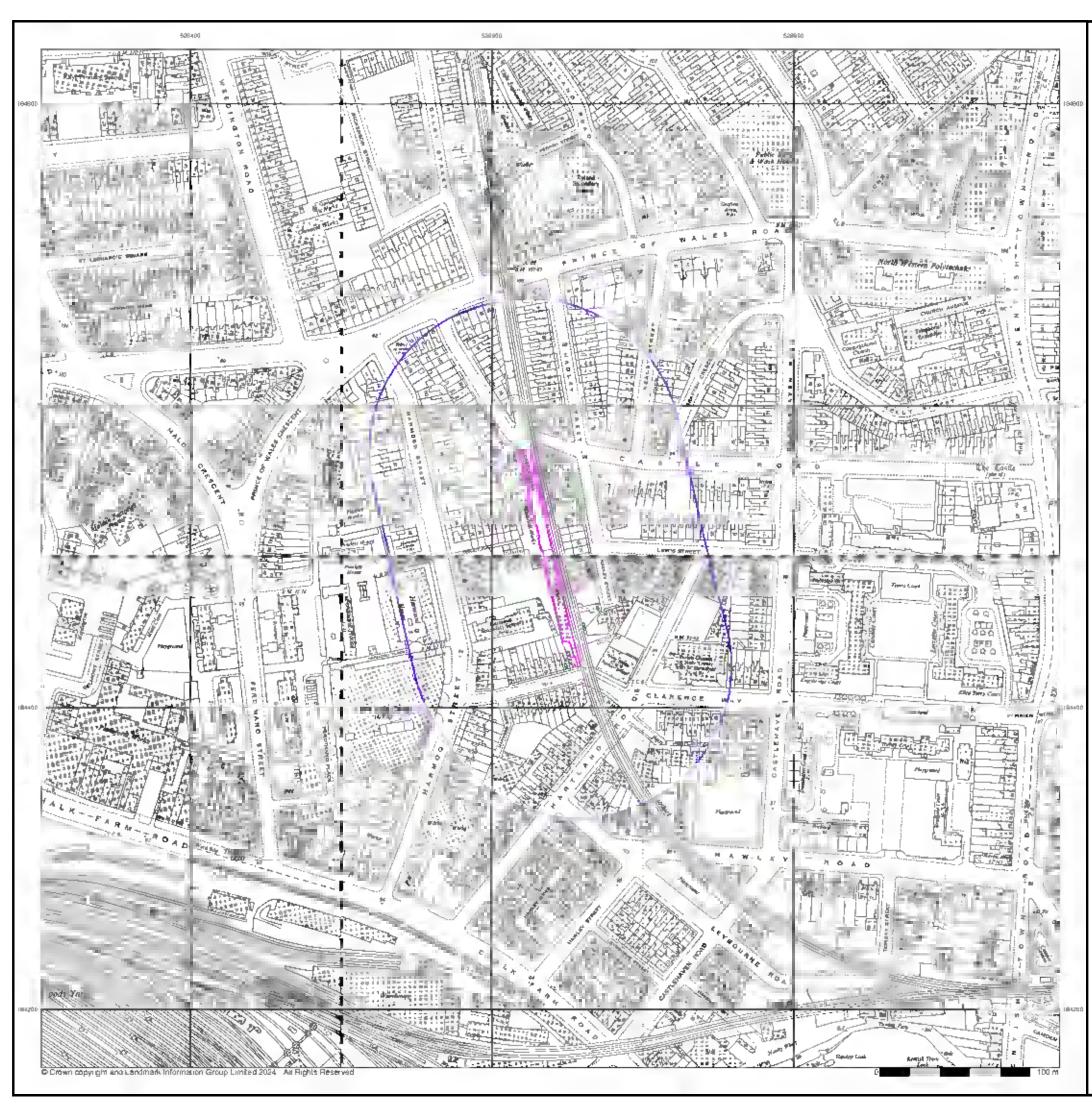

Information from the Landmark Envirocheck did not give any information as to the presence of The Fleet. Its location is shown in part on Bing maps (Figure 4). The Fleet is shown as running below the northern part of the site. No physical evidence was present at site as to the presence of The Fleet. Further information should be obtained from Thames Water or via Utilities searches.

Figure 4: Extract Bing Mapping (© Google 2024)