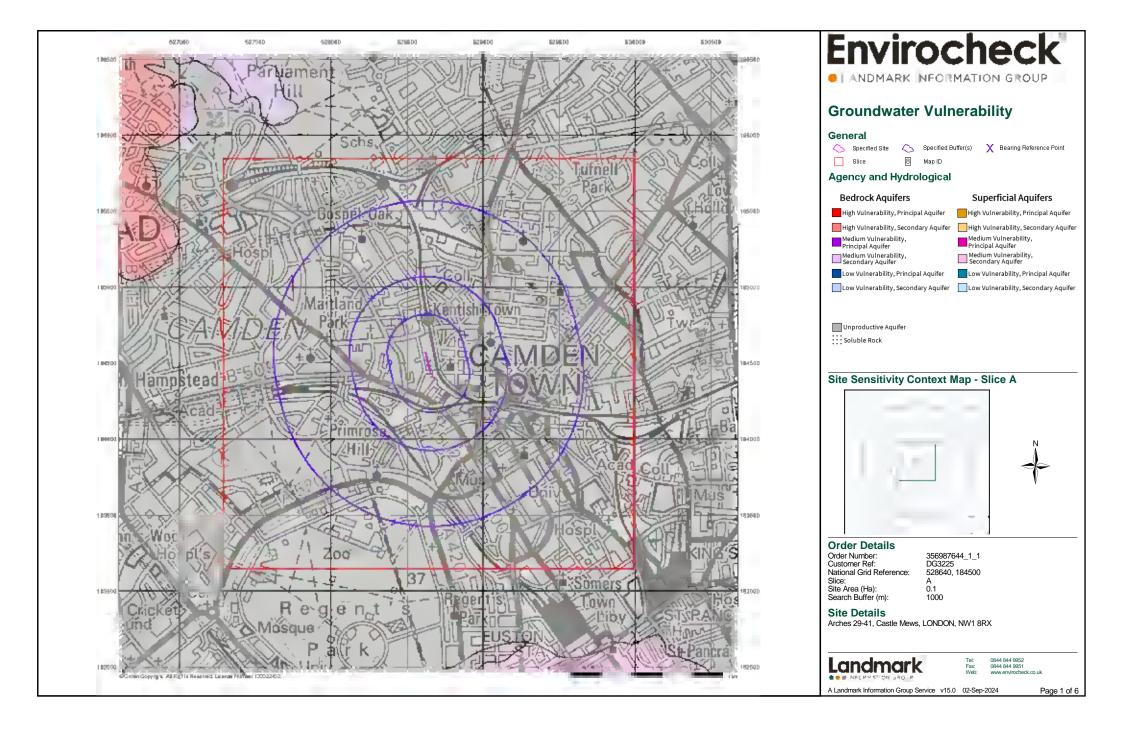

Registered Radioactive Substances – None within 400m.

<u>Water Abstractions</u> – Nearest at 218m, Kentish Town Sports Centre. Next nearest at 436m related to Regents Park Canal.

<u>Groundwater vulnerability</u> (Combined) – Unproductive Aquifer.

<u>Bedrock aquifer designation</u> – Unproductive Strata.

<u>Superficial aquifer designation</u> – No superficial aquifer.

<u>Source Protection Zones</u> – None listed within 917m. Zone II (Outer Protection Zone) at 917m. None other listed.