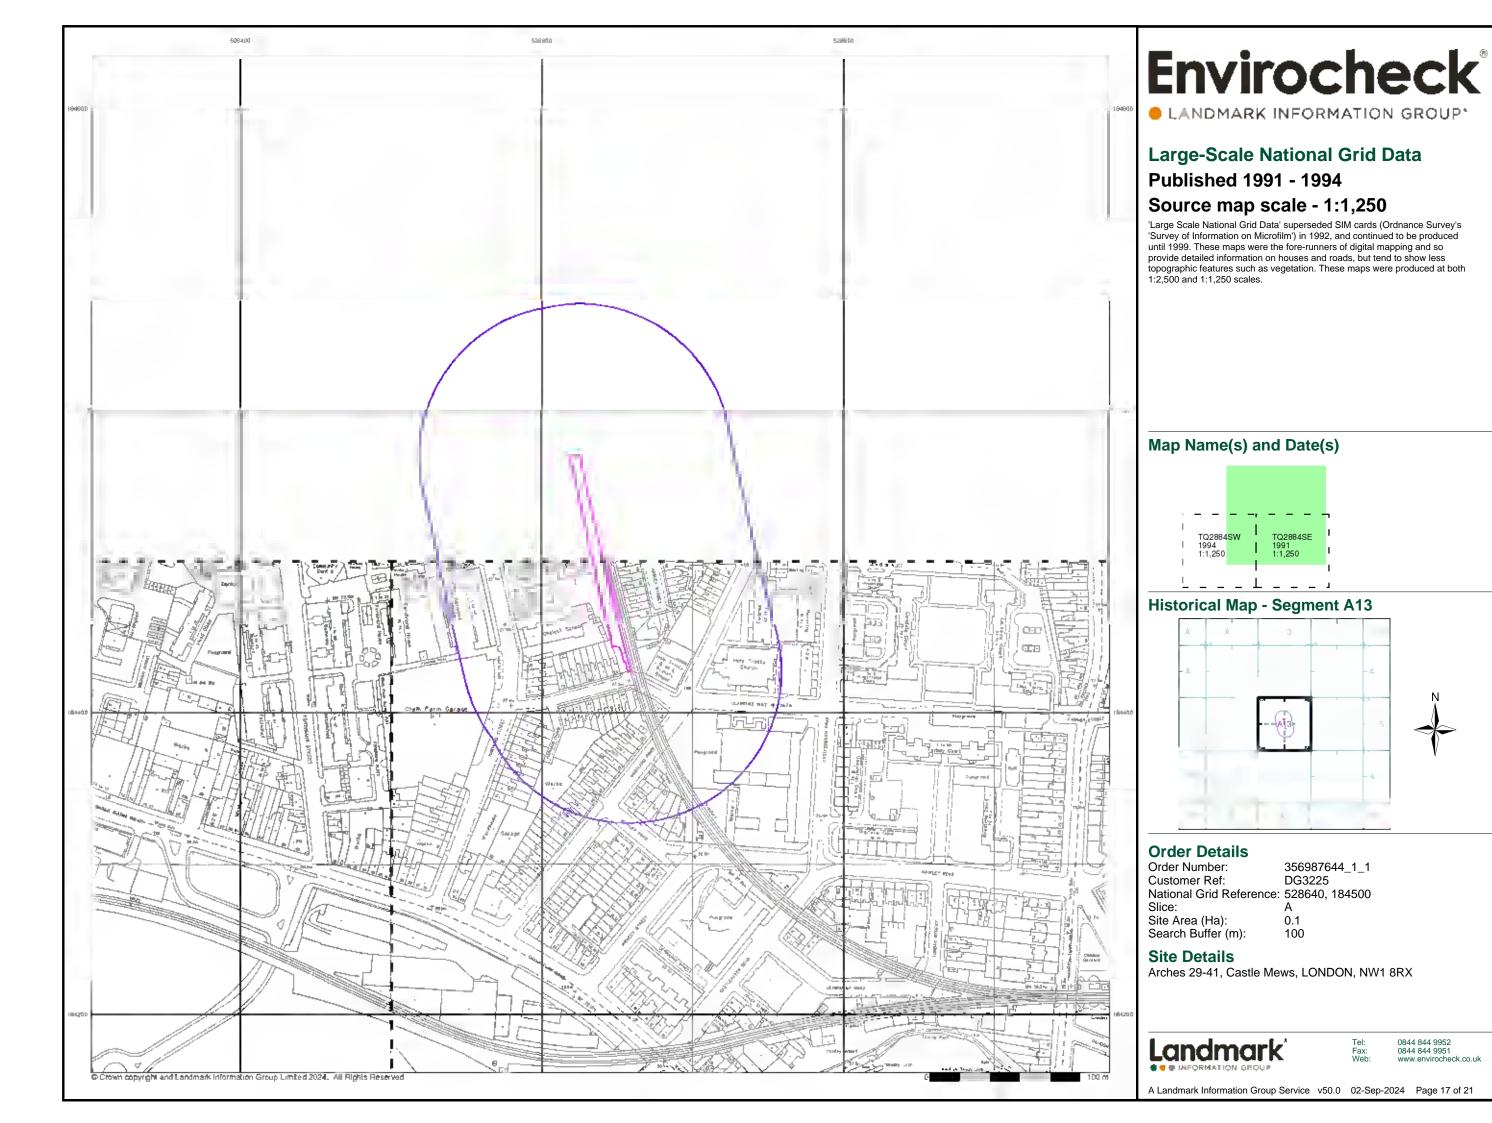

# 3.2 Historic Maps & Images

Historic Ordnance Survey and other maps from 1851 to present were inspected at scales of between 1:500 and 1:10560. Copies of the larger scale maps are enclosed within Appendix C.

The earliest map consulted was an OS Historical Town Plan from **1851**. Detail on the map was unclear, but the railway was present as the *Hampstead Junction Railway* with the site shown adjacent to the west. Castle Road was present nearby (named *New Hampstead Road* as that time) and the surrounding road network broadly similar to later maps. A later OS Historical Town Plan for **1873** showed the site in more detail. It was again shown adjacent to the railway. Some buildings were shown to the immediate west with an outline shape that does not suggest housing and hence potentially an industrial land use. A later OS Town Plan for **1895** showed the site annotated as *Pianoforte Manufactory*.

The OS Plan for **1916** and an OS aerial photograph for **1946** showed no significant change. Plans for **1954** showed the site as *Castle Mews*. It showed the adjacent building to the west of the site as the *Pianoforte Manufactory* (Figure 3). The southern part of the site was shown as a *Cabinet Works*. A school was to the southwest of the site. The **1955** map was similar.

Reproduced where appropriate with permission of Ordnance Survey ® on behalf of HMSO. © Crown Copyright. All rights reserved. License 100046399

Figure 3: Extract OS Plan 1954

**1975** been replaced by housing. No changes to the site were evident.

Later large scale OS maps for years up to **1995** and an OS aerial photograph from **1999** showed no significant changes. Google Earth aerial images from **1999** to **2024** showed no discernible changes.