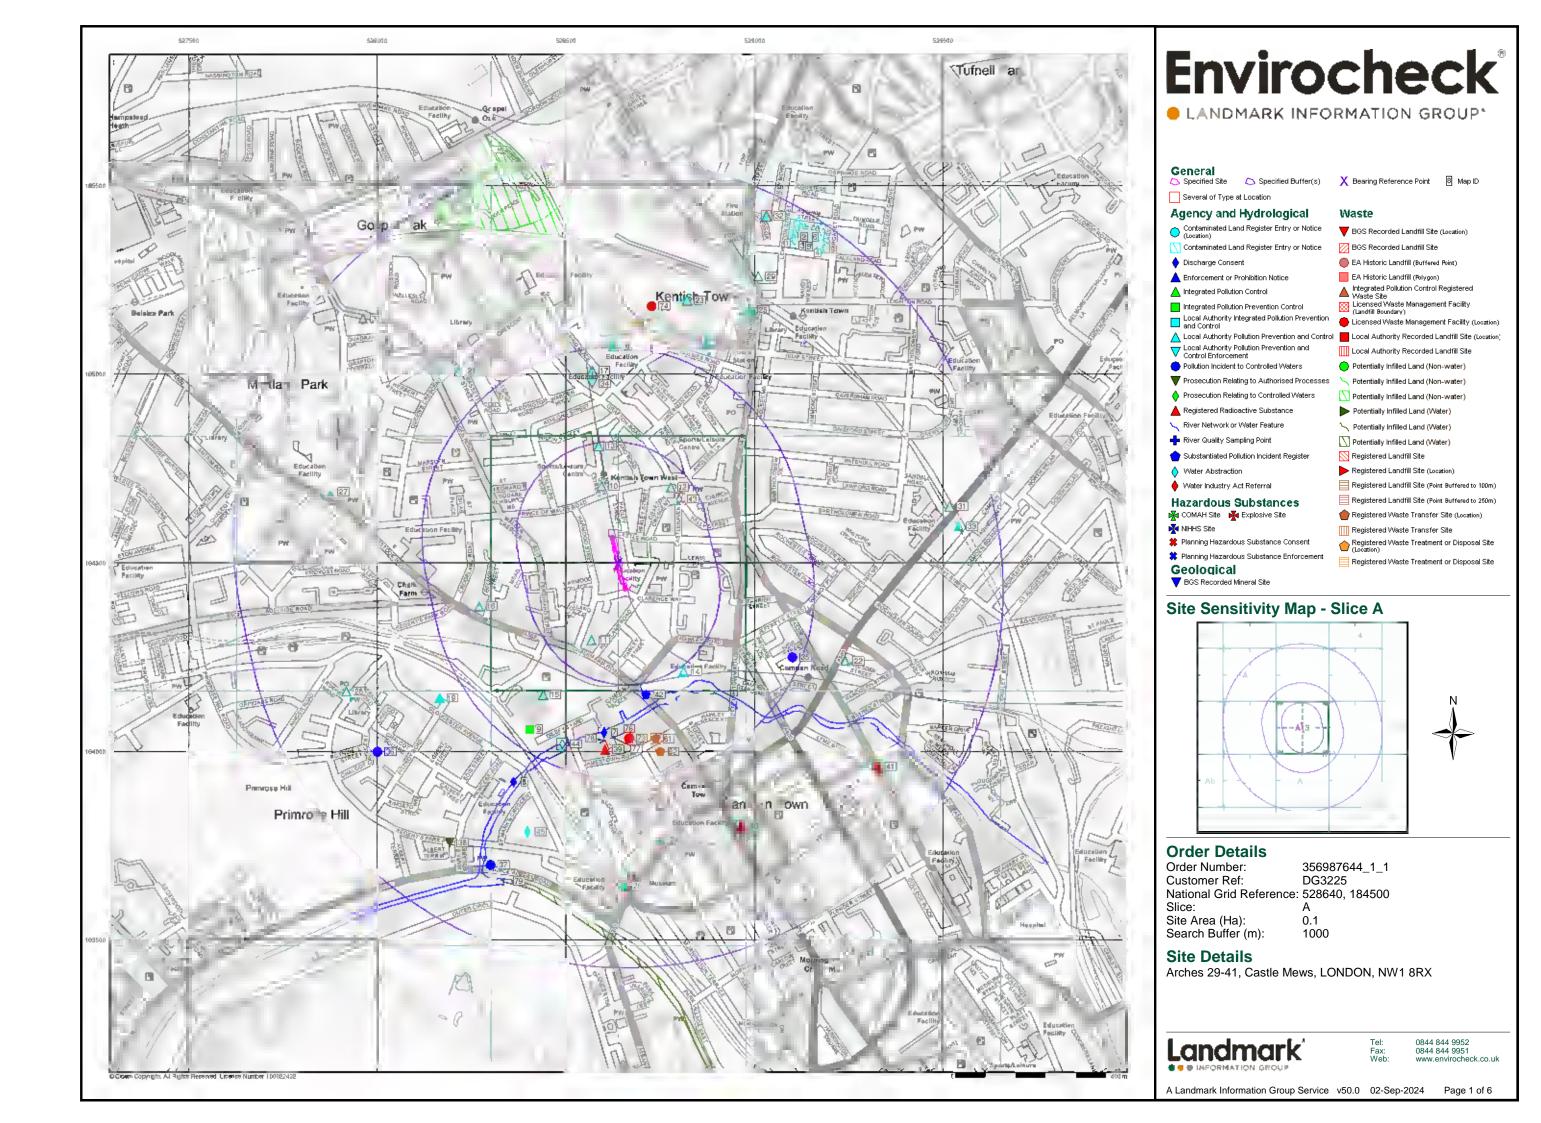

# 2.1 Site Location and Topography

The site is a set of railway arches and adjacent warehouse at Castle Mews to the south of Castle Road, Camden, London NW1 and west of the London Overground rail line (Figures 1 & 2). OS map information suggests the site to be at an elevation of about 30m OD. The site covers an area of about 0.1 Ha. Surrounding property is mixed use residential, schools, commercial & light industrial.

### 3.3 Site Sensitivity Data

Other environmental information listed in the EnviroCheck Report can be summarised as:-

Contaminated Land Register Entries and Notices - None listed within 904m.

<u>Discharge consents</u> - Nearest at 381m to the south and for cooling water discharge. Revoked or Lapsed. None other within 500m.

<u>Integrated Pollution Controls</u> - Nearest at 447m to the southwest and for Camden Goods Yard.

<u>Local Authority Pollution Prevention And Controls</u> - Nearest at 133m (authorisation revoked) for PG6/34 Respraying of road vehicles. Nearest permitted at 163m (permitted) south for a PG1/14 Petrol filling station. 12 others within 0.5km.

Surface water features - nearest at 294m south of the site.

<u>Pollution Incidents to Controlled Waters</u> – Nearest at 476m (Category 3 minor incident) from 1996. Next nearest 784m (Category 3 minor incident) from 1999.

Registered Radioactive Substances – None within 400m.

<u>Water Abstractions</u> – Nearest at 218m, Kentish Town Sports Centre. Next nearest at 436m related to Regents Park Canal.

<u>Groundwater vulnerability</u> (Combined) – Unproductive Aquifer.

<u>Bedrock aquifer designation</u> – Unproductive Strata.

<u>Superficial aquifer designation</u> – No superficial aquifer.

<u>Source Protection Zones</u> – None listed within 917m. Zone II (Outer Protection Zone) at 917m. None other listed.

Extreme Flooding from Rivers or Sea without Defences - None

<u>Integrated Pollution Control Registered Waste Sites</u> – none listed

Historical Landfill Sites - None listed.

<u>Local Authority Landfill Coverage</u> - Nearest at 864m.

Potentially Infilled Land (Non-Water) - Nearest at 805m

Potentially Infilled Land (Water) – Nearest at 374m (1951 mapping). 2 other within 500m.

Registered Waste Treatment or Disposal Sites - Nearest at 409m (licence surrendered).

<u>Radon</u> - The site is within a Lower probability radon area (less than 1% of homes are estimated to be at or above the Action Level). Data in the Envirocheck report states no radon protection measures are necessary in the construction of new dwellings or extensions.

<u>Contemporary trade directory entries</u> – Buttles plc, Builders Merchants at the site. Numerous others within 1km. Reviewed and considered unlikely to impact the site.

<u>Points of Interest - Numerous within 1km. Reviewed and considered unlikely to impact the site.</u>

<u>Fuel stations entries</u> – Nearest at 163m (obsolete). 2 other obsolete within 500m. Nearest active at 861m.