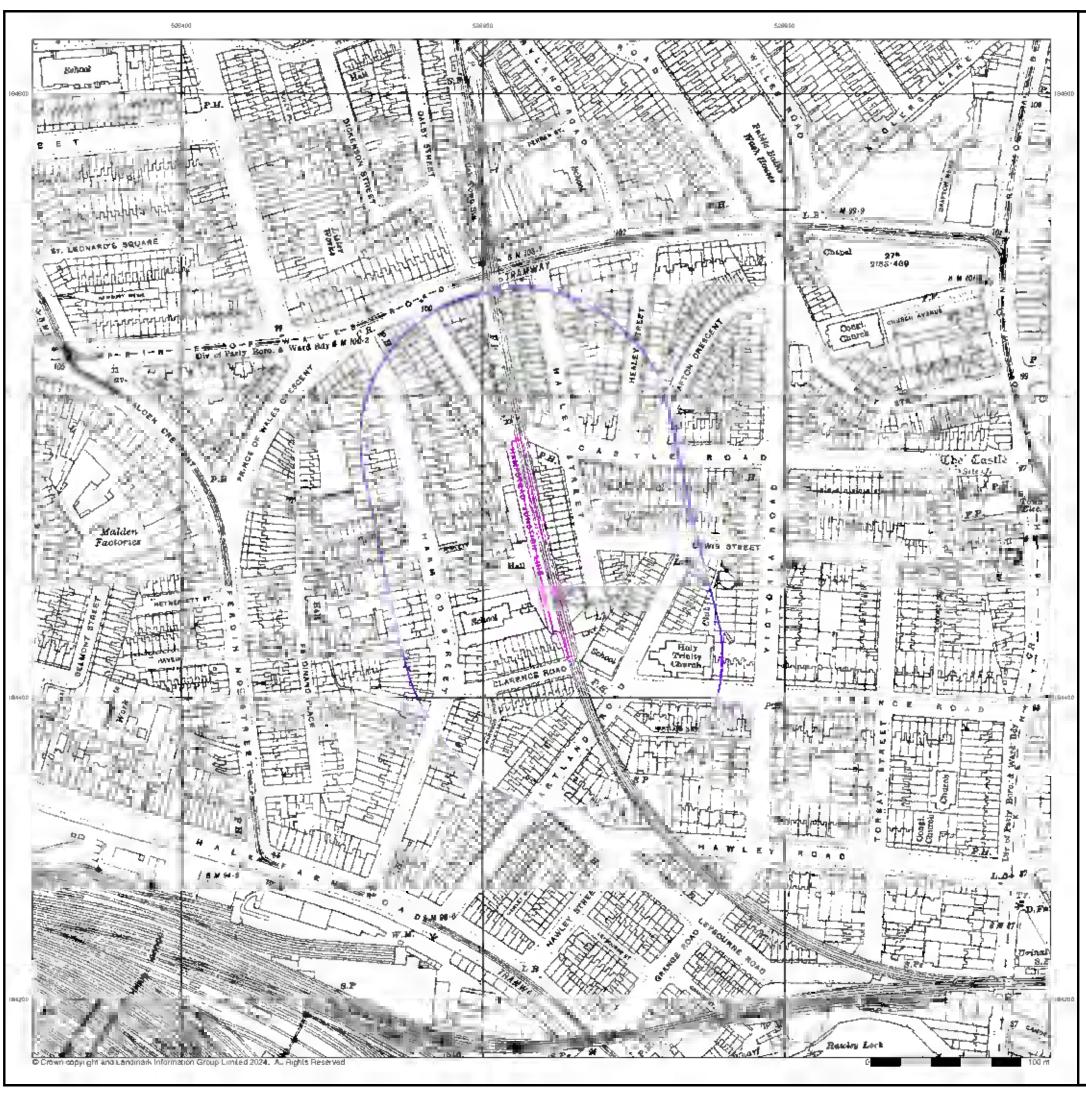

# 3.2 Historic Maps & Images

Historic Ordnance Survey and other maps from 1851 to present were inspected at scales of between 1:500 and 1:10560. Copies of the larger scale maps are enclosed within Appendix C.

The earliest map consulted was an OS Historical Town Plan from **1851**. Detail on the map was unclear, but the railway was present as the *Hampstead Junction Railway* with the site shown adjacent to the west. Castle Road was present nearby (named *New Hampstead Road* as that time) and the surrounding road network broadly similar to later maps. A later OS Historical Town Plan for **1873** showed the site in more detail. It was again shown adjacent to the railway. Some buildings were shown to the immediate west with an outline shape that does not suggest housing and hence potentially an industrial land use. A later OS Town Plan for **1895** showed the site annotated as *Pianoforte Manufactory*.

The OS Plan for **1916** and an OS aerial photograph for **1946** showed no significant change. Plans for **1954** showed the site as *Castle Mews*. It showed the adjacent building to the west of the site as the *Pianoforte Manufactory* (Figure 3). The southern part of the site was shown as a *Cabinet Works*. A school was to the southwest of the site. The **1955** map was similar.

Reproduced where appropriate with permission of Ordnance Survey ® on behalf of HMSO. © Crown Copyright. All rights reserved. License 100046399

Figure 3: Extract OS Plan 1954

**1975** been replaced by housing. No changes to the site were evident.

Later large scale OS maps for years up to **1995** and an OS aerial photograph from **1999** showed no significant changes. Google Earth aerial images from **1999** to **2024** showed no discernible changes.