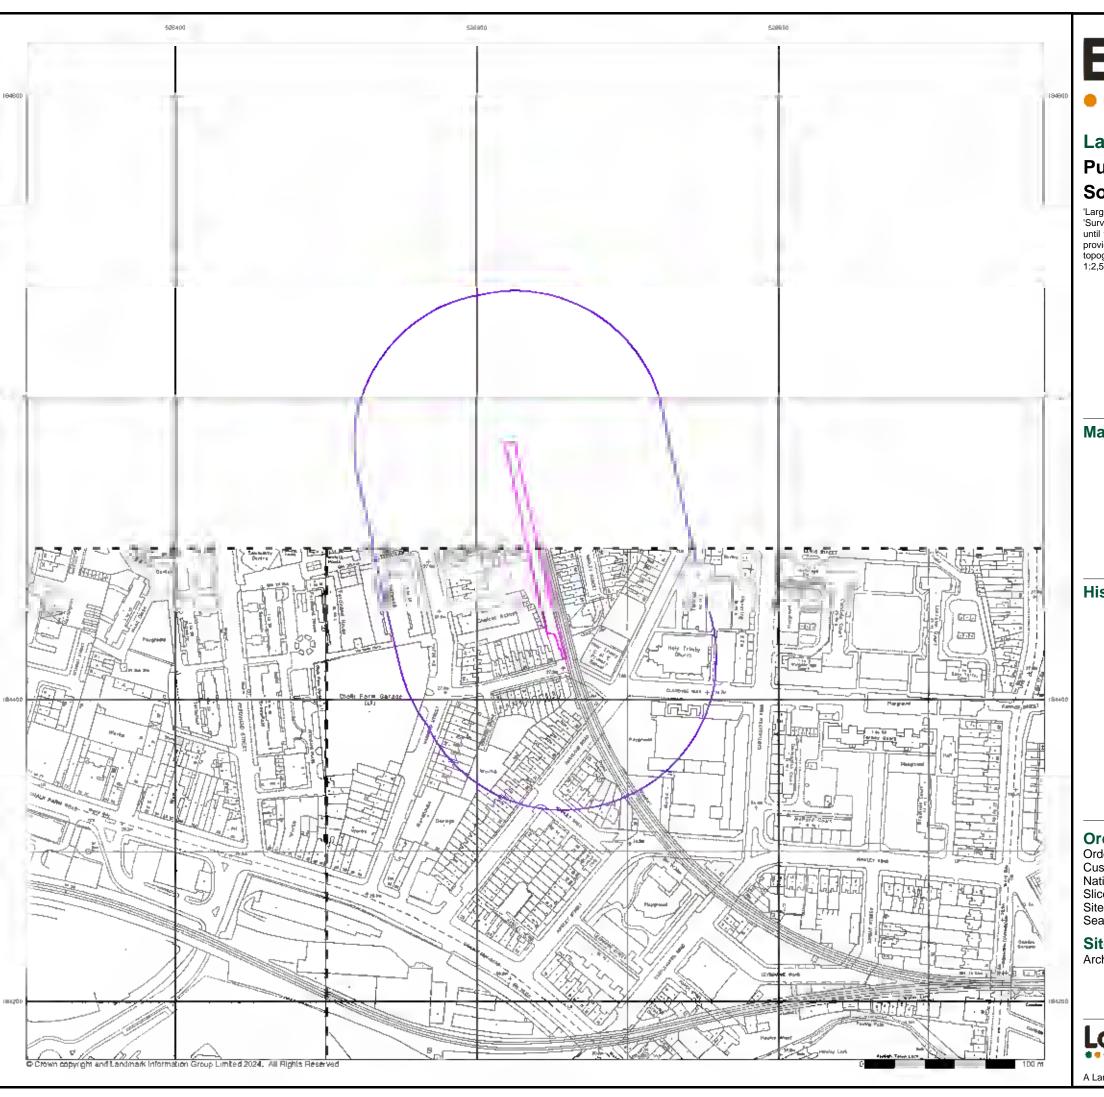

# 3.2 Historic Maps & Images

Historic Ordnance Survey and other maps from 1851 to present were inspected at scales of between 1:500 and 1:10560. Copies of the larger scale maps are enclosed within Appendix C.

The earliest map consulted was an OS Historical Town Plan from **1851**. Detail on the map was unclear, but the railway was present as the *Hampstead Junction Railway* with the site shown adjacent to the west. Castle Road was present nearby (named *New Hampstead Road* as that time) and the surrounding road network broadly similar to later maps. A later OS Historical Town Plan for **1873** showed the site in more detail. It was again shown adjacent to the railway. Some buildings were shown to the immediate west with an outline shape that does not suggest housing and hence potentially an industrial land use. A later OS Town Plan for **1895** showed the site annotated as *Pianoforte Manufactory*.

The OS Plan for **1916** and an OS aerial photograph for **1946** showed no significant change. Plans for **1954** showed the site as *Castle Mews*. It showed the adjacent building to the west of the site as the *Pianoforte Manufactory* (Figure 3). The southern part of the site was shown as a *Cabinet Works*. A school was to the southwest of the site. The **1955** map was similar.

Reproduced where appropriate with permission of Ordnance Survey ® on behalf of HMSO. © Crown Copyright. All rights reserved. License 100046399

Figure 3: Extract OS Plan 1954

**1975** been replaced by housing. No changes to the site were evident.

Later large scale OS maps for years up to **1995** and an OS aerial photograph from **1999** showed no significant changes. Google Earth aerial images from **1999** to **2024** showed no discernible changes.