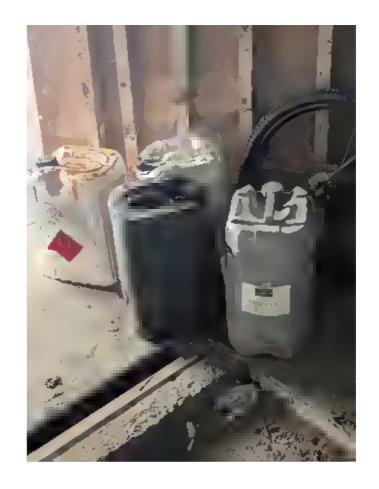

Generally the site was free from any stored waste, any fly tipping, or any indications of likely sources of contamination. There were only small areas of concern as follows

- Within Arch 29 a small spillage of what appeared to be a black tar like residue.
- At Arch 38, 4 No plastic containers of engine oil and flammable products.
- Adjacent to Arch 40 in the courtyard a skip which was partially loaded with waste concrete.