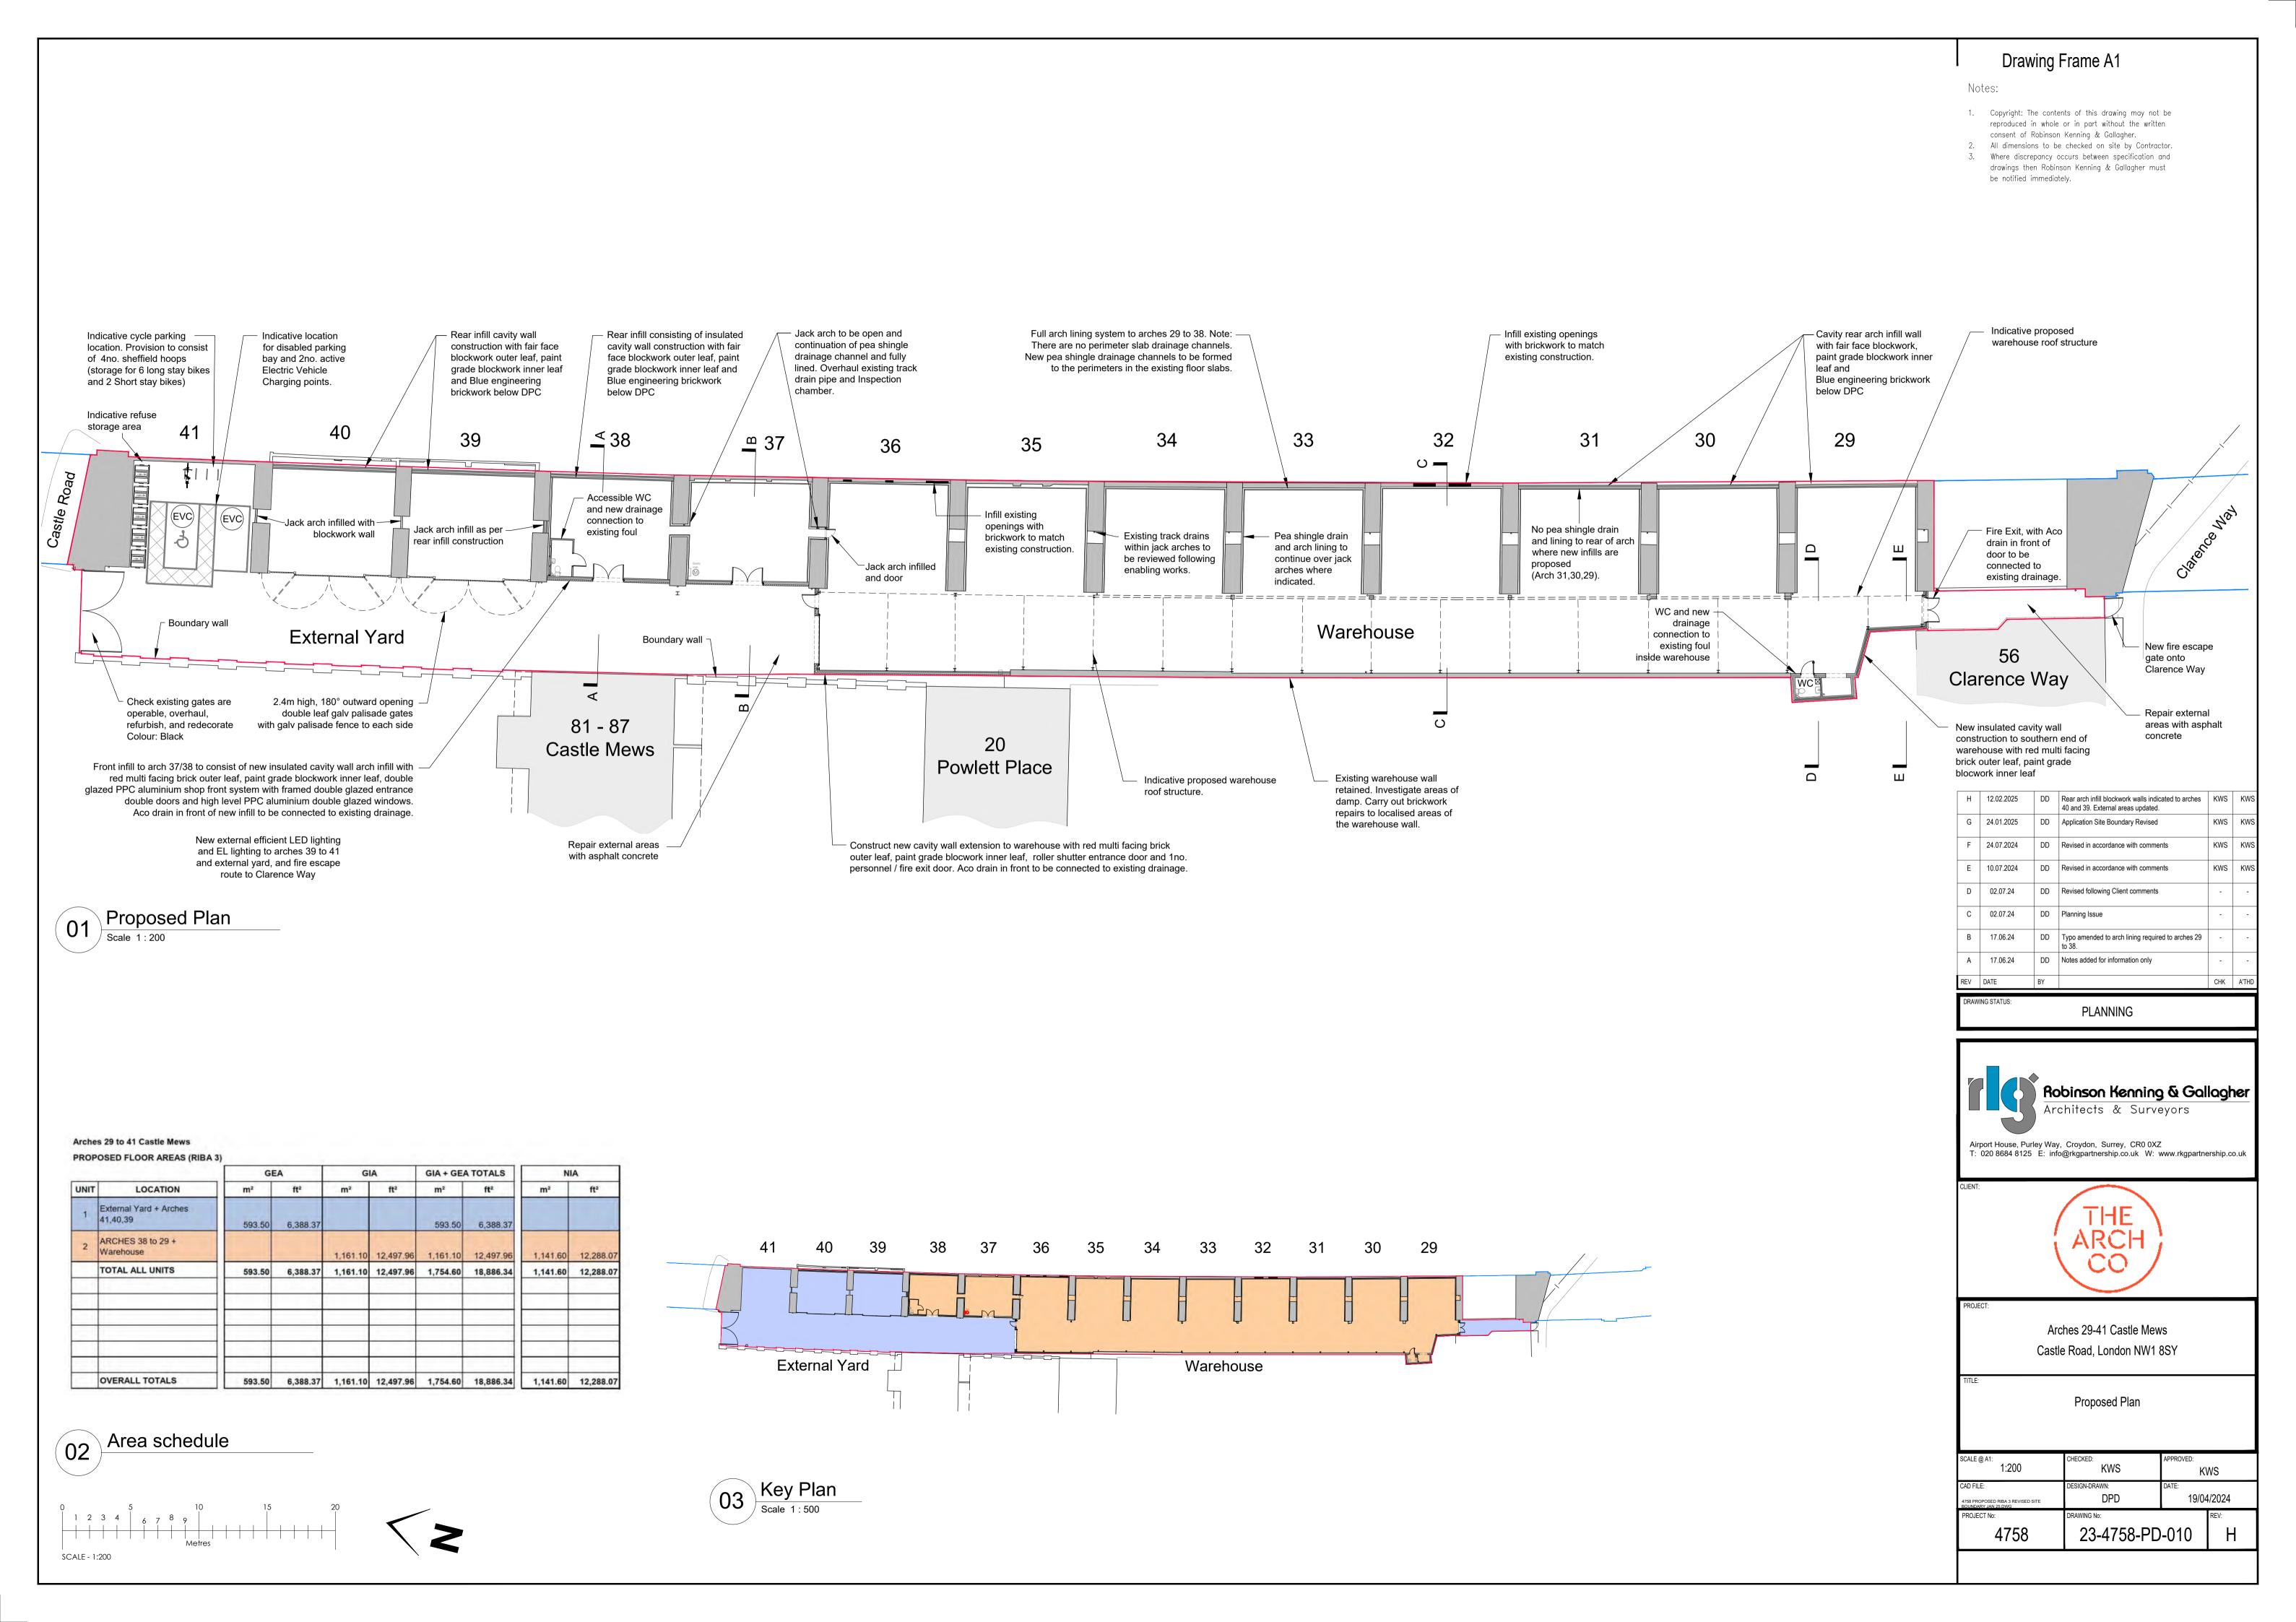

# 2.3 Proposed Development

The scheme is for a shell and core refurbishment to the arches with improvements in the form of new infills to the viaduct where required and to replace life expired elements such as the warehouse roof.

The proposals compromise:

• Demolition of all front infills and all the mezzanines, leaving the two northernmost arches open for use as yard/parking space.

- Arches 38 and 39 will be secure external storage with palisade sliding gates.
- Rebuilding front infills to arches 37 and 36.
- Demolition of defective areas of the existing warehouse.
- Reconstruction of the southern end the warehouse.
- Extension to the North end of the warehouse to fully enclose arch 35.
- Alterations to the existing warehouse consisting of new mono pitched roof and repairs to the flank wall.
- Introduction of cycle parking spaces

Drawings at **Appendix A** show the existing and proposed site layout. The scheme remains an industrial / commercial land use. No areas of soft landscaping or about ground planting are proposed.