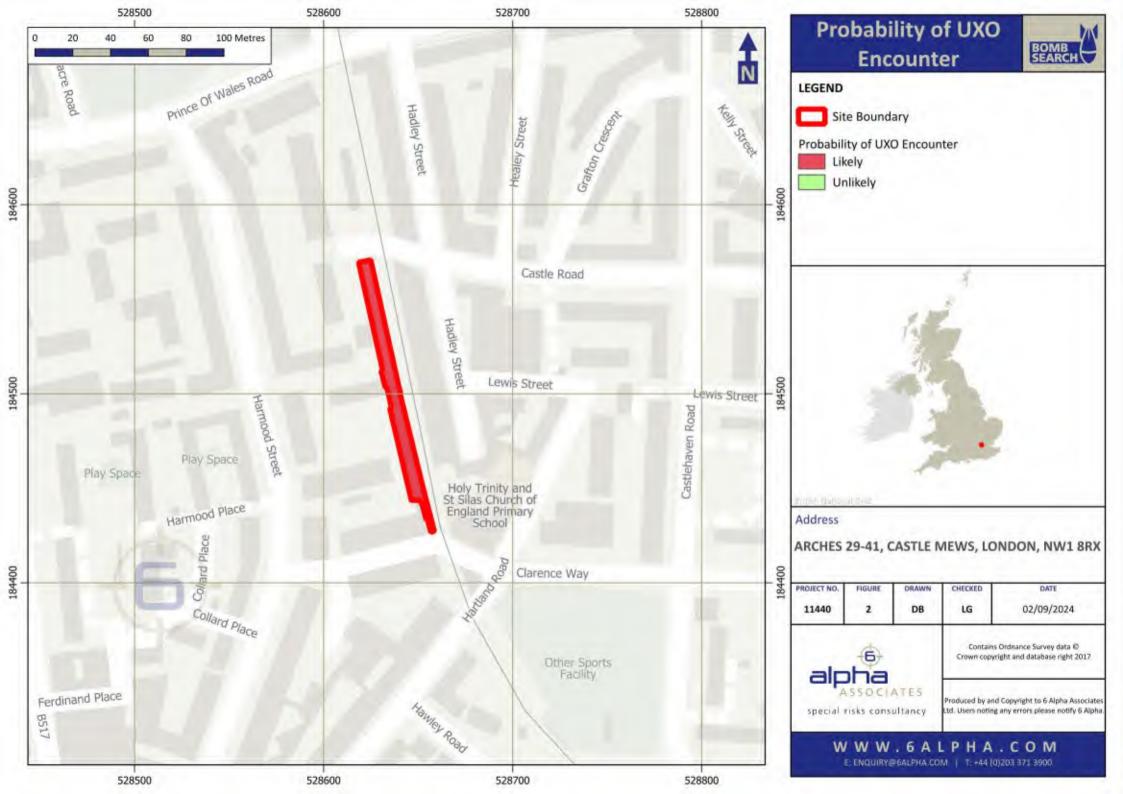

#### 3.6 UXO Threat

Parts of London and surrounding districts were heavily bombed during WW2. A preliminary unexploded ordnance (UXO) threat assessment was ordered from Landmark Information Group. A copy of the report is enclosed as Appendix D. The report was carried out in accordance with CIRIA Report C681 Unexploded ordnance (UXO) A guide for the construction industry.

The report showed the site as in an area categorised as "very high" level of bombing. and showed that WW2-era bombing and bomb damage were recorded in close proximity. Air Raid Precaution (ARP) records did not identify any high explosive (HE) bomb strikes on-site. Nonetheless, five HE bomb strikes were recorded within 140m of the Study Site, the closest of which was located 60m to the west. Two unexploded bombs were documented 850m south-west and 855m southwest of the Site. Six V1 rocket strikes were also recorded within the wider area, with the closest impacting 160m to the south-east.

The Landmark report recommended that Detailed UXO Threat and Risk Assessment was required.

The preliminary conceptual model and the qualitative risk assessment show that future site users within hard surfaced areas are not considered likely to be at significant risk from any soils contamination that may exist below the site. A low to medium risk related to ground gases is theoretically present as is a potential risk related to unexploded ordnance. Section 5 discusses each issue in more detail.

### 5.4 Unexploded ordnance (UXO)

The preliminary UXO assessment by Landmark recommended a detailed UXO threat and risk assessment.