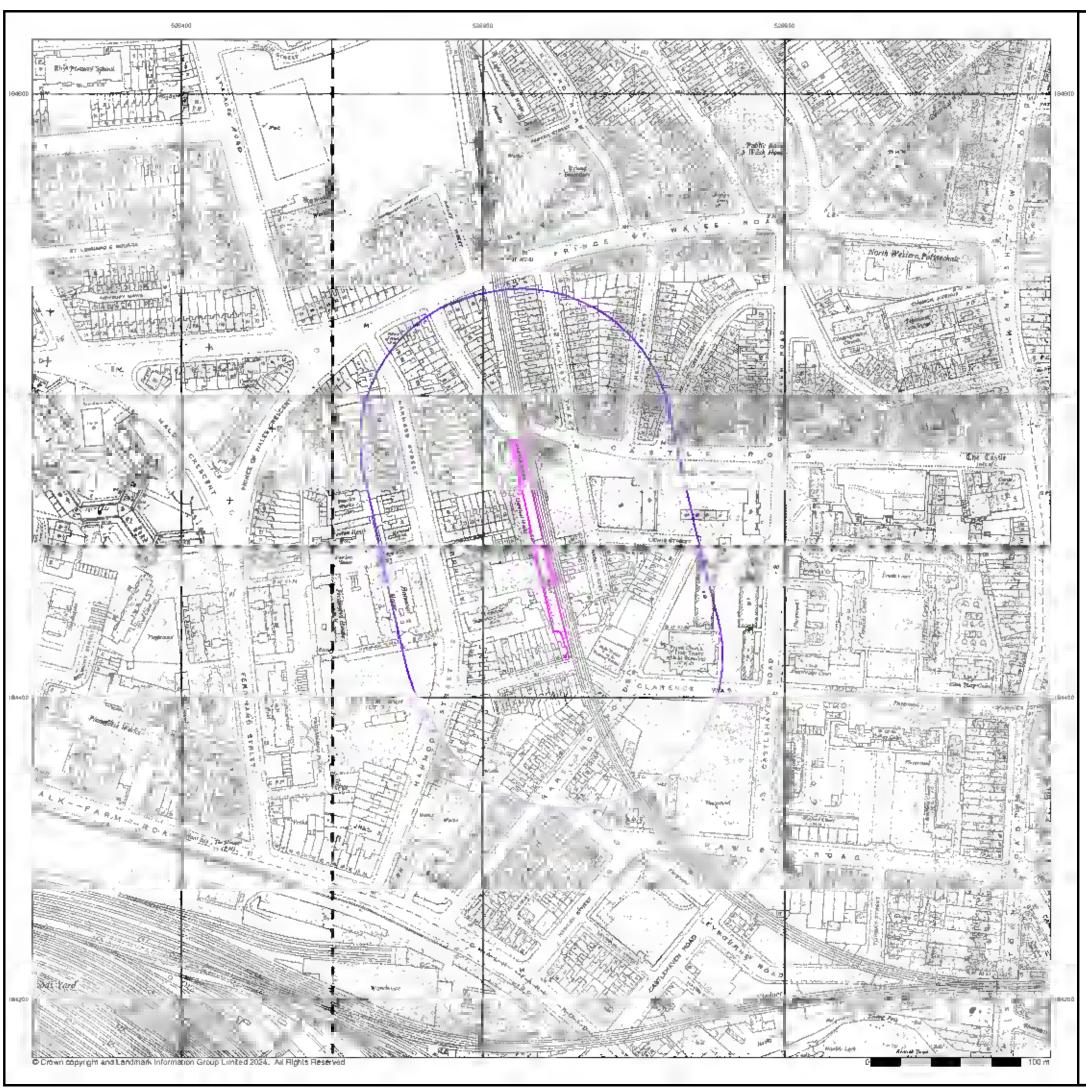

# 2.1 Site Location and Topography

The site is a set of railway arches and adjacent warehouse at Castle Mews to the south of Castle Road, Camden, London NW1 and west of the London Overground rail line (Figures 1 & 2). OS map information suggests the site to be at an elevation of about 30m OD. The site covers an area of about 0.1 Ha. Surrounding property is mixed use residential, schools, commercial & light industrial.

# 3.2 Historic Maps & Images

Historic Ordnance Survey and other maps from 1851 to present were inspected at scales of between 1:500 and 1:10560. Copies of the larger scale maps are enclosed within Appendix C.

#### 3.6 UXO Threat

Parts of London and surrounding districts were heavily bombed during WW2. A preliminary unexploded ordnance (UXO) threat assessment was ordered from Landmark Information Group. A copy of the report is enclosed as Appendix D. The report was carried out in accordance with CIRIA Report C681 Unexploded ordnance (UXO) A guide for the construction industry.

The report showed the site as in an area categorised as "very high" level of bombing. and showed that WW2-era bombing and bomb damage were recorded in close proximity. Air Raid Precaution (ARP) records did not identify any high explosive (HE) bomb strikes on-site. Nonetheless, five HE bomb strikes were recorded within 140m of the Study Site, the closest of which was located 60m to the west. Two unexploded bombs were documented 850m south-west and 855m southwest of the Site. Six V1 rocket strikes were also recorded within the wider area, with the closest impacting 160m to the south-east.

#### 3.7 Subterranean Rivers

The site is within the Fleet Valley area of London. Prior to rapid urban development in the early-mid 19th Century, the area was open land & pasture adjacent to the River Fleet. The area was drained and the River Fleet culverted below ground in the mid-19<sup>th</sup> Century. The river is still present and flows underground from Hampstead through central London to exit in the Thames near Blackfriars Bridge. The Fleet is now used as a foul sewer.

Information from the Landmark Envirocheck did not give any information as to the presence of The Fleet. Its location is shown in part on Bing maps (Figure 4). The Fleet is shown as running below the northern part of the site. No physical evidence was present at site as to the presence of The Fleet. Further information should be obtained from Thames Water or via Utilities searches.