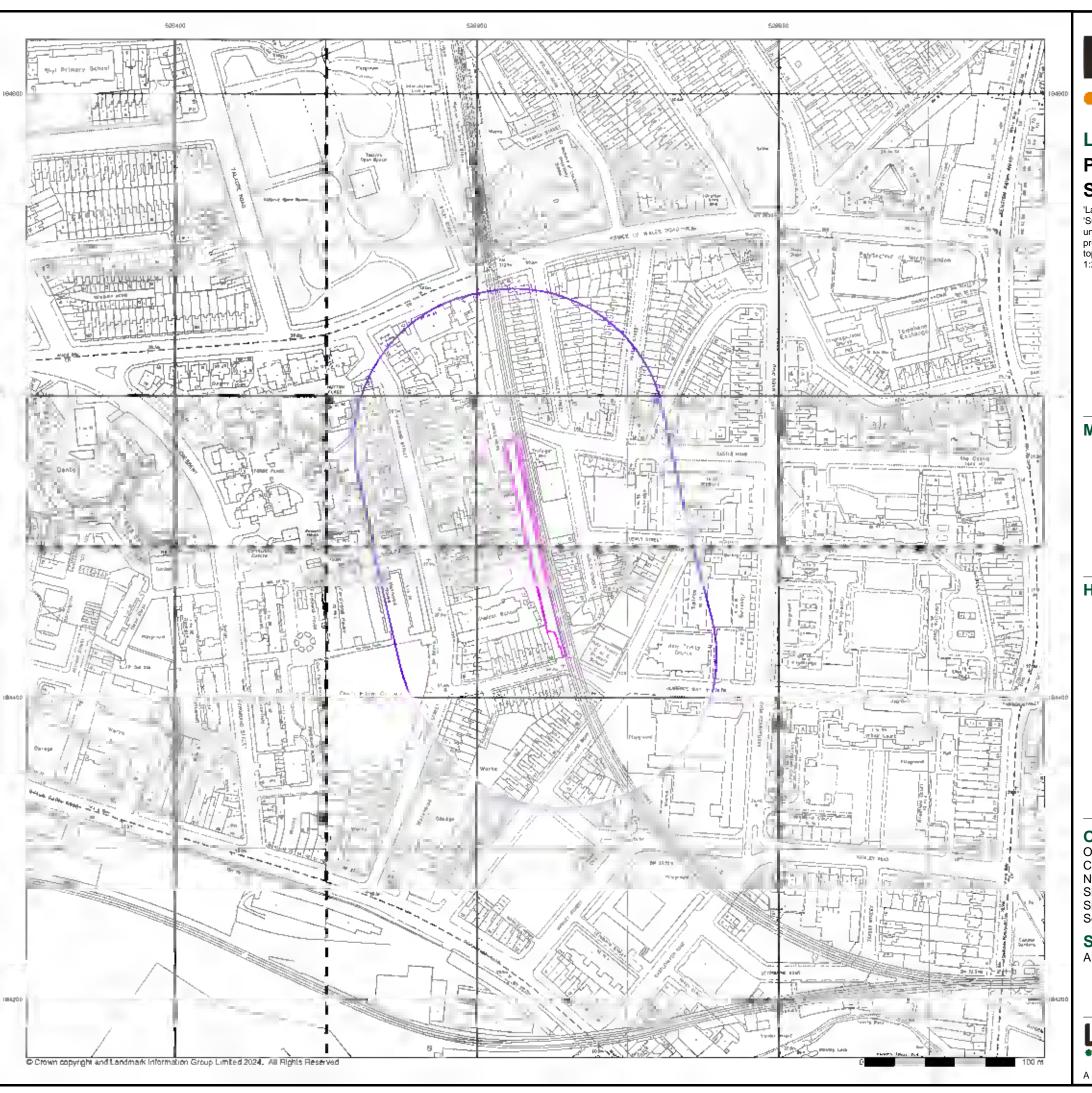

# 3.2 Historic Maps & Images

Historic Ordnance Survey and other maps from 1851 to present were inspected at scales of between 1:500 and 1:10560. Copies of the larger scale maps are enclosed within Appendix C.

The earliest map consulted was an OS Historical Town Plan from **1851**. Detail on the map was unclear, but the railway was present as the *Hampstead Junction Railway* with the site shown adjacent to the west. Castle Road was present nearby (named *New Hampstead Road* as that time) and the surrounding road network broadly similar to later maps. A later OS Historical Town Plan for **1873** showed the site in more detail. It was again shown adjacent to the railway. Some buildings were shown to the immediate west with an outline shape that does not suggest housing and hence potentially an industrial land use. A later OS Town Plan for **1895** showed the site annotated as *Pianoforte Manufactory*.

The OS Plan for **1916** and an OS aerial photograph for **1946** showed no significant change. Plans for **1954** showed the site as *Castle Mews*. It showed the adjacent building to the west of the site as the *Pianoforte Manufactory* (Figure 3). The southern part of the site was shown as a *Cabinet Works*. A school was to the southwest of the site. The **1955** map was similar.

Reproduced where appropriate with permission of Ordnance Survey ® on behalf of HMSO. © Crown Copyright. All rights reserved. License 100046399

Figure 3: Extract OS Plan 1954

**1975** been replaced by housing. No changes to the site were evident.

Later large scale OS maps for years up to **1995** and an OS aerial photograph from **1999** showed no significant changes. Google Earth aerial images from **1999** to **2024** showed no discernible changes.

### 3.3 Site Sensitivity Data

Other environmental information listed in the EnviroCheck Report can be summarised as:-

Contaminated Land Register Entries and Notices - None listed within 904m.

<u>Discharge consents</u> - Nearest at 381m to the south and for cooling water discharge. Revoked or Lapsed. None other within 500m.