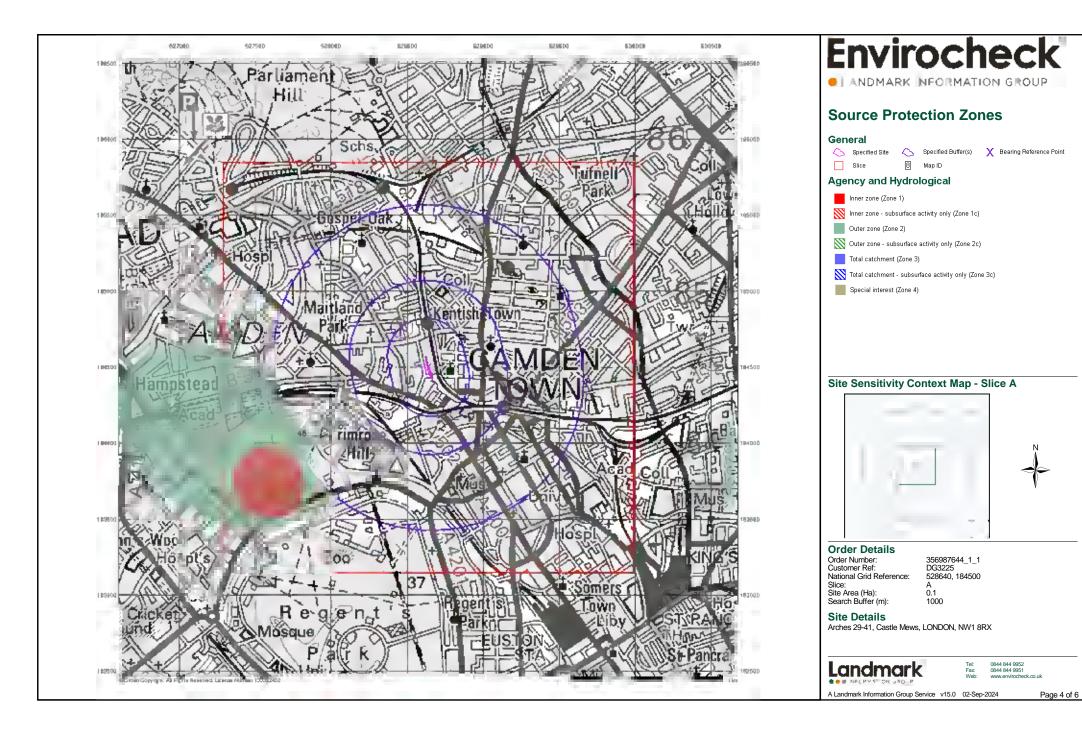

<u>Bedrock aquifer designation</u> – Unproductive Strata.

<u>Superficial aquifer designation</u> – No superficial aquifer.

<u>Source Protection Zones</u> – None listed within 917m. Zone II (Outer Protection Zone) at 917m. None other listed.