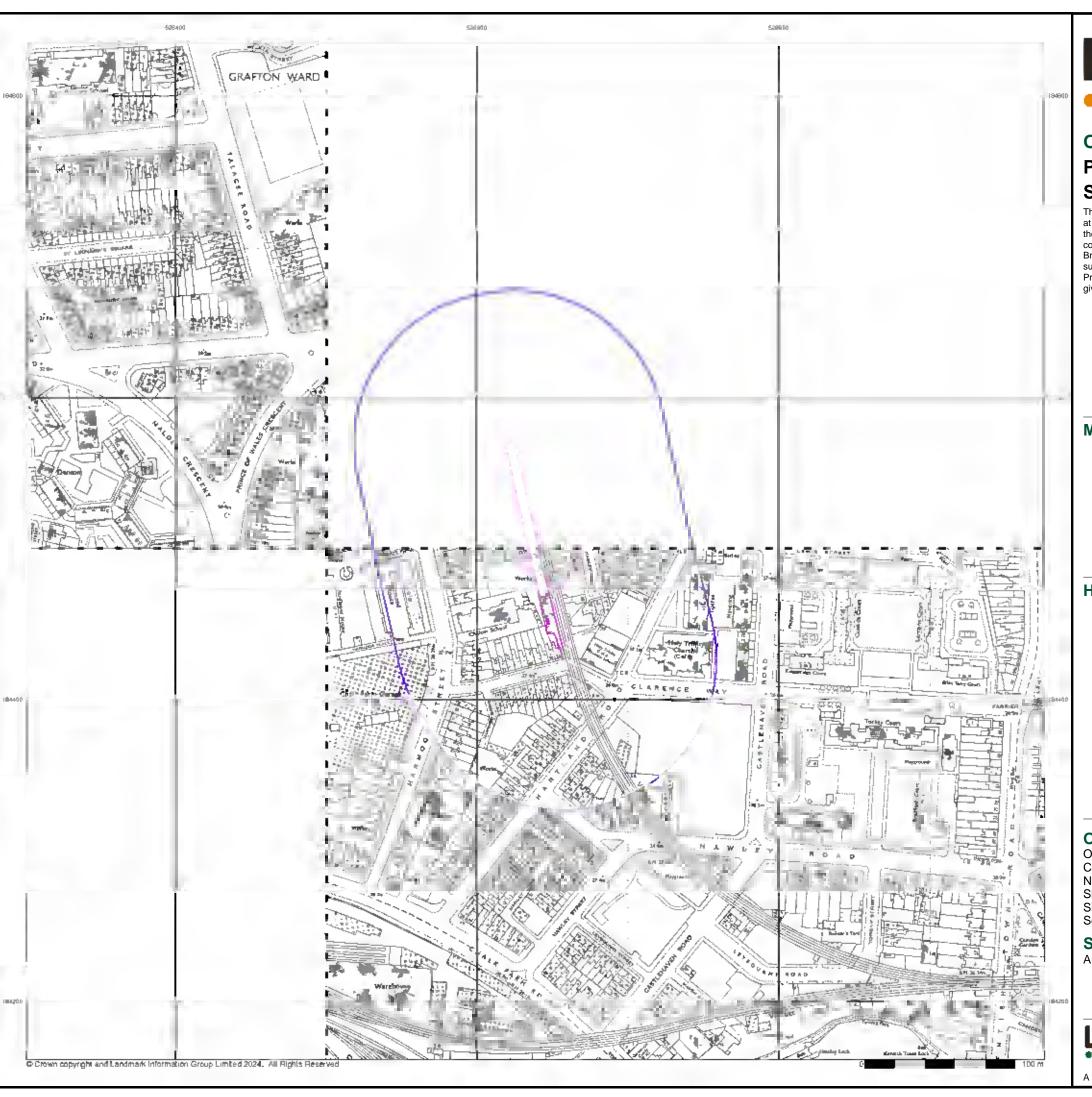

# 2.1 Site Location and Topography

The site is a set of railway arches and adjacent warehouse at Castle Mews to the south of Castle Road, Camden, London NW1 and west of the London Overground rail line (Figures 1 & 2). OS map information suggests the site to be at an elevation of about 30m OD. The site covers an area of about 0.1 Ha. Surrounding property is mixed use residential, schools, commercial & light industrial.

# 3.2 Historic Maps & Images

Historic Ordnance Survey and other maps from 1851 to present were inspected at scales of between 1:500 and 1:10560. Copies of the larger scale maps are enclosed within Appendix C.

#### 3.6 UXO Threat

Parts of London and surrounding districts were heavily bombed during WW2. A preliminary unexploded ordnance (UXO) threat assessment was ordered from Landmark Information Group. A copy of the report is enclosed as Appendix D. The report was carried out in accordance with CIRIA Report C681 Unexploded ordnance (UXO) A guide for the construction industry.

The report showed the site as in an area categorised as "very high" level of bombing. and showed that WW2-era bombing and bomb damage were recorded in close proximity. Air Raid Precaution (ARP) records did not identify any high explosive (HE) bomb strikes on-site. Nonetheless, five HE bomb strikes were recorded within 140m of the Study Site, the closest of which was located 60m to the west. Two unexploded bombs were documented 850m south-west and 855m southwest of the Site. Six V1 rocket strikes were also recorded within the wider area, with the closest impacting 160m to the south-east.

#### 3.7 Subterranean Rivers

The site is within the Fleet Valley area of London. Prior to rapid urban development in the early-mid 19th Century, the area was open land & pasture adjacent to the River Fleet. The area was drained and the River Fleet culverted below ground in the mid-19<sup>th</sup> Century. The river is still present and flows underground from Hampstead through central London to exit in the Thames near Blackfriars Bridge. The Fleet is now used as a foul sewer.

Information from the Landmark Envirocheck did not give any information as to the presence of The Fleet. Its location is shown in part on Bing maps (Figure 4). The Fleet is shown as running below the northern part of the site. No physical evidence was present at site as to the presence of The Fleet. Further information should be obtained from Thames Water or via Utilities searches.