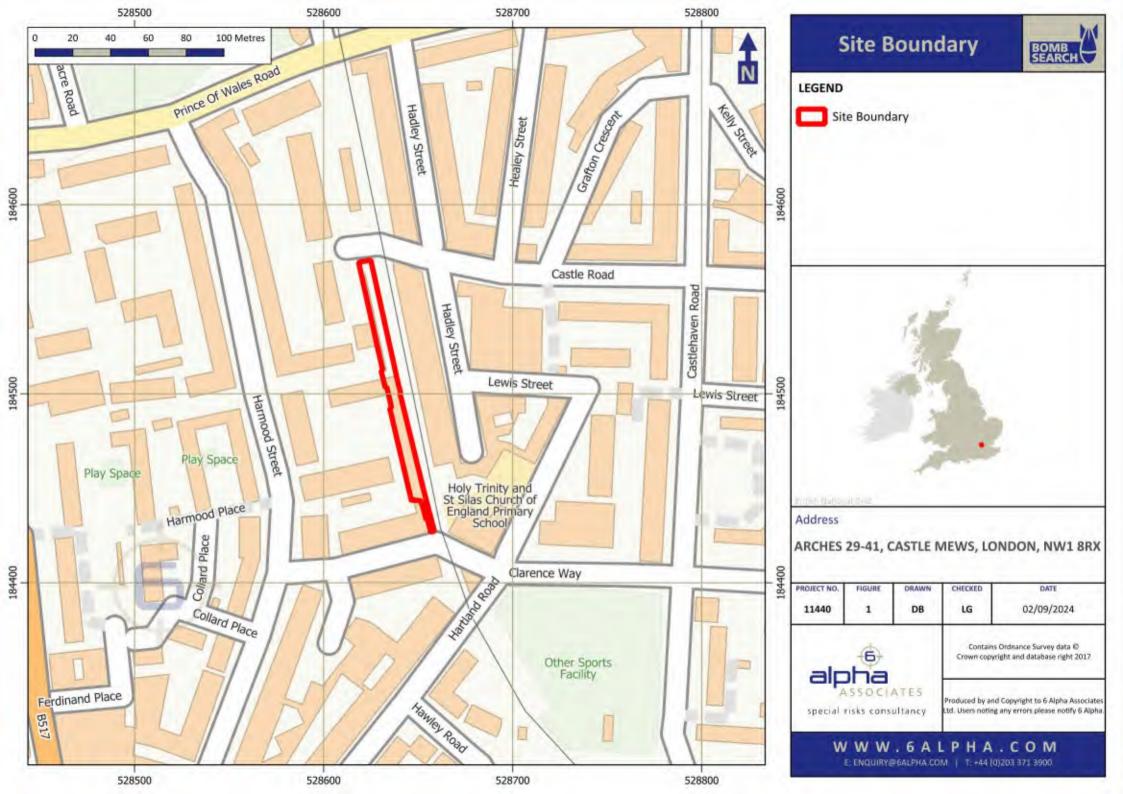

# 2.1 Site Location and Topography

The site is a set of railway arches and adjacent warehouse at Castle Mews to the south of Castle Road, Camden, London NW1 and west of the London Overground rail line (Figures 1 & 2). OS map information suggests the site to be at an elevation of about 30m OD. The site covers an area of about 0.1 Ha. Surrounding property is mixed use residential, schools, commercial & light industrial.

# 2.3 Proposed Development

The scheme is for a shell and core refurbishment to the arches with improvements in the form of new infills to the viaduct where required and to replace life expired elements such as the warehouse roof.

The proposals compromise:

• Demolition of all front infills and all the mezzanines, leaving the two northernmost arches open for use as yard/parking space.

- Arches 38 and 39 will be secure external storage with palisade sliding gates.
- Rebuilding front infills to arches 37 and 36.
- Demolition of defective areas of the existing warehouse.
- Reconstruction of the southern end the warehouse.
- Extension to the North end of the warehouse to fully enclose arch 35.
- Alterations to the existing warehouse consisting of new mono pitched roof and repairs to the flank wall.
- Introduction of cycle parking spaces

Drawings at **Appendix A** show the existing and proposed site layout. The scheme remains an industrial / commercial land use. No areas of soft landscaping or about ground planting are proposed.