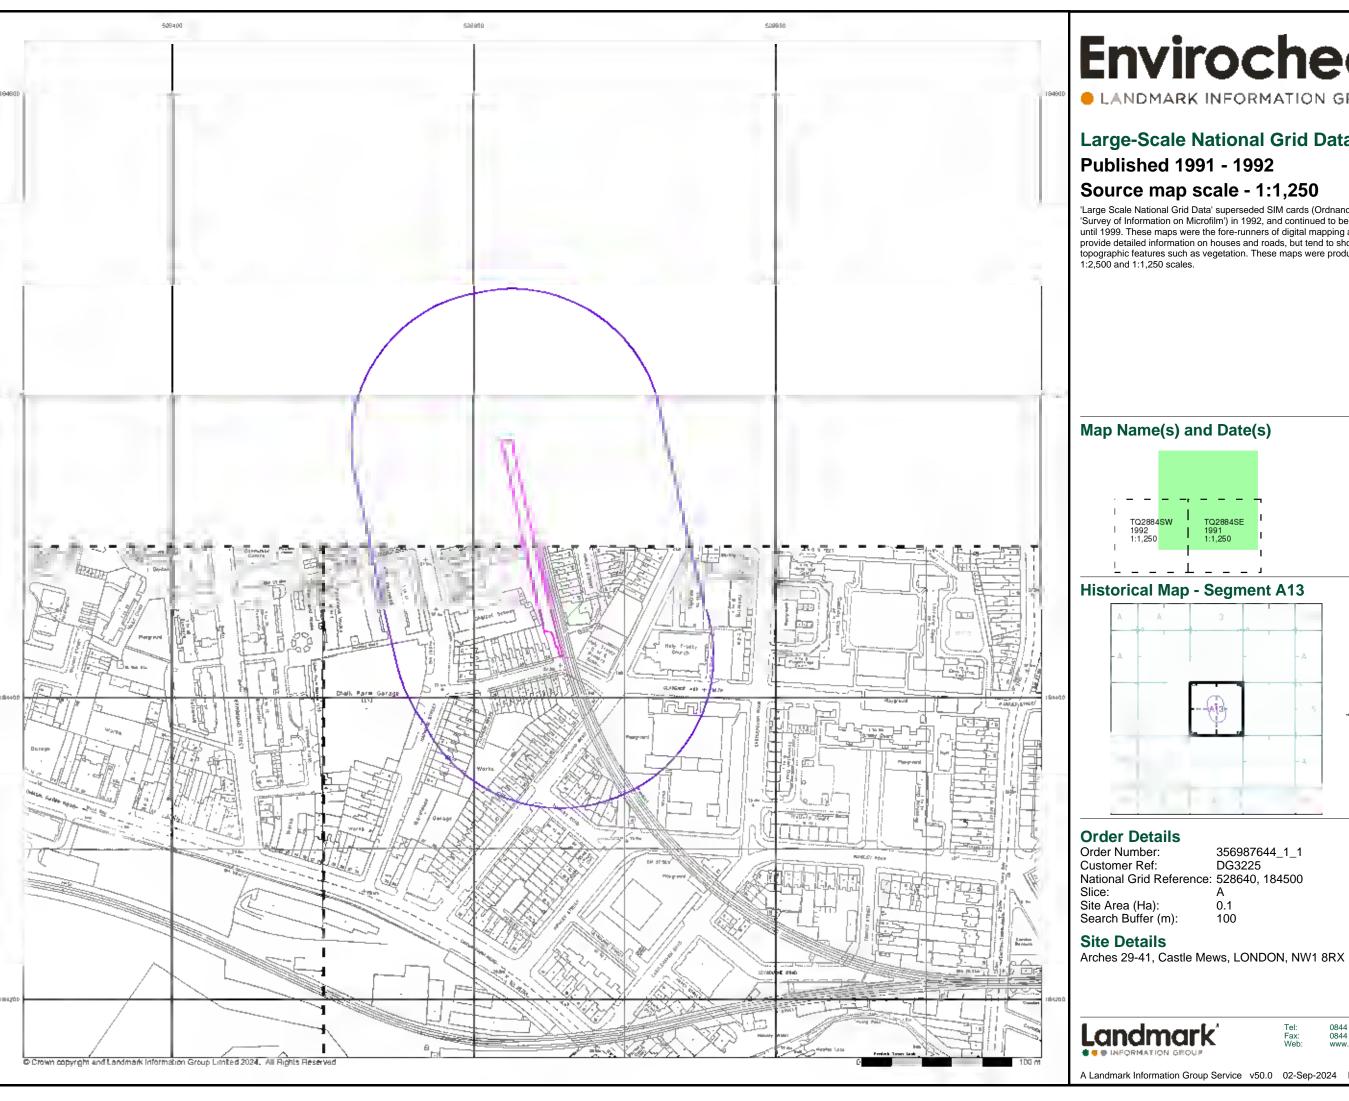

# 3.2 Historic Maps & Images

Historic Ordnance Survey and other maps from 1851 to present were inspected at scales of between 1:500 and 1:10560. Copies of the larger scale maps are enclosed within Appendix C.

The earliest map consulted was an OS Historical Town Plan from **1851**. Detail on the map was unclear, but the railway was present as the *Hampstead Junction Railway* with the site shown adjacent to the west. Castle Road was present nearby (named *New Hampstead Road* as that time) and the surrounding road network broadly similar to later maps. A later OS Historical Town Plan for **1873** showed the site in more detail. It was again shown adjacent to the railway. Some buildings were shown to the immediate west with an outline shape that does not suggest housing and hence potentially an industrial land use. A later OS Town Plan for **1895** showed the site annotated as *Pianoforte Manufactory*.

The OS Plan for **1916** and an OS aerial photograph for **1946** showed no significant change. Plans for **1954** showed the site as *Castle Mews*. It showed the adjacent building to the west of the site as the *Pianoforte Manufactory* (Figure 3). The southern part of the site was shown as a *Cabinet Works*. A school was to the southwest of the site. The **1955** map was similar.

Reproduced where appropriate with permission of Ordnance Survey ® on behalf of HMSO. © Crown Copyright. All rights reserved. License 100046399

Figure 3: Extract OS Plan 1954

**1975** been replaced by housing. No changes to the site were evident.

Later large scale OS maps for years up to **1995** and an OS aerial photograph from **1999** showed no significant changes. Google Earth aerial images from **1999** to **2024** showed no discernible changes.

### 3.3 Site Sensitivity Data

Other environmental information listed in the EnviroCheck Report can be summarised as:-

Contaminated Land Register Entries and Notices - None listed within 904m.

<u>Discharge consents</u> - Nearest at 381m to the south and for cooling water discharge. Revoked or Lapsed. None other within 500m.