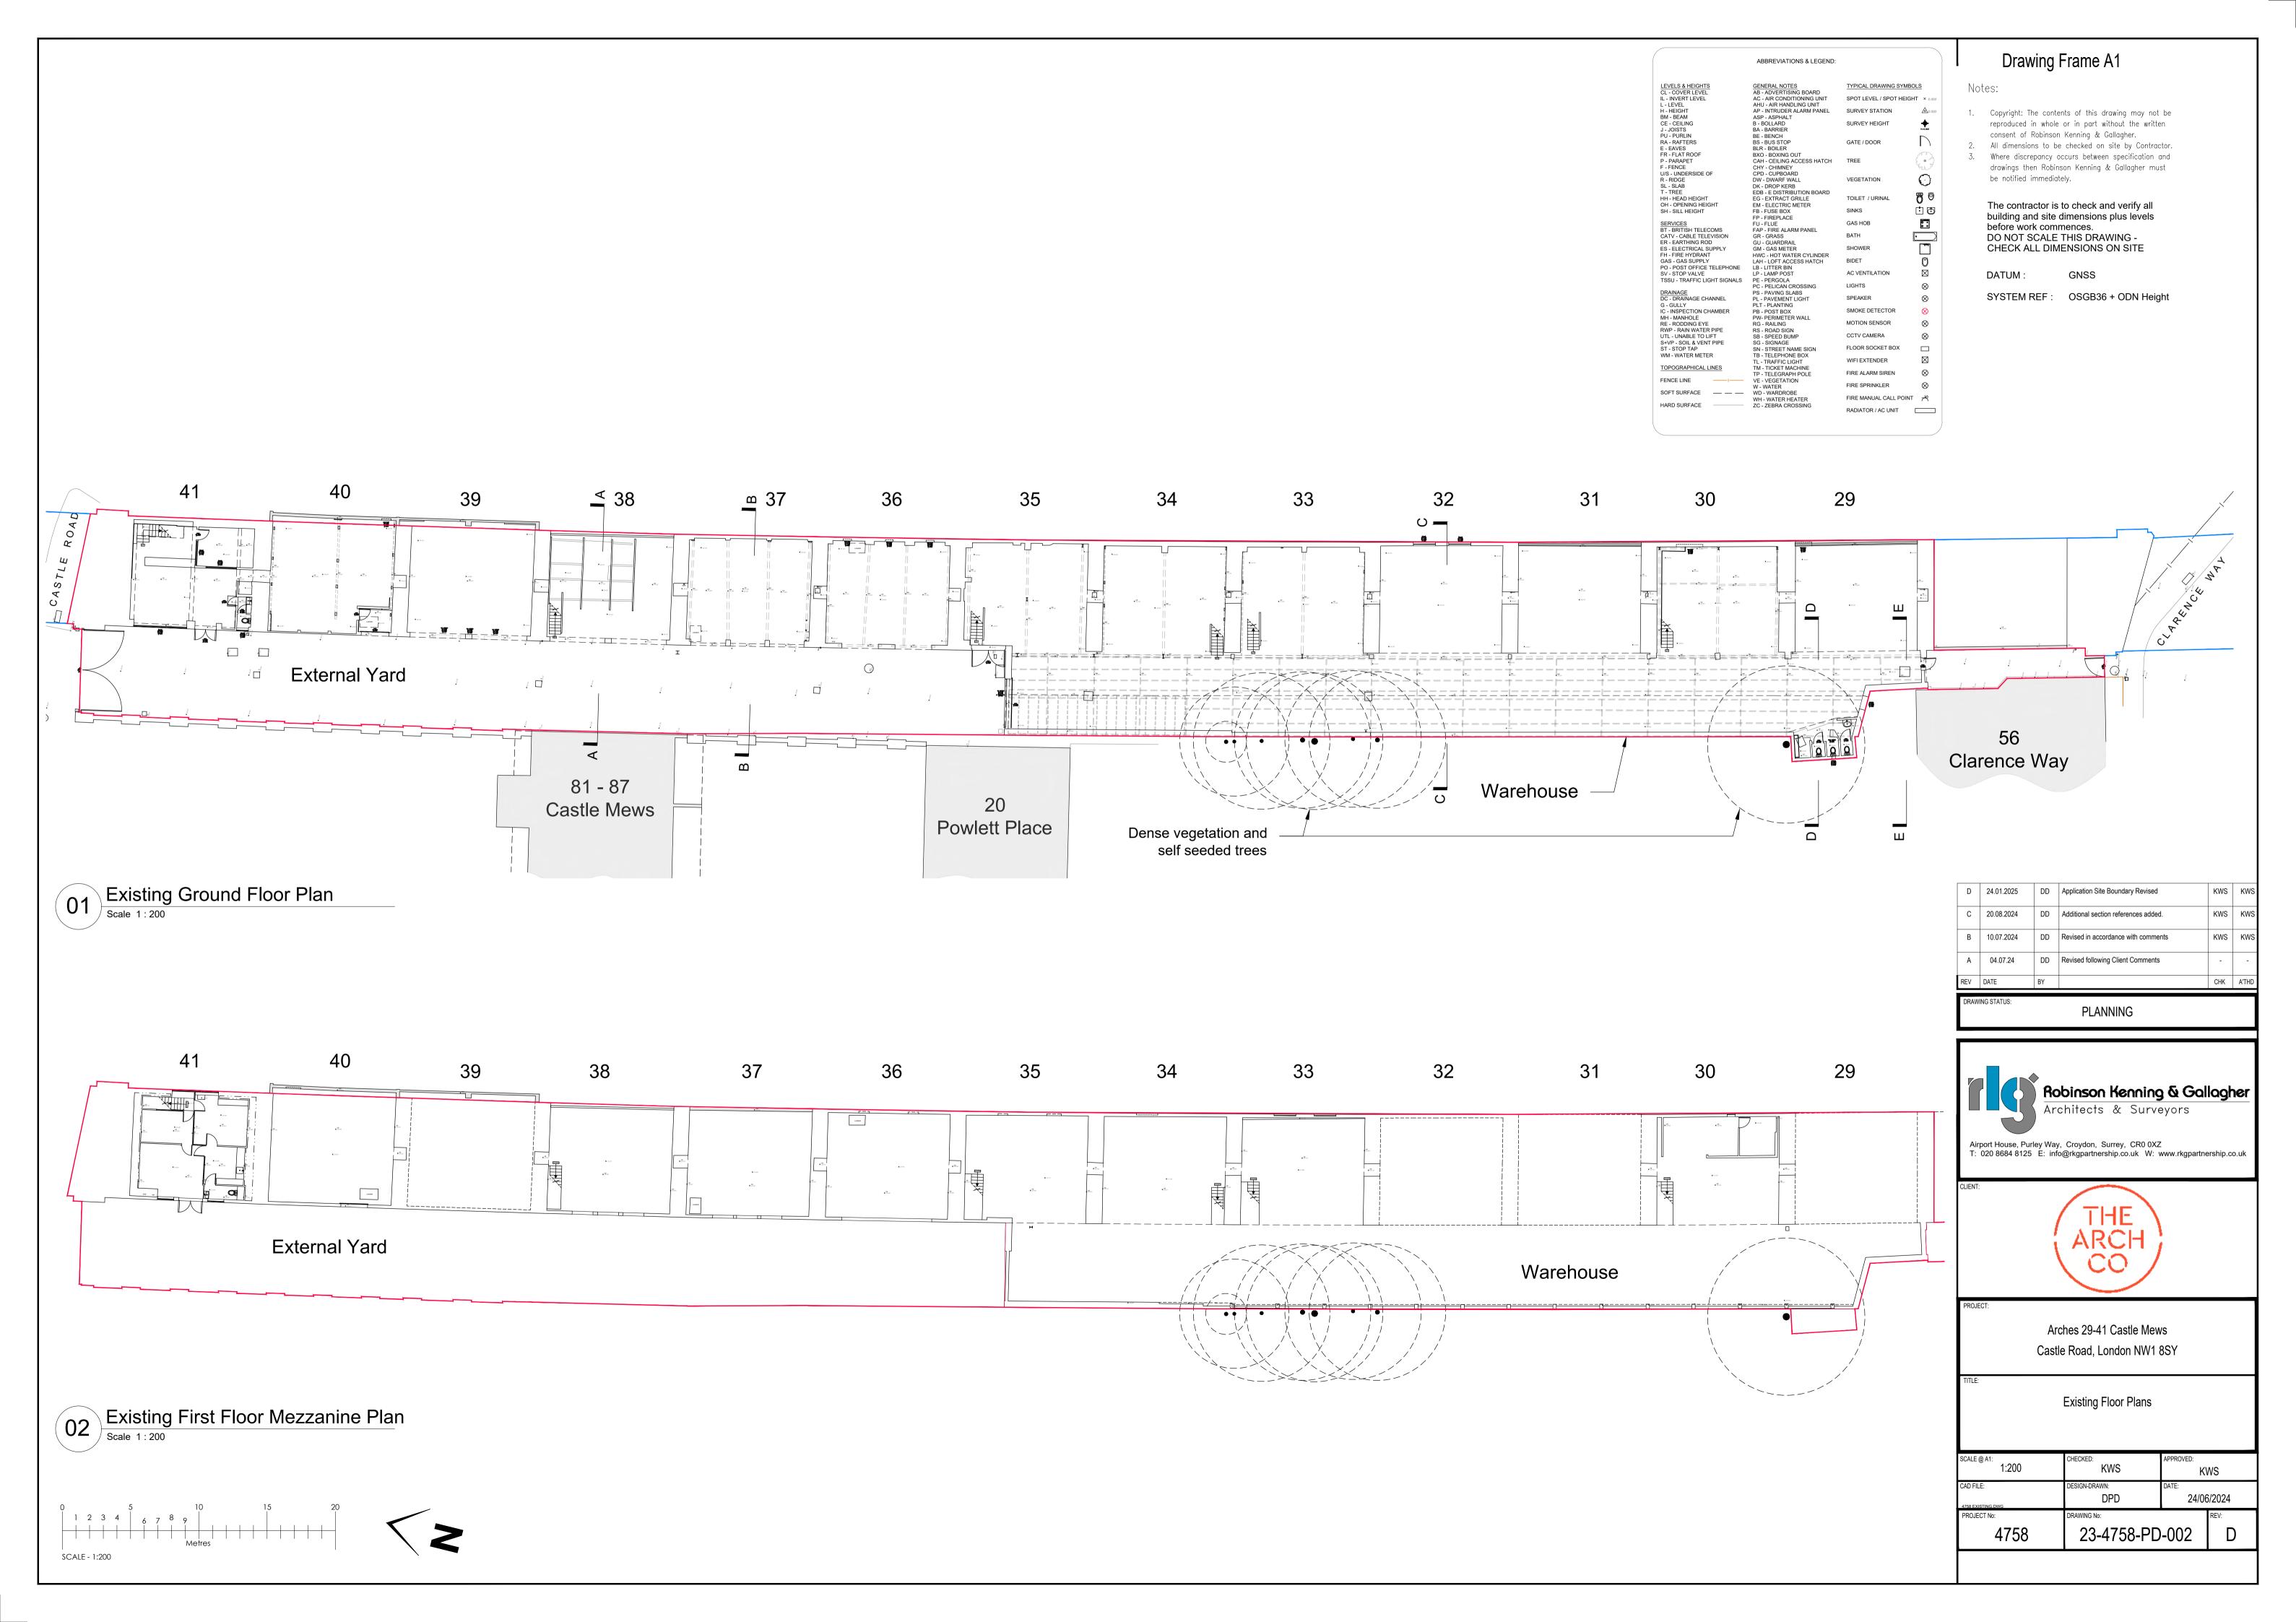

# 2.1 Site Location and Topography

The site is a set of railway arches and adjacent warehouse at Castle Mews to the south of Castle Road, Camden, London NW1 and west of the London Overground rail line (Figures 1 & 2). OS map information suggests the site to be at an elevation of about 30m OD. The site covers an area of about 0.1 Ha. Surrounding property is mixed use residential, schools, commercial & light industrial.

At the time of the desk study the site comprised an empty former builders merchants premises.

Figure 1: Site Location

Figure 2: Aerial Image (© Google 2024)

### 3.5 Walkover Survey

A detailed site visit was made by an Integrum Ltd engineering geologist. The visit was on the 30<sup>th</sup> August 2024. At the time of the walkover the site was vacant but had until recently been a timber suppliers and building supplies merchants premises. The site comprised a set of 19<sup>th</sup> Century railway arches forming support to a rail line viaduct above and an adjacent long thin external yard. The southern part of the yard was covered to form a more modern warehouse. Photographs taken at the walkover and closed as **Appendix B**.

The main entrance was located off Castle Road at the north of the site and access was through a set of tall double gates. The external yard provided access to seven arches to the east side of the side and to a warehouse that occupied the southern part of the site.

Arches 41 & 40 were the first (northern most) arches. They had a brick infill frontage with windows. Inside had been stripped of fittings. They had a concrete floor that although aged was in reasonable order.

Arches 39, 38, 37, 36 were partially infilled but open to the elements. They again had been stripped and had concrete floors in reasonable order.

Arch 35 was partially brick filled with a door to the courtyard and also partially within the warehouse structure. The southern part of Arch 35 and Arches 36 to 29 were connected internally by the warehouse structure which adjoins the viaduct and spans the southern yard area. Each arch hd a tall and narrow jack arch with various infills, some of which were partial infills. Floors were concrete in a reasonable order.

Generally the site was free from any stored waste, any fly tipping, or any indications of likely sources of contamination. There were only small areas of concern as follows

- Within Arch 29 a small spillage of what appeared to be a black tar like residue.
- At Arch 38, 4 No plastic containers of engine oil and flammable products.
- Adjacent to Arch 40 in the courtyard a skip which was partially loaded with waste concrete.