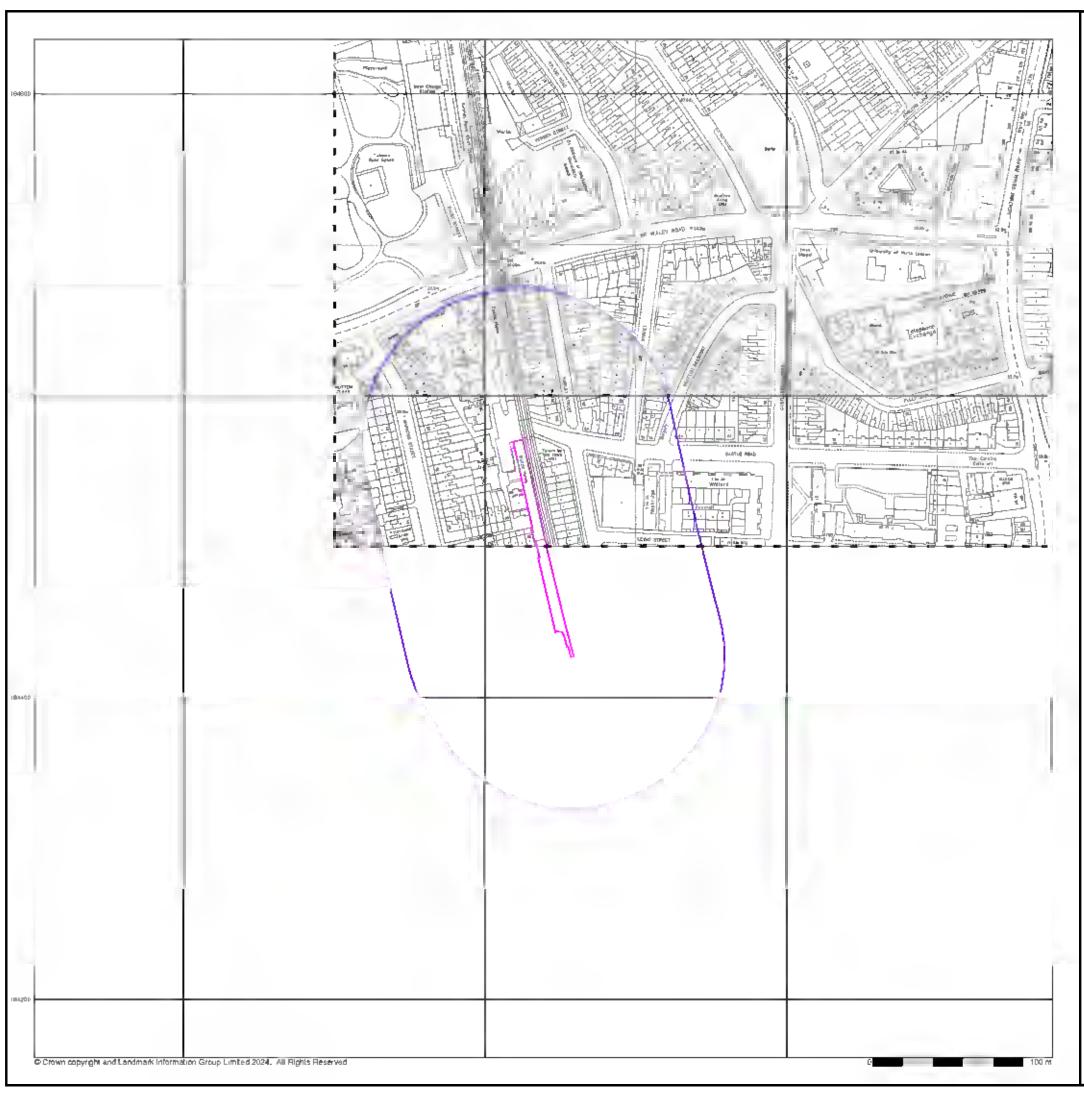

Information from the Landmark Envirocheck did not give any information as to the presence of The Fleet. Its location is shown in part on Bing maps (Figure 4). The Fleet is shown as running below the northern part of the site. No physical evidence was present at site as to the presence of The Fleet. Further information should be obtained from Thames Water or via Utilities searches.

Figure 4: Extract Bing Mapping (© Google 2024)