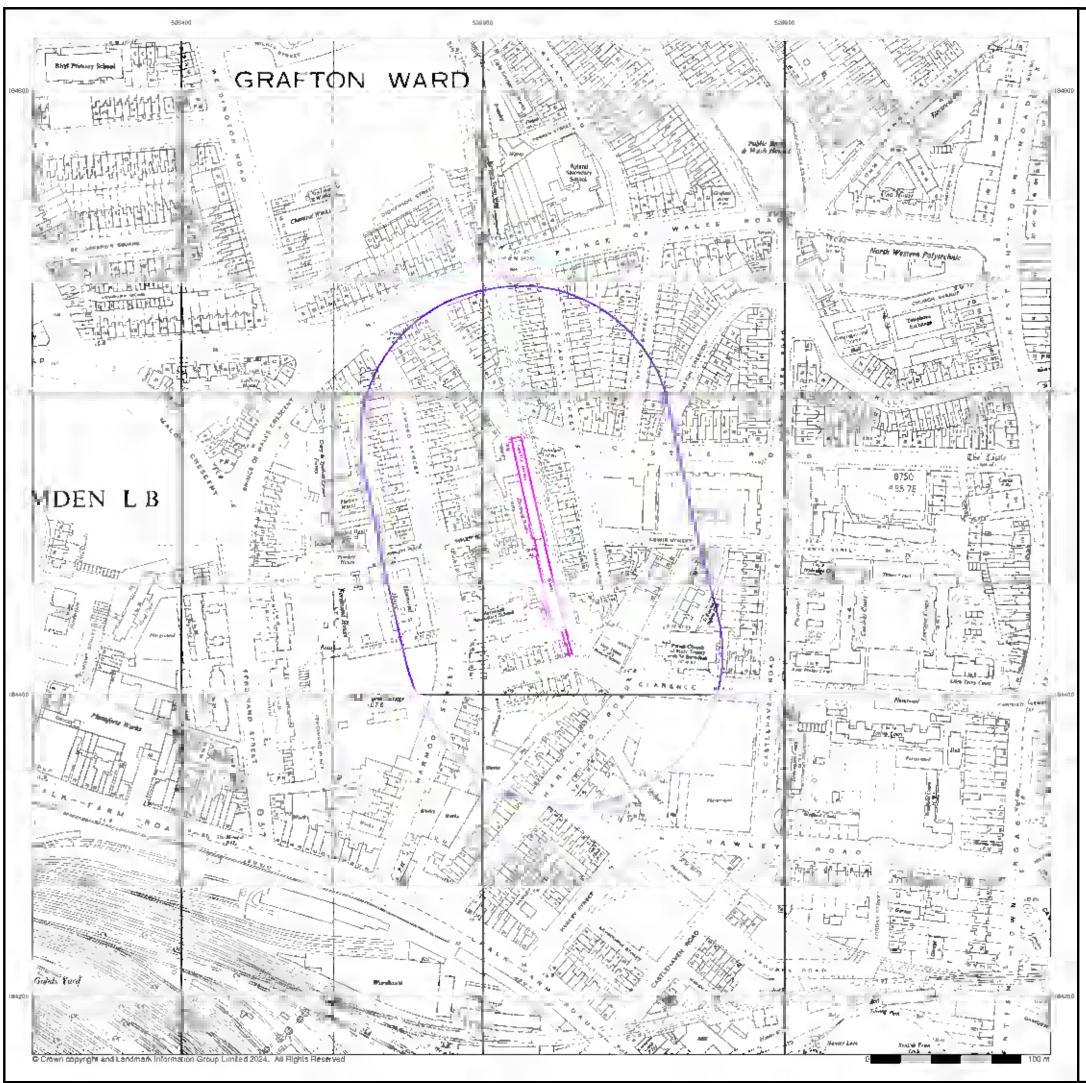

# 2.1 Site Location and Topography

The site is a set of railway arches and adjacent warehouse at Castle Mews to the south of Castle Road, Camden, London NW1 and west of the London Overground rail line (Figures 1 & 2). OS map information suggests the site to be at an elevation of about 30m OD. The site covers an area of about 0.1 Ha. Surrounding property is mixed use residential, schools, commercial & light industrial.

# 3.2 Historic Maps & Images

Historic Ordnance Survey and other maps from 1851 to present were inspected at scales of between 1:500 and 1:10560. Copies of the larger scale maps are enclosed within Appendix C.

The earliest map consulted was an OS Historical Town Plan from **1851**. Detail on the map was unclear, but the railway was present as the *Hampstead Junction Railway* with the site shown adjacent to the west. Castle Road was present nearby (named *New Hampstead Road* as that time) and the surrounding road network broadly similar to later maps. A later OS Historical Town Plan for **1873** showed the site in more detail. It was again shown adjacent to the railway. Some buildings were shown to the immediate west with an outline shape that does not suggest housing and hence potentially an industrial land use. A later OS Town Plan for **1895** showed the site annotated as *Pianoforte Manufactory*.

The OS Plan for **1916** and an OS aerial photograph for **1946** showed no significant change. Plans for **1954** showed the site as *Castle Mews*. It showed the adjacent building to the west of the site as the *Pianoforte Manufactory* (Figure 3). The southern part of the site was shown as a *Cabinet Works*. A school was to the southwest of the site. The **1955** map was similar.

Reproduced where appropriate with permission of Ordnance Survey ® on behalf of HMSO. © Crown Copyright. All rights reserved. License 100046399

Figure 3: Extract OS Plan 1954

**1975** been replaced by housing. No changes to the site were evident.

Later large scale OS maps for years up to **1995** and an OS aerial photograph from **1999** showed no significant changes. Google Earth aerial images from **1999** to **2024** showed no discernible changes.