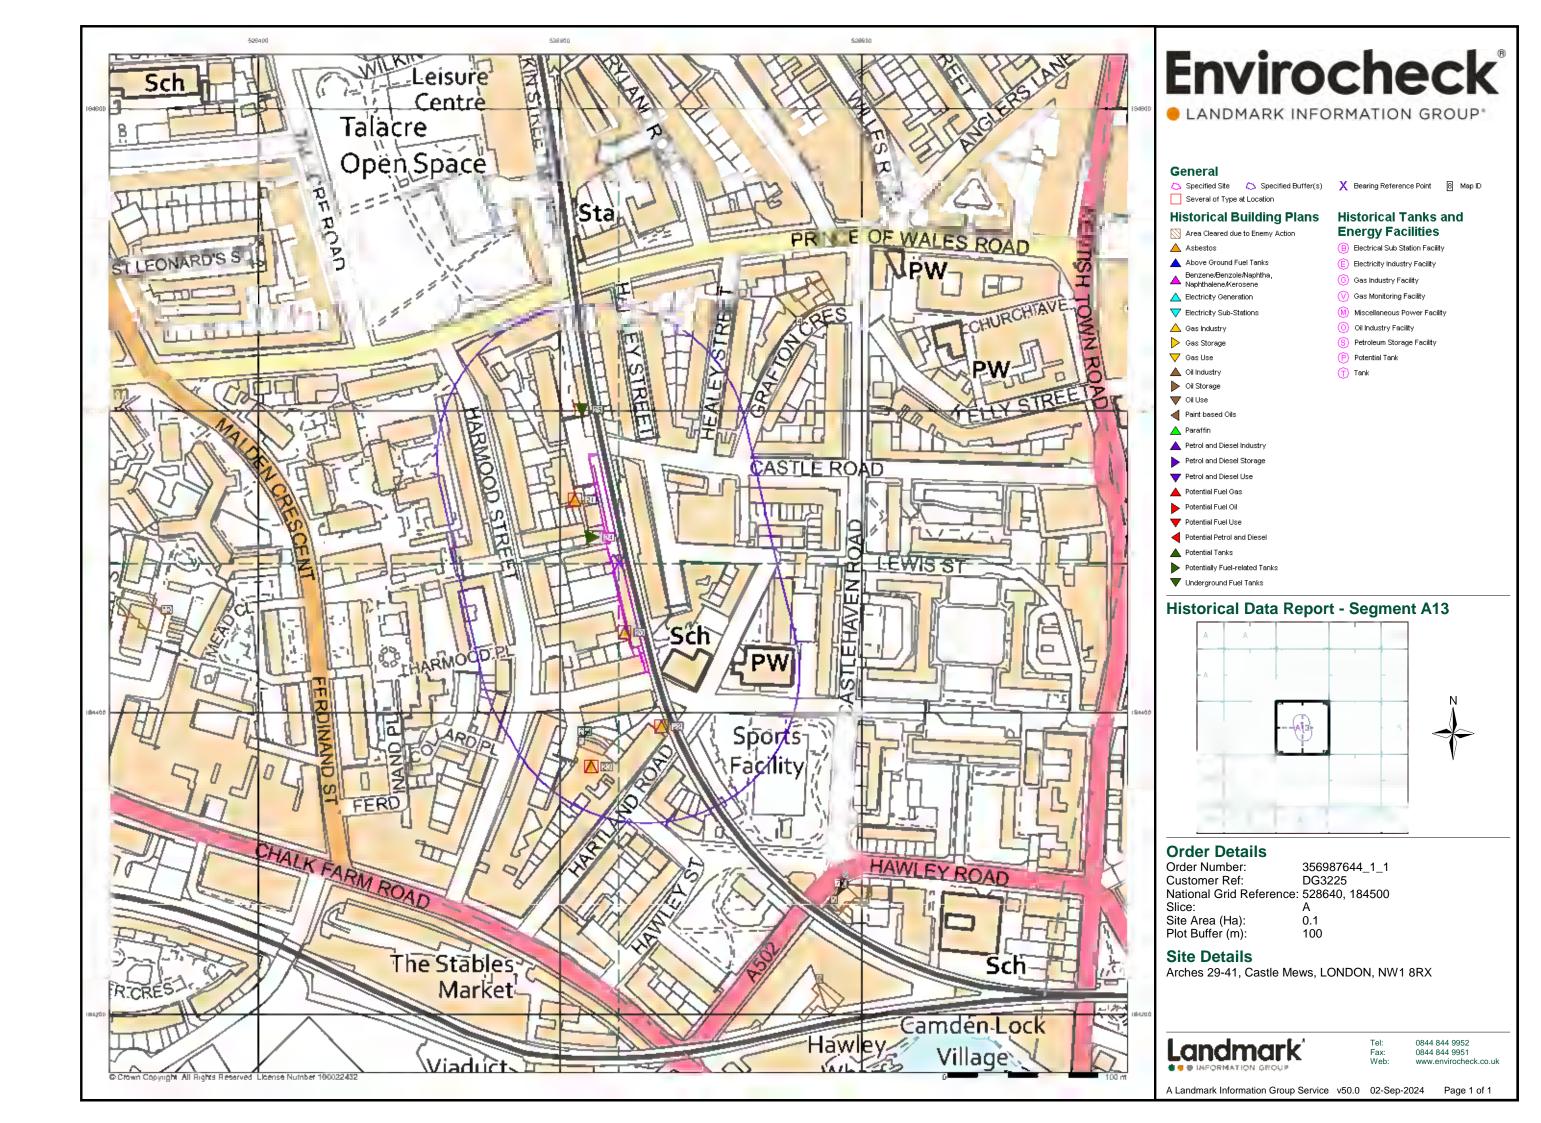

# 3.4 Historic Data Report

The EnviroCheck Report includes a Historical Data Report. Selected information relevant to the site can be summarized as:-

<u>Areas Cleared Due To Enemy Action</u> – nearest at 51m. 9 other entries within 300m.

Asbestos - Risk shown at 2m & 3m from the site.

Potentially Fuel-related Tanks - Risk shown at 32m from the site

<u>Underground Fuel Tanks</u> - Risks shown at 10m, 11m & 32m from the site

<u>Potentially Contaminative Industrial Uses (Past Land Use)</u> – nearest at 3m for railways. Next nearest at 207m. Numerous others within 1km. Reviewed and considered unlikely to impact the site.

Potentially Infilled Land (Water) – 805m from the site.

Potentially Infilled Land (Non-Water) – 805m from the site.