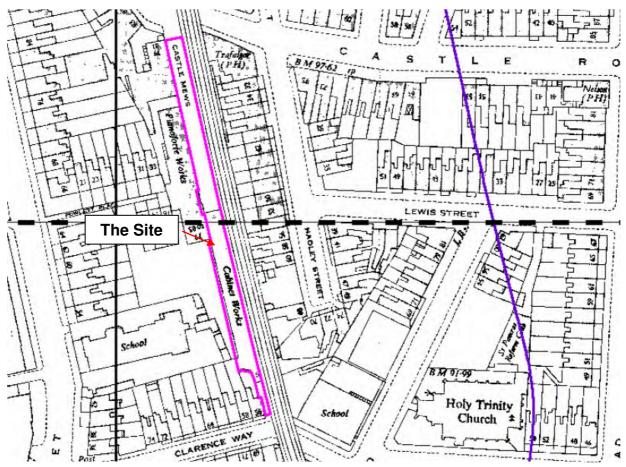

The OS Plan for **1916** and an OS aerial photograph for **1946** showed no significant change. Plans for **1954** showed the site as *Castle Mews*. It showed the adjacent building to the west of the site as the *Pianoforte Manufactory* (Figure 3). The southern part of the site was shown as a *Cabinet Works*. A school was to the southwest of the site. The **1955** map was similar.

Reproduced where appropriate with permission of Ordnance Survey ® on behalf of HMSO. © Crown Copyright. All rights reserved. License 100046399

Figure 3: Extract OS Plan 1954

**1975** been replaced by housing. No changes to the site were evident.