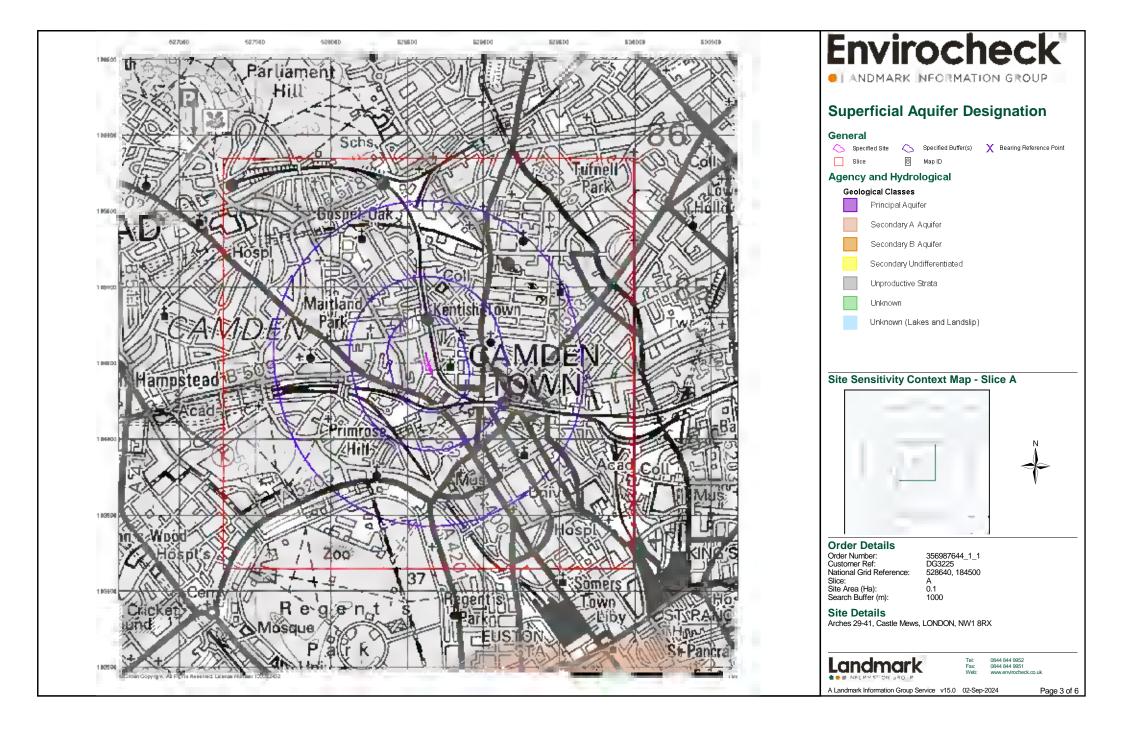

<u>Bedrock aquifer designation</u> – Unproductive Strata.

<u>Superficial aquifer designation</u> – No superficial aquifer.

<u>Source Protection Zones</u> – None listed within 917m. Zone II (Outer Protection Zone) at 917m. None other listed.