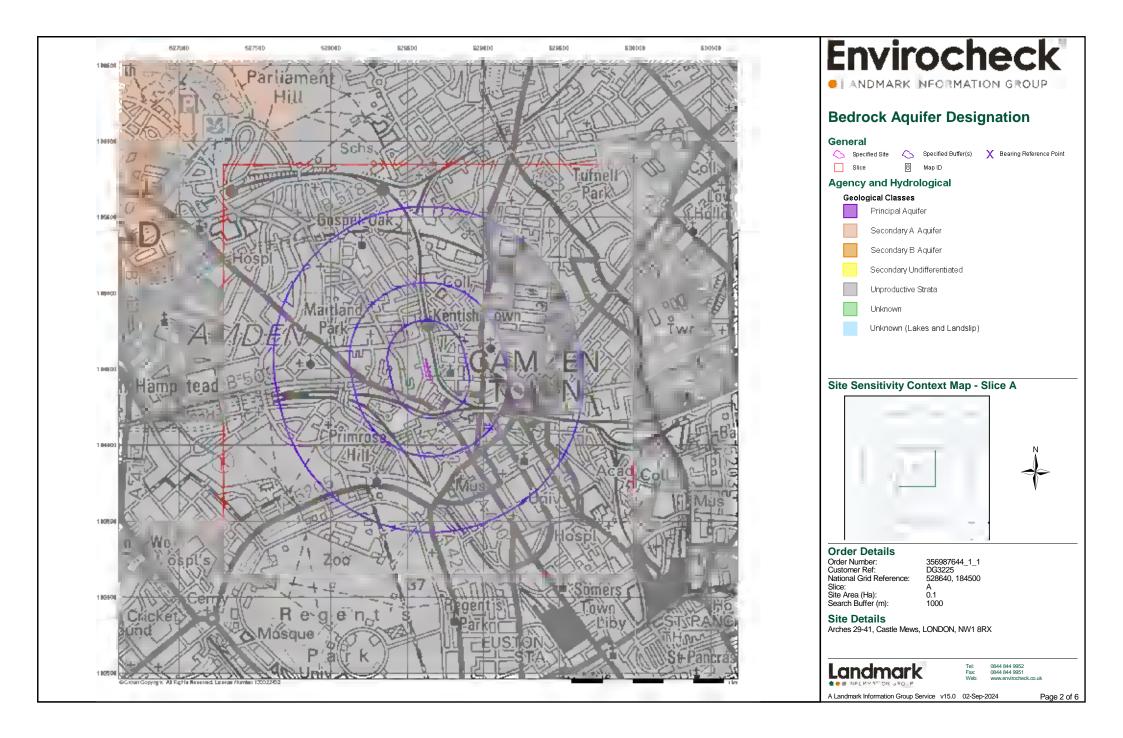

<u>Bedrock aquifer designation</u> – Unproductive Strata.

<u>Superficial aquifer designation</u> – No superficial aquifer.

<u>Source Protection Zones</u> – None listed within 917m. Zone II (Outer Protection Zone) at 917m. None other listed.