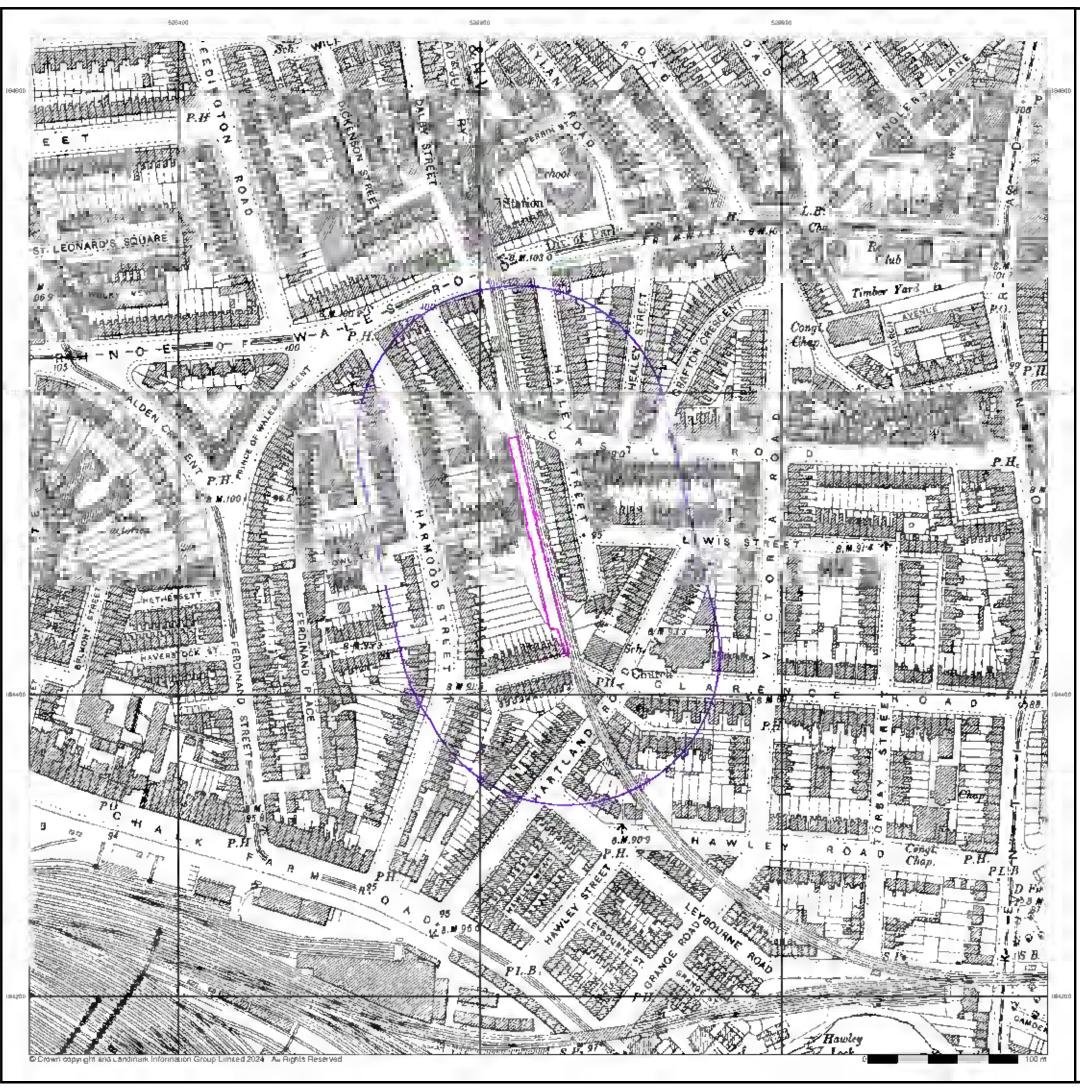

# 3.2 Historic Maps & Images

Historic Ordnance Survey and other maps from 1851 to present were inspected at scales of between 1:500 and 1:10560. Copies of the larger scale maps are enclosed within Appendix C.

The earliest map consulted was an OS Historical Town Plan from **1851**. Detail on the map was unclear, but the railway was present as the *Hampstead Junction Railway* with the site shown adjacent to the west. Castle Road was present nearby (named *New Hampstead Road* as that time) and the surrounding road network broadly similar to later maps. A later OS Historical Town Plan for **1873** showed the site in more detail. It was again shown adjacent to the railway. Some buildings were shown to the immediate west with an outline shape that does not suggest housing and hence potentially an industrial land use. A later OS Town Plan for **1895** showed the site annotated as *Pianoforte Manufactory*.

The OS Plan for **1916** and an OS aerial photograph for **1946** showed no significant change. Plans for **1954** showed the site as *Castle Mews*. It showed the adjacent building to the west of the site as the *Pianoforte Manufactory* (Figure 3). The southern part of the site was shown as a *Cabinet Works*. A school was to the southwest of the site. The **1955** map was similar.

Reproduced where appropriate with permission of Ordnance Survey ® on behalf of HMSO. © Crown Copyright. All rights reserved. License 100046399

Figure 3: Extract OS Plan 1954

**1975** been replaced by housing. No changes to the site were evident.

Later large scale OS maps for years up to **1995** and an OS aerial photograph from **1999** showed no significant changes. Google Earth aerial images from **1999** to **2024** showed no discernible changes.