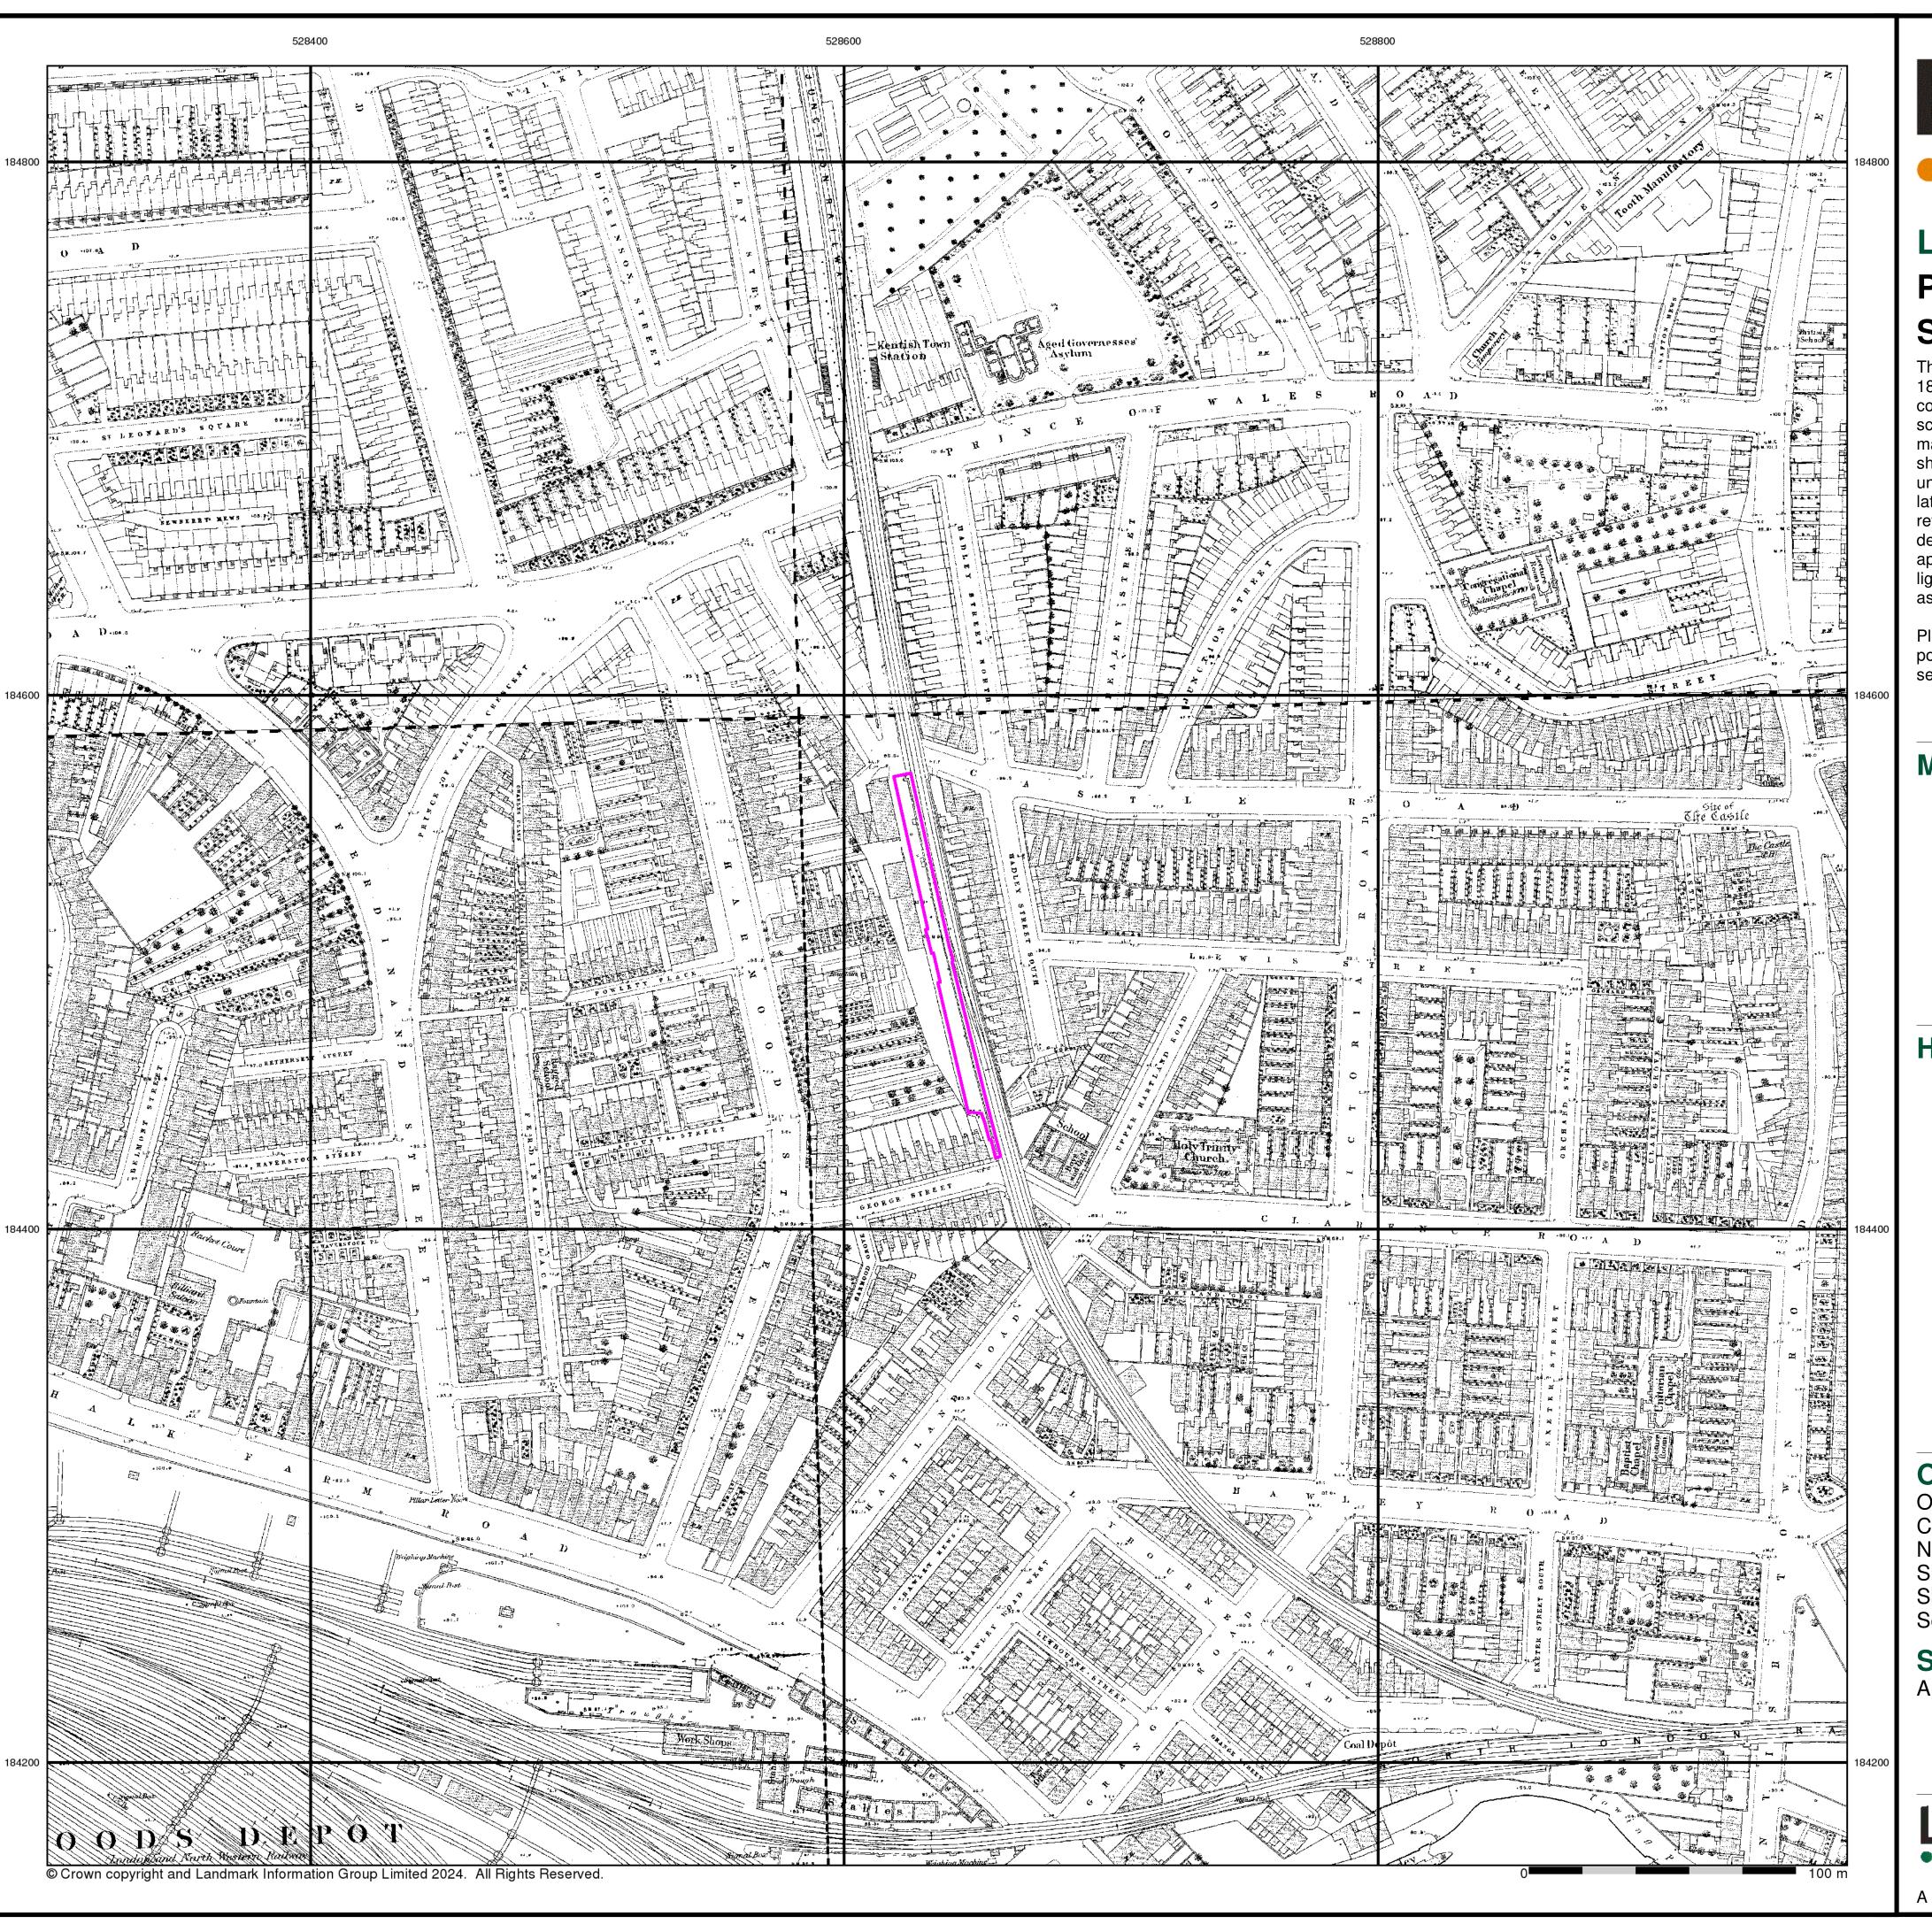

# 2.1 Site Location and Topography

The site is a set of railway arches and adjacent warehouse at Castle Mews to the south of Castle Road, Camden, London NW1 and west of the London Overground rail line (Figures 1 & 2). OS map information suggests the site to be at an elevation of about 30m OD. The site covers an area of about 0.1 Ha. Surrounding property is mixed use residential, schools, commercial & light industrial.

# 3.2 Historic Maps & Images

Historic Ordnance Survey and other maps from 1851 to present were inspected at scales of between 1:500 and 1:10560. Copies of the larger scale maps are enclosed within Appendix C.

The earliest map consulted was an OS Historical Town Plan from **1851**. Detail on the map was unclear, but the railway was present as the *Hampstead Junction Railway* with the site shown adjacent to the west. Castle Road was present nearby (named *New Hampstead Road* as that time) and the surrounding road network broadly similar to later maps. A later OS Historical Town Plan for **1873** showed the site in more detail. It was again shown adjacent to the railway. Some buildings were shown to the immediate west with an outline shape that does not suggest housing and hence potentially an industrial land use. A later OS Town Plan for **1895** showed the site annotated as *Pianoforte Manufactory*.

The OS Plan for **1916** and an OS aerial photograph for **1946** showed no significant change. Plans for **1954** showed the site as *Castle Mews*. It showed the adjacent building to the west of the site as the *Pianoforte Manufactory* (Figure 3). The southern part of the site was shown as a *Cabinet Works*. A school was to the southwest of the site. The **1955** map was similar.

Reproduced where appropriate with permission of Ordnance Survey ® on behalf of HMSO. © Crown Copyright. All rights reserved. License 100046399

Figure 3: Extract OS Plan 1954

**1975** been replaced by housing. No changes to the site were evident.

Later large scale OS maps for years up to **1995** and an OS aerial photograph from **1999** showed no significant changes. Google Earth aerial images from **1999** to **2024** showed no discernible changes.