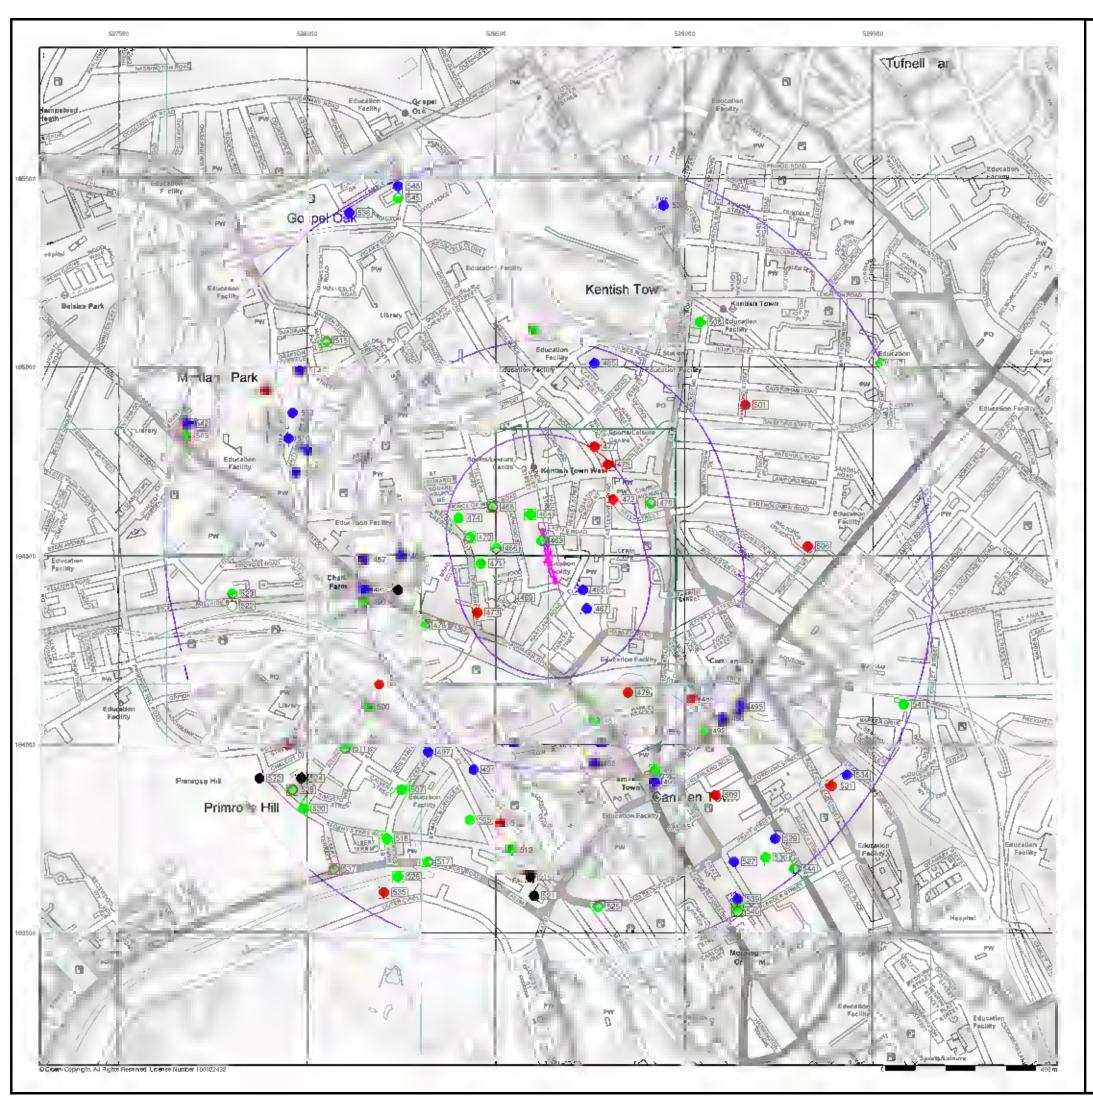

### 3.3 Site Sensitivity Data

Other environmental information listed in the EnviroCheck Report can be summarised as:-

Contaminated Land Register Entries and Notices - None listed within 904m.

<u>Discharge consents</u> - Nearest at 381m to the south and for cooling water discharge. Revoked or Lapsed. None other within 500m.

<u>Integrated Pollution Controls</u> - Nearest at 447m to the southwest and for Camden Goods Yard.

<u>Local Authority Pollution Prevention And Controls</u> - Nearest at 133m (authorisation revoked) for PG6/34 Respraying of road vehicles. Nearest permitted at 163m (permitted) south for a PG1/14 Petrol filling station. 12 others within 0.5km.

Surface water features - nearest at 294m south of the site.

<u>Pollution Incidents to Controlled Waters</u> – Nearest at 476m (Category 3 minor incident) from 1996. Next nearest 784m (Category 3 minor incident) from 1999.

Registered Radioactive Substances – None within 400m.

<u>Water Abstractions</u> – Nearest at 218m, Kentish Town Sports Centre. Next nearest at 436m related to Regents Park Canal.

<u>Groundwater vulnerability</u> (Combined) – Unproductive Aquifer.

<u>Bedrock aquifer designation</u> – Unproductive Strata.

<u>Superficial aquifer designation</u> – No superficial aquifer.

<u>Source Protection Zones</u> – None listed within 917m. Zone II (Outer Protection Zone) at 917m. None other listed.

Extreme Flooding from Rivers or Sea without Defences - None

<u>Integrated Pollution Control Registered Waste Sites</u> – none listed

Historical Landfill Sites - None listed.

<u>Local Authority Landfill Coverage</u> - Nearest at 864m.

Potentially Infilled Land (Non-Water) - Nearest at 805m

Potentially Infilled Land (Water) – Nearest at 374m (1951 mapping). 2 other within 500m.

Registered Waste Treatment or Disposal Sites - Nearest at 409m (licence surrendered).

<u>Radon</u> - The site is within a Lower probability radon area (less than 1% of homes are estimated to be at or above the Action Level). Data in the Envirocheck report states no radon protection measures are necessary in the construction of new dwellings or extensions.

<u>Contemporary trade directory entries</u> – Buttles plc, Builders Merchants at the site. Numerous others within 1km. Reviewed and considered unlikely to impact the site.

<u>Points of Interest - Numerous within 1km. Reviewed and considered unlikely to impact the site.</u>

<u>Fuel stations entries</u> – Nearest at 163m (obsolete). 2 other obsolete within 500m. Nearest active at 861m.