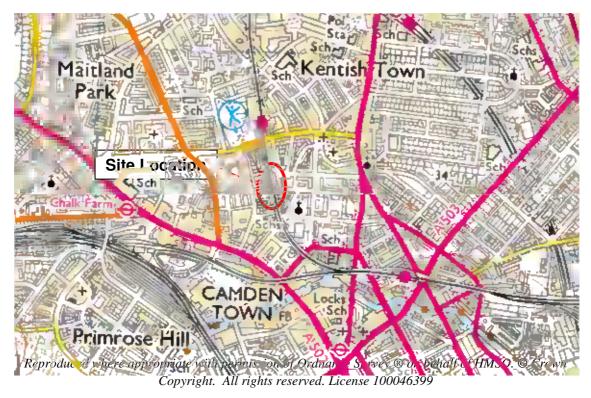

# 2.1 Site Location and Topography

The site is a set of railway arches and adjacent warehouse at Castle Mews to the south of Castle Road, Camden, London NW1 and west of the London Overground rail line (Figures 1 & 2). OS map information suggests the site to be at an elevation of about 30m OD. The site covers an area of about 0.1 Ha. Surrounding property is mixed use residential, schools, commercial & light industrial.