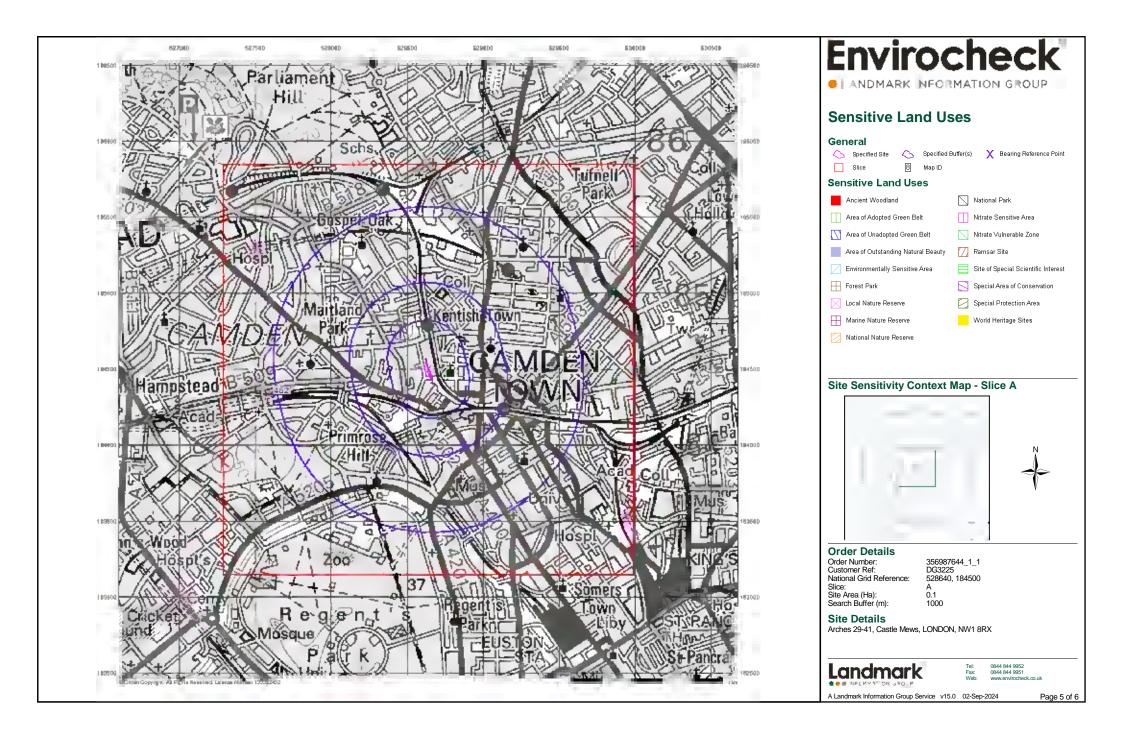

### 3.3 Site Sensitivity Data

Other environmental information listed in the EnviroCheck Report can be summarised as:-

Contaminated Land Register Entries and Notices - None listed within 904m.

<u>Discharge consents</u> - Nearest at 381m to the south and for cooling water discharge. Revoked or Lapsed. None other within 500m.

<u>Integrated Pollution Controls</u> - Nearest at 447m to the southwest and for Camden Goods Yard.

<u>Local Authority Pollution Prevention And Controls</u> - Nearest at 133m (authorisation revoked) for PG6/34 Respraying of road vehicles. Nearest permitted at 163m (permitted) south for a PG1/14 Petrol filling station. 12 others within 0.5km.

Surface water features - nearest at 294m south of the site.

<u>Pollution Incidents to Controlled Waters</u> – Nearest at 476m (Category 3 minor incident) from 1996. Next nearest 784m (Category 3 minor incident) from 1999.

Registered Radioactive Substances – None within 400m.

<u>Water Abstractions</u> – Nearest at 218m, Kentish Town Sports Centre. Next nearest at 436m related to Regents Park Canal.

<u>Groundwater vulnerability</u> (Combined) – Unproductive Aquifer.

<u>Bedrock aquifer designation</u> – Unproductive Strata.

<u>Superficial aquifer designation</u> – No superficial aquifer.

<u>Source Protection Zones</u> – None listed within 917m. Zone II (Outer Protection Zone) at 917m. None other listed.

Extreme Flooding from Rivers or Sea without Defences - None

<u>Integrated Pollution Control Registered Waste Sites</u> – none listed

Historical Landfill Sites - None listed.

<u>Local Authority Landfill Coverage</u> - Nearest at 864m.

Potentially Infilled Land (Non-Water) - Nearest at 805m

Potentially Infilled Land (Water) – Nearest at 374m (1951 mapping). 2 other within 500m.

Registered Waste Treatment or Disposal Sites - Nearest at 409m (licence surrendered).

<u>Radon</u> - The site is within a Lower probability radon area (less than 1% of homes are estimated to be at or above the Action Level). Data in the Envirocheck report states no radon protection measures are necessary in the construction of new dwellings or extensions.

<u>Contemporary trade directory entries</u> – Buttles plc, Builders Merchants at the site. Numerous others within 1km. Reviewed and considered unlikely to impact the site.

<u>Points of Interest - Numerous within 1km. Reviewed and considered unlikely to impact the site.</u>

<u>Fuel stations entries</u> – Nearest at 163m (obsolete). 2 other obsolete within 500m. Nearest active at 861m.