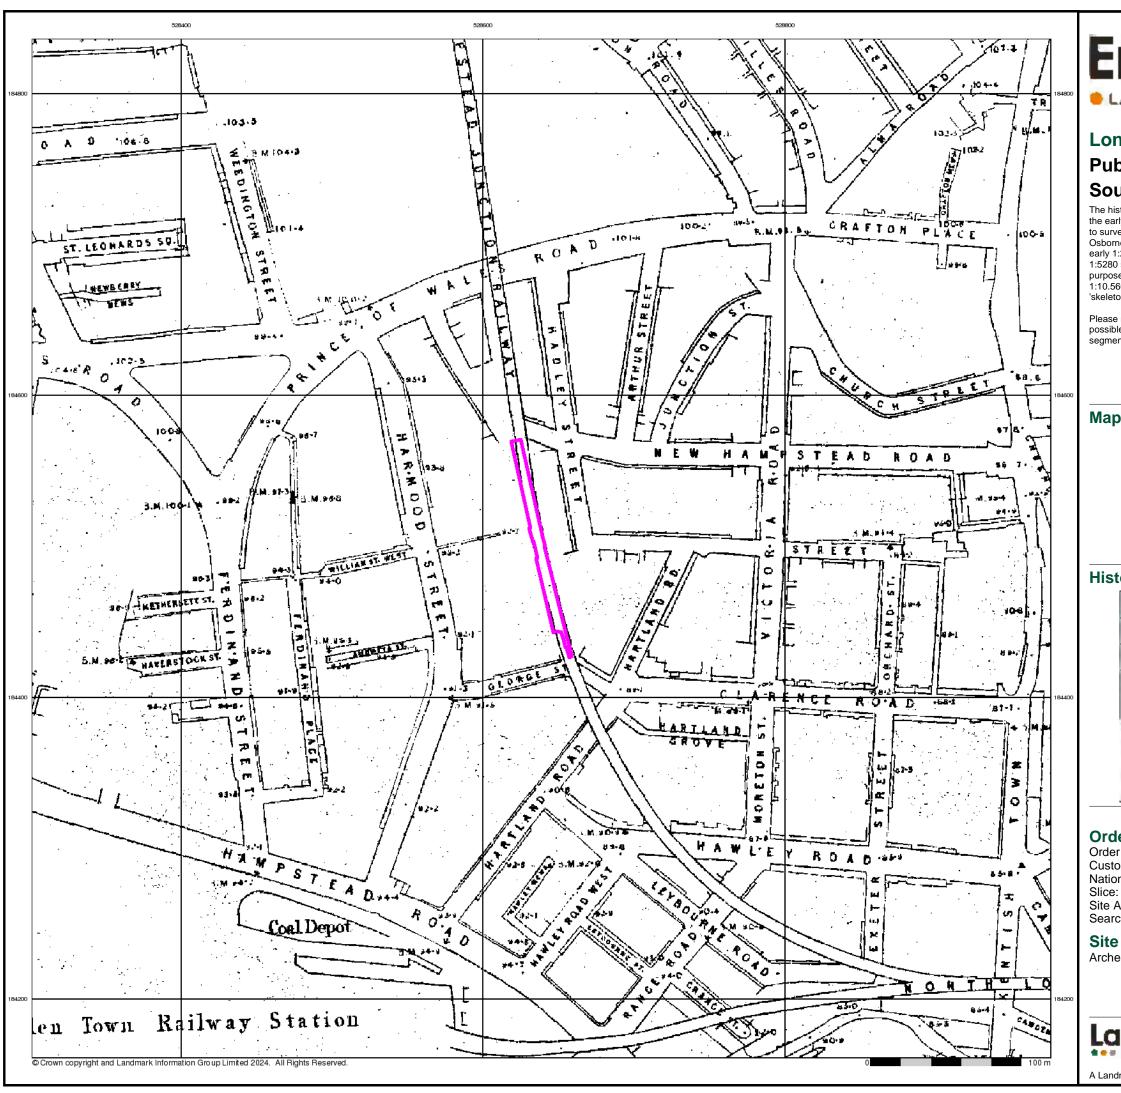

# 3.2 Historic Maps & Images

Historic Ordnance Survey and other maps from 1851 to present were inspected at scales of between 1:500 and 1:10560. Copies of the larger scale maps are enclosed within Appendix C.

The earliest map consulted was an OS Historical Town Plan from **1851**. Detail on the map was unclear, but the railway was present as the *Hampstead Junction Railway* with the site shown adjacent to the west. Castle Road was present nearby (named *New Hampstead Road* as that time) and the surrounding road network broadly similar to later maps. A later OS Historical Town Plan for **1873** showed the site in more detail. It was again shown adjacent to the railway. Some buildings were shown to the immediate west with an outline shape that does not suggest housing and hence potentially an industrial land use. A later OS Town Plan for **1895** showed the site annotated as *Pianoforte Manufactory*.

The OS Plan for **1916** and an OS aerial photograph for **1946** showed no significant change. Plans for **1954** showed the site as *Castle Mews*. It showed the adjacent building to the west of the site as the *Pianoforte Manufactory* (Figure 3). The southern part of the site was shown as a *Cabinet Works*. A school was to the southwest of the site. The **1955** map was similar.

Reproduced where appropriate with permission of Ordnance Survey ® on behalf of HMSO. © Crown Copyright. All rights reserved. License 100046399

Figure 3: Extract OS Plan 1954

**1975** been replaced by housing. No changes to the site were evident.

Later large scale OS maps for years up to **1995** and an OS aerial photograph from **1999** showed no significant changes. Google Earth aerial images from **1999** to **2024** showed no discernible changes.