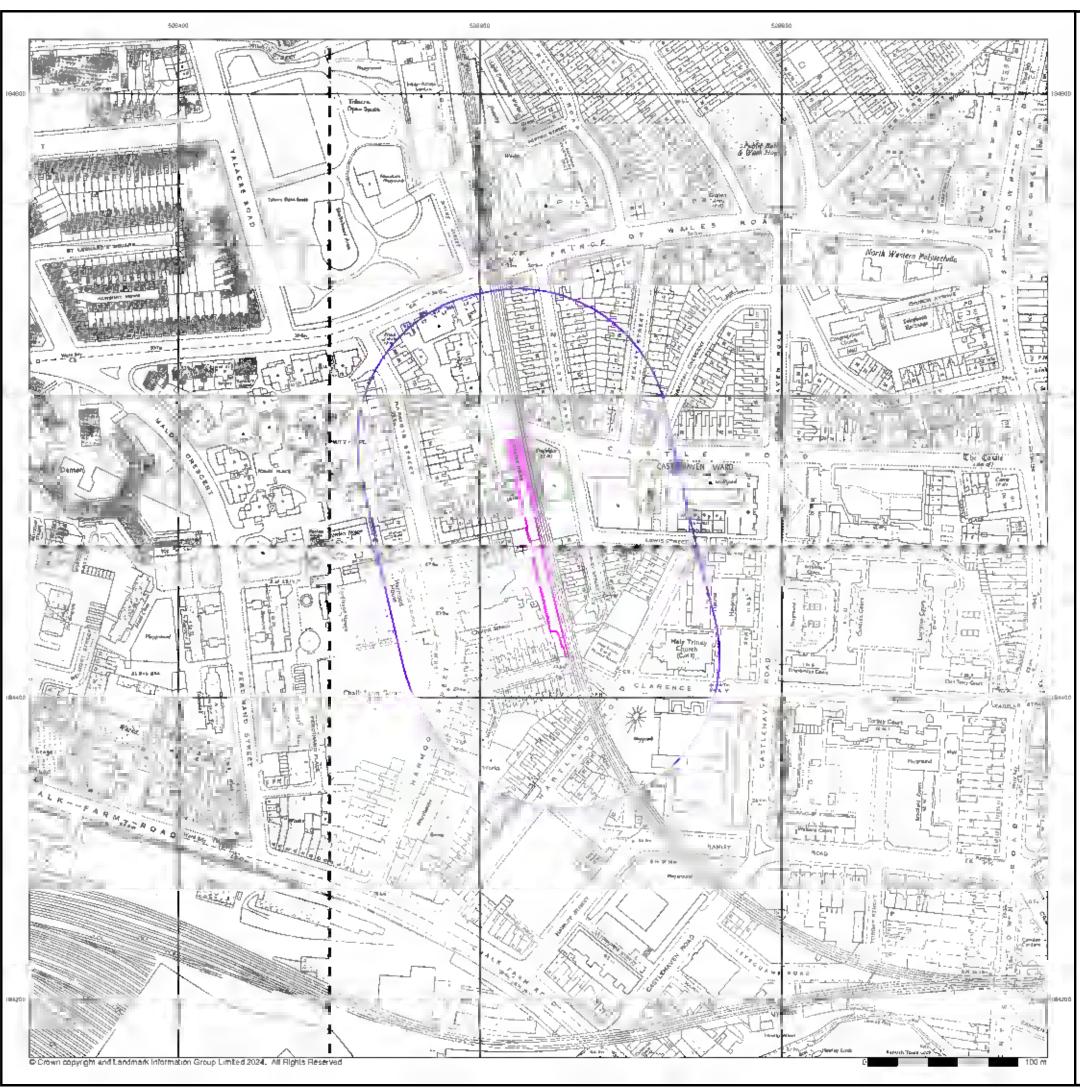

# 3.2 Historic Maps & Images

Historic Ordnance Survey and other maps from 1851 to present were inspected at scales of between 1:500 and 1:10560. Copies of the larger scale maps are enclosed within Appendix C.

The earliest map consulted was an OS Historical Town Plan from **1851**. Detail on the map was unclear, but the railway was present as the *Hampstead Junction Railway* with the site shown adjacent to the west. Castle Road was present nearby (named *New Hampstead Road* as that time) and the surrounding road network broadly similar to later maps. A later OS Historical Town Plan for **1873** showed the site in more detail. It was again shown adjacent to the railway. Some buildings were shown to the immediate west with an outline shape that does not suggest housing and hence potentially an industrial land use. A later OS Town Plan for **1895** showed the site annotated as *Pianoforte Manufactory*.

The OS Plan for **1916** and an OS aerial photograph for **1946** showed no significant change. Plans for **1954** showed the site as *Castle Mews*. It showed the adjacent building to the west of the site as the *Pianoforte Manufactory* (Figure 3). The southern part of the site was shown as a *Cabinet Works*. A school was to the southwest of the site. The **1955** map was similar.

Reproduced where appropriate with permission of Ordnance Survey ® on behalf of HMSO. © Crown Copyright. All rights reserved. License 100046399

Figure 3: Extract OS Plan 1954

**1975** been replaced by housing. No changes to the site were evident.

Later large scale OS maps for years up to **1995** and an OS aerial photograph from **1999** showed no significant changes. Google Earth aerial images from **1999** to **2024** showed no discernible changes.