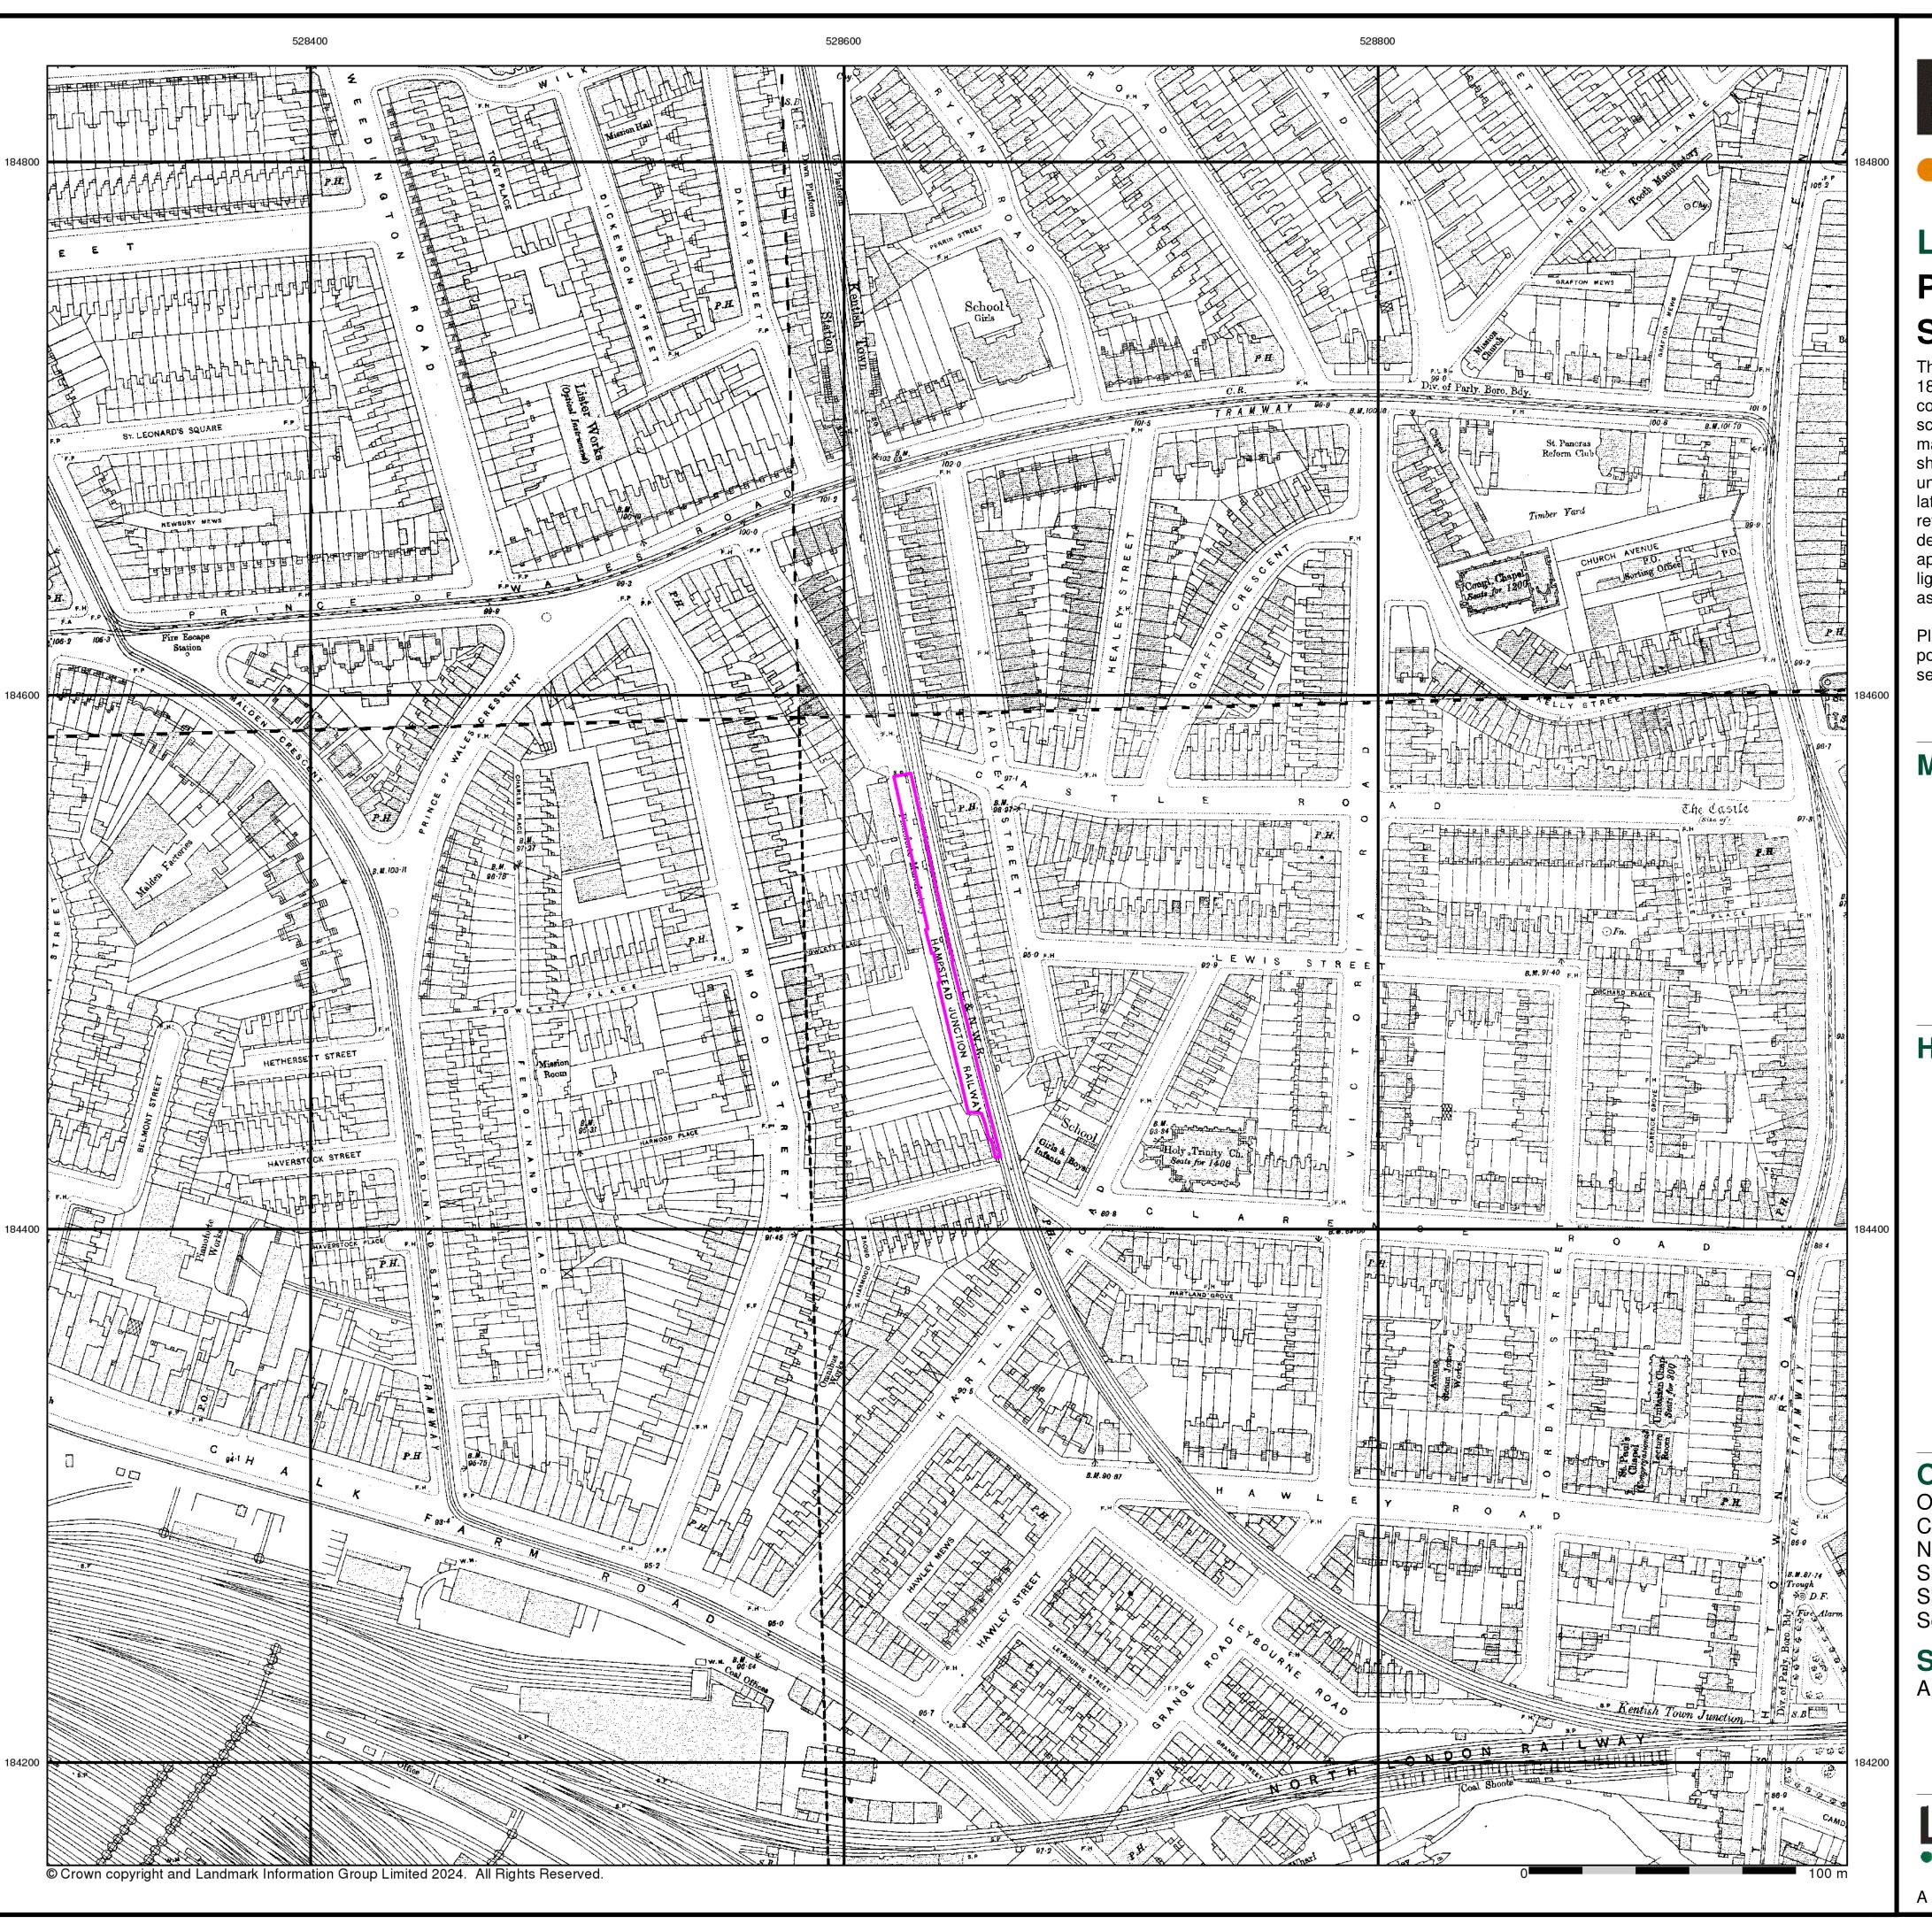

# 3.2 Historic Maps & Images

Historic Ordnance Survey and other maps from 1851 to present were inspected at scales of between 1:500 and 1:10560. Copies of the larger scale maps are enclosed within Appendix C.

The earliest map consulted was an OS Historical Town Plan from **1851**. Detail on the map was unclear, but the railway was present as the *Hampstead Junction Railway* with the site shown adjacent to the west. Castle Road was present nearby (named *New Hampstead Road* as that time) and the surrounding road network broadly similar to later maps. A later OS Historical Town Plan for **1873** showed the site in more detail. It was again shown adjacent to the railway. Some buildings were shown to the immediate west with an outline shape that does not suggest housing and hence potentially an industrial land use. A later OS Town Plan for **1895** showed the site annotated as *Pianoforte Manufactory*.

The OS Plan for **1916** and an OS aerial photograph for **1946** showed no significant change. Plans for **1954** showed the site as *Castle Mews*. It showed the adjacent building to the west of the site as the *Pianoforte Manufactory* (Figure 3). The southern part of the site was shown as a *Cabinet Works*. A school was to the southwest of the site. The **1955** map was similar.

Reproduced where appropriate with permission of Ordnance Survey ® on behalf of HMSO. © Crown Copyright. All rights reserved. License 100046399

Figure 3: Extract OS Plan 1954

**1975** been replaced by housing. No changes to the site were evident.

Later large scale OS maps for years up to **1995** and an OS aerial photograph from **1999** showed no significant changes. Google Earth aerial images from **1999** to **2024** showed no discernible changes.