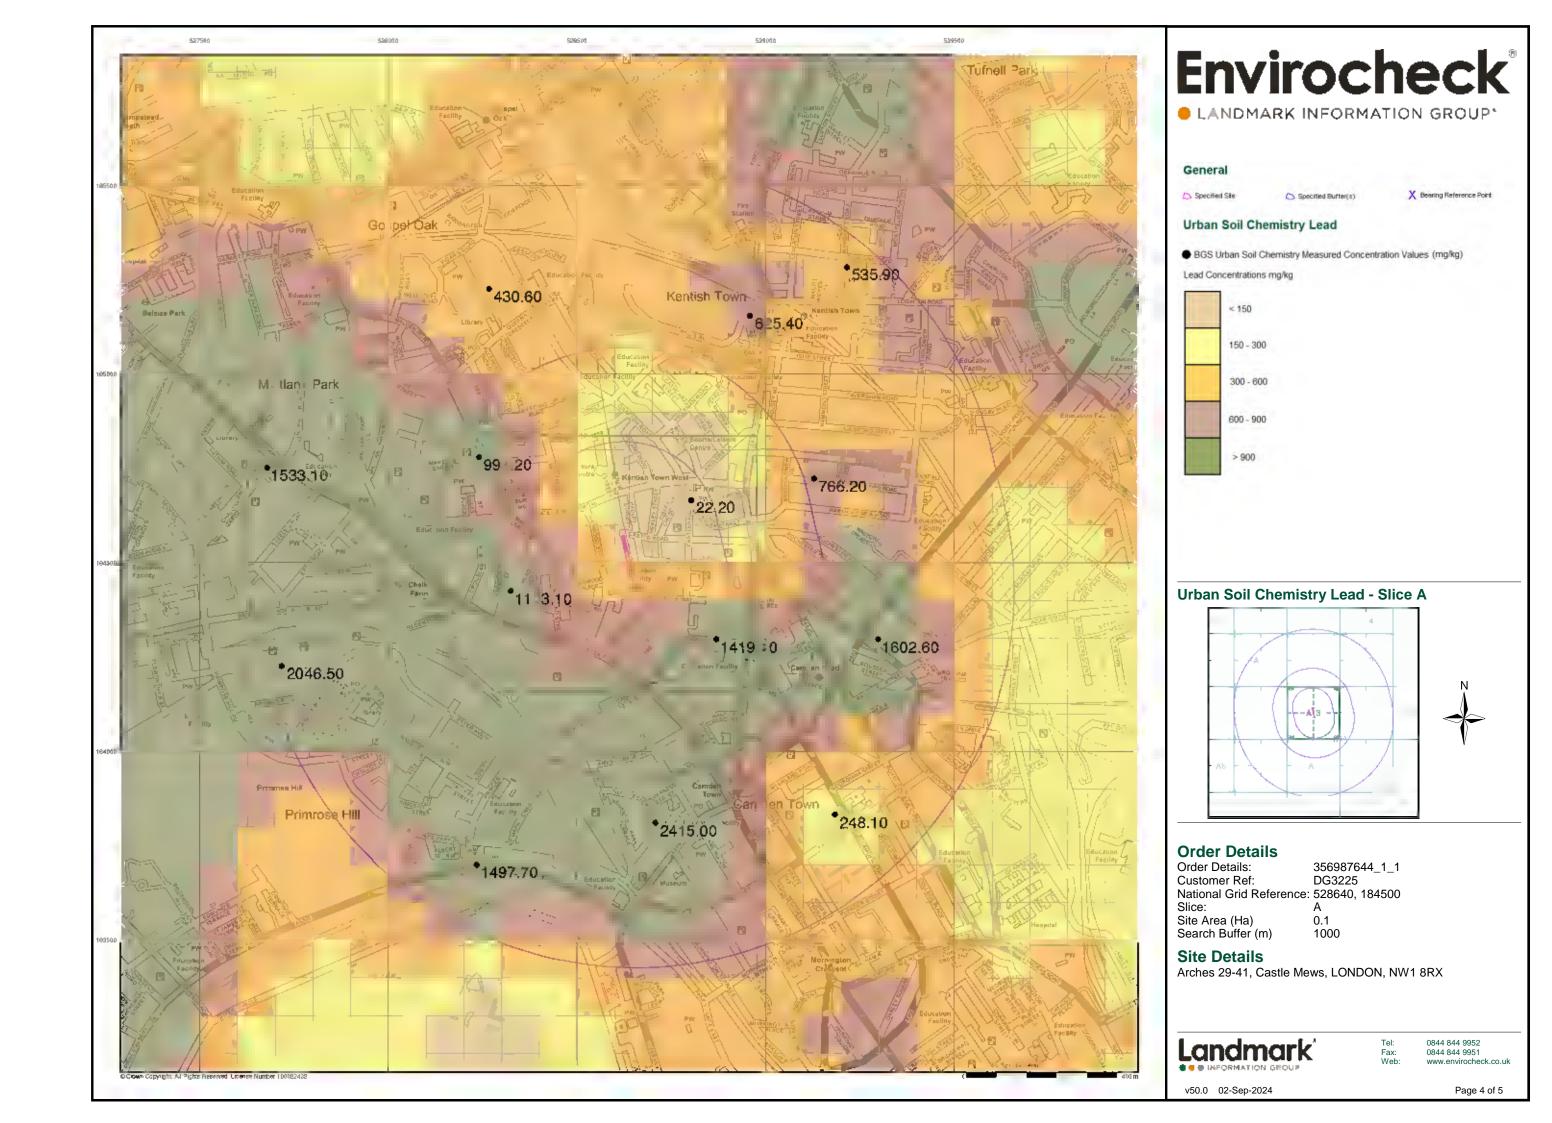

### 3.3 Site Sensitivity Data

Other environmental information listed in the EnviroCheck Report can be summarised as:-

Contaminated Land Register Entries and Notices - None listed within 904m.

<u>Discharge consents</u> - Nearest at 381m to the south and for cooling water discharge. Revoked or Lapsed. None other within 500m.

<u>Integrated Pollution Controls</u> - Nearest at 447m to the southwest and for Camden Goods Yard.

<u>Local Authority Pollution Prevention And Controls</u> - Nearest at 133m (authorisation revoked) for PG6/34 Respraying of road vehicles. Nearest permitted at 163m (permitted) south for a PG1/14 Petrol filling station. 12 others within 0.5km.

Surface water features - nearest at 294m south of the site.

<u>Pollution Incidents to Controlled Waters</u> – Nearest at 476m (Category 3 minor incident) from 1996. Next nearest 784m (Category 3 minor incident) from 1999.

Registered Radioactive Substances – None within 400m.

<u>Water Abstractions</u> – Nearest at 218m, Kentish Town Sports Centre. Next nearest at 436m related to Regents Park Canal.

<u>Groundwater vulnerability</u> (Combined) – Unproductive Aquifer.

<u>Bedrock aquifer designation</u> – Unproductive Strata.

<u>Superficial aquifer designation</u> – No superficial aquifer.

<u>Source Protection Zones</u> – None listed within 917m. Zone II (Outer Protection Zone) at 917m. None other listed.

Extreme Flooding from Rivers or Sea without Defences - None

<u>Integrated Pollution Control Registered Waste Sites</u> – none listed

Historical Landfill Sites - None listed.

<u>Local Authority Landfill Coverage</u> - Nearest at 864m.

Potentially Infilled Land (Non-Water) - Nearest at 805m

Potentially Infilled Land (Water) – Nearest at 374m (1951 mapping). 2 other within 500m.

Registered Waste Treatment or Disposal Sites - Nearest at 409m (licence surrendered).

<u>Radon</u> - The site is within a Lower probability radon area (less than 1% of homes are estimated to be at or above the Action Level). Data in the Envirocheck report states no radon protection measures are necessary in the construction of new dwellings or extensions.

<u>Contemporary trade directory entries</u> – Buttles plc, Builders Merchants at the site. Numerous others within 1km. Reviewed and considered unlikely to impact the site.

<u>Points of Interest - Numerous within 1km. Reviewed and considered unlikely to impact the site.</u>

<u>Fuel stations entries</u> – Nearest at 163m (obsolete). 2 other obsolete within 500m. Nearest active at 861m.