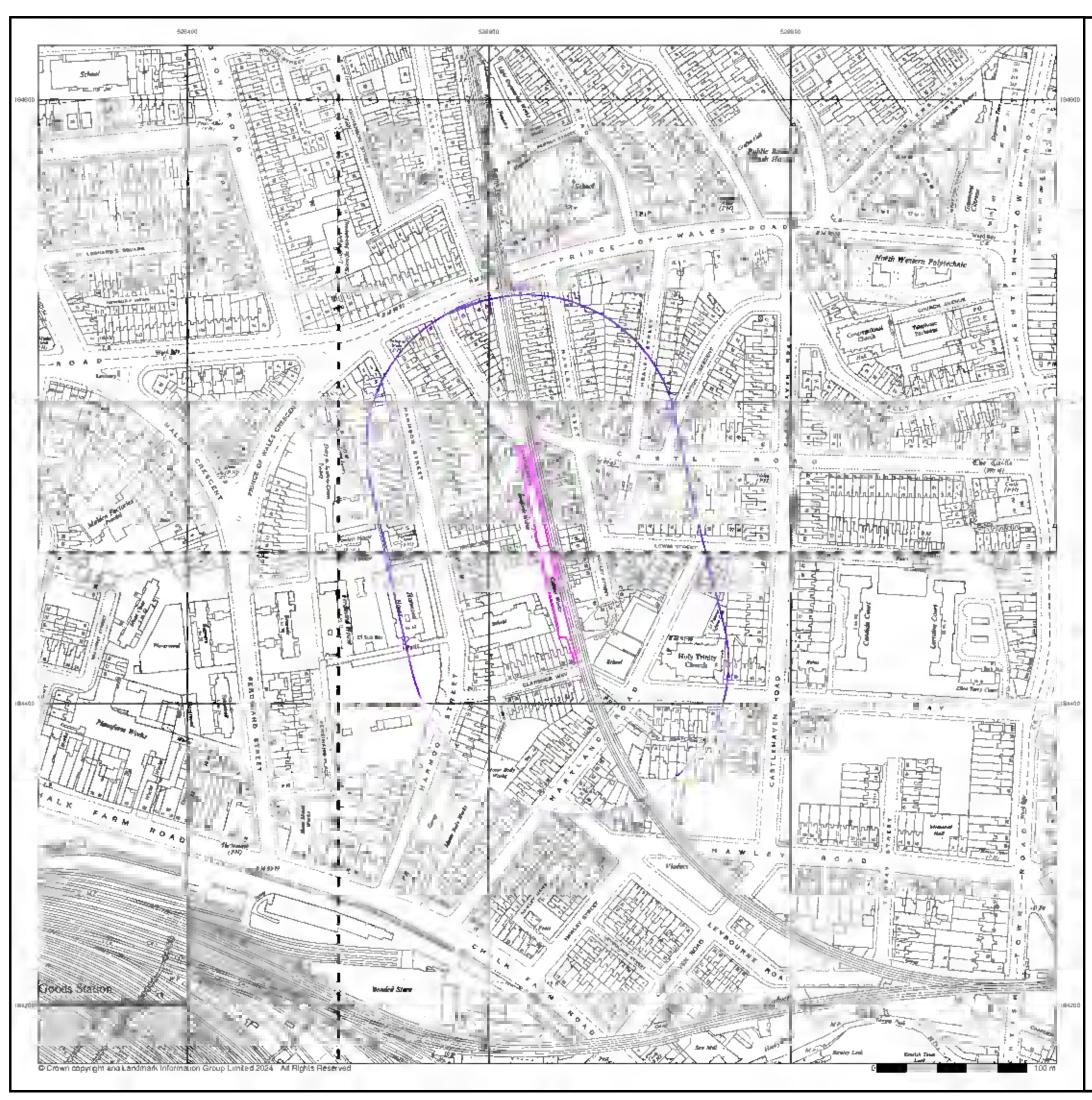

# 2.1 Site Location and Topography

The site is a set of railway arches and adjacent warehouse at Castle Mews to the south of Castle Road, Camden, London NW1 and west of the London Overground rail line (Figures 1 & 2). OS map information suggests the site to be at an elevation of about 30m OD. The site covers an area of about 0.1 Ha. Surrounding property is mixed use residential, schools, commercial & light industrial.

Information from the Landmark Envirocheck did not give any information as to the presence of The Fleet. Its location is shown in part on Bing maps (Figure 4). The Fleet is shown as running below the northern part of the site. No physical evidence was present at site as to the presence of The Fleet. Further information should be obtained from Thames Water or via Utilities searches.

Figure 4: Extract Bing Mapping (© Google 2024)