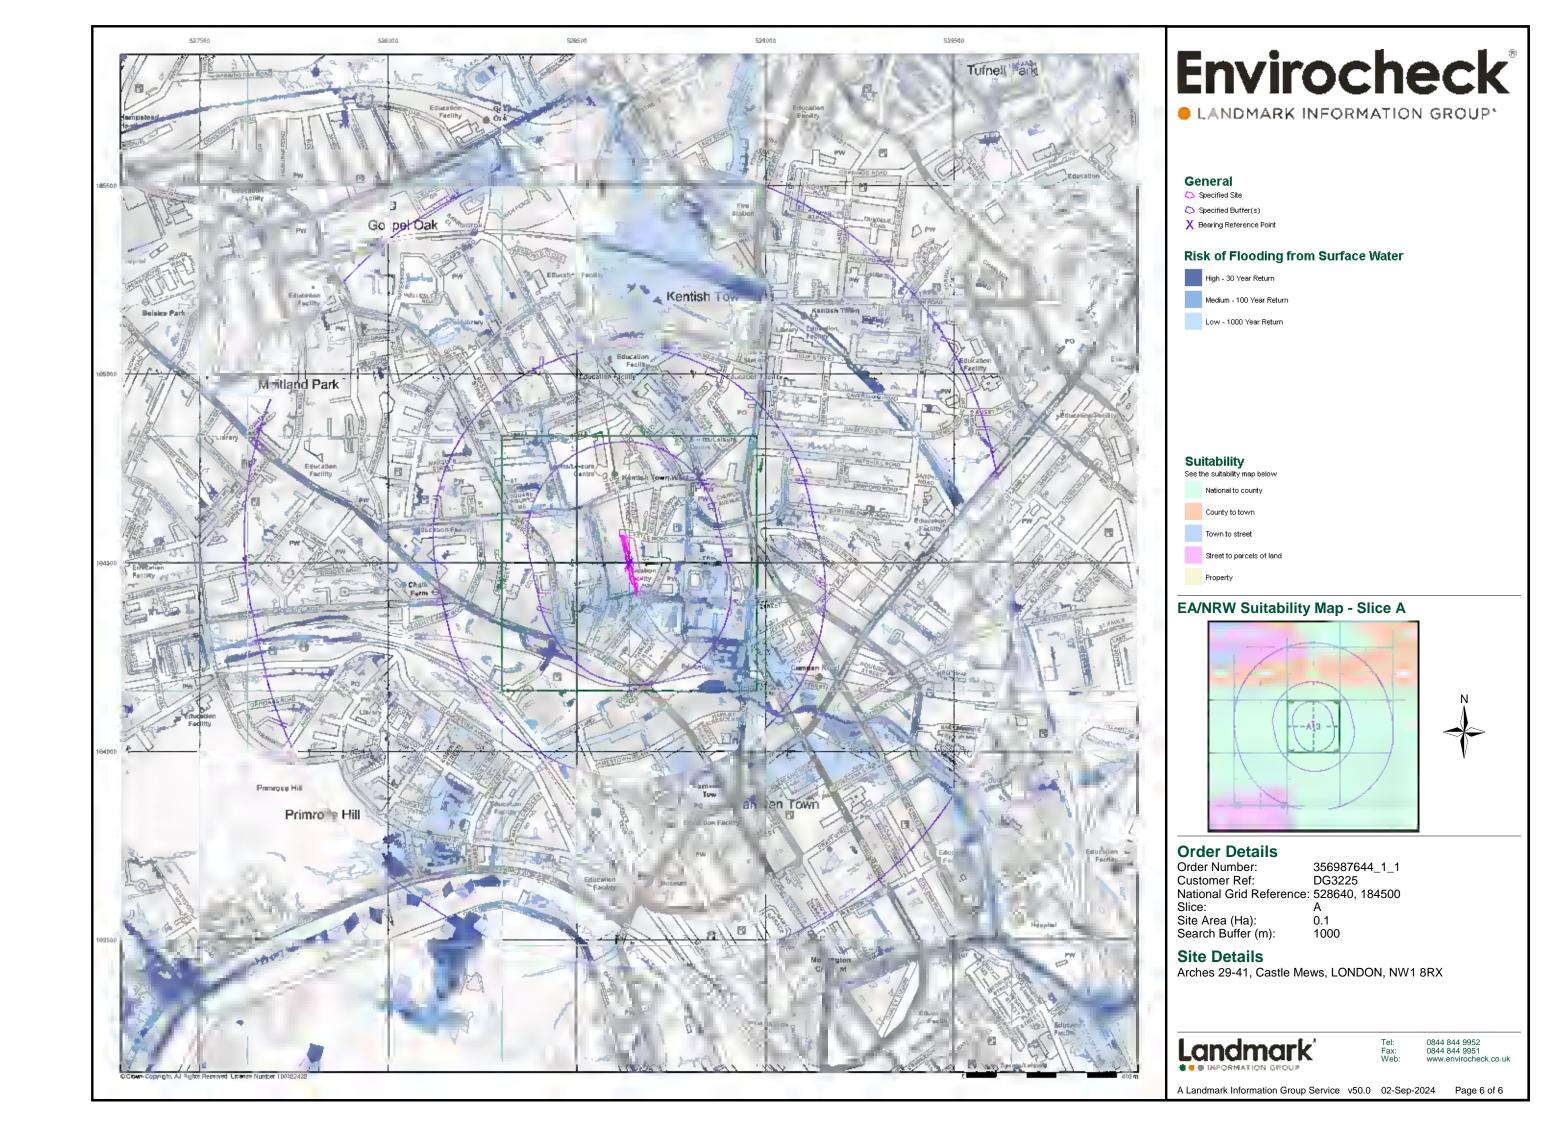

#### 3.7 Subterranean Rivers

The site is within the Fleet Valley area of London. Prior to rapid urban development in the early-mid 19th Century, the area was open land & pasture adjacent to the River Fleet. The area was drained and the River Fleet culverted below ground in the mid-19<sup>th</sup> Century. The river is still present and flows underground from Hampstead through central London to exit in the Thames near Blackfriars Bridge. The Fleet is now used as a foul sewer.

Information from the Landmark Envirocheck did not give any information as to the presence of The Fleet. Its location is shown in part on Bing maps (Figure 4). The Fleet is shown as running below the northern part of the site. No physical evidence was present at site as to the presence of The Fleet. Further information should be obtained from Thames Water or via Utilities searches.