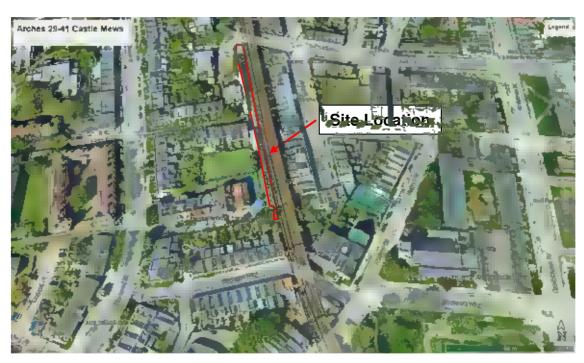

# 2.1 Site Location and Topography

The site is a set of railway arches and adjacent warehouse at Castle Mews to the south of Castle Road, Camden, London NW1 and west of the London Overground rail line (Figures 1 & 2). OS map information suggests the site to be at an elevation of about 30m OD. The site covers an area of about 0.1 Ha. Surrounding property is mixed use residential, schools, commercial & light industrial.

At the time of the desk study the site comprised an empty former builders merchants premises.

Figure 1: Site Location

Figure 2: Aerial Image (© Google 2024)