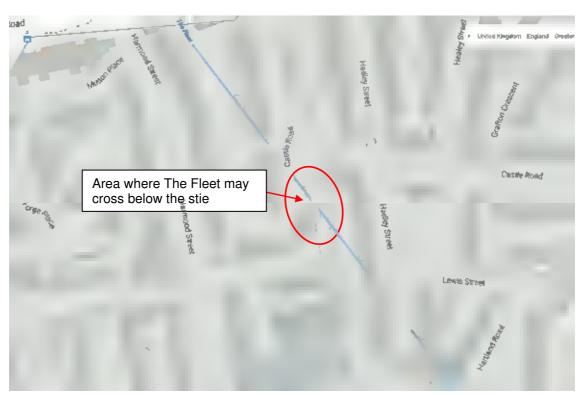

#### 3.7 Subterranean Rivers

The site is within the Fleet Valley area of London. Prior to rapid urban development in the early-mid 19th Century, the area was open land & pasture adjacent to the River Fleet. The area was drained and the River Fleet culverted below ground in the mid-19<sup>th</sup> Century. The river is still present and flows underground from Hampstead through central London to exit in the Thames near Blackfriars Bridge. The Fleet is now used as a foul sewer.

Information from the Landmark Envirocheck did not give any information as to the presence of The Fleet. Its location is shown in part on Bing maps (Figure 4). The Fleet is shown as running below the northern part of the site. No physical evidence was present at site as to the presence of The Fleet. Further information should be obtained from Thames Water or via Utilities searches.

Figure 4: Extract Bing Mapping (© Google 2024)