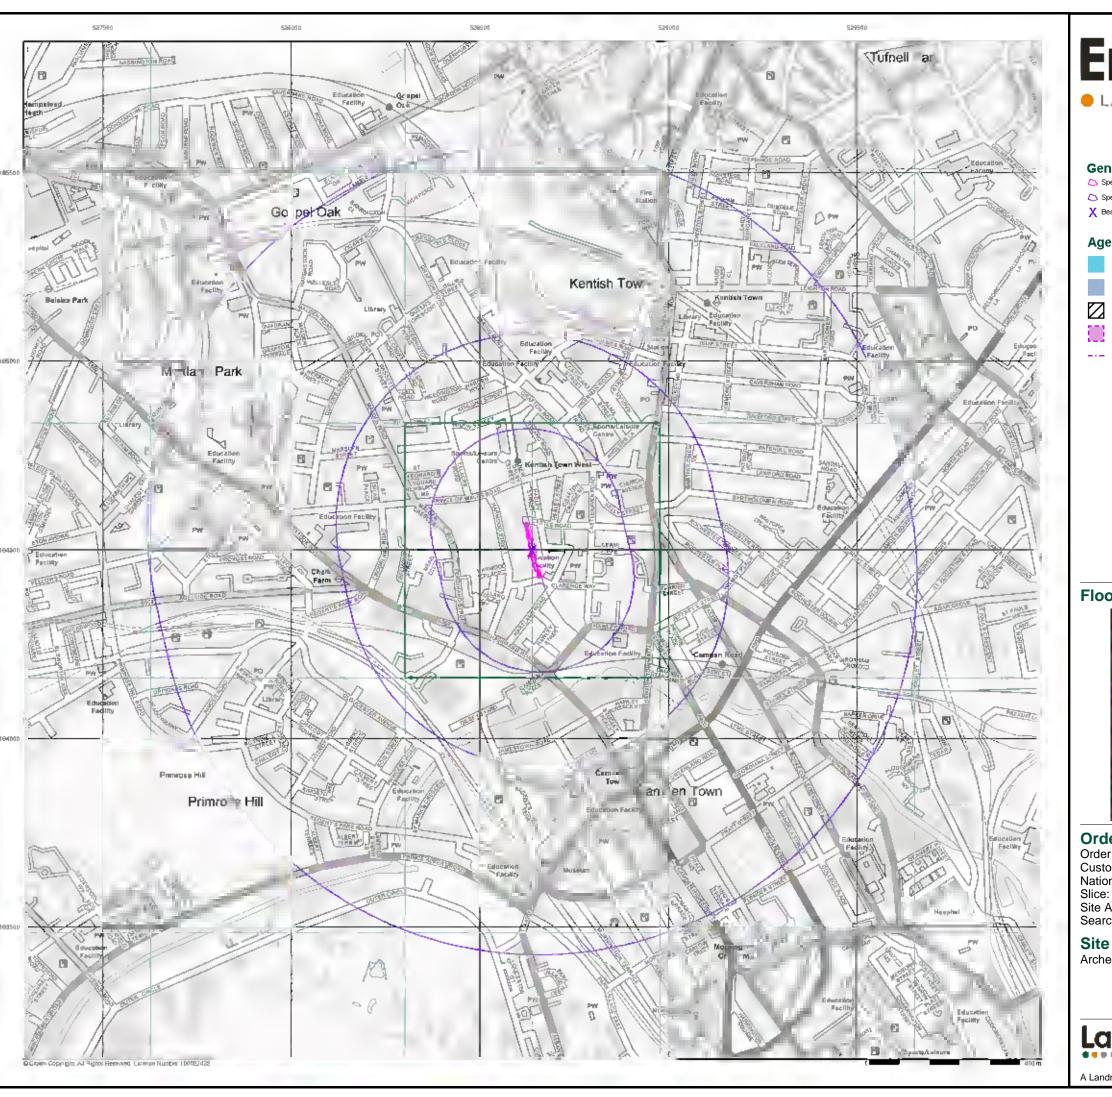

#### **Order Details:**

**Order Number:** 

356987644\_1\_1

**Customer Reference:** 

DG3225

**National Grid Reference:** 

528640, 184500

Slice:

Α

Site Area (Ha):

0.1

Search Buffer (m):

1000

#### Site Details:

Arches 29-41, Castle Mews LONDON NW1 8RX