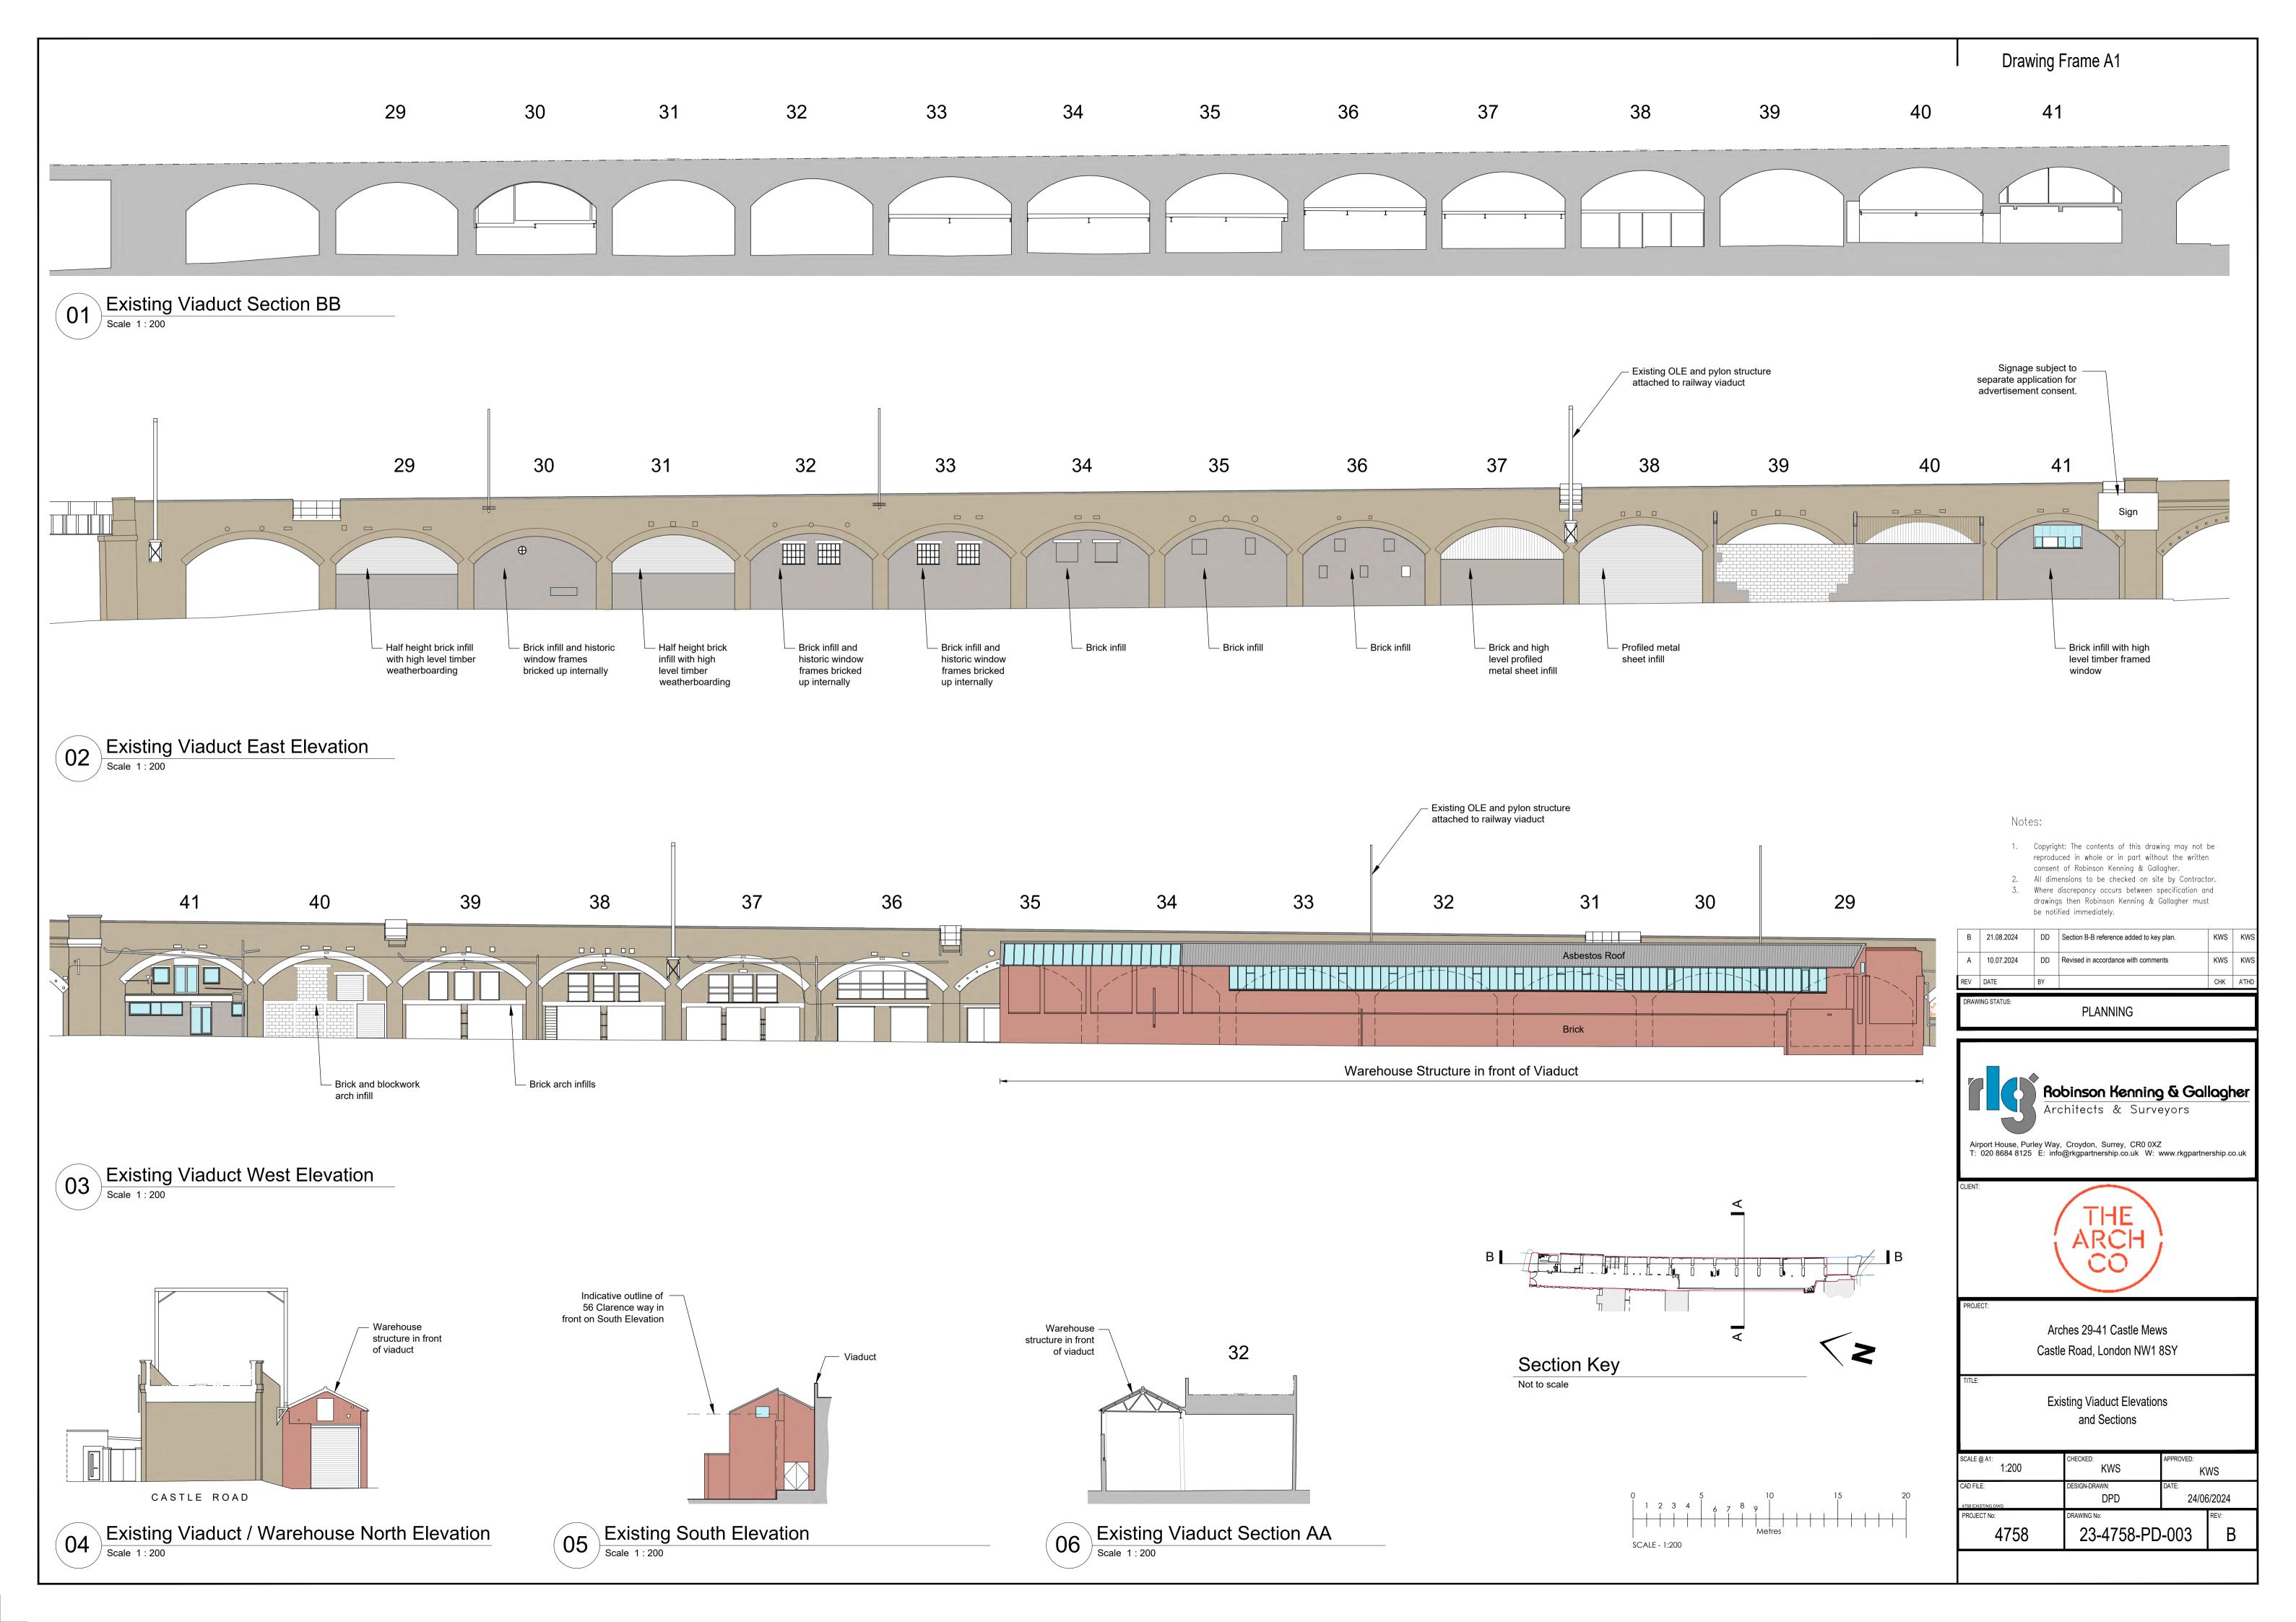

### 3.5 Walkover Survey

A detailed site visit was made by an Integrum Ltd engineering geologist. The visit was on the 30<sup>th</sup> August 2024. At the time of the walkover the site was vacant but had until recently been a timber suppliers and building supplies merchants premises. The site comprised a set of 19<sup>th</sup> Century railway arches forming support to a rail line viaduct above and an adjacent long thin external yard. The southern part of the yard was covered to form a more modern warehouse. Photographs taken at the walkover and closed as **Appendix B**.

The main entrance was located off Castle Road at the north of the site and access was through a set of tall double gates. The external yard provided access to seven arches to the east side of the side and to a warehouse that occupied the southern part of the site.

Arches 41 & 40 were the first (northern most) arches. They had a brick infill frontage with windows. Inside had been stripped of fittings. They had a concrete floor that although aged was in reasonable order.

Arches 39, 38, 37, 36 were partially infilled but open to the elements. They again had been stripped and had concrete floors in reasonable order.

Arch 35 was partially brick filled with a door to the courtyard and also partially within the warehouse structure. The southern part of Arch 35 and Arches 36 to 29 were connected internally by the warehouse structure which adjoins the viaduct and spans the southern yard area. Each arch hd a tall and narrow jack arch with various infills, some of which were partial infills. Floors were concrete in a reasonable order.