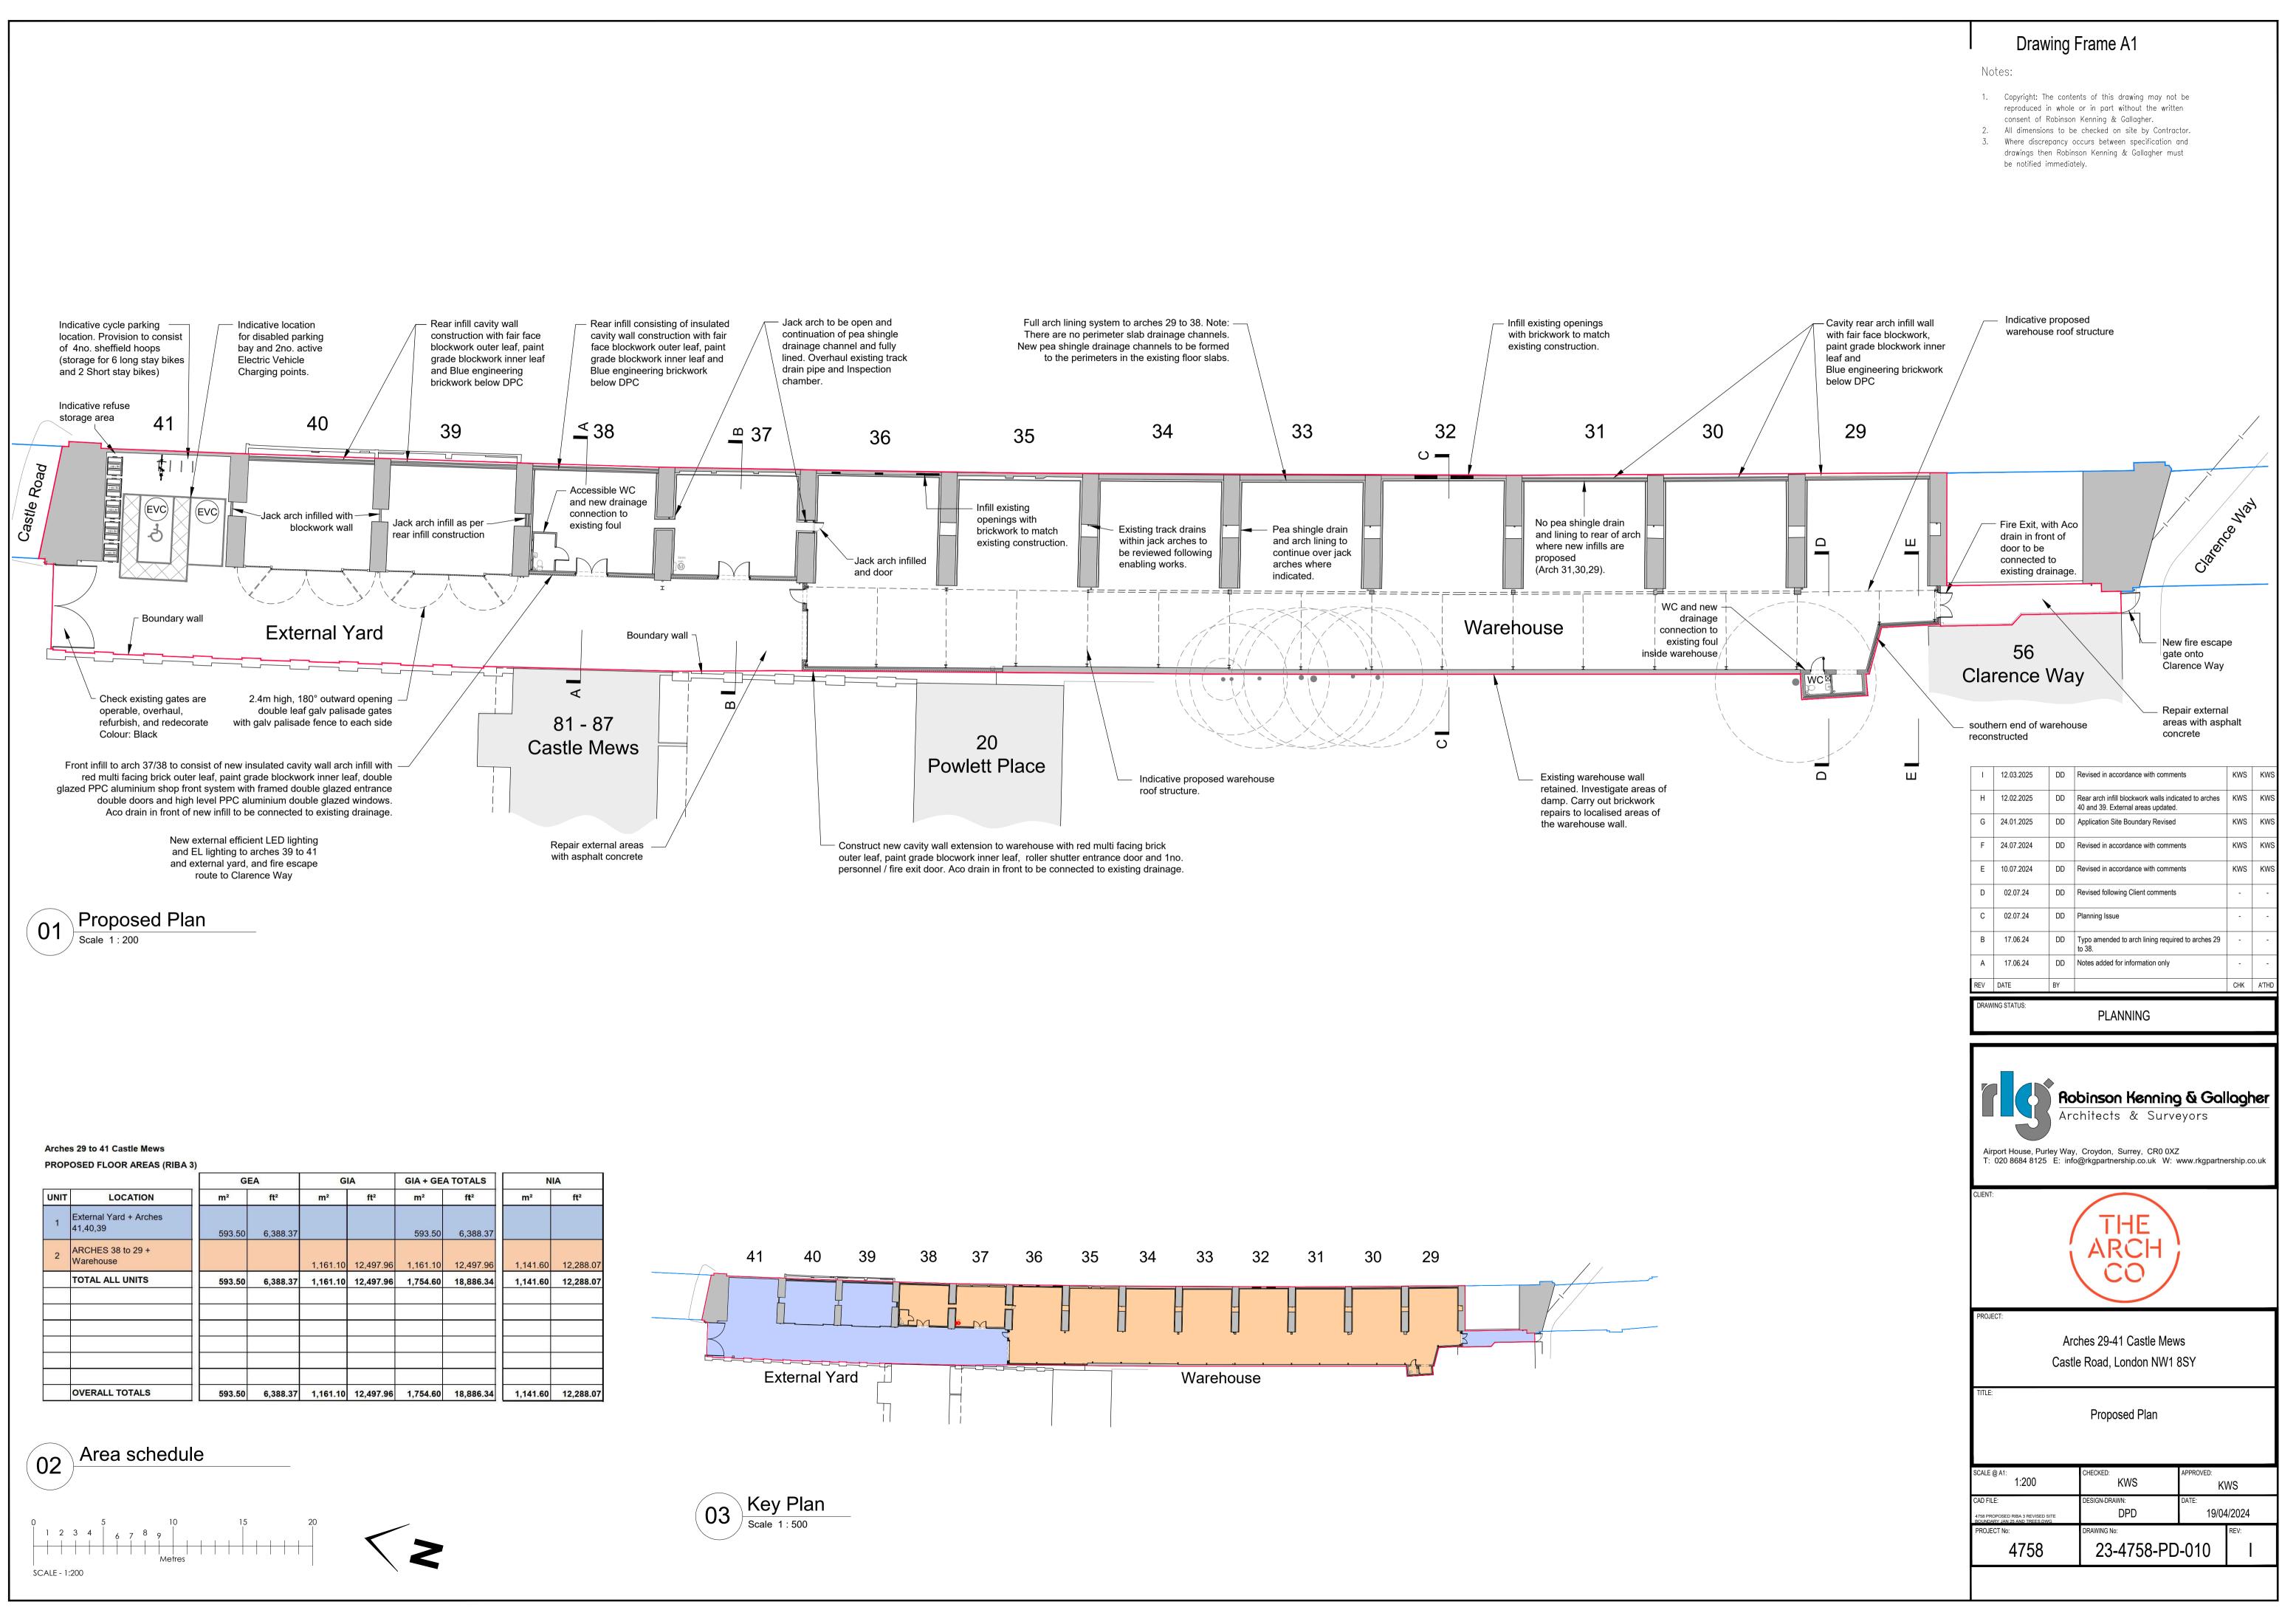

| UNIT | LOCATION                           | GEA    |          | GIA      |           | GIA + GEA TOTALS |           | NIA      |           |
|------|------------------------------------|--------|----------|----------|-----------|------------------|-----------|----------|-----------|
|      |                                    | m²     | ft²      | m²       | ft²       | m²               | ft²       | m²       | ft²       |
| 1    | External Yard + Arches<br>41,40,39 | 593.50 | 6,388.37 |          |           | 593.50           | 6,388.37  |          |           |
| 2    | ARCHES 38 to 29 +<br>Warehouse     |        |          | 1,161.10 | 12,497.96 | 1,161.10         | 12,497.96 | 1,141.60 | 12,288.0  |
|      | TOTAL ALL UNITS                    | 593.50 | 6,388.37 | 1,161.10 | 12,497.96 | 1,754.60         | 18,886.34 | 1,141.60 | 12,288.07 |
|      |                                    | -      |          |          |           |                  |           |          |           |
|      |                                    |        |          |          |           |                  |           |          |           |
|      |                                    | -      |          |          |           |                  |           |          |           |
|      |                                    |        | -        |          |           |                  |           |          |           |
|      | OVERALL TOTALS                     | 593.50 | 6,388.37 | 1,161.10 | 12,497.96 | 1,754.60         | 18,886.34 | 1,141.60 | 12,288.07 |