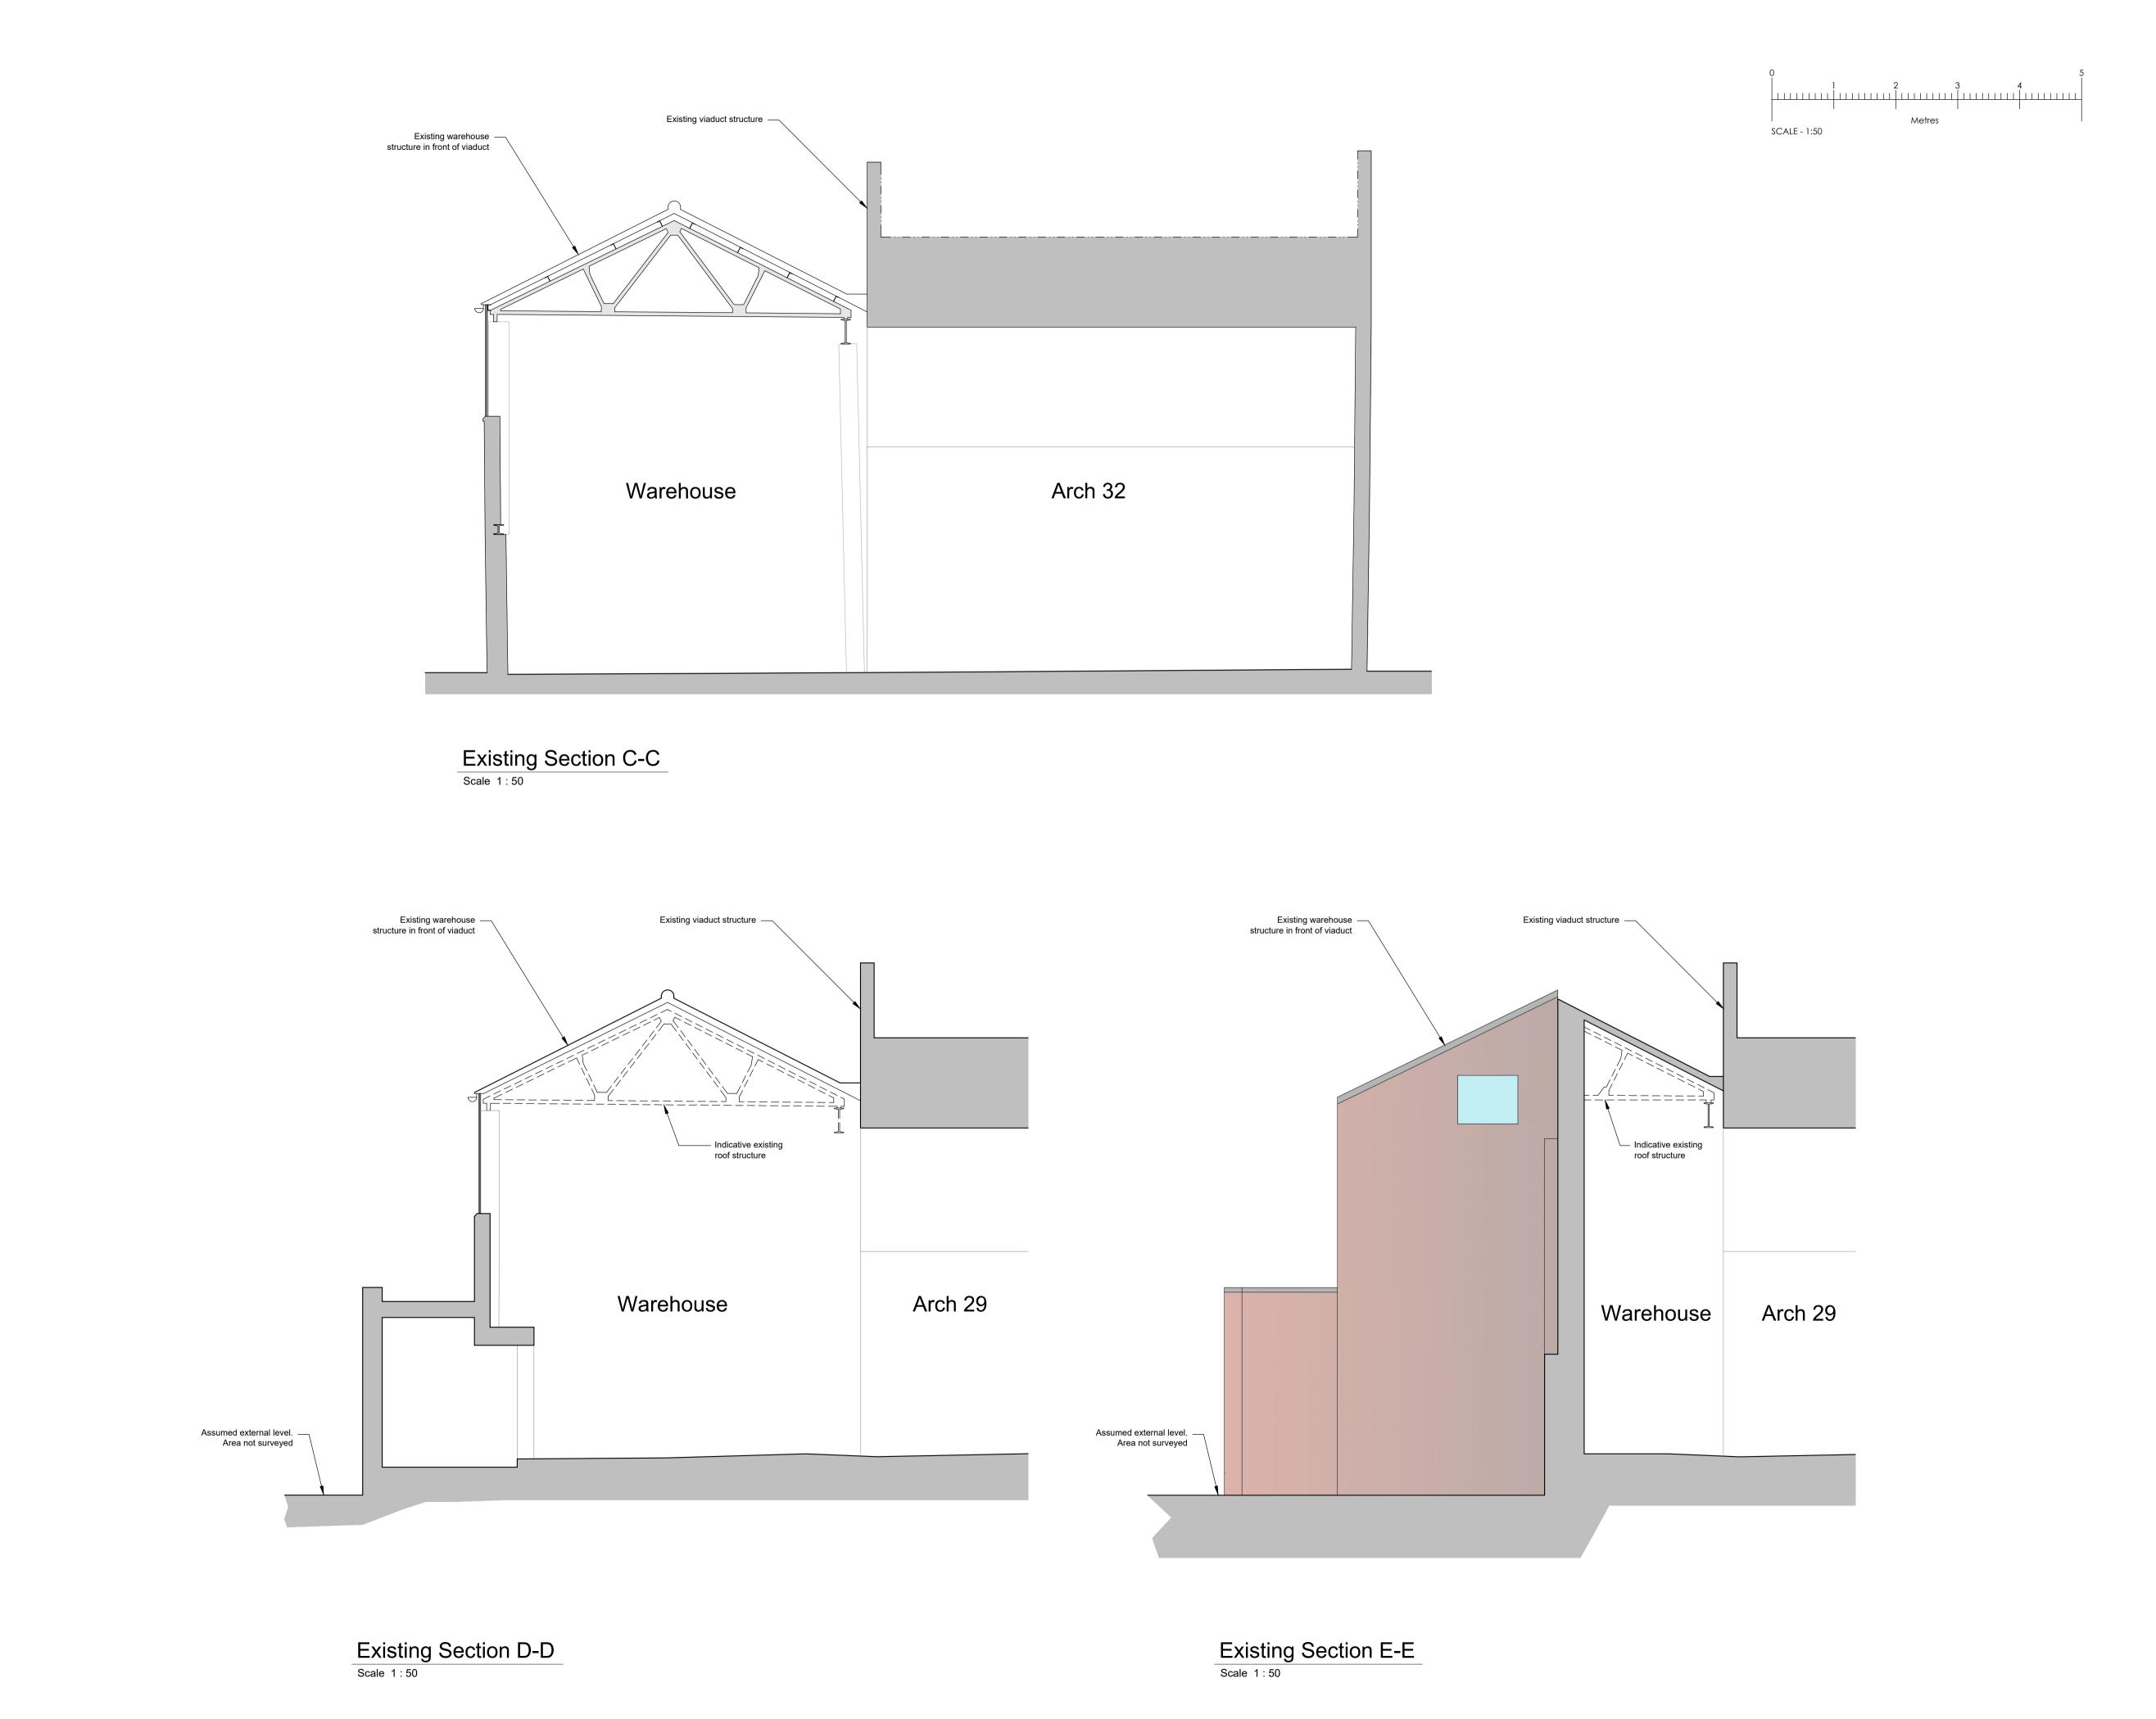

| REV DATE BY                                                                                                                                                                                                          |                      | CHK A'THD        |
|----------------------------------------------------------------------------------------------------------------------------------------------------------------------------------------------------------------------|----------------------|------------------|
| DRAWING STATUS:<br>PLANNING                                                                                                                                                                                          |                      |                  |
|                                                                                                                                                                                                                      |                      |                  |
| Robinson Kenning & Gallagher<br>Architects & Surveyors<br>Architects & Surveyors<br>Airport House, Purley Way, Croydon, Surrey, CR0 0XZ<br>T: 020 8684 8125 E: info@rkgpartnership.co.uk W: www.rkgpartnership.co.uk |                      |                  |
| CLIENT:                                                                                                                                                                                                              |                      |                  |
| PROJECT:                                                                                                                                                                                                             |                      |                  |
| Arches 29-41 Castle Mews                                                                                                                                                                                             |                      |                  |
| Castle Road, London NW1 8SY                                                                                                                                                                                          |                      |                  |
| TITLE:<br>Existing Sections C-C, D-D & E-E                                                                                                                                                                           |                      |                  |
| SCALE @ A1:<br>1:50                                                                                                                                                                                                  | CHECKED:<br>KWS      | APPROVED:<br>KWS |
| CAD FILE:<br>4758 EXISTING.DWG                                                                                                                                                                                       | design-drawn:<br>DPD | DATE: 20/08/2024 |
| PROJECT NO: 4758                                                                                                                                                                                                     | DRAWING NO: REV: -   |                  |
|                                                                                                                                                                                                                      |                      |                  |