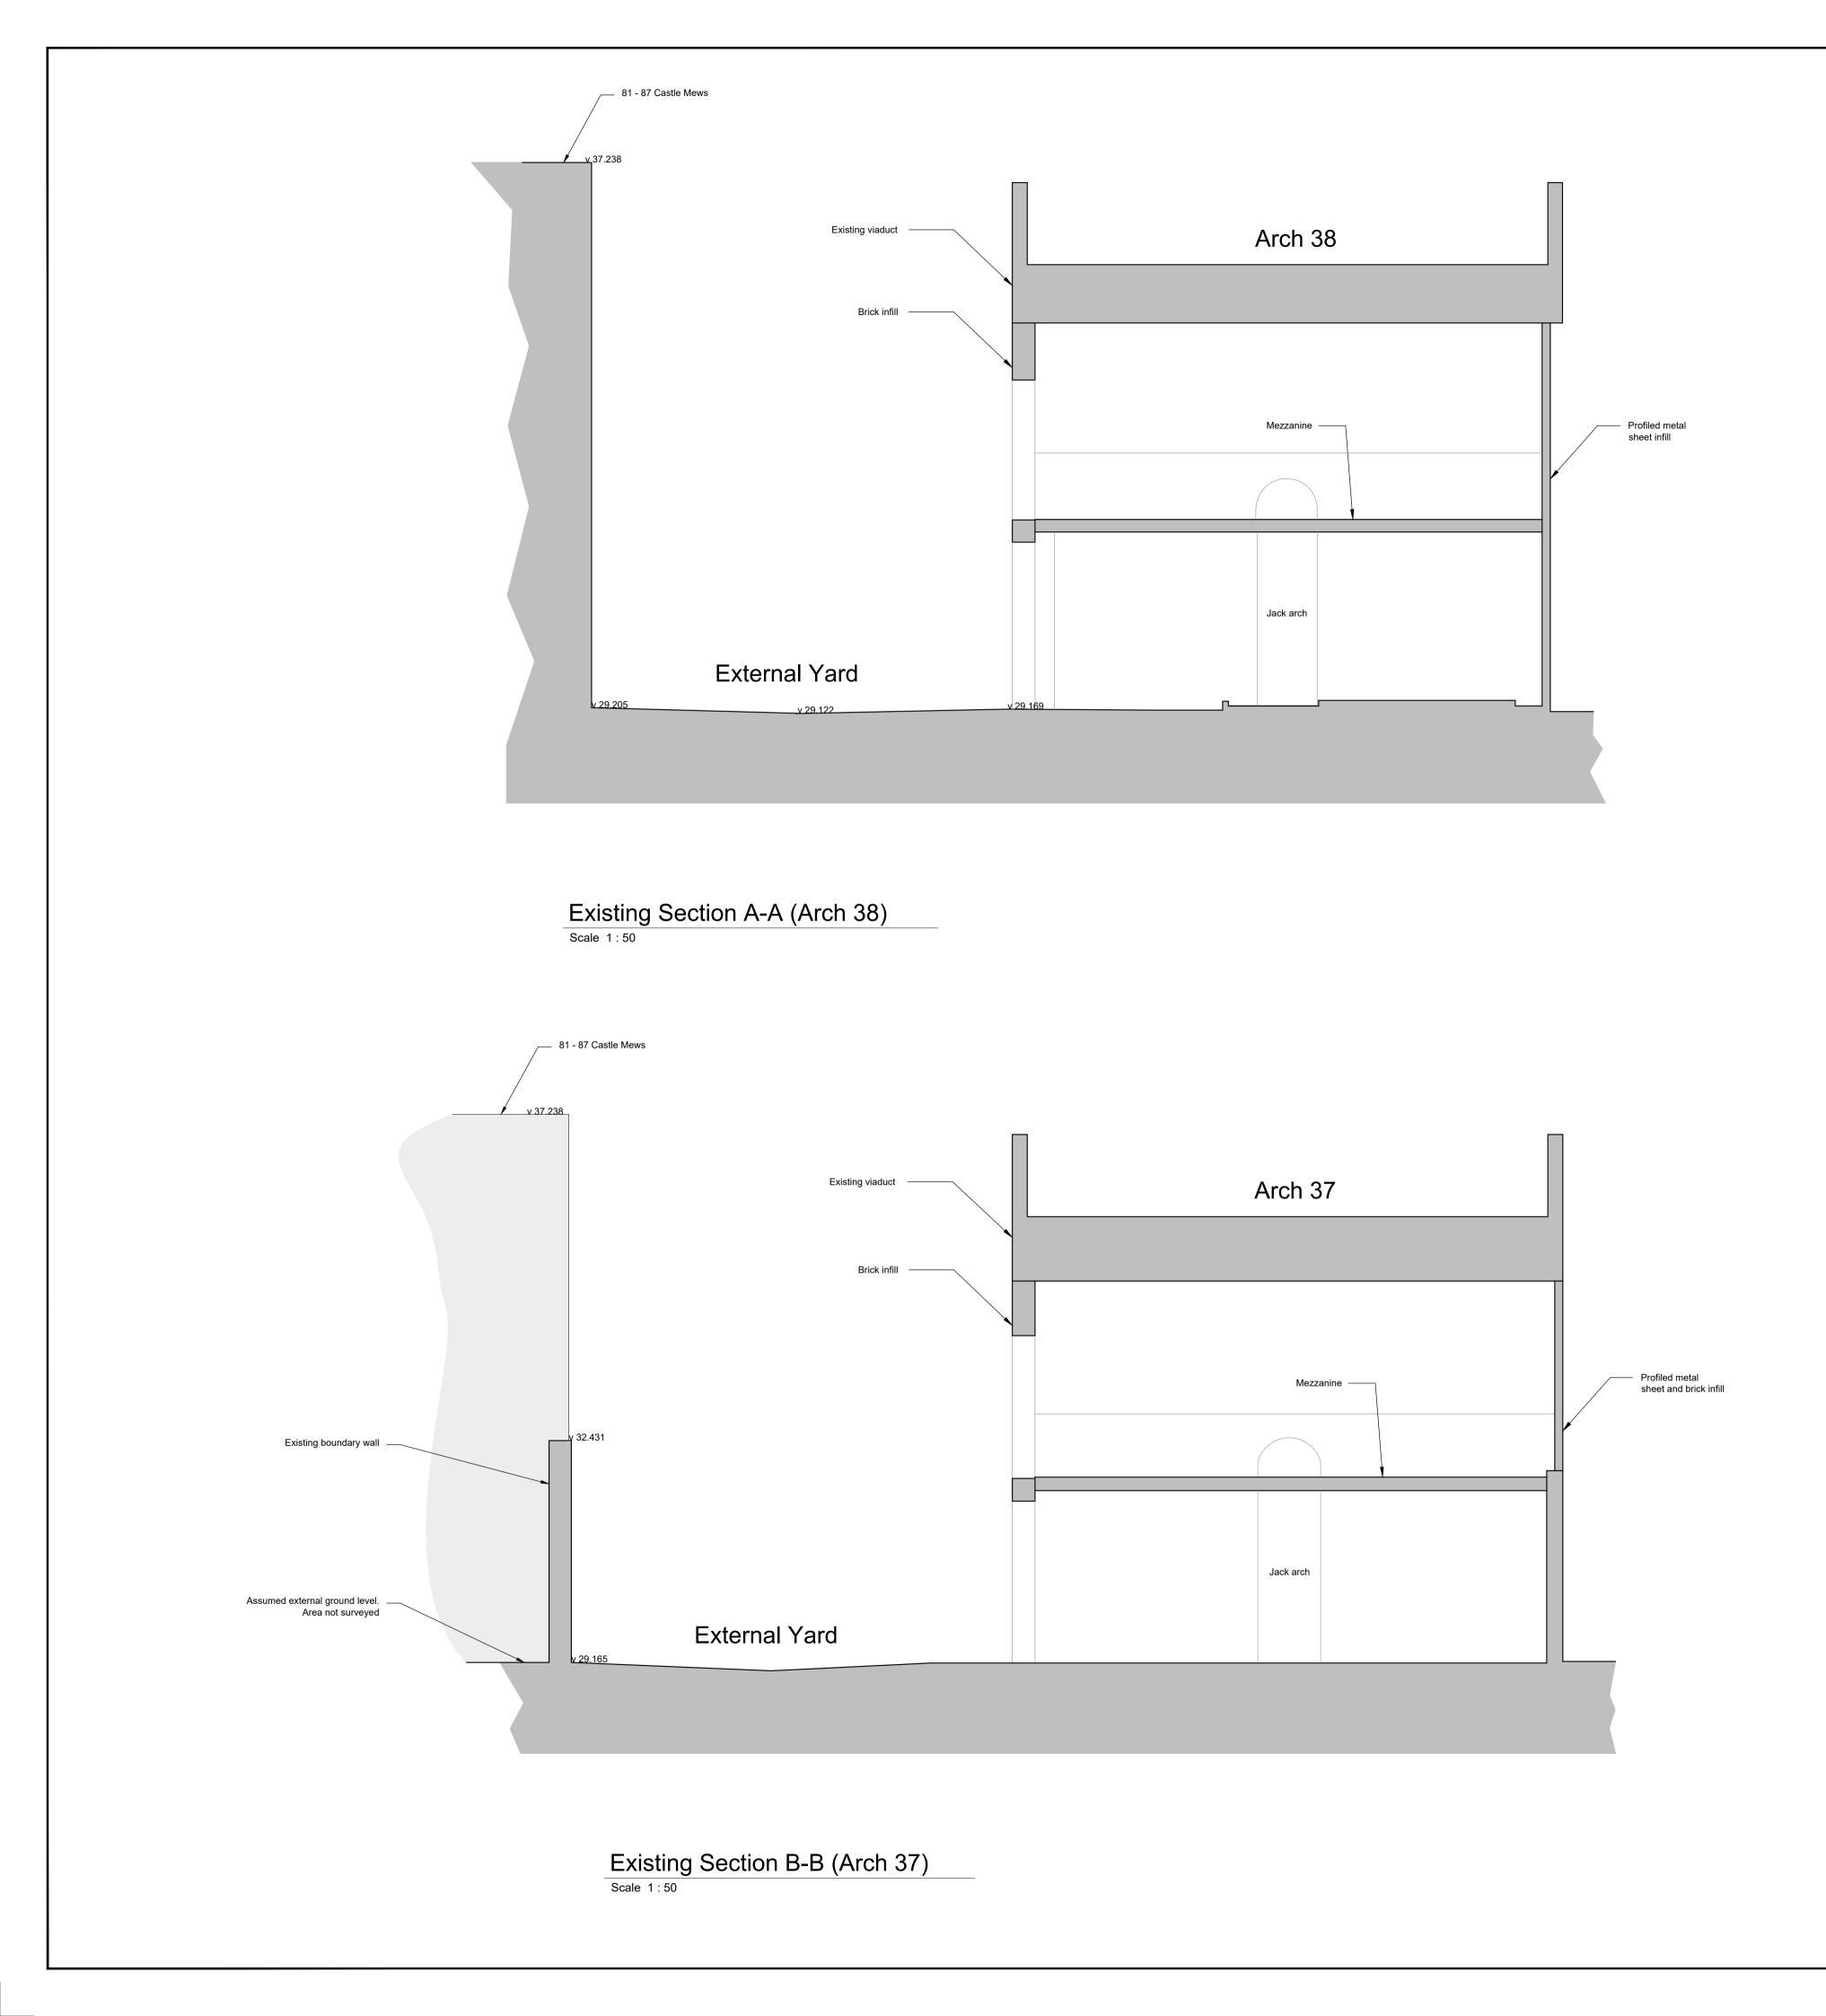

| DRAWING STATUS:                  | PLANNING                                                                                                |                  |
|----------------------------------|---------------------------------------------------------------------------------------------------------|------------------|
| Airport House, Purley V          | <b>Sobinson Kennir</b><br>Architects & Sur<br>Vay, Croydon, Surrey, CR00<br>info@rkgpartnership.co.uk W | veyors<br>xz     |
| CLIENT:                          | THE<br>ARCH<br>CO                                                                                       |                  |
| PROJECT:                         |                                                                                                         |                  |
|                                  | Arches 29-41 Castle Me                                                                                  |                  |
|                                  | astle Road, London NW                                                                                   |                  |
| TITLE:                           | Existing Sections A-A &                                                                                 | В-В              |
| SCALE @ A1:<br>1:50              | CHECKED:                                                                                                | APPROVED:<br>KWS |
| CAD FILE:                        | DESIGN-DRAWN:                                                                                           | DATE: 20/08/2024 |
| PROJECT NO:<br>4758 EXISTING.DWG | DRAWING No:                                                                                             | REV:             |
|                                  | 23-4758-PD-006 -                                                                                        |                  |