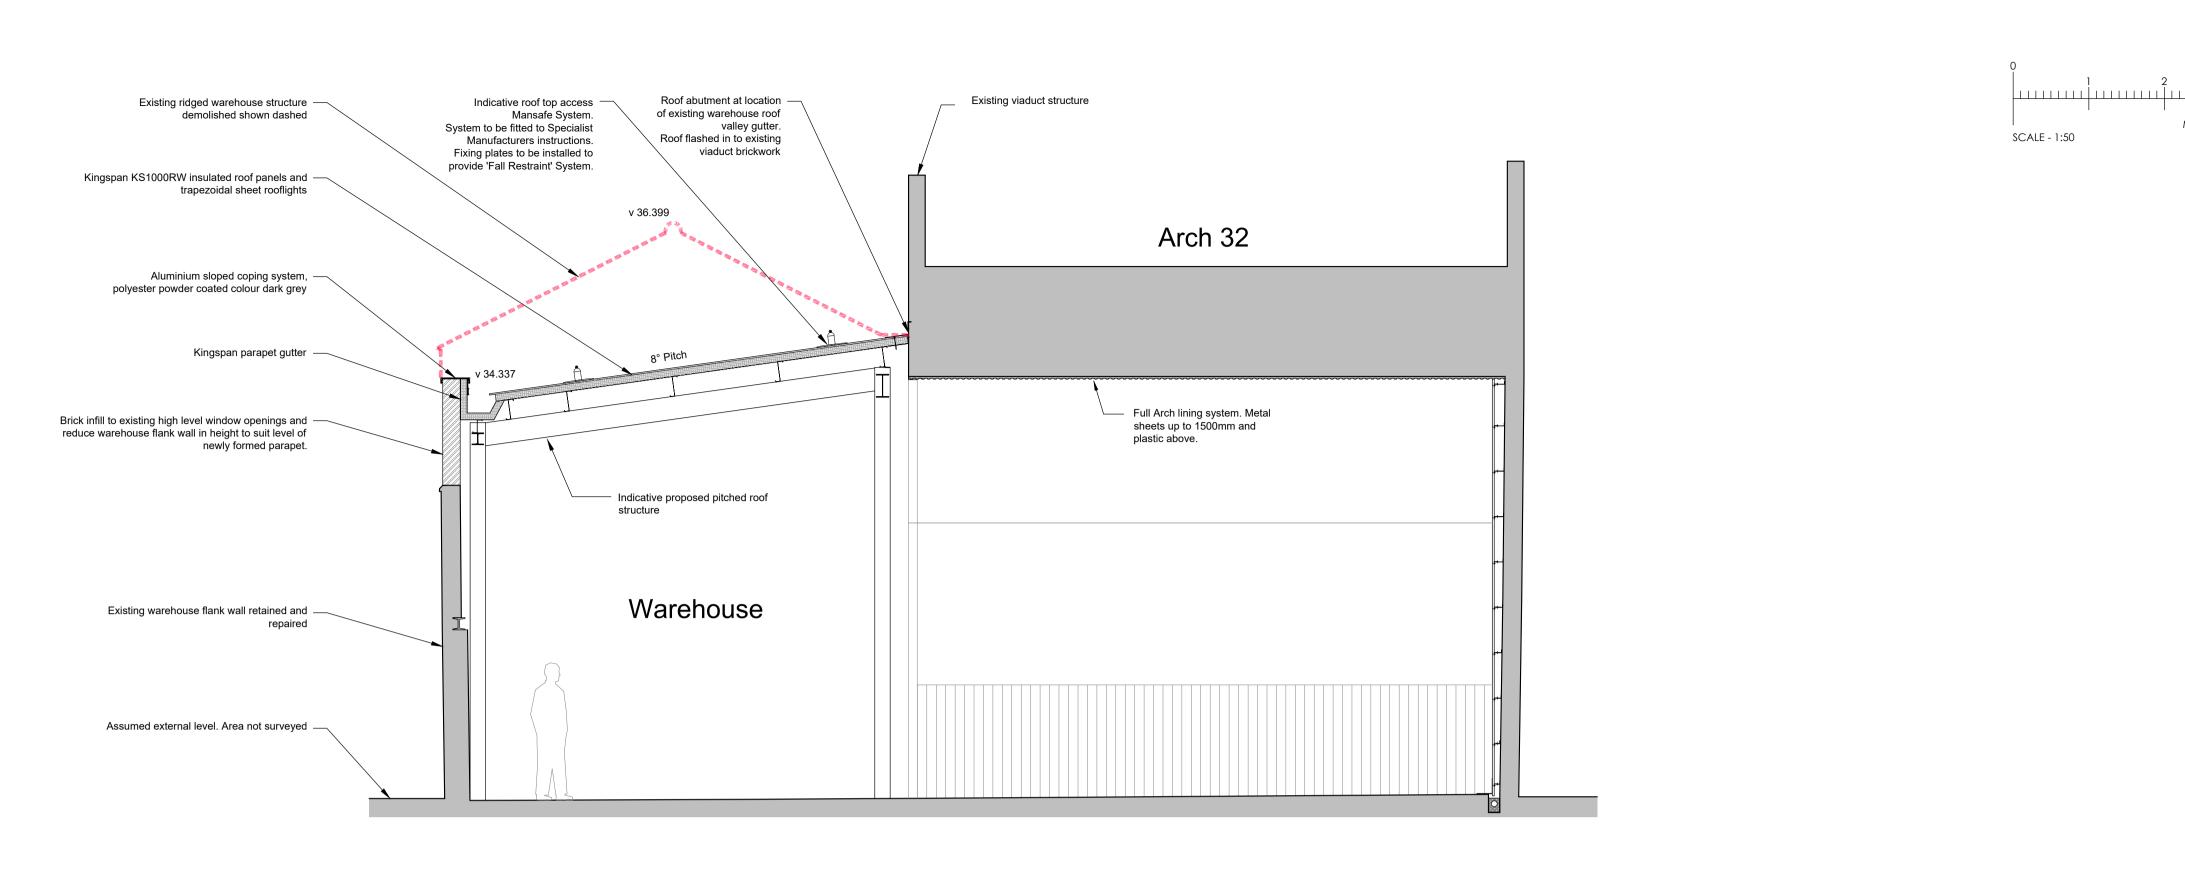

# Proposed Section C-C (Warehouse and Arch 32) Scale 1:50





### Proposed Section D-D (Reconstructed Southern End to Warehouse) Scale 1 : 50

Proposed Section E-E (Reconstructed Southern End to Warehouse) Scale 1:50

## ····· Metres

### Drawing Frame A1

#### Notes:

- 1. Copyright: The contents of this drawing may not be reproduced in whole or in part without the written consent of Robinson Kenning & Gallagher.
- 2. All dimensions to be checked on site by Contractor. Where discrepancy occurs between specification and 3. drawings then Robinson Kenning & Gallagher must be notified immediately.

| A                                                                                                                                                             | 29.07.2024               | DD |