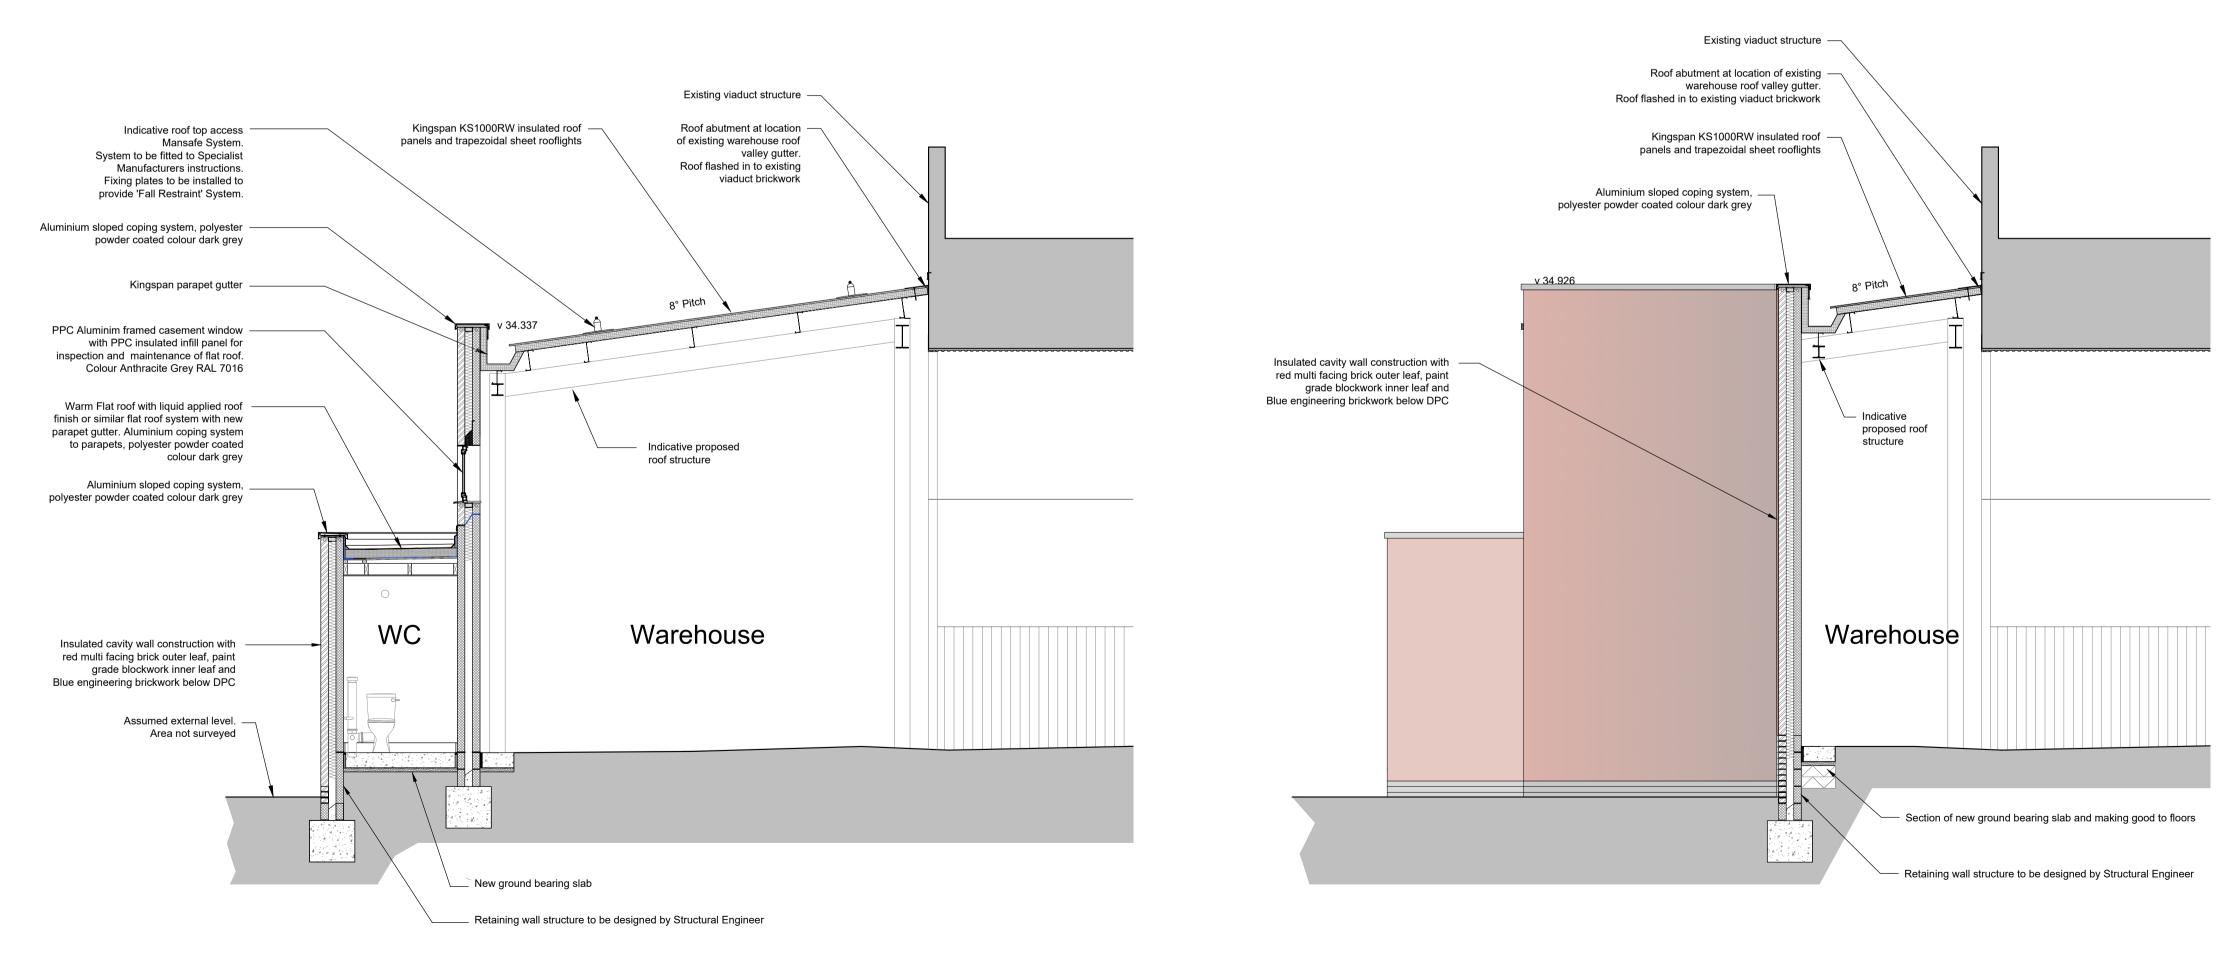

### Proposed Section D-D (Reconstructed Southern End to Warehouse) Scale 1 : 50

Proposed Section E-E (Reconstructed Southern End to Warehouse) Scale 1:50