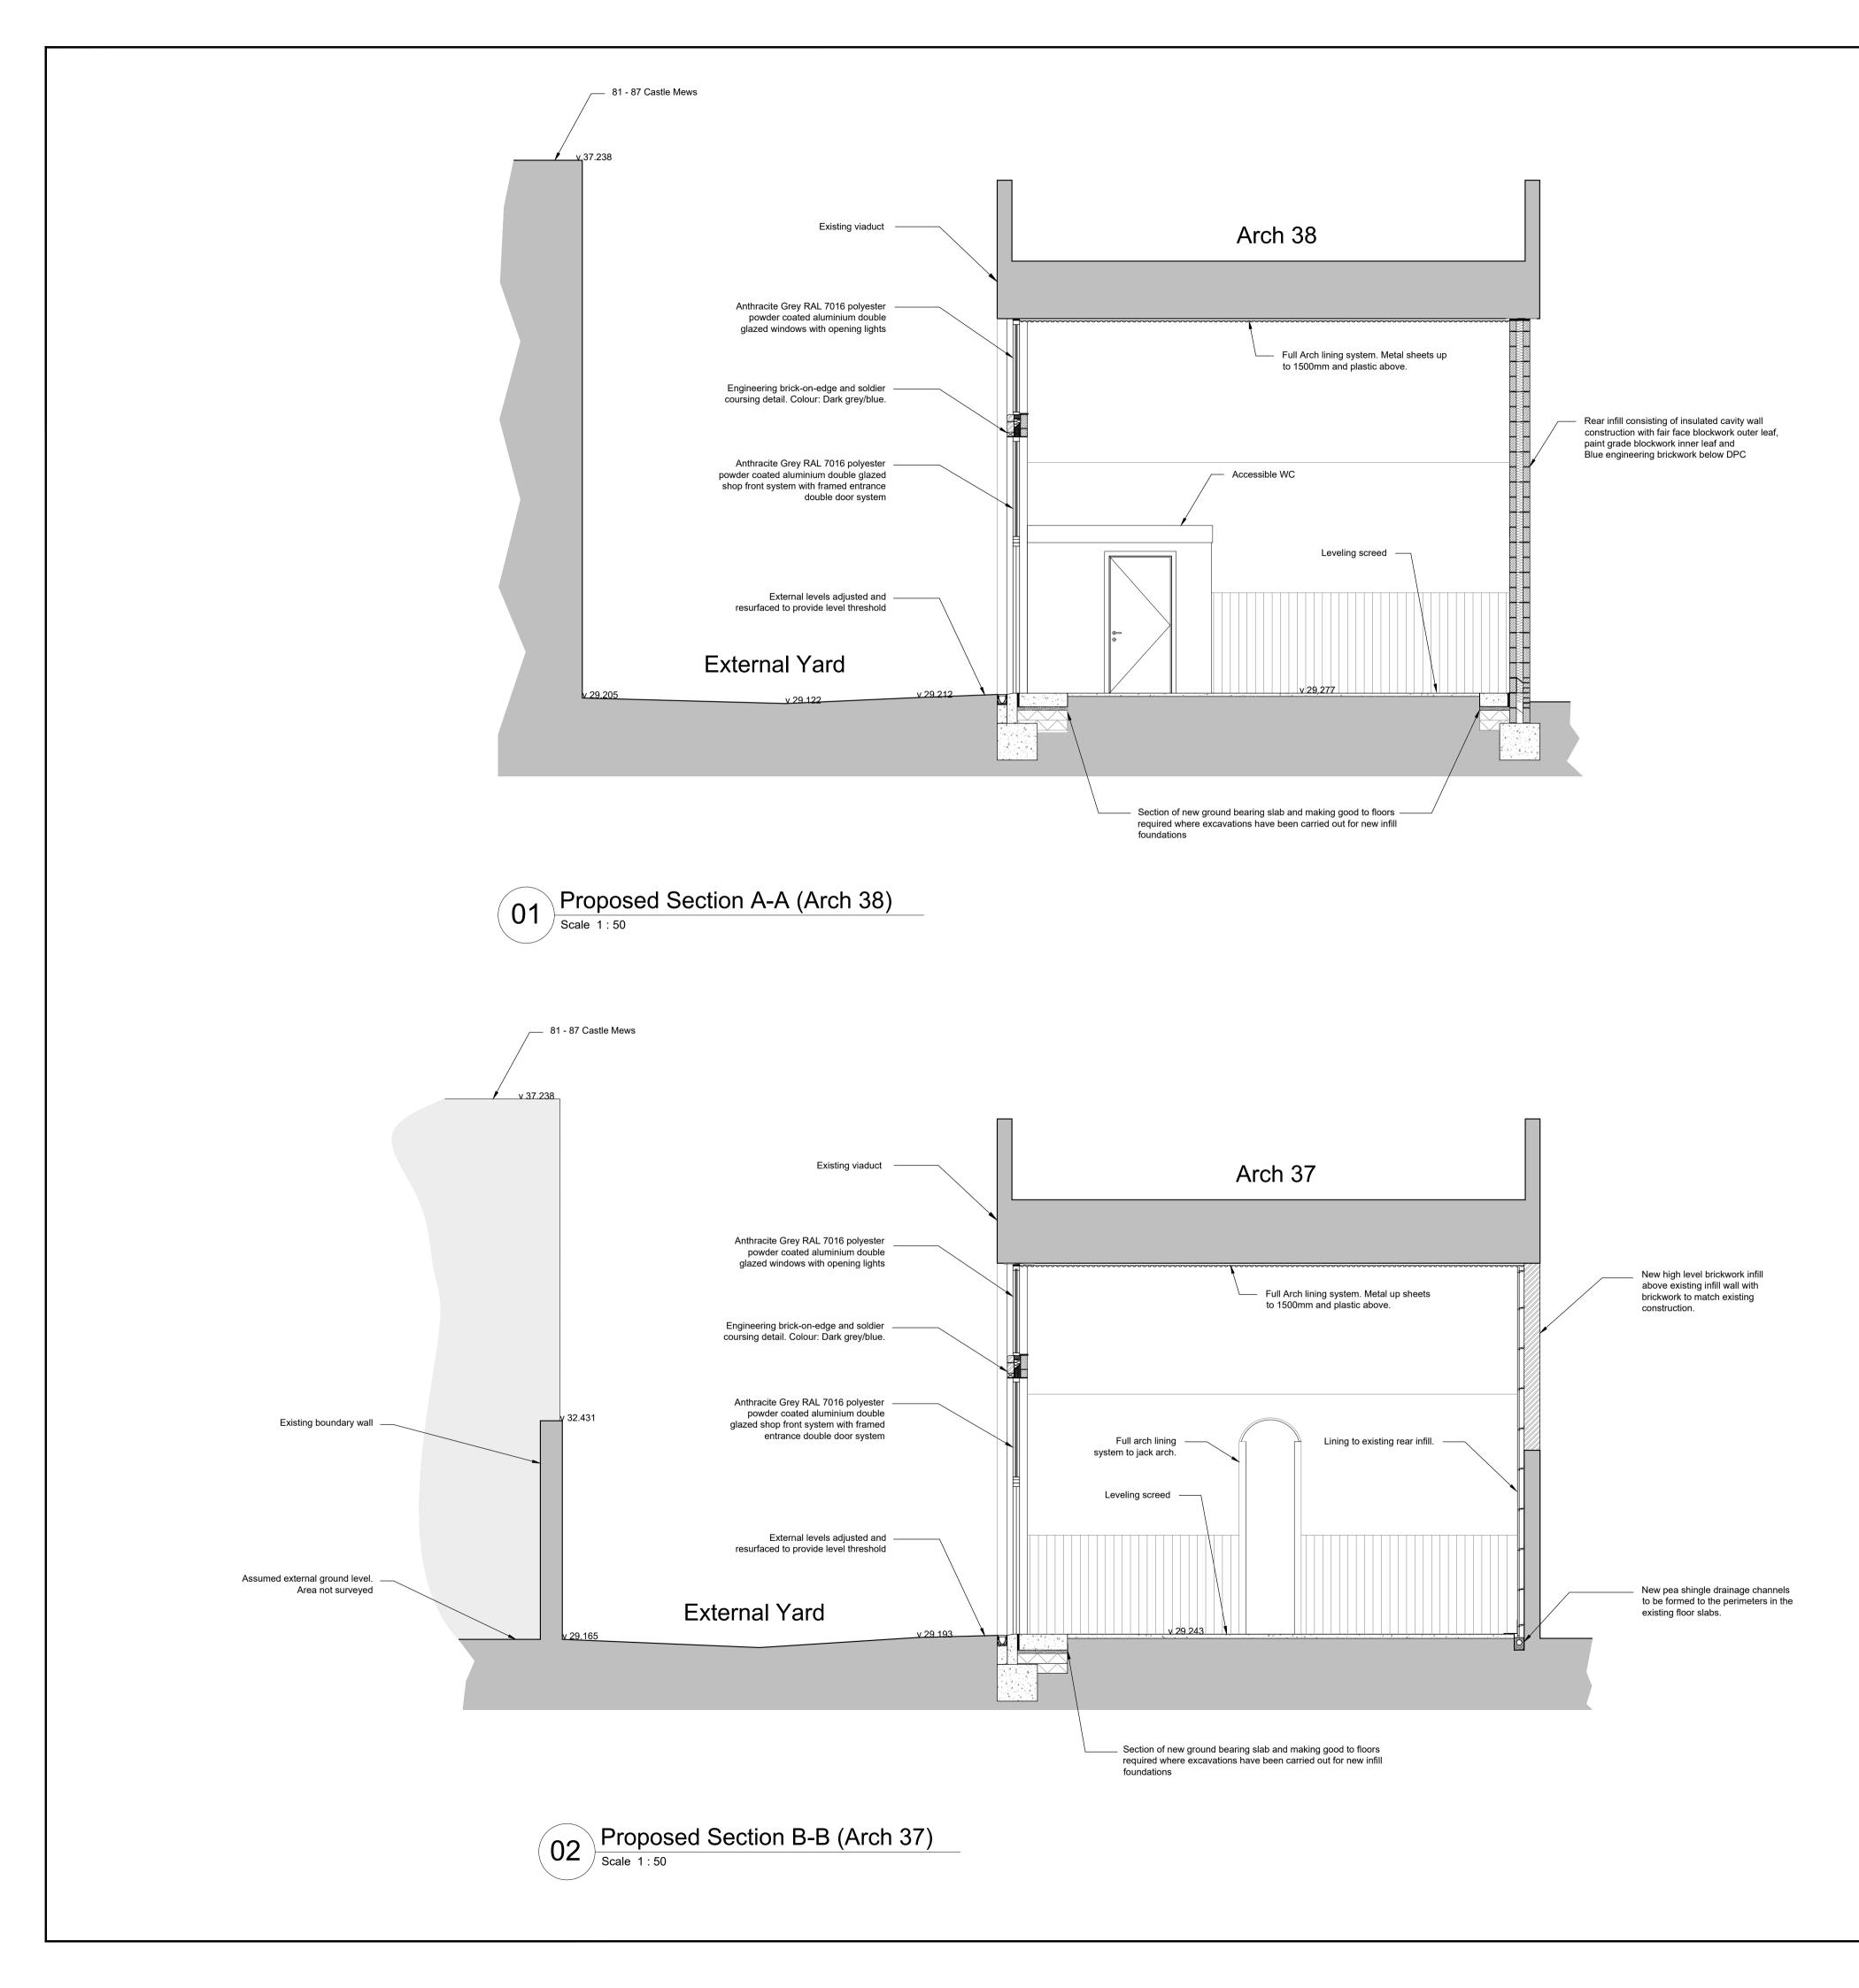

## Drawing Frame A1

Notes:

- Copyright: The contents of this drawing may not be reproduced in whole or in part without the written consent of Robinson Kenning & Gallagher.
- All dimensions to be checked on site by Contractor.
  Where discrepancy occurs between specification and drawings then Robinson Kenning & Gallagher must be notified immediately.

| -                                                                                                                                                                                                | -                        | -  | -                                 |                         | -   | -     |
|--------------------------------------------------------------------------------------------------------------------------------------------------------------------------------------------------|--------------------------|----|-----------------------------------|-------------------------|-----|-------|
| REV                                                                                                                                                                                              | DATE                     | BY |                                   |                         | СНК | A'THD |
| DRAWING STATUS:<br>PLANNING                                                                                                                                                                      |                          |    |                                   |                         |     |       |
|                                                                                                                                                                                                  |                          |    |                                   |                         |     |       |
| Robinson Kenning & Gallagher      Architects & Surveyors      Airport House, Purley Way, Croydon, Surrey, CR0 0XZ      T: 020 8684 8125 E: info@rkgpartnership.co.uk W: www.rkgpartnership.co.uk |                          |    |                                   |                         |     |       |
| CLIENT:                                                                                                                                                                                          |                          |    |                                   |                         |     |       |
| THE<br>ARCH<br>CO                                                                                                                                                                                |                          |    |                                   |                         |     |       |
| PROJECT:                                                                                                                                                                                         |                          |    |                                   |                         |     |       |
| Arches 29-41 Castle Mews                                                                                                                                                                         |                          |    |                                   |                         |     |       |
| Castle Road, London NW1 8SY                                                                                                                                                                      |                          |    |                                   |                         |     |       |
| TITLE:<br>Proposed Sections A-A & B-B                                                                                                                                                            |                          |    |                                   |                         |     |       |
| SCALE (                                                                                                                                                                                          | <sup>@ A1:</sup><br>1:50 |    | CHECKED:<br>KWS                   | APPROVED:<br>KWS        |     |       |
| CAD FIL                                                                                                                                                                                          | E:<br>DPOSED RIBA 3.DWG  |    | design-drawn:<br>DPD              | DATE: <b>25/04/2024</b> |     |       |
| PROJE                                                                                                                                                                                            |                          |    | DRAWING NO: REV: 23-4758-PD-030 - |                         |     |       |
|                                                                                                                                                                                                  |                          |    |                                   |                         |     |       |