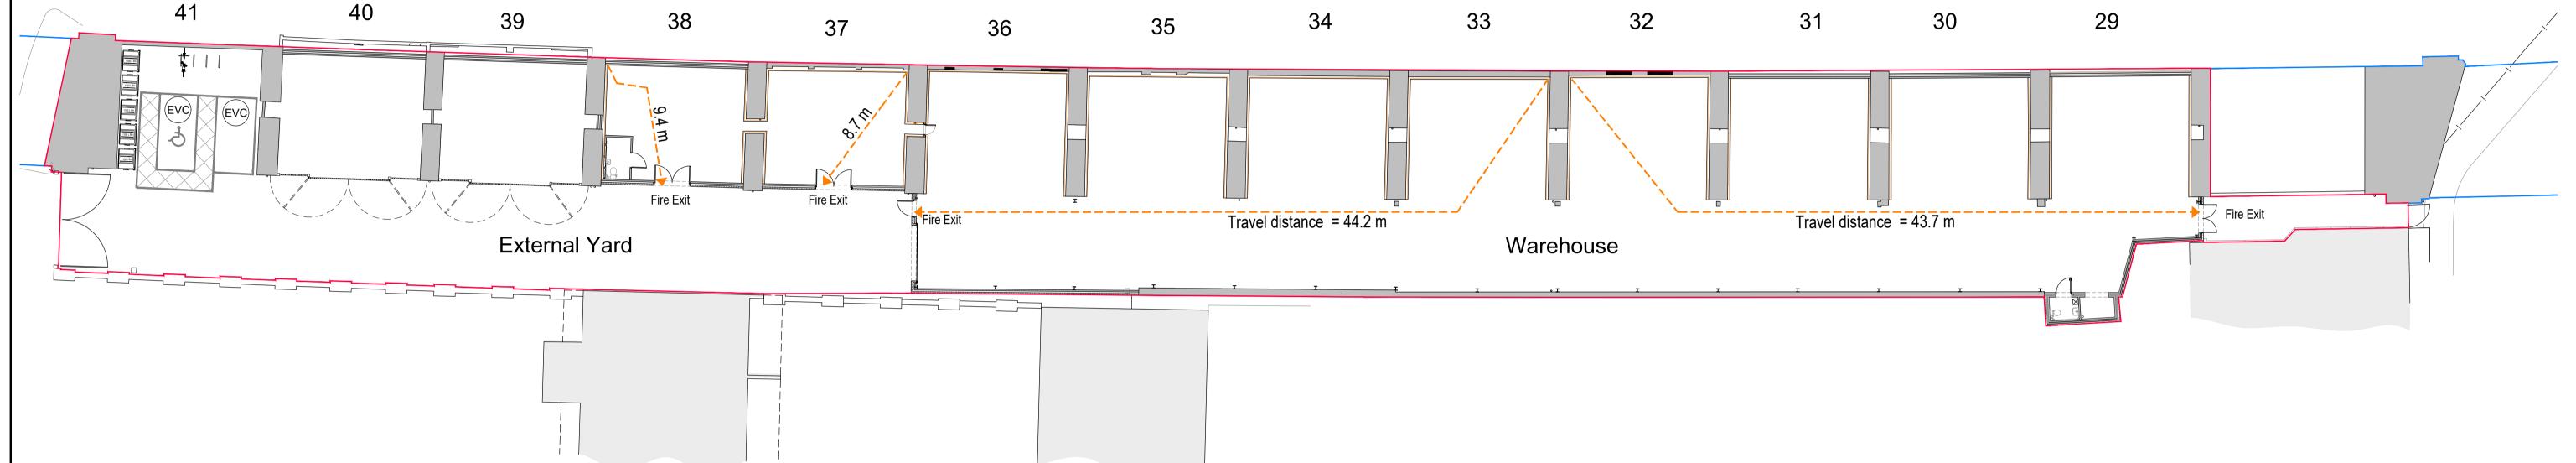

## 3. Where discrepancy occurs between specification and drawings then Robinson Kenning & Gallagher must be notified immediately.

Proposed Means of Escape Plan

Scale 1:200

## MEANS OF ESCAPE IN CASE OF FIRE

From Approved Document B2 - Fire Safety - B2 - Buildings other than dwellings Use: Industrial - Normal hazard

Maximum travel distance where travel is possible in:

- One direction: 25 m - Two directions: 45 m - The limit on travel distance applies only to the nearest exit - Other exits may be further away

Travel distance

Alternative escape routes should satisfy one of the following criteria: - They are in directions 45 degrees or more apart. - They are in directions less than 45 degrees apart, but separated from each other by fire resisting construction.

The initial element of any route where there is travel in one direction

only should not exceed 25m

| D   | 12.02.2025 | DD | Rear arch infill blockwork walls indicated to arches 40 and 39. | KWS | KWS   |
|-----|------------|----|-----------------------------------------------------------------|-----|-------|
| С   | 24.01.25   | DD | Application Site Boundary Revised                               | -   | -     |
| В   | 29.07.24   | DD | GA background updated                                           | -   | -     |
| A   | 02.07.24   | DD | Revised following Client comments                               | -   | -     |
| REV | DATE       | BY |                                                                 | СНК | A'TH[ |

Notes:

Airport House, Purley Way, Croydon, Surrey, CR0 0XZ T: 020 8684 8125 E: info@rkgpartnership.co.uk W: www.rkgpartnership.co.uk

Arches 29-41 Castle Mews Castle Road, London NW1 8SY

Proposed Means of Escape Plan