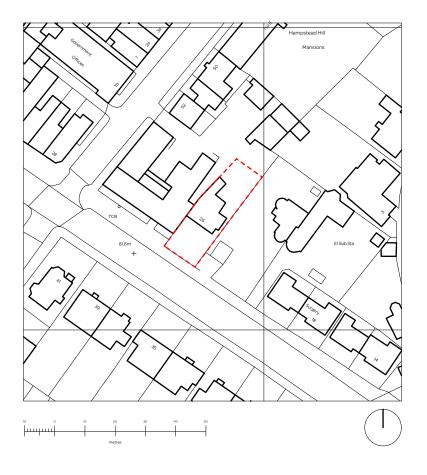

95 Bell St, London, NW1 6TL 0207 431 4500

studio@squarefeetarchitects.co.uk www.squarefeetarchitects.co.uk

oroject: 26 Rosslyn Hill, London NW3 1PA scale: ate Sept 2024 1:1250@A3 drawing number: revision: 2408\_L\_001 А

drawing title: EXISTING SITE PLAN 1250 client: SIMAT PROPERTIES LTD