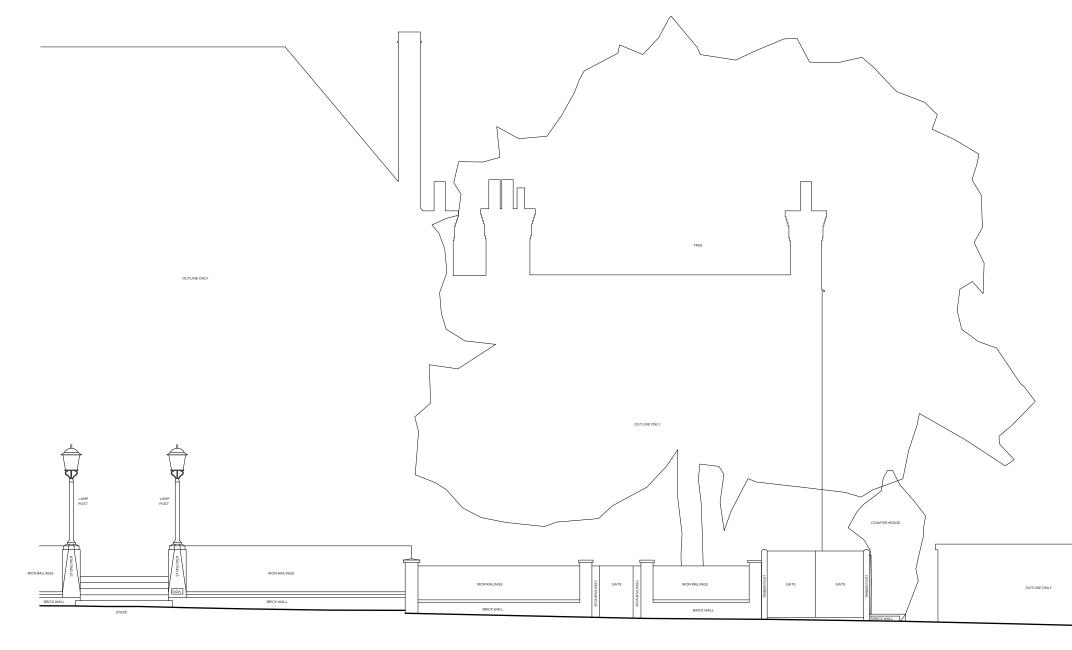

DATUM 76.00m

ELEVATION 4

|                                                                                                                                                           | drawing title:<br>EXTG SOUTH BOUNDARY ELEV |                            |  |
|-----------------------------------------------------------------------------------------------------------------------------------------------------------|--------------------------------------------|----------------------------|--|
| SQUARE FEET                                                                                                                                               | client:<br>SIMAT PROPERTIE                 | ESLTD                      |  |
| ARCHITECTS                                                                                                                                                | project:<br>26 Rosslyn Hill, Lo            | ndon NW3 1PA               |  |
| <ul> <li>95 Bell St, London, NW1 6TL</li> <li>0207 431 4500</li> <li>studio@squarefeetarchitects.co.uk</li> <li>www.squarefeetarchitects.co.uk</li> </ul> | <sub>date:</sub><br>Sept 2024              | scale:<br>1:50@A1/1:100@A3 |  |
|                                                                                                                                                           | drawing number:<br>2408_L_032              | revision:<br>A             |  |