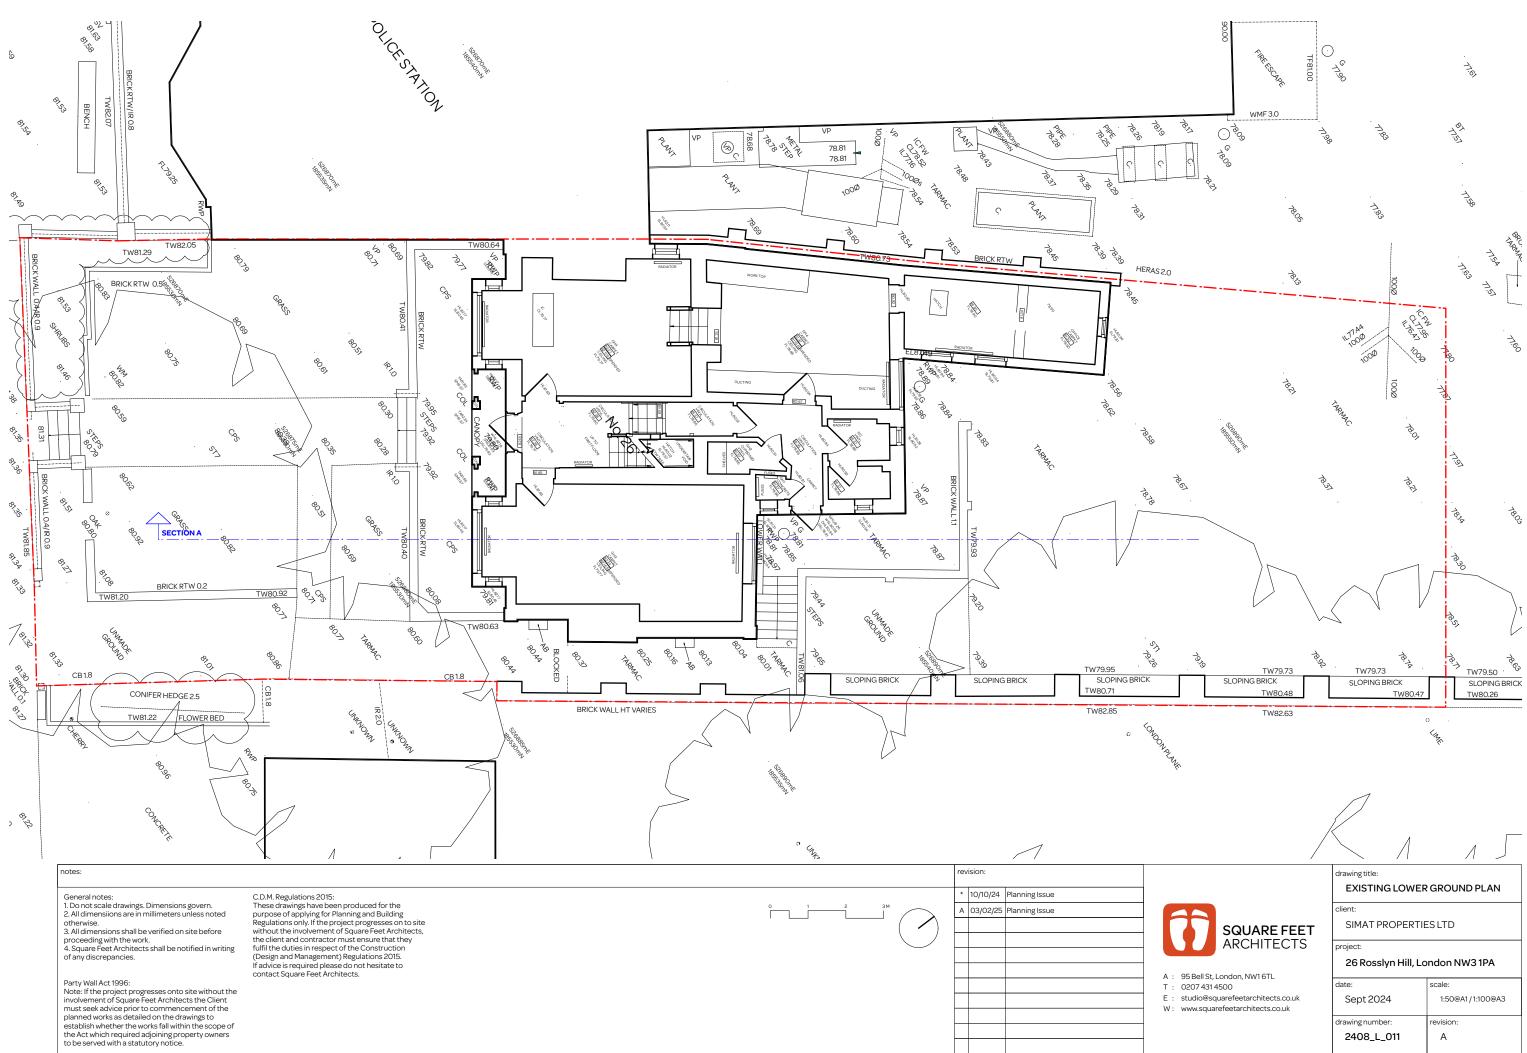

the involvement of Square Feet Architects the Client must seek advice prior to commencement of the planned works as detailed on the drawings to establish whether the works fall within the scope of the Act which required adjoining property owners to be served with a statutory notice.

C.D.M. Regulations 2015: These drawings have been produced for the purpose of applying for Planning and Building Regulations only. If the project progresses on to site without the involvement of Square Feet Architects, the client and contractor must ensure that they fulfil the duties in respect of the Construction (Design and Management) Regulations 2015. If advice is required please do not hesitate to contact Square Feet Architects.

evision: 10/10/24 Planning Issue 0 2 3 4 5 6M A 03/02/25 Planning Issue







2

| notes:                                                                                                                                                                                                                                                                                                                                                                                  |