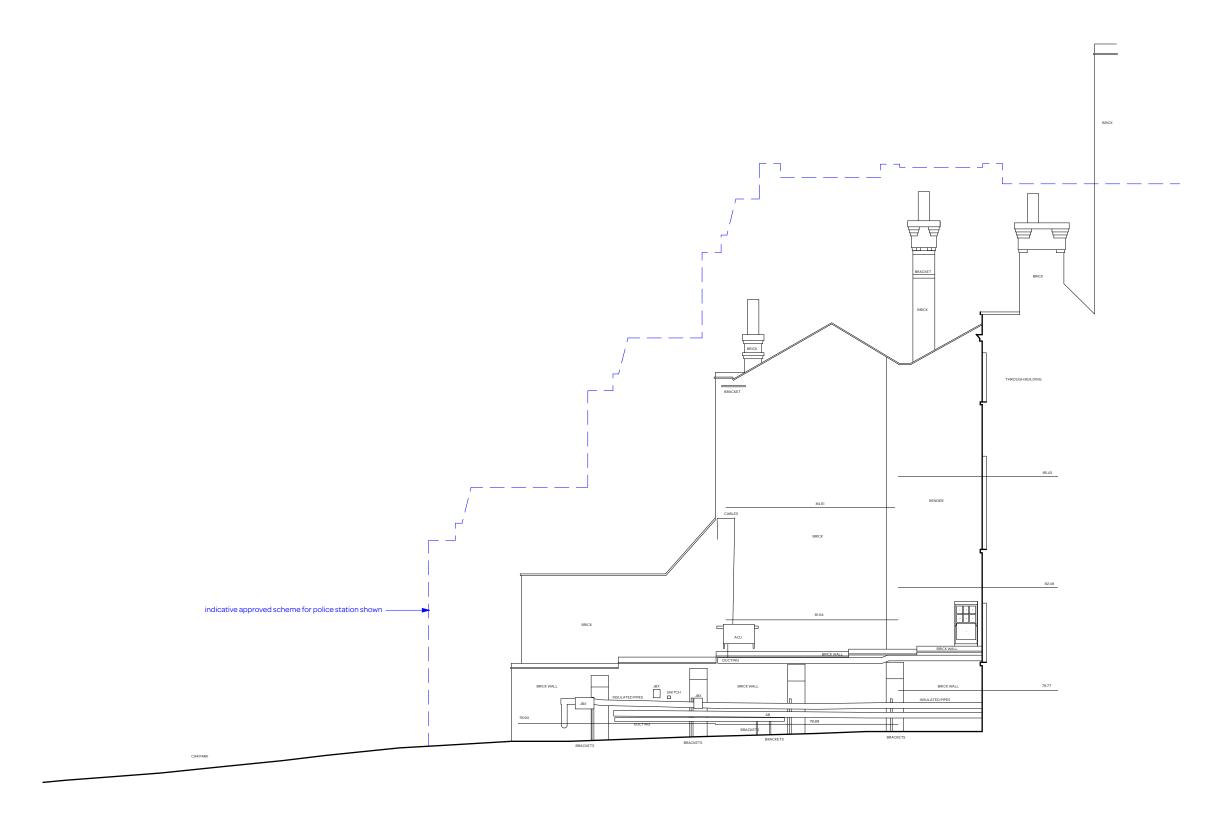

DATUM 76.00m

ELEVATION 4

|                                                                                                                                                           | drawing title:<br>EXTG SOUTH BOUNDARY ELEV |                            |  |
|-----------------------------------------------------------------------------------------------------------------------------------------------------------|--------------------------------------------|----------------------------|--|
| SQUARE FEET                                                                                                                                               | client:<br>SIMAT PROPERTIE                 | ESLTD                      |  |
| ARCHITECTS                                                                                                                                                | project:<br>26 Rosslyn Hill, Lo            | ndon NW3 1PA               |  |
| <ul> <li>95 Bell St, London, NW1 6TL</li> <li>0207 431 4500</li> <li>studio@squarefeetarchitects.co.uk</li> <li>www.squarefeetarchitects.co.uk</li> </ul> | <sub>date:</sub><br>Sept 2024              | scale:<br>1:50@A1/1:100@A3 |  |
|                                                                                                                                                           | drawing number:<br>2408_L_032              | revision:<br>A             |  |

| 1                               |                                                                                                                        |  |
|---------------------------------|------------------------------------------------------------------------------------------------------------------------|--|
| drawing title:<br>EXTG WEST BOU | INDARY ELEV                                                                                                            |  |
| client:<br>SIMAT PROPERTII      | ESLTD                                                                                                                  |  |
| project:                        |                                                                                                                        |  |
| 26 Rosslyn Hill, London NW3 1P  |                                                                                                                        |  |
| date:                           | scale:                                                                                                                 |  |
| Sept 2024                       | 1:50@A1/1:100@A3                                                                                                       |  |
| drawing number:                 | revision:                                                                                                              |  |
| 2408_L_028                      | А                                                                                                                      |  |
|                                 | EXTG WEST BOU<br>client:<br>SIMAT PROPERTI<br>project:<br>26 Rosslyn Hill, Lo<br>date:<br>Sept 2024<br>drawing number: |  |