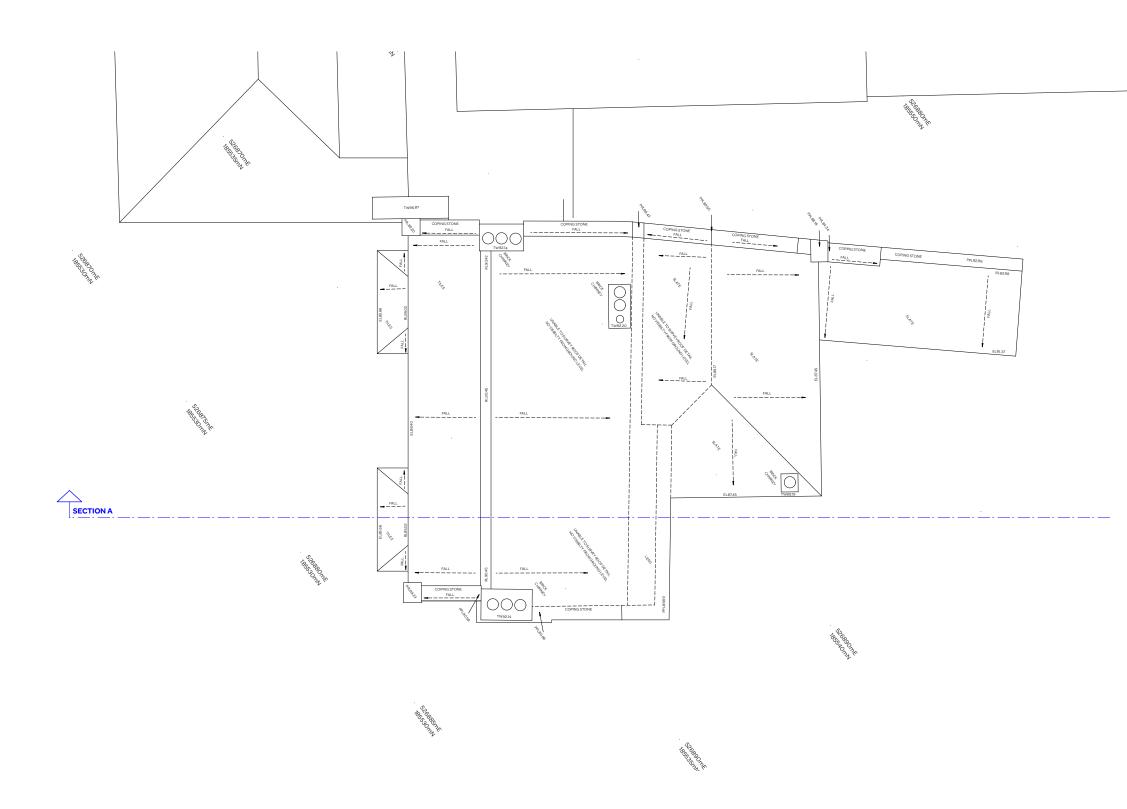

## client SIMAT PROPERTIES LTD roject: 26 Rosslyn Hill, London NW3 1PA scale: 1:50@A1/1:100@A3 Sept 2024 trawing number: evision: 2408\_L\_014 А

EXISTING ROOF PLAN

drawing title:

No.26 Rosslyn Hill

notes: evision: C.D.M. Regulations 2015: These drawings have been produced for the purpose of applying for Planning and Building Regulations only. If the project progresses on to site without the involvement of Square Feet Architects, the client and contractor must ensure that they fulfil the duties in respect of the Construction (Design and Management) Regulations 2015. If advice is required please do not hesitate to contact Square Feet Architects. 10/10/24 Planning Issue General notes: 1. Do not scale drawings. Dimensions govern. 2. All dimensiions are in millimeters unless noted A 03/02/25 Planning Issue All dimensions are in millimeters unless noted otherwise.
 All dimensions shall be verified on site before proceeding with the work.
 Square Feet Architects shall be notified in writing of any discrepancies. т Е W 0 1 2 3M