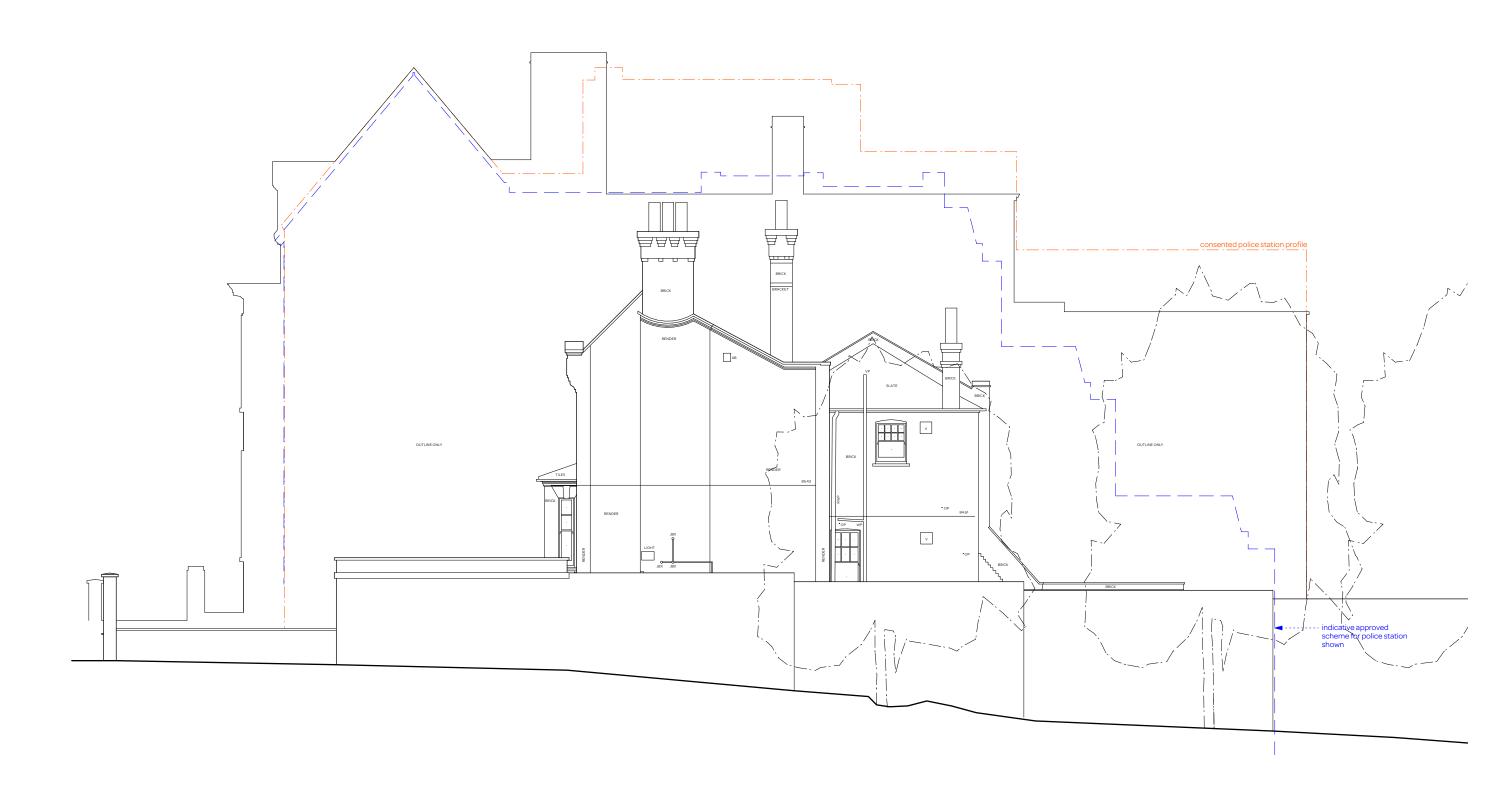

| 1                               |                                                                                                                        |  |
|---------------------------------|------------------------------------------------------------------------------------------------------------------------|--|
| drawing title:<br>EXTG WEST BOU | INDARY ELEV                                                                                                            |  |
| client:<br>SIMAT PROPERTII      | ESLTD                                                                                                                  |  |
| project:                        |                                                                                                                        |  |
| 26 Rosslyn Hill, London NW3 1P  |                                                                                                                        |  |
| date:                           | scale:                                                                                                                 |  |
| Sept 2024                       | 1:50@A1/1:100@A3                                                                                                       |  |
| drawing number:                 | revision:                                                                                                              |  |
| 2408_L_028                      | А                                                                                                                      |  |
|                                 | EXTG WEST BOU<br>client:<br>SIMAT PROPERTI<br>project:<br>26 Rosslyn Hill, Lo<br>date:<br>Sept 2024<br>drawing number: |  |