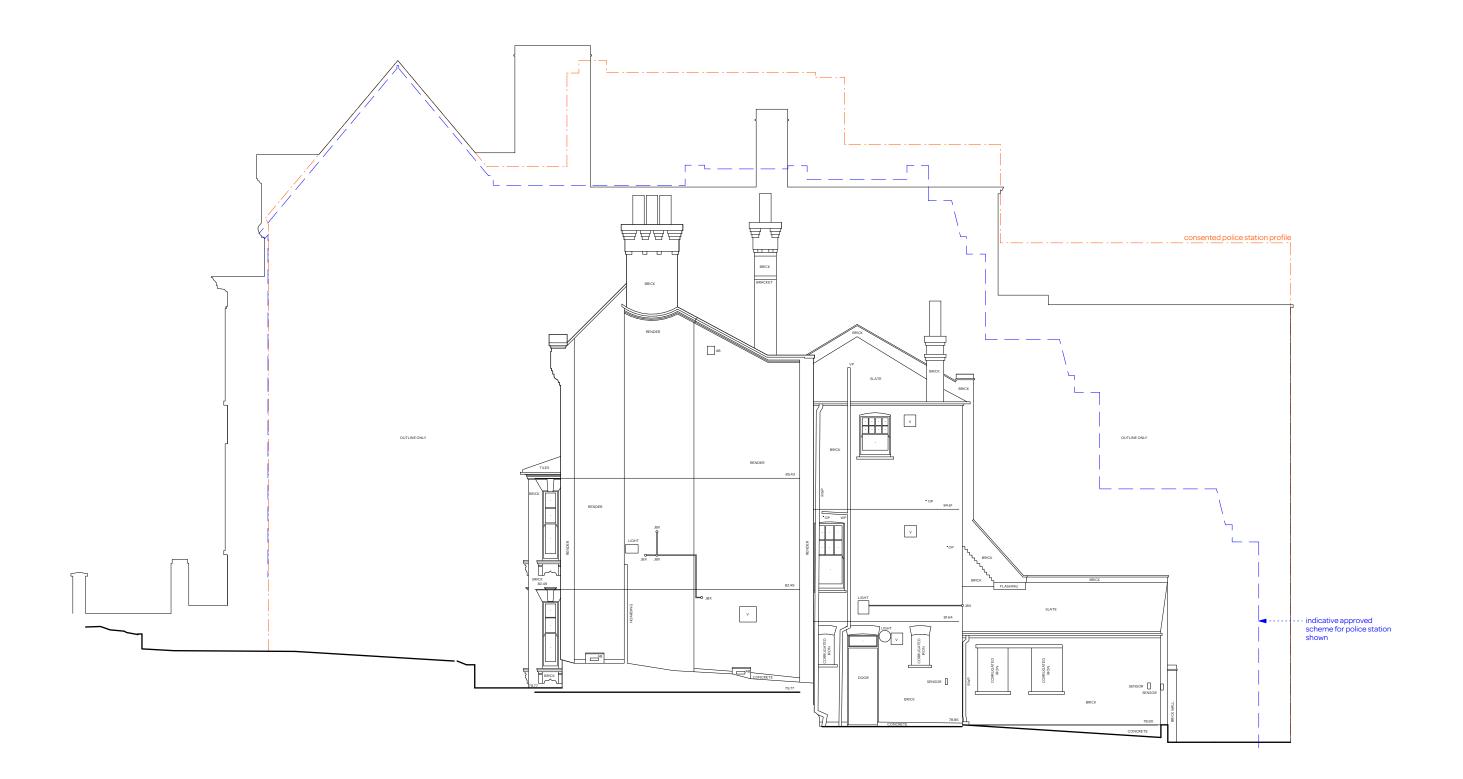

|                                                                                                                                                          | drawing title:<br>EXTG EAST ELEV | & Police Consent           |
|----------------------------------------------------------------------------------------------------------------------------------------------------------|----------------------------------|----------------------------|
| SQUARE FEET                                                                                                                                              | client:<br>SIMAT PROPERTIE       | ESLTD                      |
| ARCHITECTS                                                                                                                                               | project:<br>26 Rosslyn Hill, Lo  | ondon NW3 1PA              |
| <ul> <li>Sobel of childly, fwh of L</li> <li>S207 431 4500</li> <li>studio@squarefeetarchitects.co.uk</li> <li>www.squarefeetarchitects.co.uk</li> </ul> | <sub>date:</sub><br>Sept 2024    | scale:<br>1:50@A1/1:100@A3 |
|                                                                                                                                                          | drawing number:<br>2408_L_029    | revision:<br>A             |