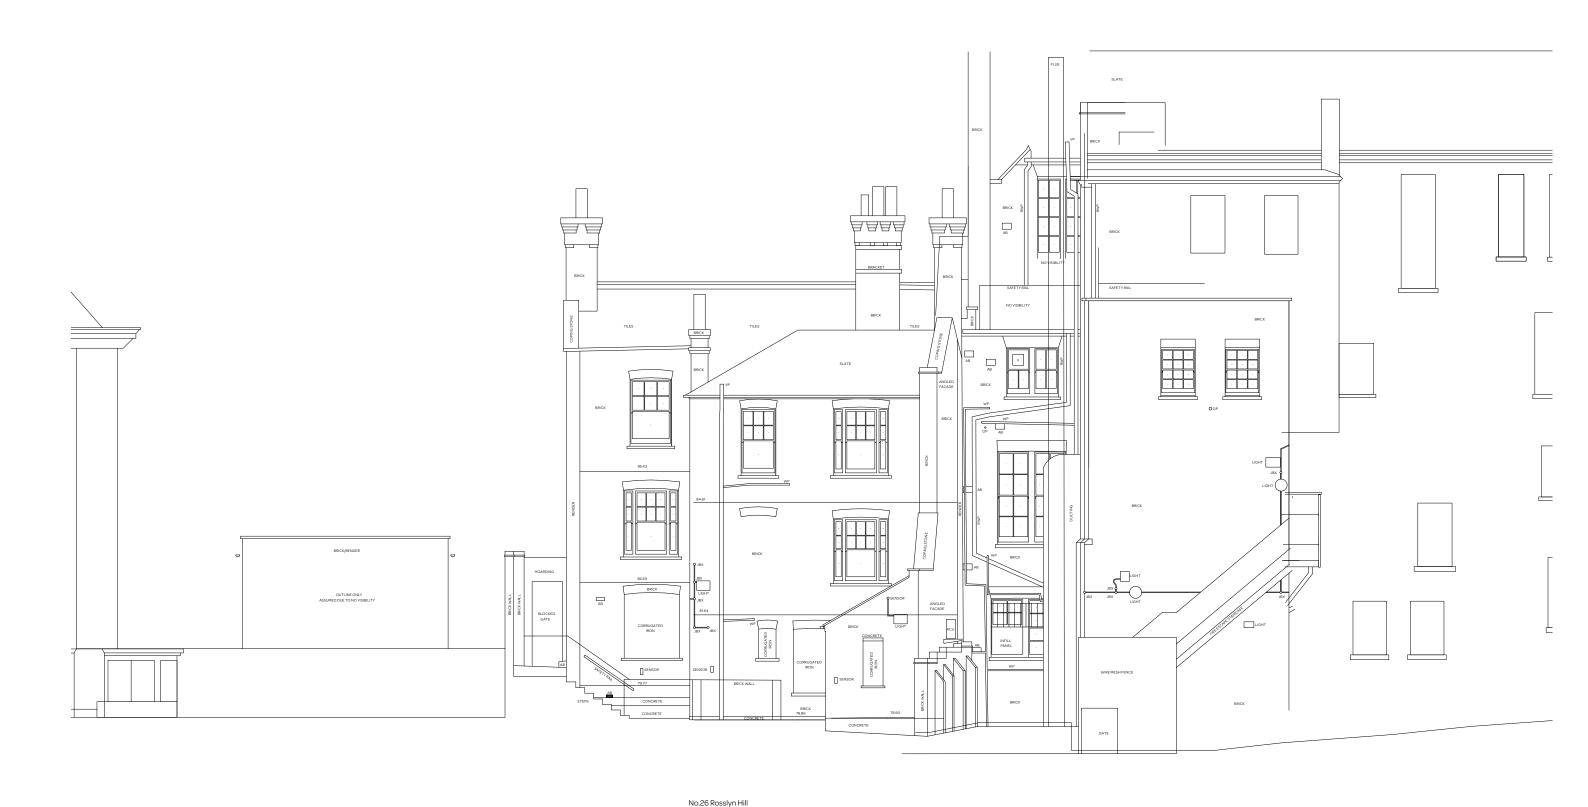

| 1                               |                                                                                                                        |  |
|---------------------------------|------------------------------------------------------------------------------------------------------------------------|--|
| drawing title:<br>EXTG WEST BOU | INDARY ELEV                                                                                                            |  |
| client:<br>SIMAT PROPERTII      | ESLTD                                                                                                                  |  |
| project:                        |                                                                                                                        |  |
| 26 Rosslyn Hill, London NW3 1P  |                                                                                                                        |  |
| date:                           | scale:                                                                                                                 |  |
| Sept 2024                       | 1:50@A1/1:100@A3                                                                                                       |  |
| drawing number:                 | revision:                                                                                                              |  |
| 2408_L_028                      | А                                                                                                                      |  |
|                                 | EXTG WEST BOU<br>client:<br>SIMAT PROPERTI<br>project:<br>26 Rosslyn Hill, Lo<br>date:<br>Sept 2024<br>drawing number: |  |