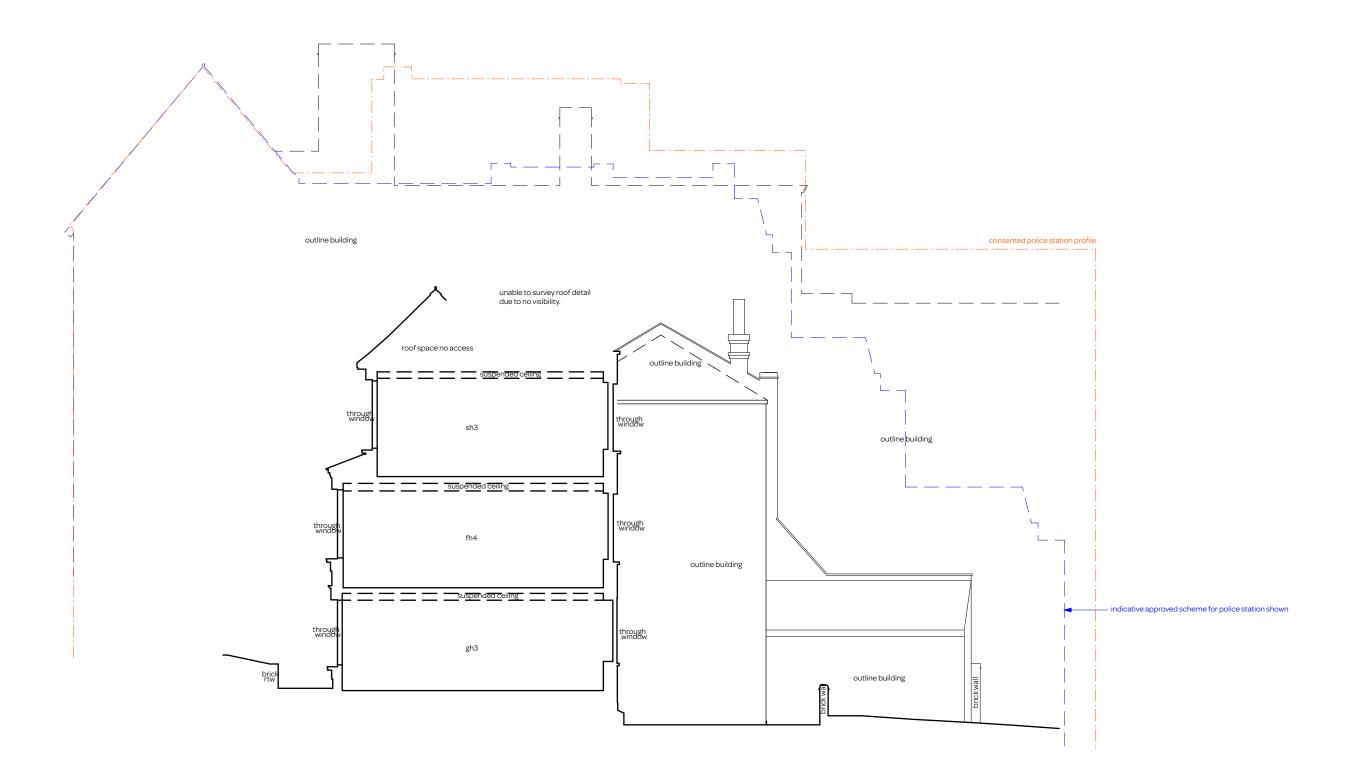

|                                                                                                                                                          | drawing title:<br>EXTG EAST ELEV | & Police Consent           |
|----------------------------------------------------------------------------------------------------------------------------------------------------------|----------------------------------|----------------------------|
| SQUARE FEET                                                                                                                                              | client:<br>SIMAT PROPERTIE       | ESLTD                      |
| ARCHITECTS                                                                                                                                               | project:<br>26 Rosslyn Hill, Lo  | ondon NW3 1PA              |
| <ul> <li>Sobel of childly, fwh of L</li> <li>S207 431 4500</li> <li>studio@squarefeetarchitects.co.uk</li> <li>www.squarefeetarchitects.co.uk</li> </ul> | <sub>date:</sub><br>Sept 2024    | scale:<br>1:50@A1/1:100@A3 |
|                                                                                                                                                          | drawing number:<br>2408_L_029    | revision:<br>A             |