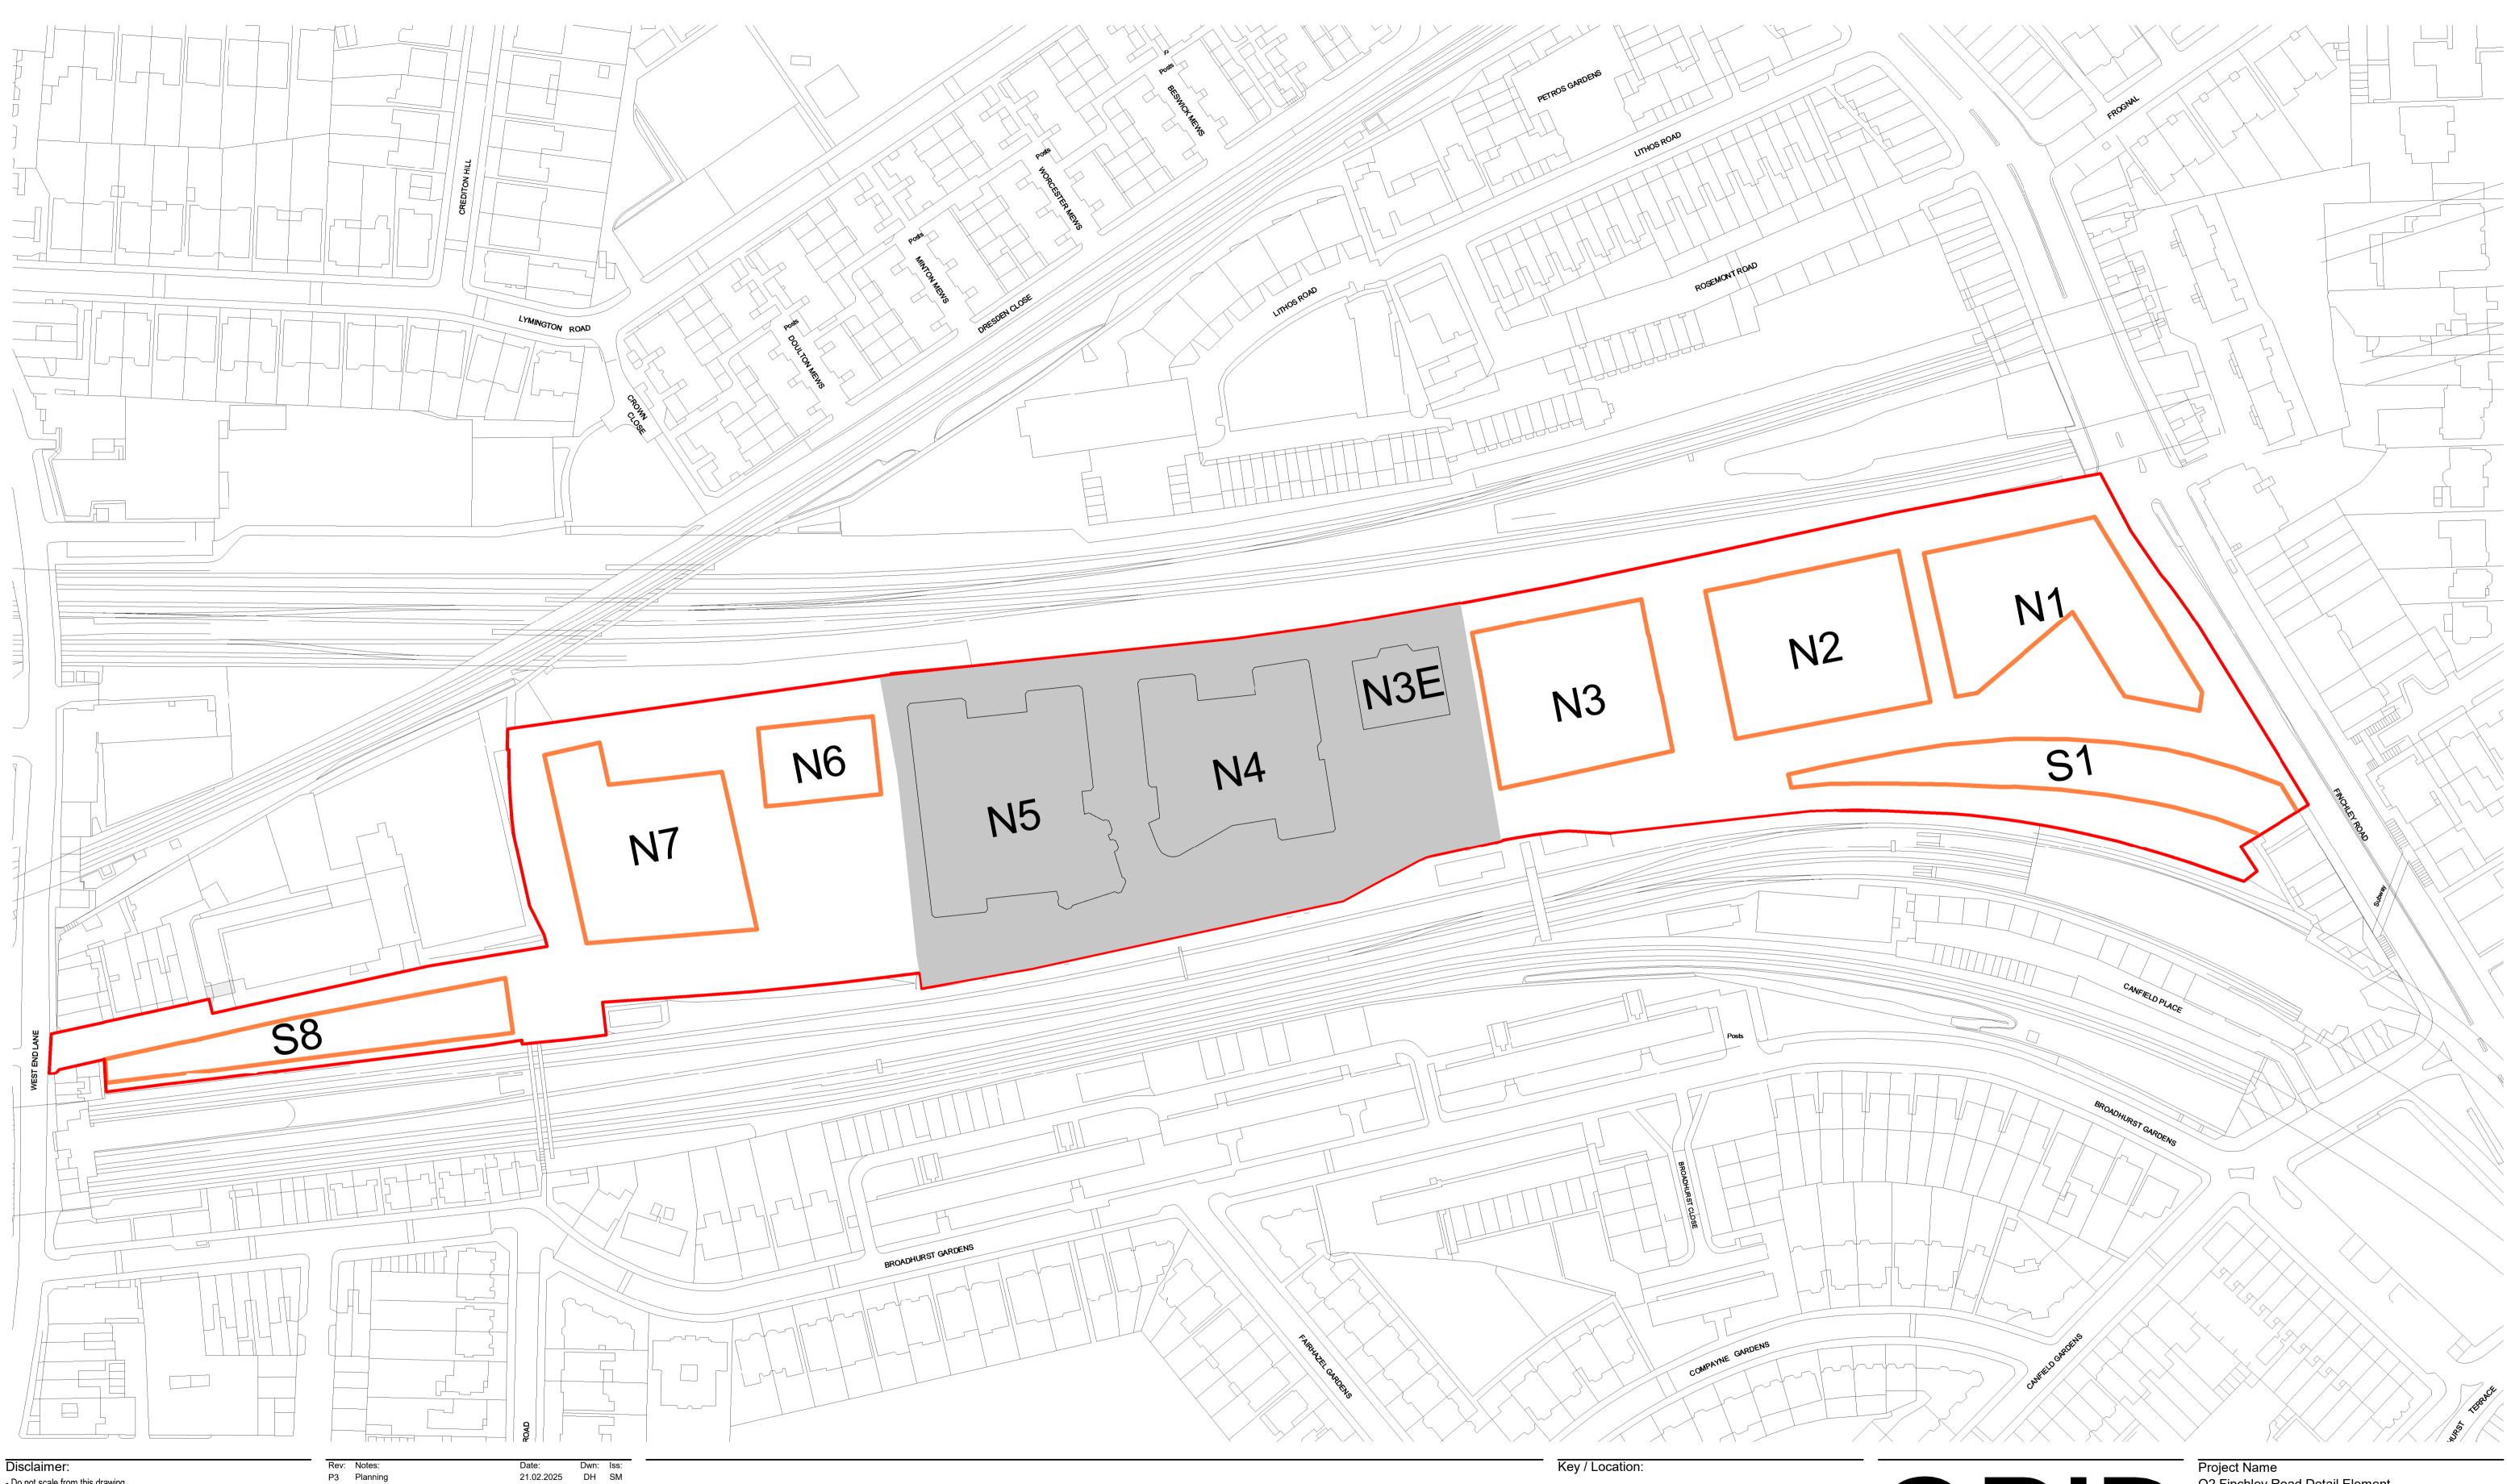

1:1000@ A1

\_\_\_\_\_ 100 m

Α

PLANNING APPLICATION BOUNDARY LAND FOR DETAILED PLANNING PERMISSION DEVELOPMENT PLOT REFERENCE PREDOMINANTLY RESIDENTIAL AND ANCILLARY (CLASS C3)

20

40

## Drawing Title:

Proposed Predominant Upper Level Uses

GRID Architects 128 Southwark Street, London SE1 0SW

+44 (0) 20 7593 3260 info@gridarchitects.co.uk www.gridarchitects.co.uk CES

GRID Project No: 22036