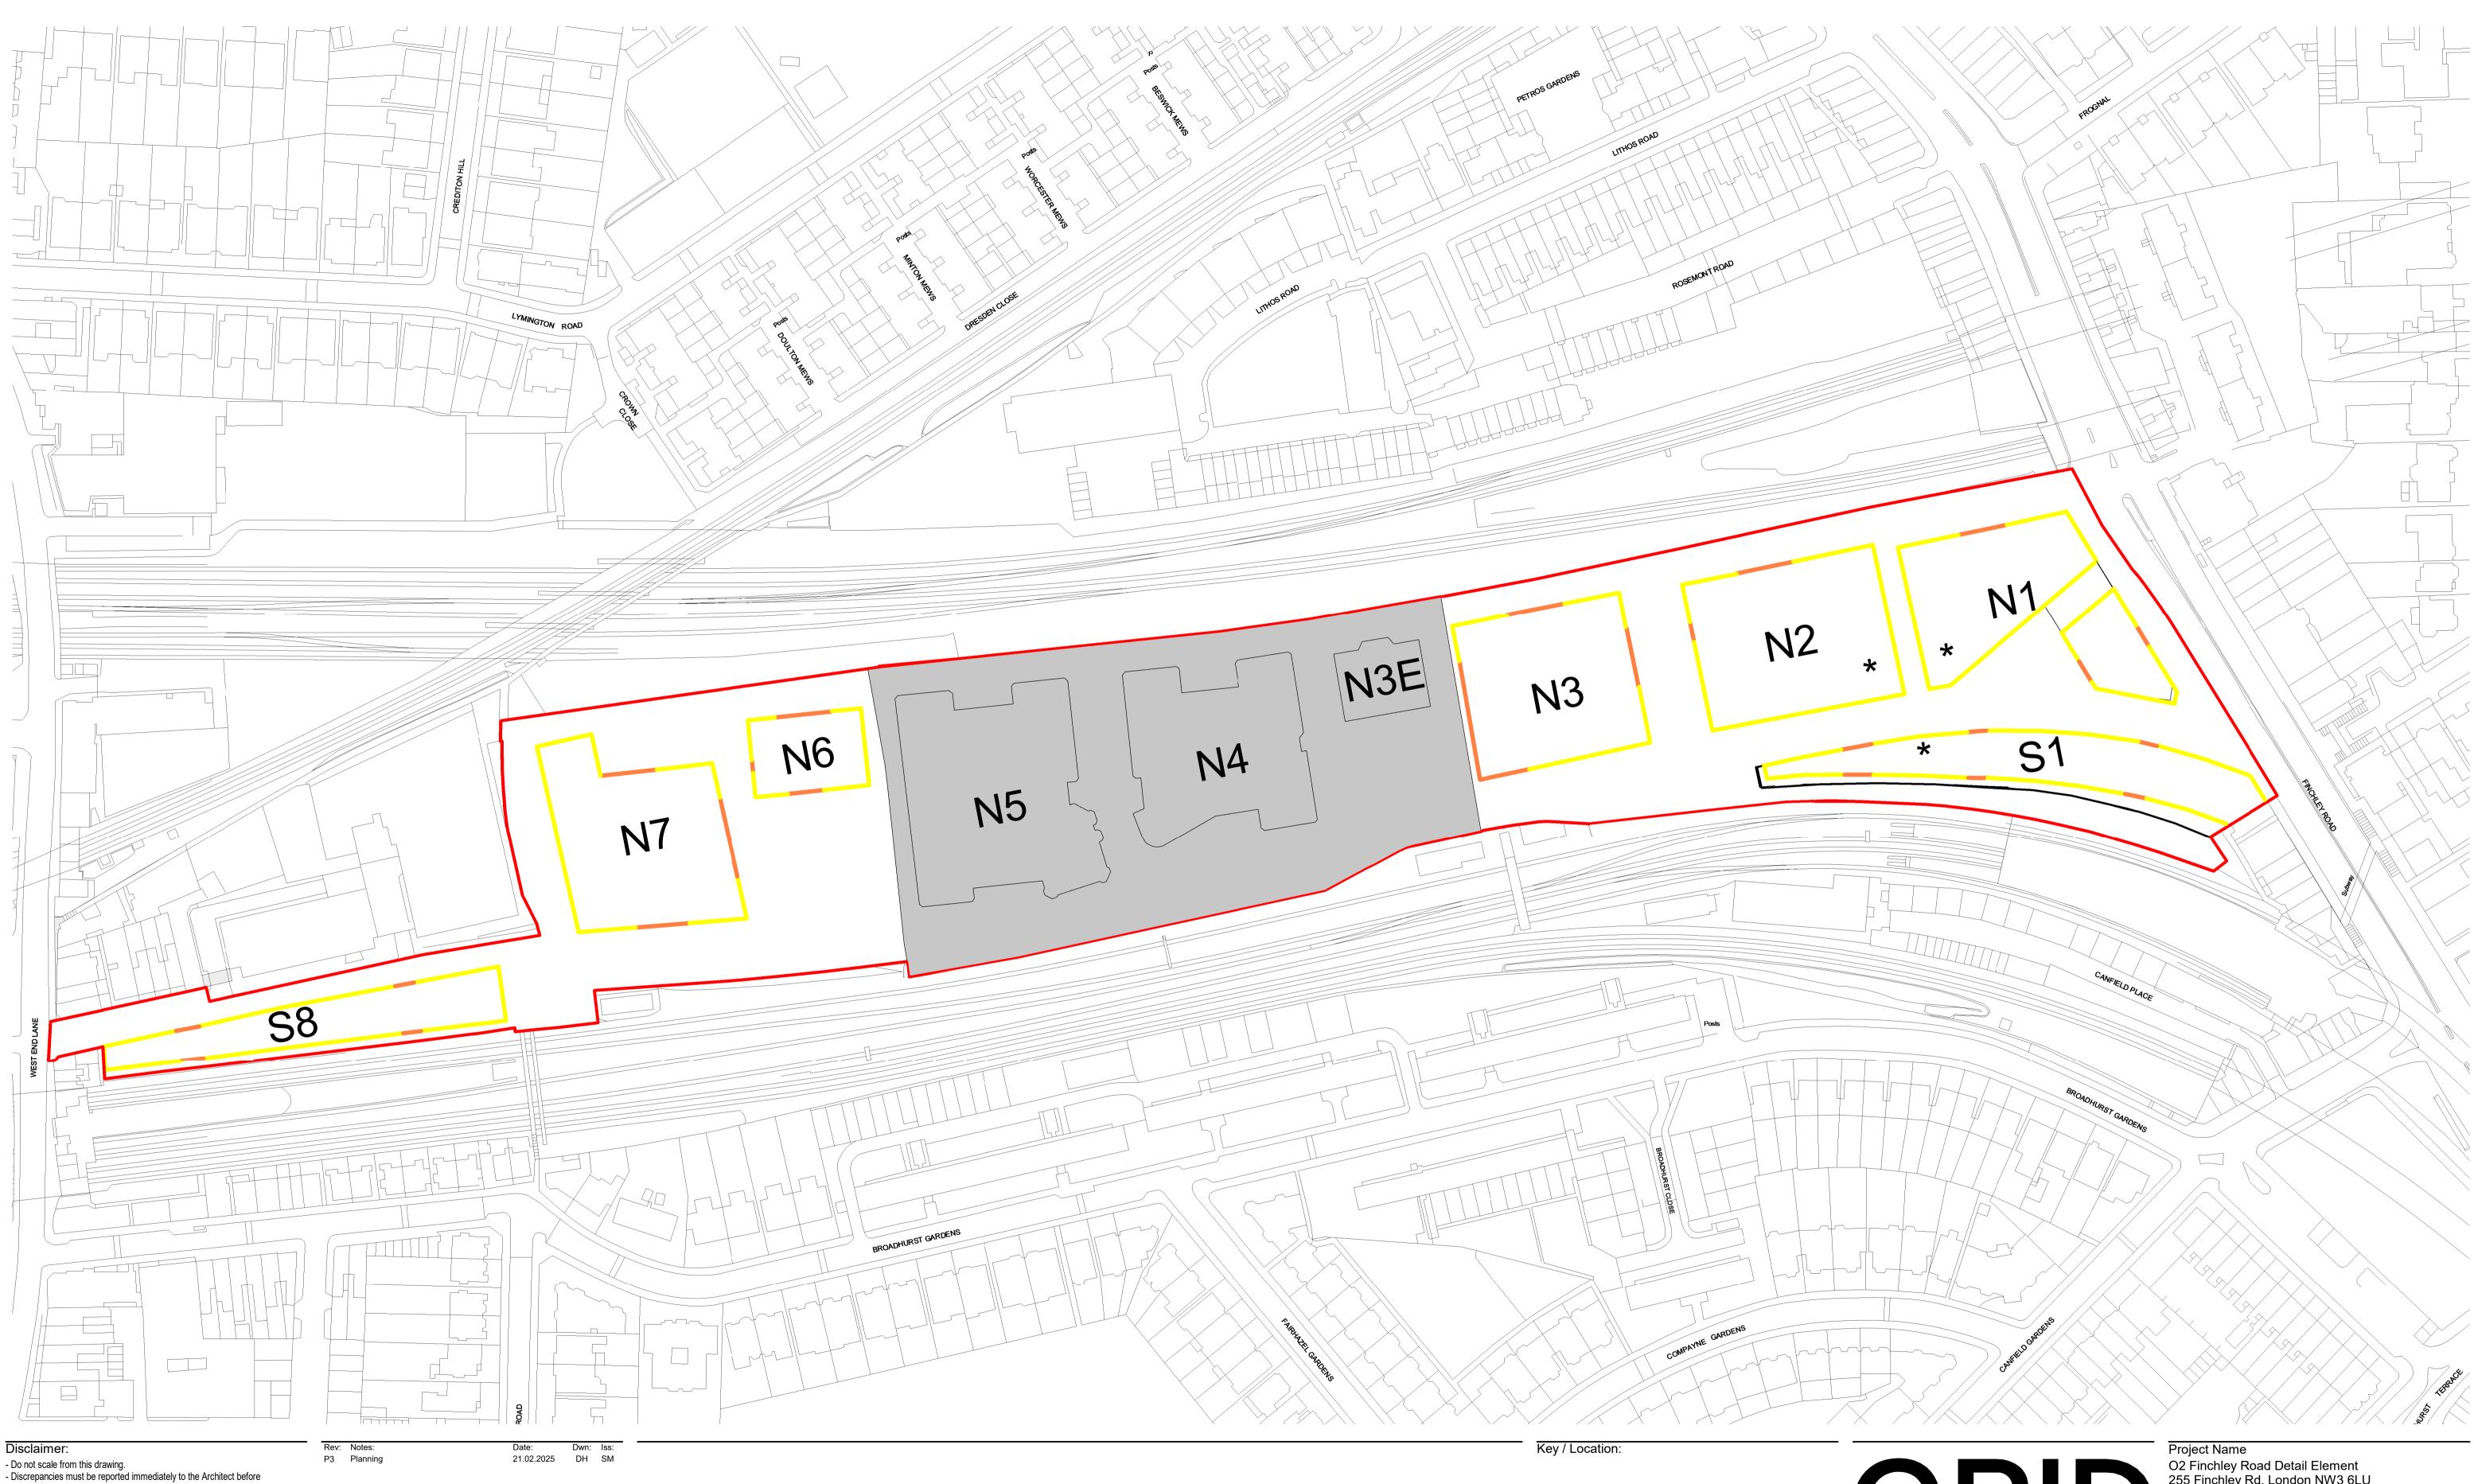

Α

1:1000@ A1

\_\_\_\_\_ 100 m

PLANNING APPLICATION BOUNDARY LAND FOR DETAILED PLANNING PERMISSION DEVELOPMENT PLOT REFERENCE PREDOMINANTLY COMMERCIAL / BUSINESS / SERVICE (CLASS E) & SUI GENERIS LEISURE PREDOMINANTLY RESIDENTIAL AND ANCILLARY (CLASS C3) ★ BUILDING WITH LOWER AND UPPER GROUND FLOOR

## Project Name O2 Finchley Road Detail Element 255 Finchley Rd, London NW3 6LU

## Drawing Title:

Proposed Lower Ground / Ground Level Uses

GRID Architects 128 Southwark Street, London SE1 0SW

+44 (0) 20 7593 3260 info@gridarchitects.co.uk www.gridarchitects.co.uk CES

GRID Project No: 22036

SM Scale @A1: 1 : 1000

Issued by:

Client: LS (Finchley Road) Limited

Drawing No:

Revision: 4602\_001-GRD-00-100L-DR-A-(02)\_P108 P3