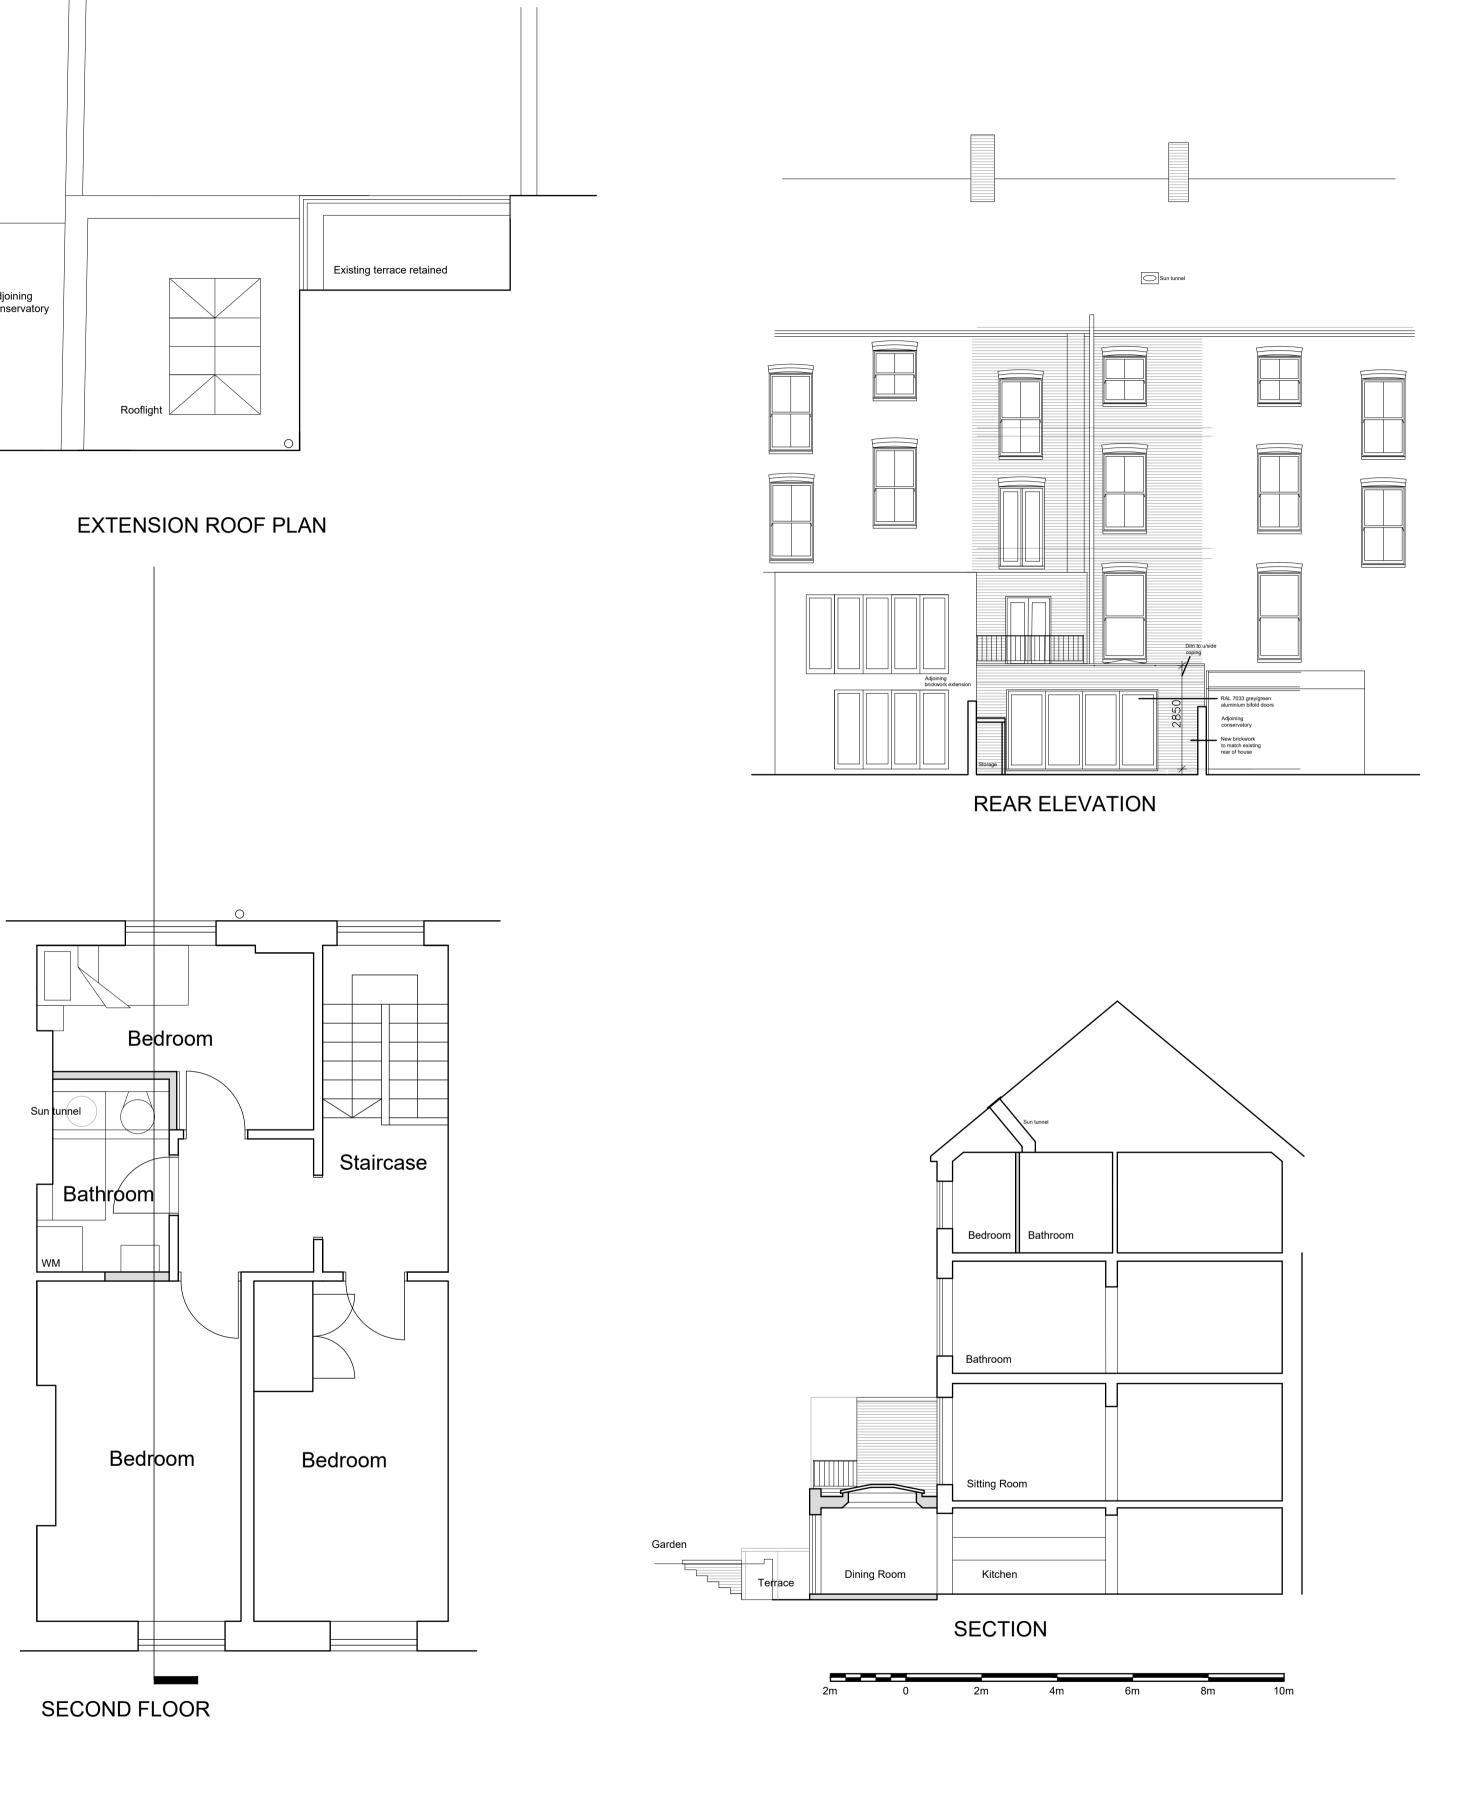

Existing terrace retained Adjoining conservatory Garden EXTENSION ROOF PLAN Terrace Adjoining Extension Adjoining conservatory Dining Room **REAR ELEVATION** Rooflight above WC/Utility Bedroom Kitchen Staircase Bathroom Bedroom Bathroom Living Room Bedroom Bedroom Sitting Room