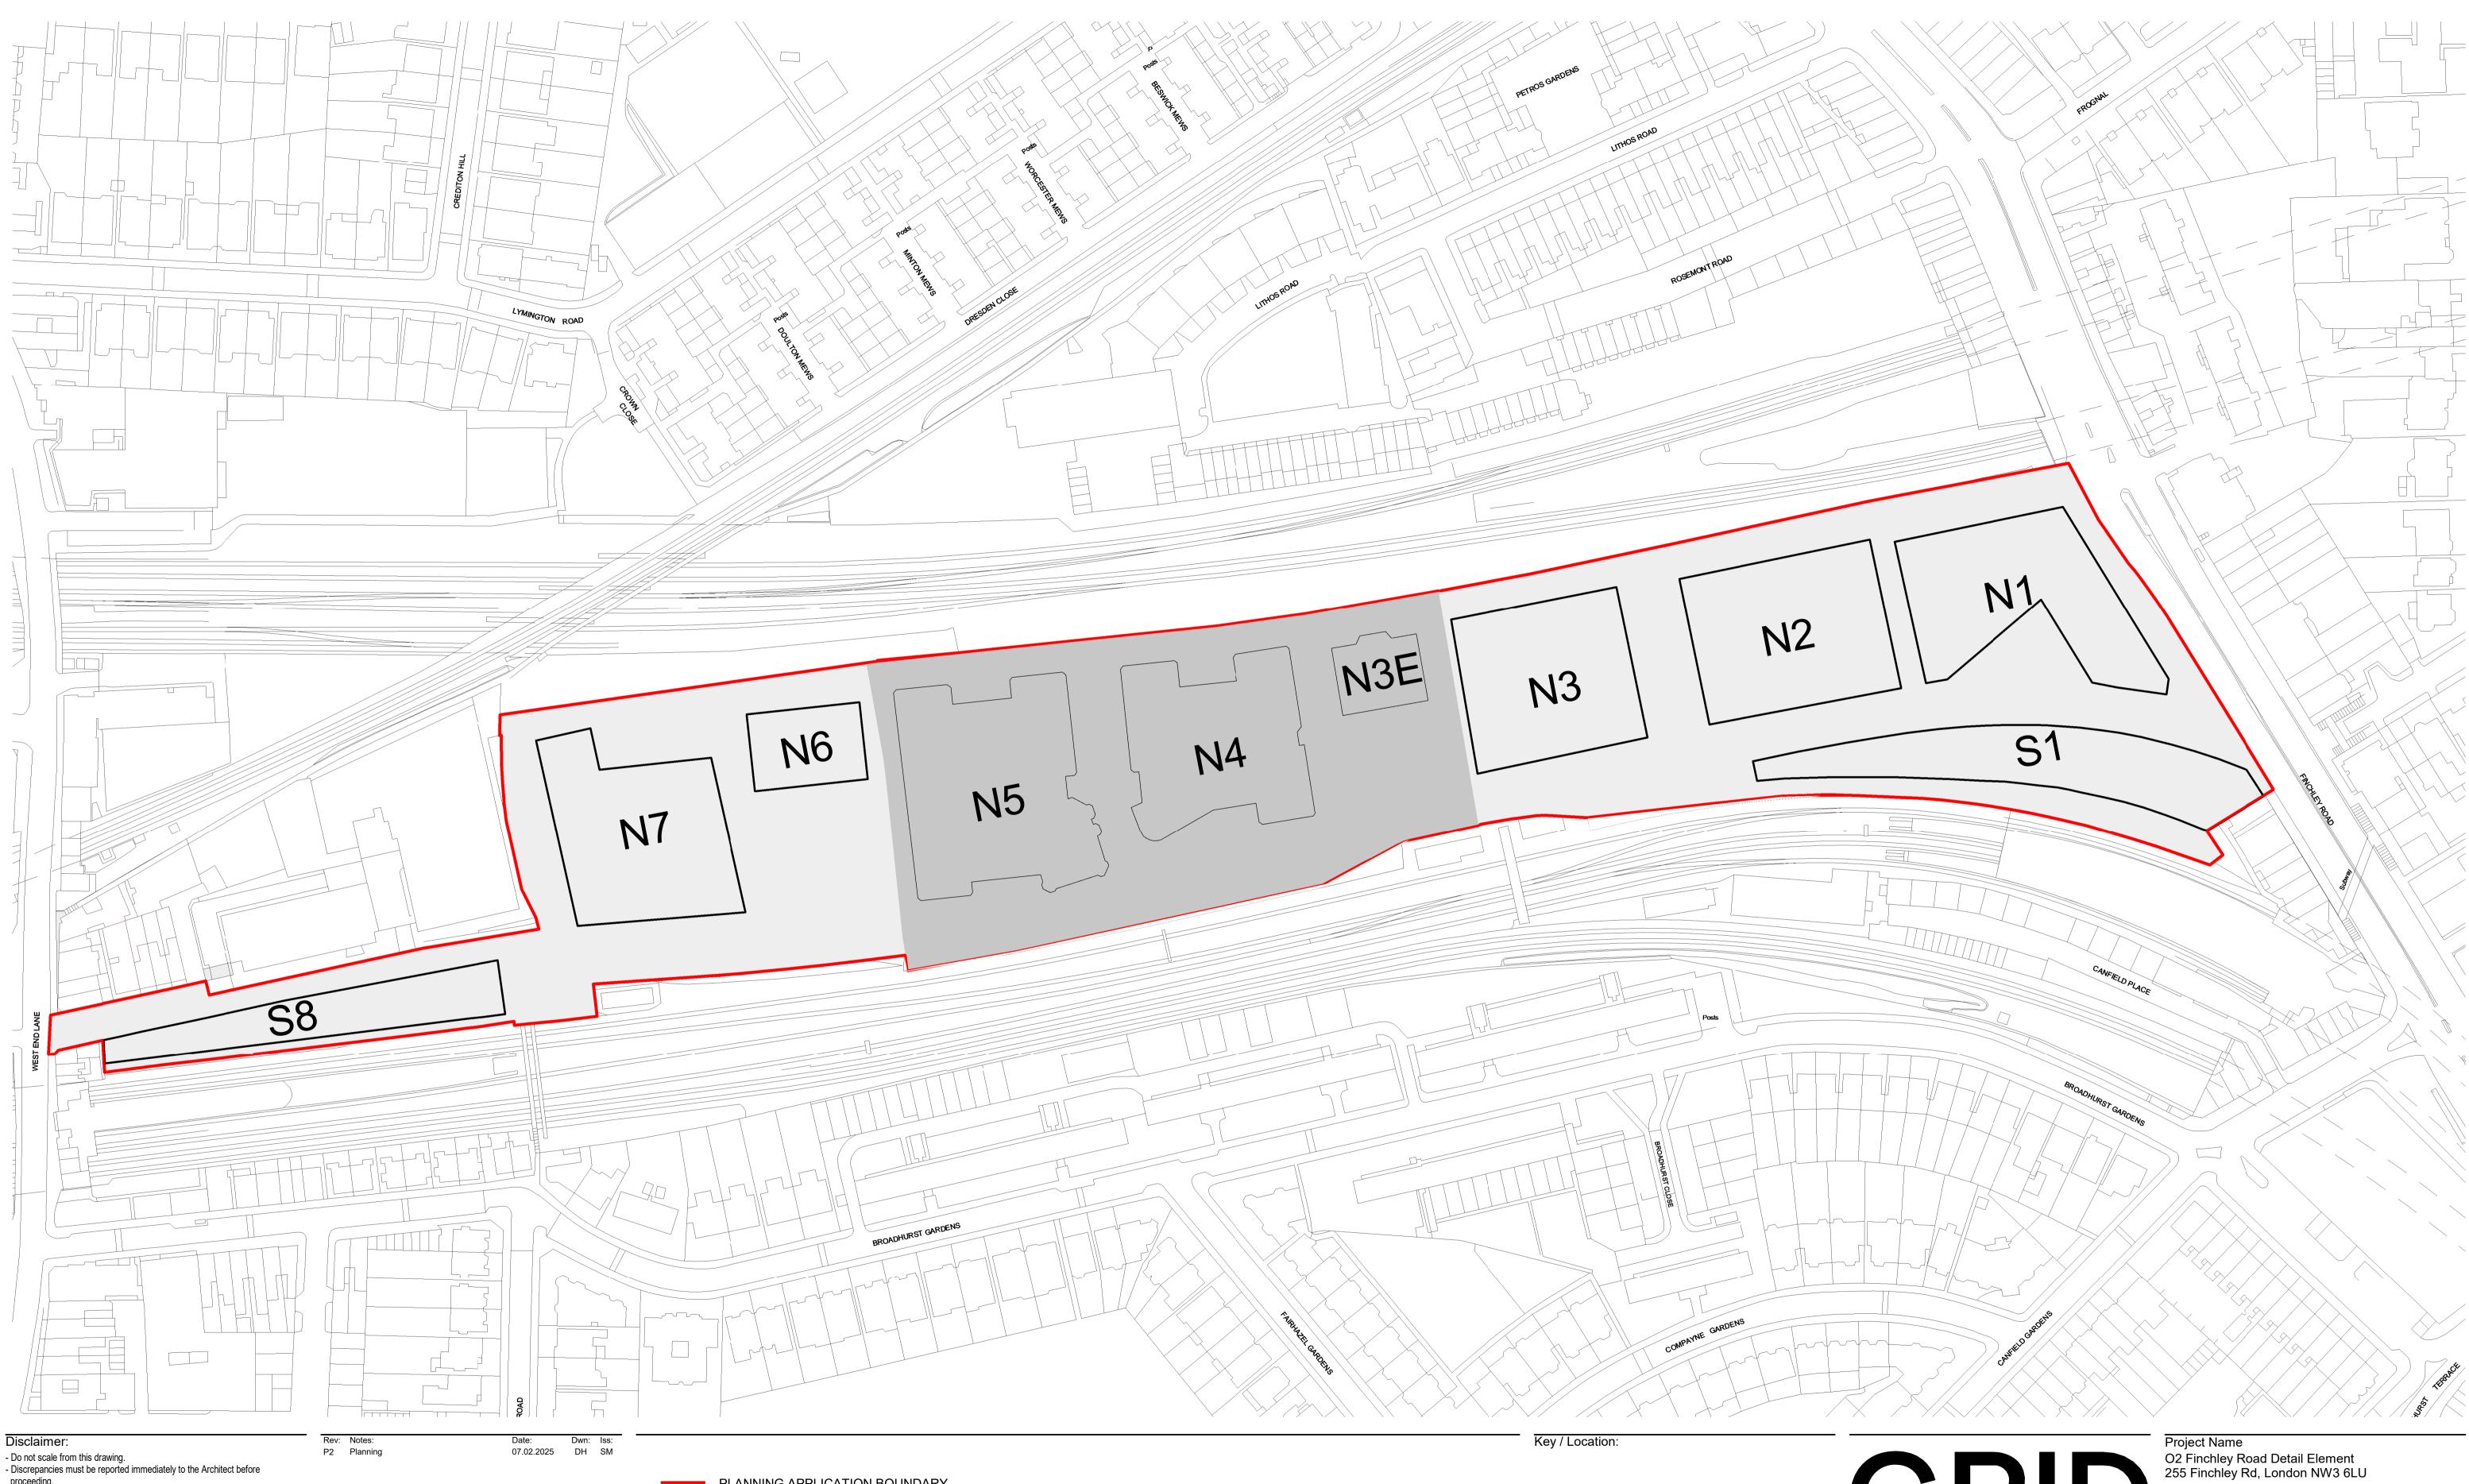

1:1000@ A1

\_\_\_\_\_ 100 m

PLANNING APPLICATION BOUNDARY LAND FOR DETAILED PLANNING PERMISSION OUTLINE ELEMENT DEVELOPMENT PLOTS LAND FOR OUTLINE PLANNING PERMISSION A DEVELOPMENT PLOT REFERENCE

20 40

GRID Architects 128 Southwark Street, London SE1 0SW

Drawing Title: Proposed Detail and Outline Elements and Development Plots

+44 (0) 20 7593 3260 info@gridarchitects.co.uk www.gridarchitects.co.uk BM

GRID Project No: 22036

Scale @A1: 1:1000

Issued by: SM

Client: LS (Finchley Road) Limited