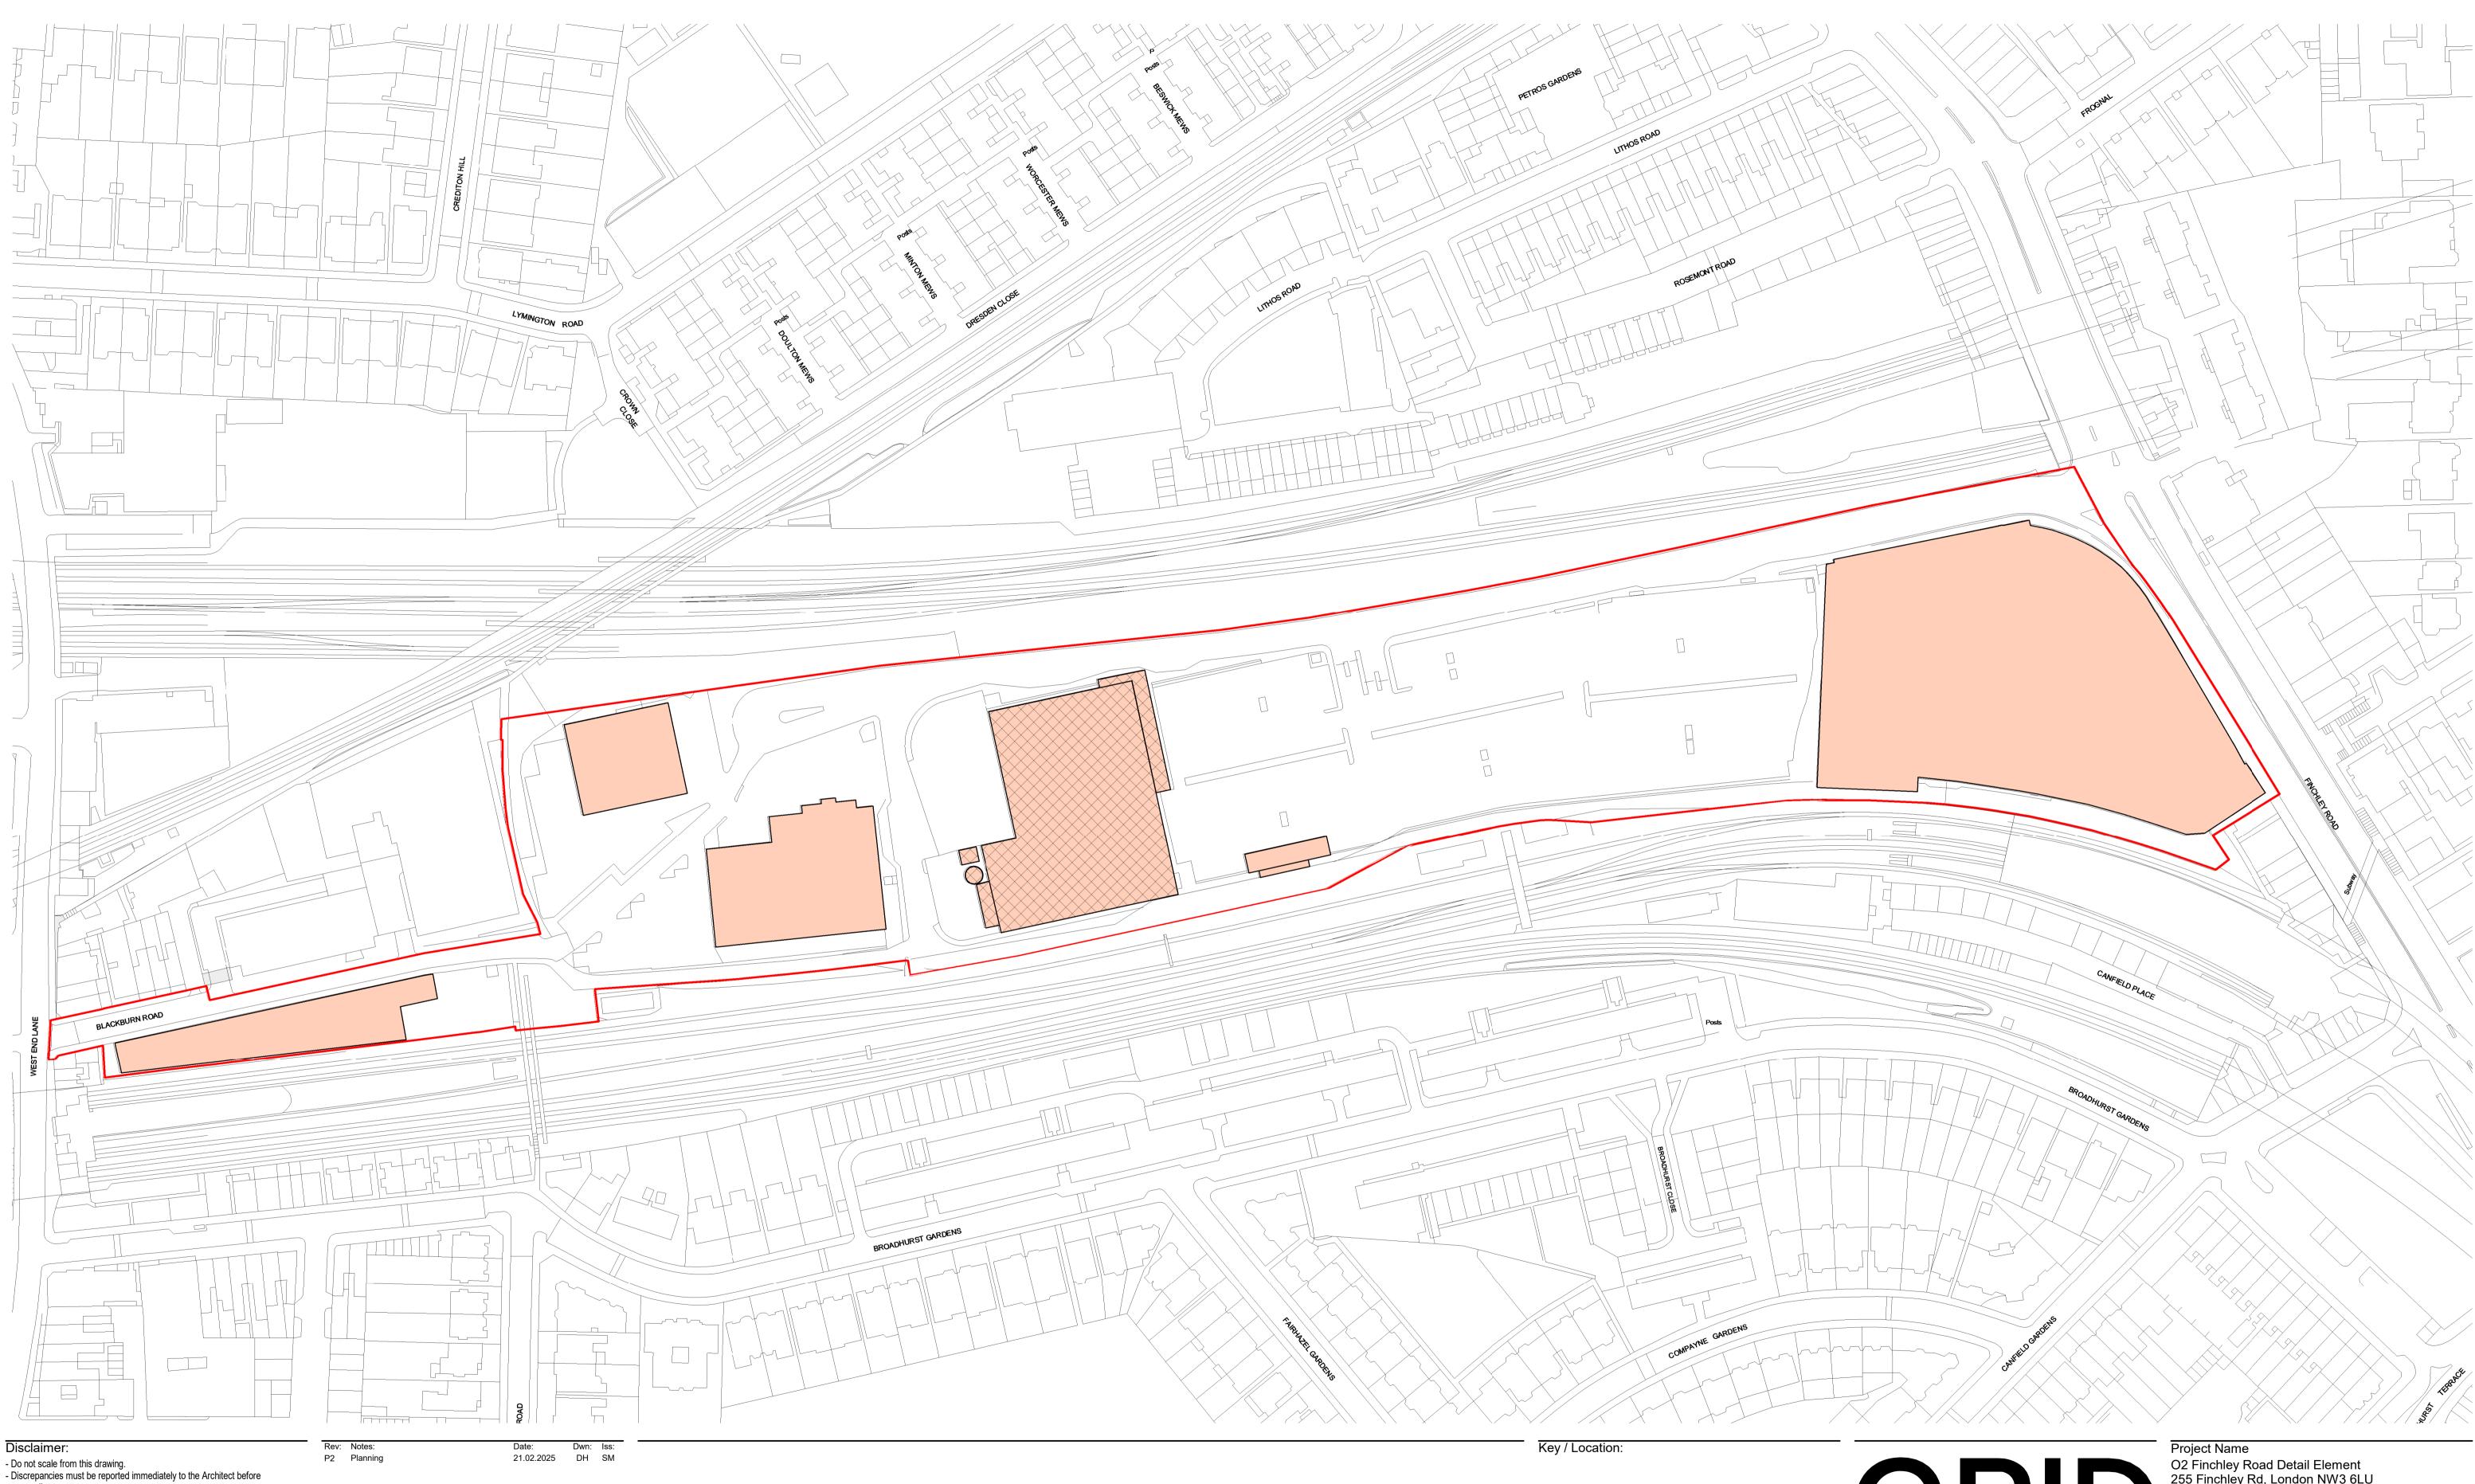

the owner.

0 20 40

1:1000@ A1 \_\_\_\_\_\_ 100 m

PLANNING APPLICATION BOUNDARY EXISTING BUILDINGS EXISTING BUILDINGS AREA ALREADY DEMOLISHED

## Project Name O2 Finchley Road Detail Element 255 Finchley Rd, London NW3 6LU

Drawing Title: Planning Application Boundary Plan

GRID Architects 128 Southwark Street, London SE1 0SW

+44 (0) 20 7593 3260 info@gridarchitects.co.uk www.gridarchitects.co.uk BM