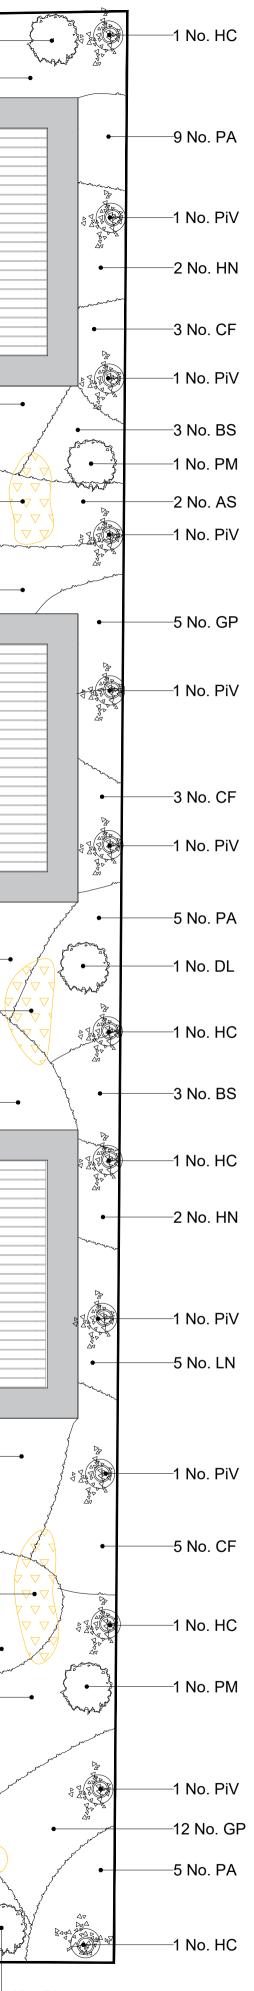

**PLANTING PLAN - LOWER GROUND SCALE 1:20** 

<u>3 No. GP</u>

<u>3 No. BS</u>

|                                             | Common name                                                            | Pot Size                | Height (cm)                         | Spacing           | Quantity |
|---------------------------------------------|------------------------------------------------------------------------|-------------------------|-------------------------------------|-------------------|----------|
|                                             |                                                                        |                         |                                     |                   |          |
| sa                                          | Wood Anemone                                                           | Bulb, 7/8cm             | 20-30                               | As shown          | 15       |
| endrium                                     | Hart's-Tongue Fern                                                     | 2L                      | 20-30                               | As shown          | 9        |
| ubra'                                       | Masterwort                                                             | 2L                      | 40-60                               | As shown          | 8        |
| gham Ruby'                                  | Elephant's Ears                                                        | 1L                      | 30-40                               | As shown          | 1        |
| ,                                           | Deer Fern                                                              | 3L                      | 40-50                               | As shown          | 15       |
| ei                                          | House Holly Fern                                                       | 2L                      | 20-30                               | As shown          | 14       |
| i 'Samobor'                                 | Mourning Widow                                                         | 2L                      | 30-50                               | As shown          | 30       |
|                                             | Christmas Rose                                                         | 2L                      | 30-40                               | As shown          | 7        |
| alis                                        | Lenten Rose                                                            | 2L                      | 30-40                               | As shown          | 8        |
|                                             | Snowy Woodrush                                                         | 2L                      | 30-40                               | As shown          | 24       |
| eatum                                       | Soft Shield Fern                                                       | 2L                      | 20-30                               | As shown          | 29       |
|                                             | Foam Flower                                                            | 2L                      | 20-30                               | As shown          | 18       |
|                                             |                                                                        |                         |                                     | Total             | 178      |
| ers                                         |                                                                        |                         |                                     |                   |          |
| e                                           | Common name                                                            | Pot Size                | Height (cm)                         | Quantity          |          |
|                                             |                                                                        |                         |                                     |                   |          |
|                                             | Spurge Laurel                                                          | 20L                     | 80-100                              | 2                 |          |
|                                             |                                                                        | 3L                      | 200-250                             | 6                 |          |
|                                             | Persian Ivy                                                            |                         |                                     | 10                |          |
| oides                                       | Persian Ivy<br>Climbing Hydrangea                                      | 3L                      | 100-125                             | 12                |          |
| oides<br>itum                               |                                                                        |                         | 100-125<br>80-100                   | 3                 |          |
| tum                                         | Climbing Hydrangea                                                     | 3L                      |                                     |                   |          |
|                                             | Climbing Hydrangea<br>Western Sword Fern                               | 3L<br>10L               | 80-100                              | 3                 |          |
| tum<br>sus 'Otto Luyken'                    | Climbing Hydrangea<br>Western Sword Fern<br>Cherry Laurel              | 3L<br>10L<br>10L        | 80-100<br>80-100                    | 3<br>3            |          |
| tum<br>sus 'Otto Luyken'                    | Climbing Hydrangea<br>Western Sword Fern<br>Cherry Laurel              | 3L<br>10L<br>10L        | 80-100<br>80-100<br>80-100          | 3<br>3<br>2       |          |
| tum<br>sus 'Otto Luyken'                    | Climbing Hydrangea<br>Western Sword Fern<br>Cherry Laurel              | 3L<br>10L<br>10L        | 80-100<br>80-100<br>80-100          | 3<br>3<br>2       |          |
| tum<br>sus 'Otto Luyken'<br>eriana 'Digyna' | Climbing Hydrangea<br>Western Sword Fern<br>Cherry Laurel<br>Sweet Box | 3L<br>10L<br>10L<br>10L | 80-100<br>80-100<br>80-100<br>Total | 3<br>3<br>2<br>28 |          |

PLANTING SCHEDULE - LOWER GROUND

<u>1 No. SH</u>

<u>5 No. LN</u>

<u>5 No. AN</u>

<u>8 No. GN</u>

<u>5 No. HO</u>

<u>5 No. AS</u>

<u>9 No. GN</u>

<u>9 No. TC</u>

<u>6 No. AN</u>

| INO. | PL |
|------|----|
|      |    |
| ٨R   |    |

| LOCATION PLAN                                                                                                                                                                                                                                                                                                                                                                   |                                       |
|---------------------------------------------------------------------------------------------------------------------------------------------------------------------------------------------------------------------------------------------------------------------------------------------------------------------------------------------------------------------------------|---------------------------------------|
|                                                                                                                                                                                                                                                                                                                                                                                 |                                       |
| GENERAL ARRANGEMENT                                                                                                                                                                                                                                                                                                                                                             |                                       |
| P02 - Urbex Textured Paving<br>Supplier: Marshalls or similar app                                                                                                                                                                                                                                                                                                               | roved                                 |
| Refer to detail: BB-XX-XX-DR-L-0                                                                                                                                                                                                                                                                                                                                                |                                       |
| Refer to Planting plan and schedu                                                                                                                                                                                                                                                                                                                                               | ıle                                   |
| Integrated Seating                                                                                                                                                                                                                                                                                                                                                              |                                       |
| F2 Jakob wire trellis system                                                                                                                                                                                                                                                                                                                                                    |                                       |
| to support climbers<br>Supplier: Jakob or similar approve                                                                                                                                                                                                                                                                                                                       | ed                                    |
| Water tap point<br>Refer to MEP subcontractor's drav                                                                                                                                                                                                                                                                                                                            | wings                                 |
|                                                                                                                                                                                                                                                                                                                                                                                 |                                       |
| PLANTING PLAN                                                                                                                                                                                                                                                                                                                                                                   |                                       |
| En and                                                                                                                                                                                                                                                                                                                                                                          |                                       |
| Specimen Climbers                                                                                                                                                                                                                                                                                                                                                               |                                       |
| Planting Beds                                                                                                                                                                                                                                                                                                                                                                   |                                       |
|                                                                                                                                                                                                                                                                                                                                                                                 |                                       |
| Bulb planting                                                                                                                                                                                                                                                                                                                                                                   |                                       |
|                                                                                                                                                                                                                                                                                                                                                                                 |                                       |
| C2 10.03.25 P02 updated. Tap point added.   C1 27.02.25 Layout and schedule updated                                                                                                                                                                                                                                                                                             | EC                                    |
| T1     31.10.23     For Tender       00     27.06.23     For information                                                                                                                                                                                                                                                                                                        | JG                                    |
| Rev     Date     Description                                                                                                                                                                                                                                                                                                                                                    | Drn                                   |
| boonbrow                                                                                                                                                                                                                                                                                                                                                                        | n                                     |
| A: Motivo, Alvington, Yeovil, Somerset, BA20 2FG T: 01935 4                                                                                                                                                                                                                                                                                                                     |                                       |
| A: Tunstall Hall, Bernay's Grove, London, SW9 8DF T: 0207 49<br>W: www.boonbrown.com E: info@boonbrow                                                                                                                                                                                                                                                                           | 989158                                |
| © COPYRIGHTAll rights described in chapter IV of the copyright, designs and patents have been generally asserted. Where any drawing is to be read in conjunction with including specialists, the two drawings shall be cross-checked and any discrepancies re                                                                                                                   | another,                              |
| the architect before the work is put in hand. All dimensions are in millimetres, all lev<br>metres, unless shown otherwise. Any discrepancies in dimensions or details on or betwe<br>drawings/specifications should be drawn to the attention of the boonbrown and or the e<br>writing for clarification. Drawing prepared solely for the use of client, as detailed in text b | els are in<br>een these<br>ngineer in |
| not to be copied, lent or used by any third party without written permission.                                                                                                                                                                                                                                                                                                   |                                       |
|                                                                                                                                                                                                                                                                                                                                                                                 | Т                                     |
| Project<br>PROPOSED DEVELOPMENT A                                                                                                                                                                                                                                                                                                                                               |                                       |
|                                                                                                                                                                                                                                                                                                                                                                                 |                                       |
| PROPOSED DEVELOPMENT A<br>ACORN HOUSE,                                                                                                                                                                                                                                                                                                                                          |                                       |
| PROPOSED DEVELOPMENT A<br>ACORN HOUSE,<br>314-320 GRAYS INN ROAD,                                                                                                                                                                                                                                                                                                               |                                       |
| PROPOSED DEVELOPMENT A<br>ACORN HOUSE,<br>314-320 GRAYS INN ROAD,<br>LONDON, WC1X 8DP<br>Client<br>MYCO LTD<br>Drawing Title                                                                                                                                                                                                                                                    |                                       |
| PROPOSED DEVELOPMENT A<br>ACORN HOUSE,<br>314-320 GRAYS INN ROAD,<br>LONDON, WC1X 8DP<br>Client<br>MYCO LTD                                                                                                                                                                                                                                                                     |                                       |
| PROPOSED DEVELOPMENT A<br>ACORN HOUSE,<br>314-320 GRAYS INN ROAD,<br>LONDON, WC1X 8DP<br>Client<br>MYCO LTD<br>Drawing Title<br>LANDSCAPE GENERAL<br>ARRANGEMENT AND PLANTING                                                                                                                                                                                                   | Chk'd                                 |
| PROPOSED DEVELOPMENT A<br>ACORN HOUSE,<br>314-320 GRAYS INN ROAD,<br>LONDON, WC1X 8DP<br>Client<br>MYCO LTD<br>Drawing Title<br>LANDSCAPE GENERAL<br>ARRANGEMENT AND PLANTING<br>PLAN - LOWER GROUND                                                                                                                                                                            | Chk'd<br>OC<br>Rev.                   |