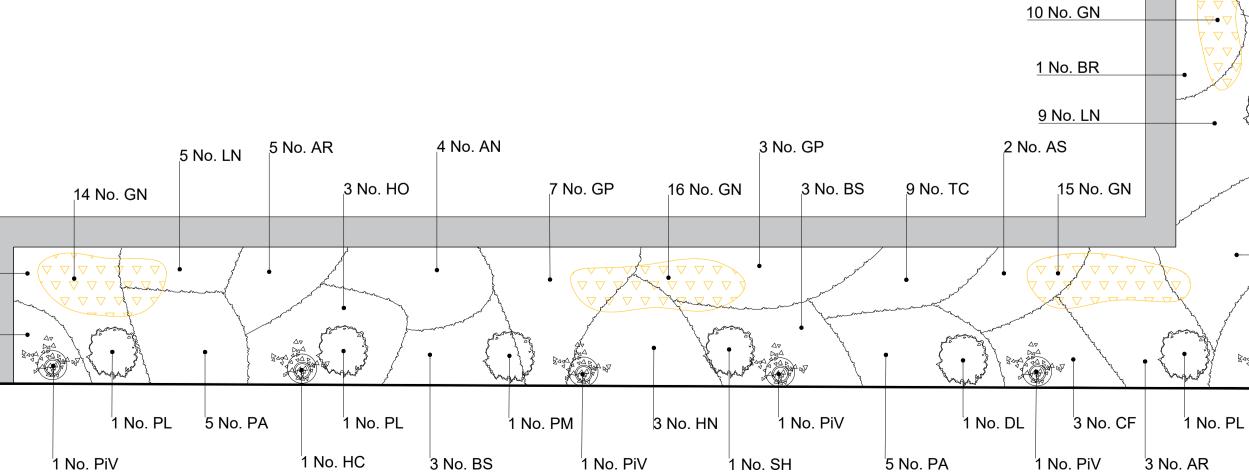

**PLANTING PLAN - LOWER GROUND SCALE 1:20** 

<u>3 No. GP</u>

<u>3 No. BS</u>

|                                             | Common name                                                            | Pot Size                | Height (cm)                         | Spacing           | Quantity |
|---------------------------------------------|------------------------------------------------------------------------|-------------------------|-------------------------------------|-------------------|----------|
|                                             |                                                                        |                         |                                     |                   |          |
| sa                                          | Wood Anemone                                                           | Bulb, 7/8cm             | 20-30                               | As shown          | 15       |
| endrium                                     | Hart's-Tongue Fern                                                     | 2L                      | 20-30                               | As shown          | 9        |
| ubra'                                       | Masterwort                                                             | 2L                      | 40-60                               | As shown          | 8        |
| gham Ruby'                                  | Elephant's Ears                                                        | 1L                      | 30-40                               | As shown          | 1        |
| ,                                           | Deer Fern                                                              | 3L                      | 40-50                               | As shown          | 15       |
| ei                                          | House Holly Fern                                                       | 2L                      | 20-30                               | As shown          | 14       |
| i 'Samobor'                                 | Mourning Widow                                                         | 2L                      | 30-50                               | As shown          | 30       |
|                                             | Christmas Rose                                                         | 2L                      | 30-40                               | As shown          | 7        |
| alis                                        | Lenten Rose                                                            | 2L                      | 30-40                               | As shown          | 8        |
|                                             | Snowy Woodrush                                                         | 2L                      | 30-40                               | As shown          | 24       |
| eatum                                       | Soft Shield Fern                                                       | 2L                      | 20-30                               | As shown          | 29       |
|                                             | Foam Flower                                                            | 2L                      | 20-30                               | As shown          | 18       |
|                                             |                                                                        |                         |                                     | Total             | 178      |
| ers                                         |                                                                        |                         |                                     |                   |          |
| e                                           | Common name                                                            | Pot Size                | Height (cm)                         | Quantity          |          |
|                                             |                                                                        |                         |                                     |                   |          |
|                                             | Spurge Laurel                                                          | 20L                     | 80-100                              | 2                 |          |
|                                             |                                                                        | 3L                      | 200-250                             | 6                 |          |
|                                             | Persian Ivy                                                            |                         |                                     | 10                |          |
| oides                                       | Persian Ivy<br>Climbing Hydrangea                                      | 3L                      | 100-125                             | 12                |          |
| oides<br>itum                               |                                                                        |                         | 100-125<br>80-100                   | 3                 |          |
| tum                                         | Climbing Hydrangea                                                     | 3L                      |                                     |                   |          |
|                                             | Climbing Hydrangea<br>Western Sword Fern                               | 3L<br>10L               | 80-100                              | 3                 |          |
| tum<br>sus 'Otto Luyken'                    | Climbing Hydrangea<br>Western Sword Fern<br>Cherry Laurel              | 3L<br>10L<br>10L        | 80-100<br>80-100                    | 3<br>3            |          |
| tum<br>sus 'Otto Luyken'                    | Climbing Hydrangea<br>Western Sword Fern<br>Cherry Laurel              | 3L<br>10L<br>10L        | 80-100<br>80-100<br>80-100          | 3<br>3<br>2       |          |
| tum<br>sus 'Otto Luyken'                    | Climbing Hydrangea<br>Western Sword Fern<br>Cherry Laurel              | 3L<br>10L<br>10L        | 80-100<br>80-100<br>80-100          | 3<br>3<br>2       |          |
| tum<br>sus 'Otto Luyken'<br>eriana 'Digyna' | Climbing Hydrangea<br>Western Sword Fern<br>Cherry Laurel<br>Sweet Box | 3L<br>10L<br>10L<br>10L | 80-100<br>80-100<br>80-100<br>Total | 3<br>3<br>2<br>28 |          |

PLANTING SCHEDULE - LOWER GROUND

<u>1 No. SH</u>

<u>5 No. LN</u>

<u>5 No. AN</u>

<u>8 No. GN</u>

<u>5 No. HO</u>

<u>5 No. AS</u>

<u>9 No. GN</u>

<u>9 No. TC</u>

<u>6 No. AN</u>

| INO. | PL |
|------|----|
|      |    |
| ٨R   |    |

| LOCATION PLAN                                                                                                                                                                                                                                                                                                                                                                   |                                       |
|---------------------------------------------------------------------------------------------------------------------------------------------------------------------------------------------------------------------------------------------------------------------------------------------------------------------------------------------------------------------------------|---------------------------------------|
|                                                                                                                                                                                                                                                                                                                                                                                 |                                       |
| GENERAL ARRANGEMENT                                                                                                                                                                                                                                                                                                                                                             |                                       |
| P02 - Urbex Textured Paving<br>Supplier: Marshalls or similar app                                                                                                                                                                                                                                                                                                               | roved                                 |
| Refer to detail: BB-XX-XX-DR-L-0                                                                                                                                                                                                                                                                                                                                                |                                       |
| Refer to Planting plan and schedu                                                                                                                                                                                                                                                                                                                                               | ıle                                   |
| Integrated Seating                                                                                                                                                                                                                                                                                                                                                              |                                       |
| F2 Jakob wire trellis system                                                                                                                                                                                                                                                                                                                                                    |                                       |
| to support climbers<br>Supplier: Jakob or similar approve                                                                                                                                                                                                                                                                                                                       | ed                                    |
| Water tap point<br>Refer to MEP subcontractor's drav                                                                                                                                                                                                                                                                                                                            | wings                                 |
|                                                                                                                                                                                                                                                                                                                                                                                 |                                       |
| PLANTING PLAN                                                                                                                                                                                                                                                                                                                                                                   |                                       |
| En and                                                                                                                                                                                                                                                                                                                                                                          |                                       |
| Specimen Climbers                                                                                                                                                                                                                                                                                                                                                               |                                       |
| Planting Beds                                                                                                                                                                                                                                                                                                                                                                   |                                       |
|                                                                                                                                                                                                                                                                                                                                                                                 |                                       |
| Bulb planting                                                                                                                                                                                                                                                                                                                                                                   |                                       |
|                                                                                                                                                                                                                                                                                                                                                                                 |                                       |
| C2 10.03.25 P02 updated. Tap point added.   C1 27.02.25 Layout and schedule updated                                                                                                                                                                                                                                                                                             | EC                                    |
| T1     31.10.23     For Tender       00     27.06.23     For information                                                                                                                                                                                                                                                                                                        | JG                                    |
| Rev     Date     Description                                                                                                                                                                                                                                                                                                                                                    | Drn                                   |
| boonbrow                                                                                                                                                                                                                                                                                                                                                                        | n                                     |
| A: Motivo, Alvington, Yeovil, Somerset, BA20 2FG T: 01935 4                                                                                                                                                                                                                                                                                                                     |                                       |
| A: Tunstall Hall, Bernay's Grove, London, SW9 8DF T: 0207 49<br>W: www.boonbrown.com E: info@boonbrow                                                                                                                                                                                                                                                                           | 989158                                |
| © COPYRIGHTAll rights described in chapter IV of the copyright, designs and patents have been generally asserted. Where any drawing is to be read in conjunction with including specialists, the two drawings shall be cross-checked and any discrepancies re                                                                                                                   | another,                              |
| the architect before the work is put in hand. All dimensions are in millimetres, all lev<br>metres, unless shown otherwise. Any discrepancies in dimensions or details on or betwe<br>drawings/specifications should be drawn to the attention of the boonbrown and or the e<br>writing for clarification. Drawing prepared solely for the use of client, as detailed in text b | els are in<br>een these<br>ngineer in |
| not to be copied, lent or used by any third party without written permission.                                                                                                                                                                                                                                                                                                   |                                       |
|                                                                                                                                                                                                                                                                                                                                                                                 | Т                                     |
| Project<br>PROPOSED DEVELOPMENT A                                                                                                                                                                                                                                                                                                                                               |                                       |
|                                                                                                                                                                                                                                                                                                                                                                                 |                                       |
| PROPOSED DEVELOPMENT A<br>ACORN HOUSE,                                                                                                                                                                                                                                                                                                                                          |                                       |
| PROPOSED DEVELOPMENT A<br>ACORN HOUSE,<br>314-320 GRAYS INN ROAD,                                                                                                                                                                                                                                                                                                               |                                       |
| PROPOSED DEVELOPMENT A<br>ACORN HOUSE,<br>314-320 GRAYS INN ROAD,<br>LONDON, WC1X 8DP<br>Client<br>MYCO LTD<br>Drawing Title                                                                                                                                                                                                                                                    |                                       |
| PROPOSED DEVELOPMENT A<br>ACORN HOUSE,<br>314-320 GRAYS INN ROAD,<br>LONDON, WC1X 8DP<br>Client<br>MYCO LTD                                                                                                                                                                                                                                                                     |                                       |
| PROPOSED DEVELOPMENT A<br>ACORN HOUSE,<br>314-320 GRAYS INN ROAD,<br>LONDON, WC1X 8DP<br>Client<br>MYCO LTD<br>Drawing Title<br>LANDSCAPE GENERAL<br>ARRANGEMENT AND PLANTING                                                                                                                                                                                                   | Chk'd                                 |
| PROPOSED DEVELOPMENT A<br>ACORN HOUSE,<br>314-320 GRAYS INN ROAD,<br>LONDON, WC1X 8DP<br>Client<br>MYCO LTD<br>Drawing Title<br>LANDSCAPE GENERAL<br>ARRANGEMENT AND PLANTING<br>PLAN - LOWER GROUND                                                                                                                                                                            | Chk'd<br>OC<br>Rev.                   |