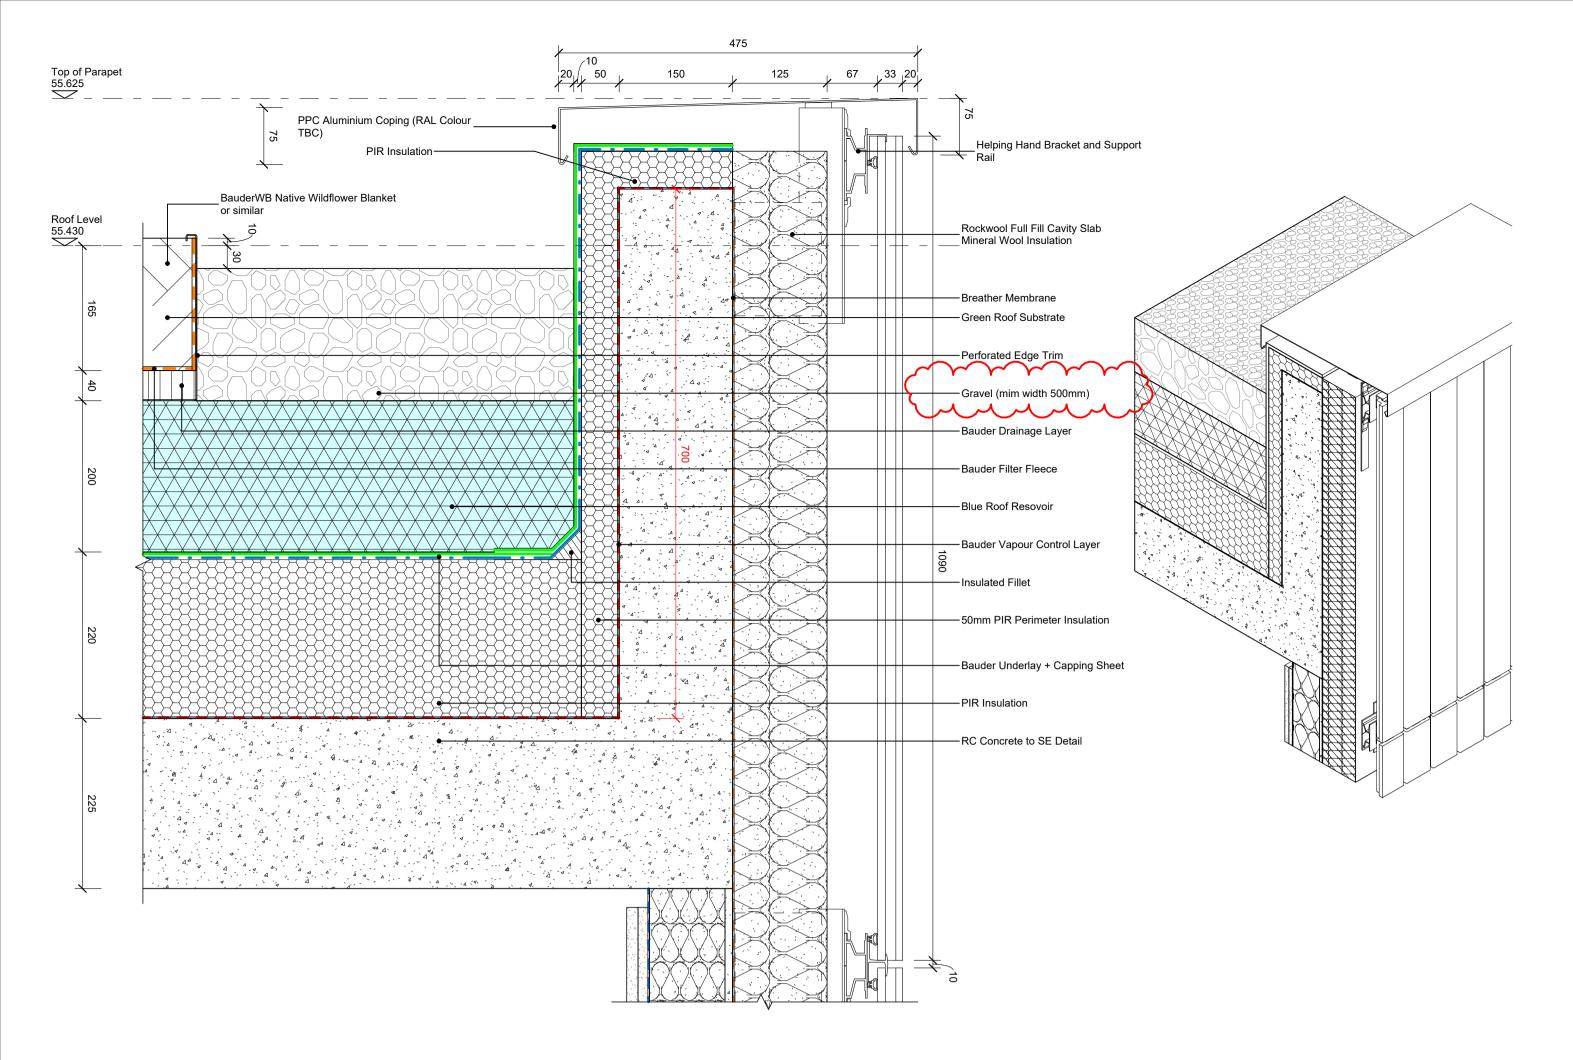

rd.18 - Top Roof Parapet 500 (gravel) —AOV/Access Hatch (Bilco or similar) -Aluminium Peel Bar (As Required) BauderWB Native Wildflower Blanket —Bauder Vapour Control Layer -Bauder Underlay + Capping Sheet Roof Level 55.430 RC Concrete to SE Detail -Bauder Filter Fleece -Green Roof Substrate -Perforated Edge Trim -Bauder Drainage Layer -50mm PIR Perimeter Insulation −Bauder Vapour Control Layer RC Concrete to SE Detail

## CONSTRUCTION

| C2    | Со     | Gravel width increased to 500mm                  | 14.02.25 | TL/TL     |
|-------|--------|--------------------------------------------------|----------|-----------|
| C1    | Со     | General updates & winter garden detail to 31-305 | 22.10.24 | JB/AW     |
| P3    | Pr     | Note added                                       | 06.12.23 | AM/A<br>M |
| P2    | Pr     | Preliminary Issue                                | 10.09.23 | TL/TL     |
| P1    | Pr     | Preliminary Issue                                | 25.08.23 | KT/TL     |
| Rev   | Status | Description                                      | Issued   | Dwn/Chl   |
| Clien | t      |                                                  |          |           |