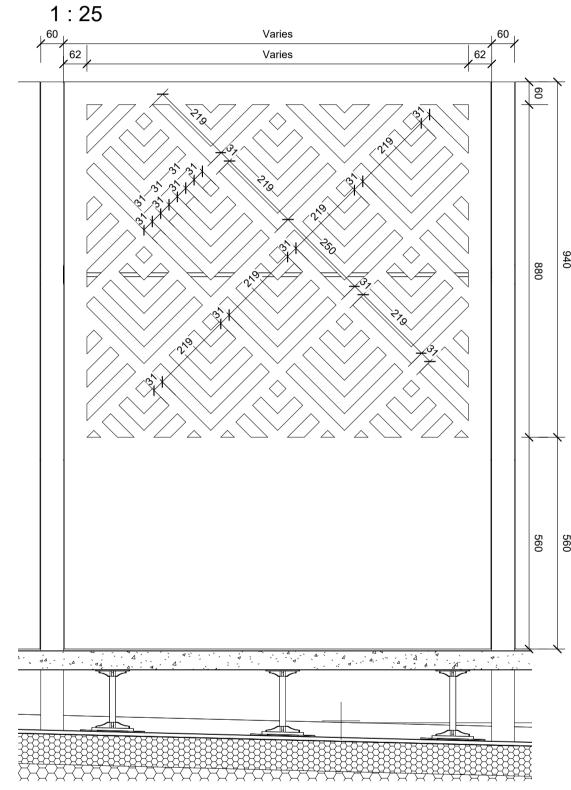

GA\_PLAN\_09 - Ninth Floor (1-50) - Terrace



## 9th Floor Balustrade Elevation A





### Do not scale from this drawing

© Brookes Architects Limited (BAL), all rights reserved.

This drawing has been prepared for the use of BAL 's client specifically for the site titled below. It may not be used, modified, reproduced or relied upon by

Do not scale from this drawing. All areas are approximate. All dimensions are to be verified on site prior to construction. Responsibility for the reproduction of this drawing lies with the recipient to check that all information has been replicated in full when compared with the original.

This drawing must be read in conjunction with all other relevant consultants '

Any discrepancies and/or ambiguities within this drawing, or between it and information given elsewhere, must be reported immediately to BAL for clarification before proc