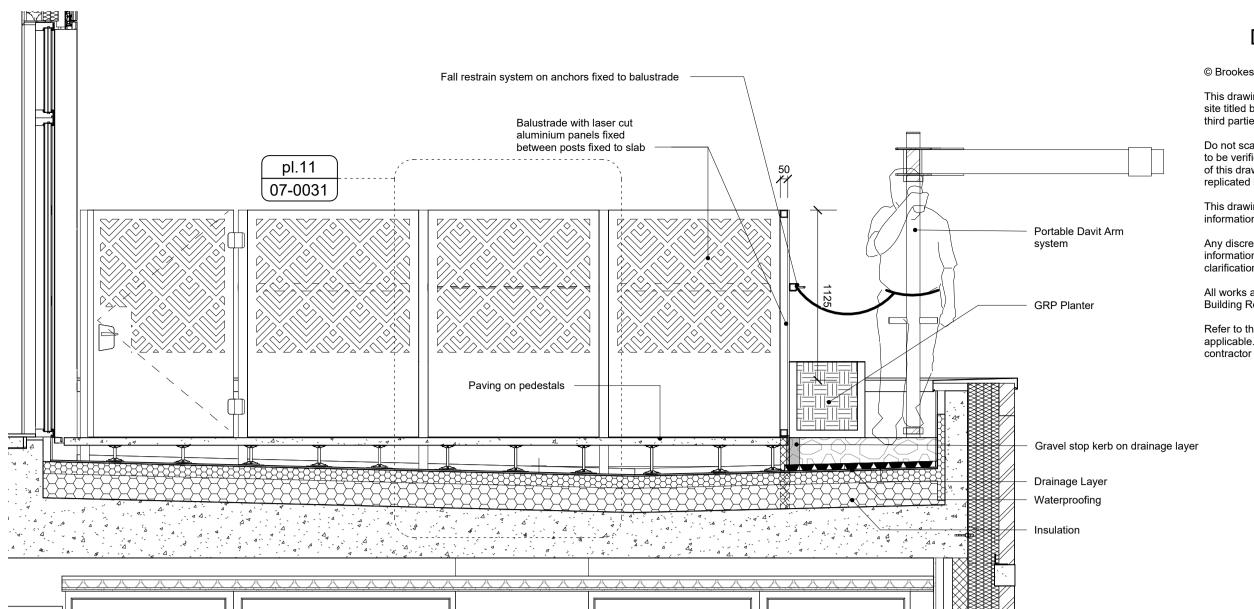

GA\_PLAN\_09 - Ninth Floor (1-50) - Terrace



## 9th Floor Balustrade Elevation A





### Do not scale from this drawing

© Brookes Architects Limited (BAL), all rights reserved.

This drawing has been prepared for the use of BAL 's client specifically for the site titled below. It may not be used, modified, reproduced or relied upon by

Do not scale from this drawing. All areas are approximate. All dimensions are to be verified on site prior to construction. Responsibility for the reproduction of this drawing lies with the recipient to check that all information has been replicated in full when compared with the original.

This drawing must be read in conjunction with all other relevant consultants '

Any discrepancies and/or ambiguities within this drawing, or between it and information given elsewhere, must be reported immediate