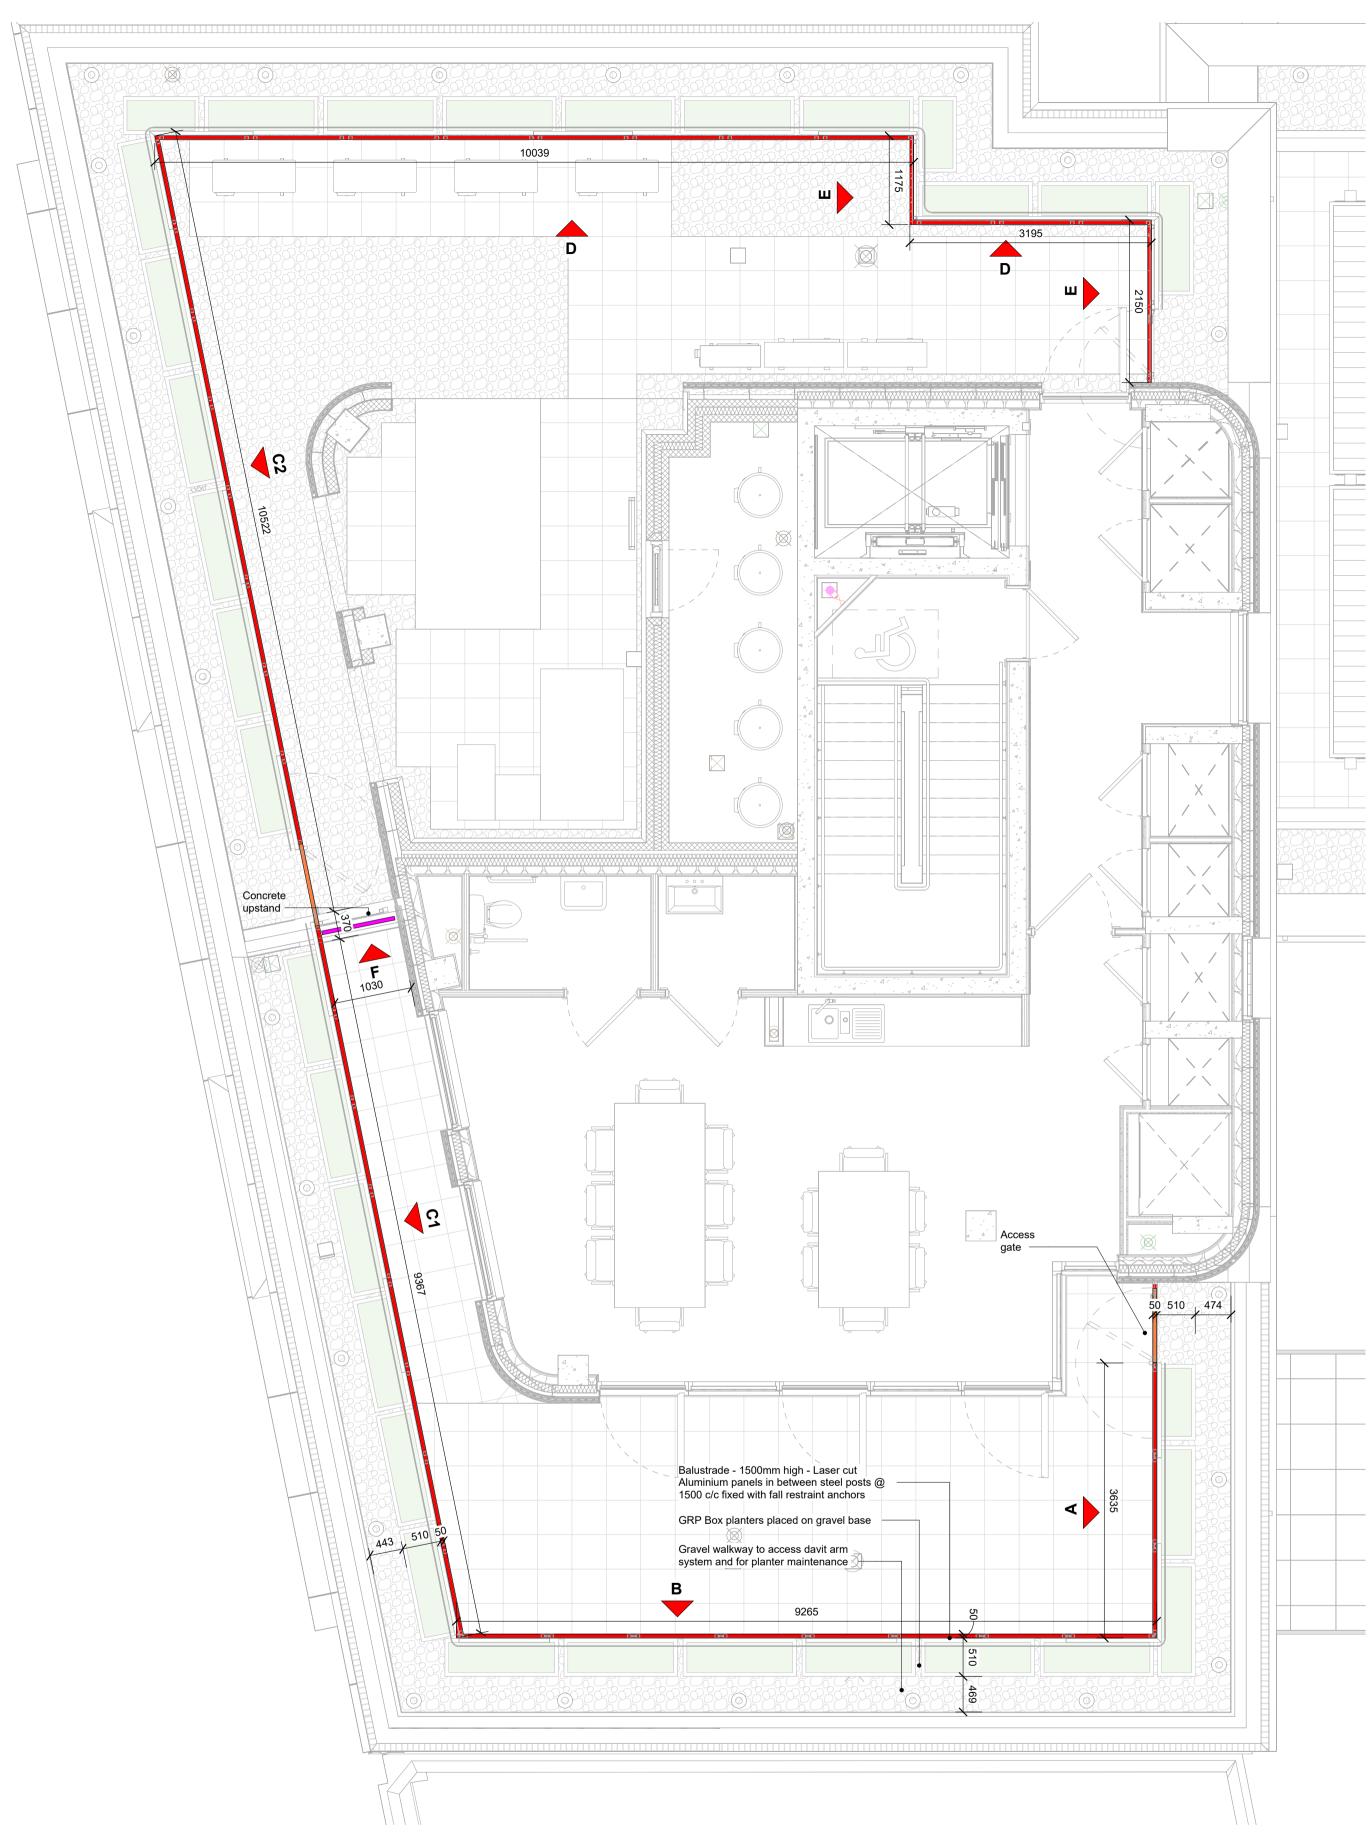

GA\_PLAN\_09 - Ninth Floor (1-50) - Terrace

## 9th Floor Balustrade Elevation A