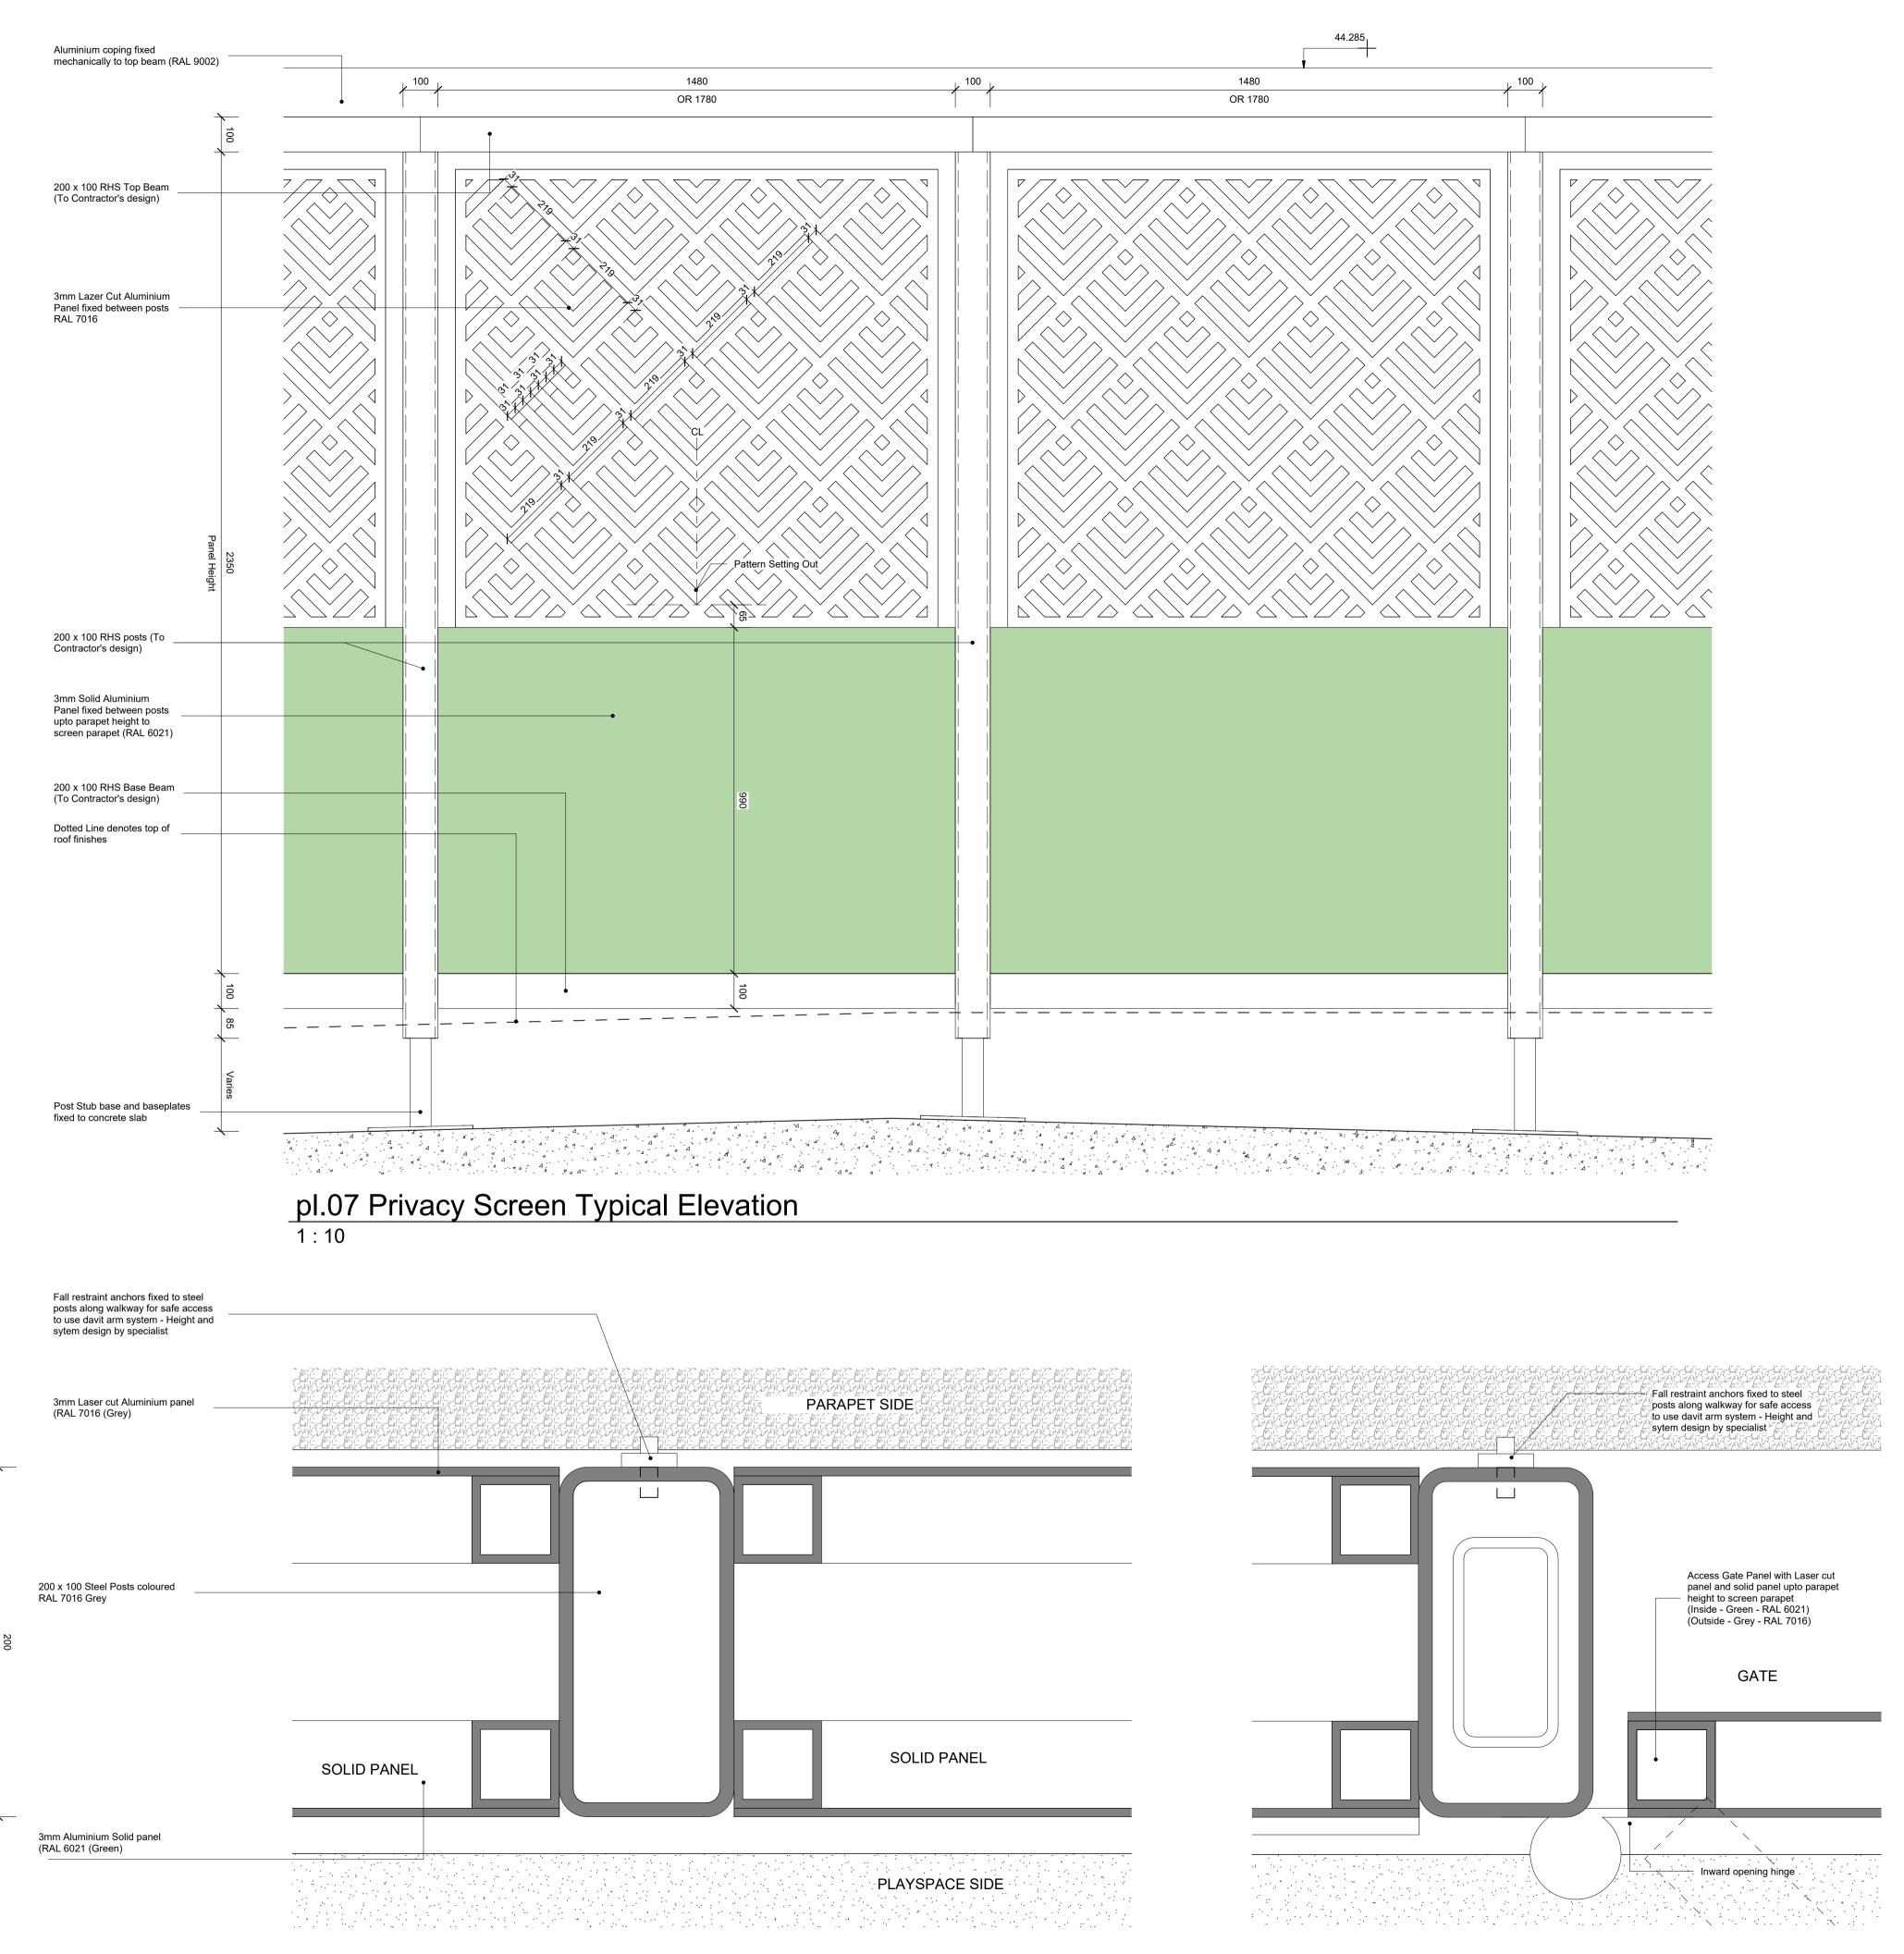

## pl.08 Playspace Screen Post Detail - Plan

pl.09 Playspace Screen Gate Post Detail - Plan

© Brookes Architects Limited (BAL), all rights reserved.

This drawing has been prepared for the use of BAL 's client specifically for the site titled below. It may not be used, modified, reproduced or relied upon by third parties.

Do not scale from this drawing. All areas are approximate. All dimensions are to be verified on site prior to construction. Responsibility for the reproduction of this drawing lies with the recipient to check that all information has been replicated in full when compared with the original.

This drawing must be read in conjunction with all other relevant consultants ' information.

Any discrepancies and/or ambiguities within this drawing, or between it and informatio