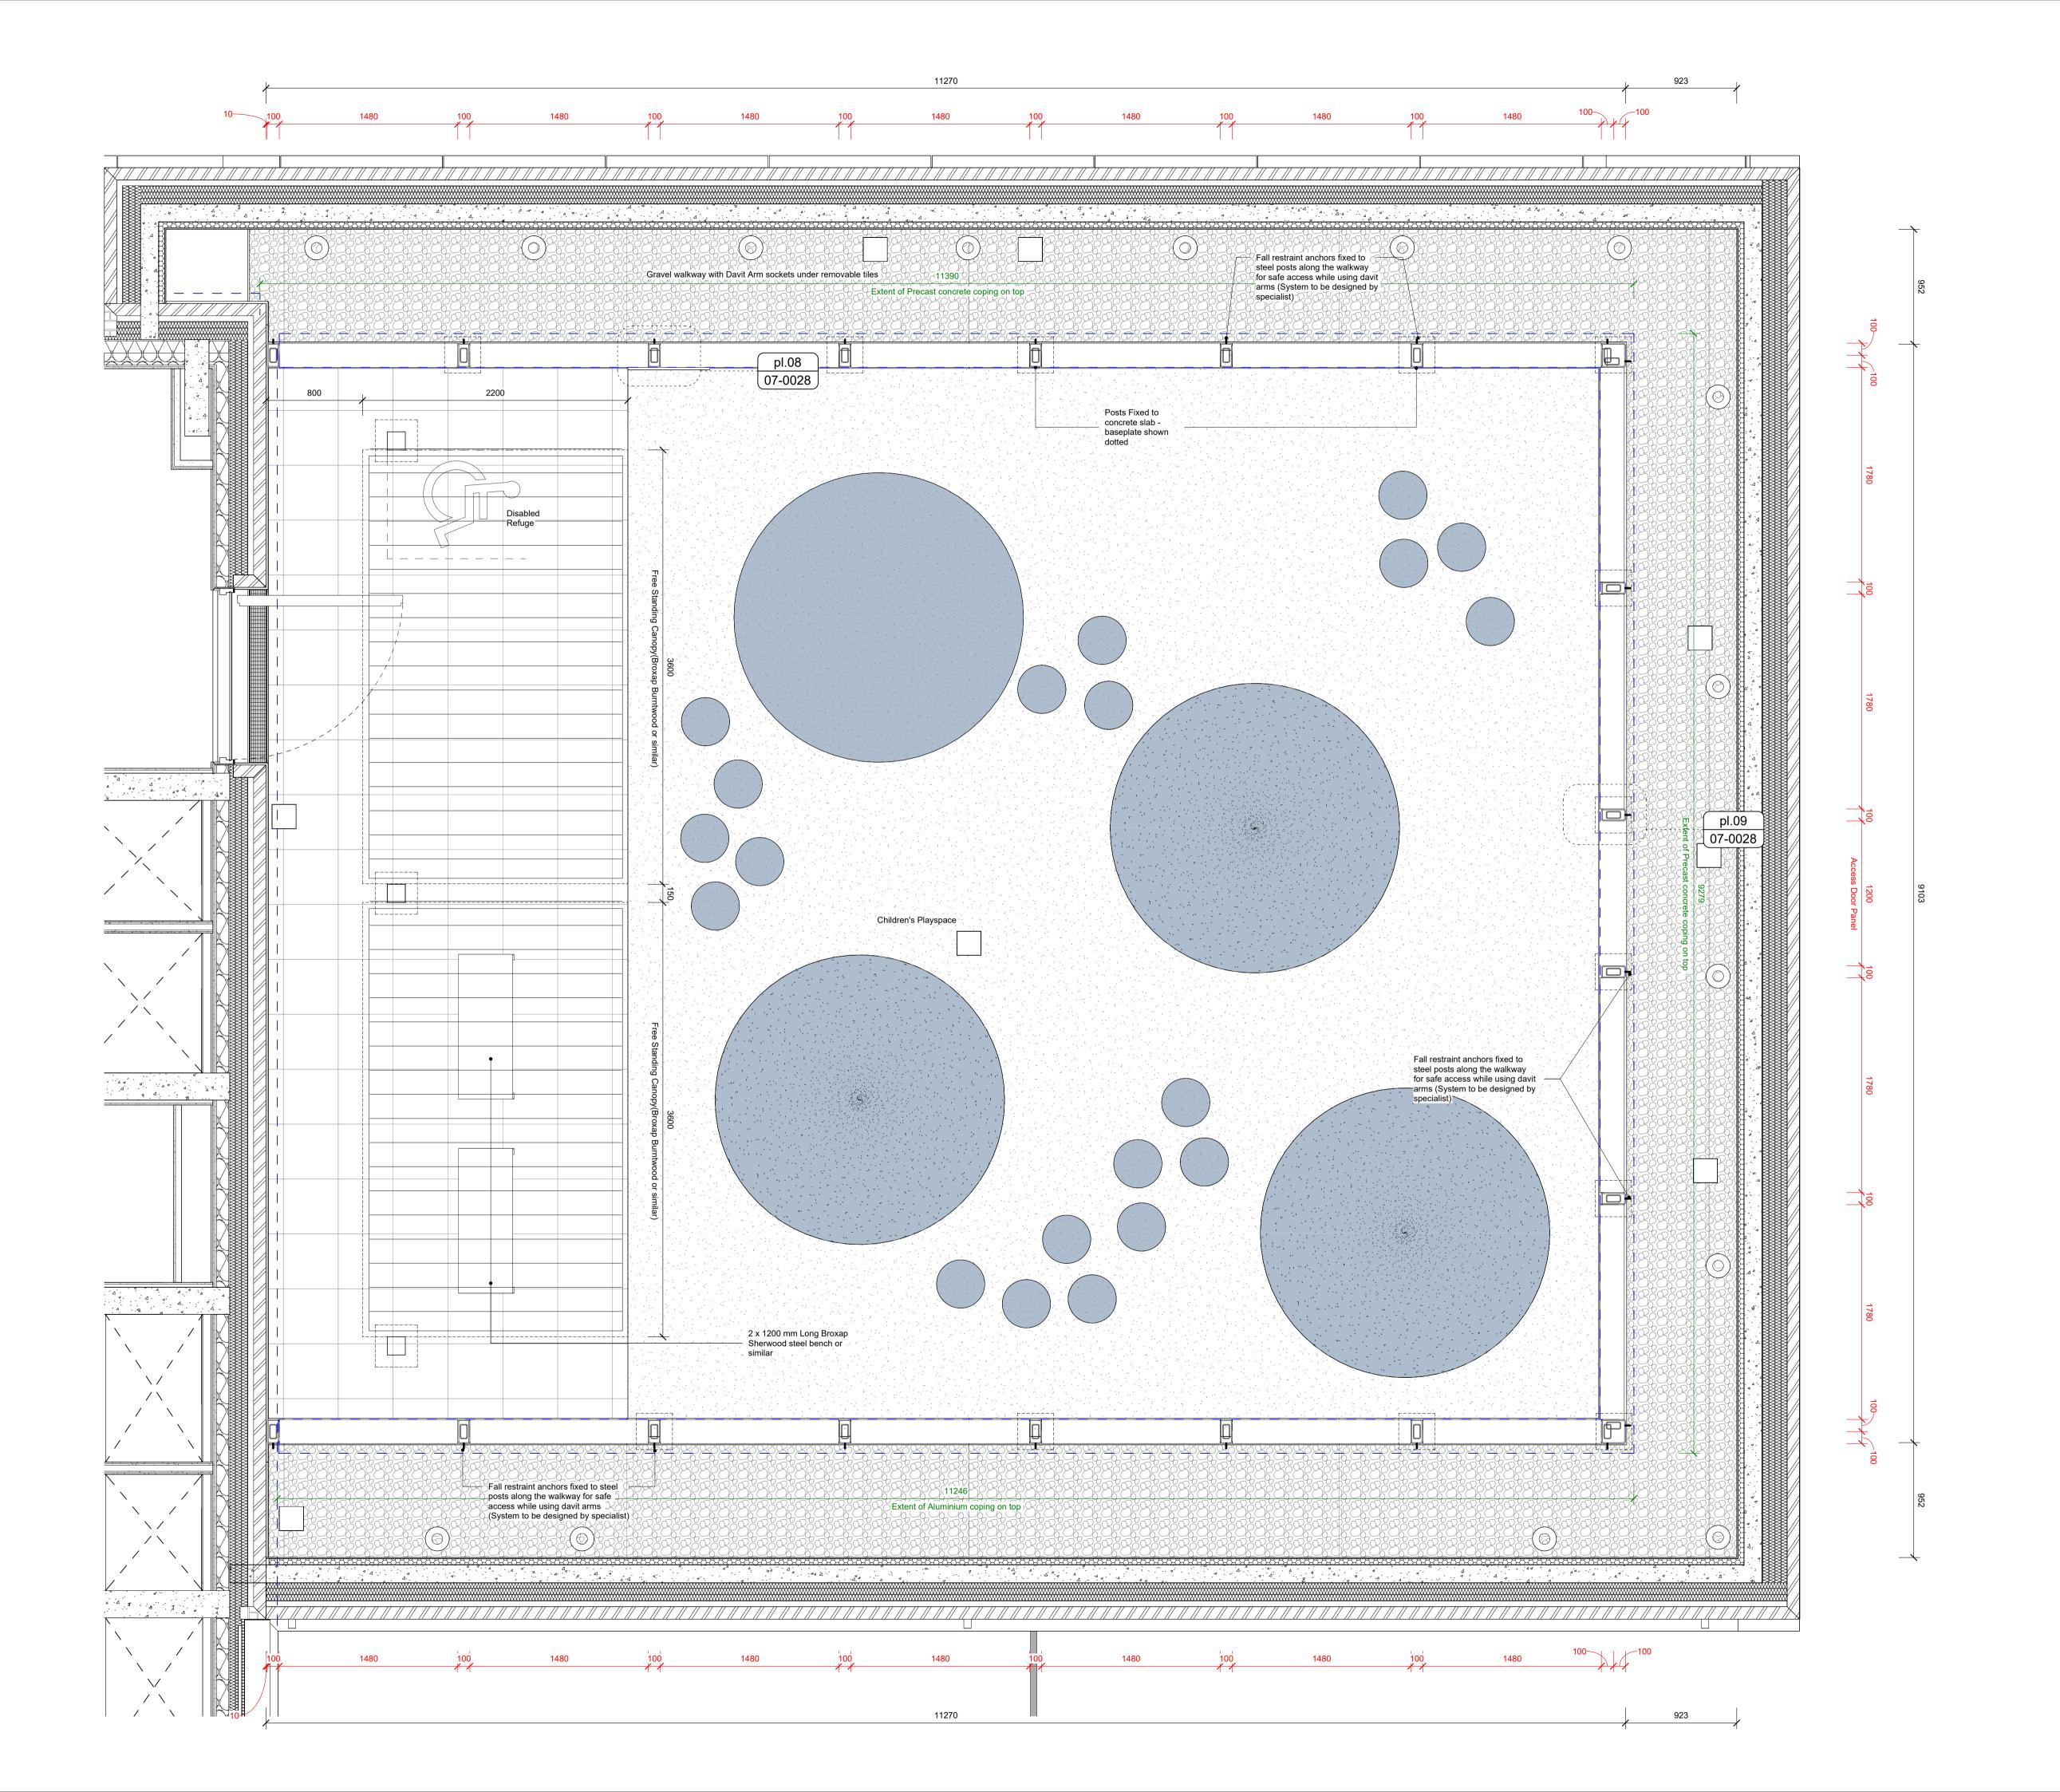

## P1 PI Issued for planning condition application 04.02.25 ES/Rev Status Description Issued Dwn/Client

Myco
Project No.
5361

Acorn House Gray's Inn Road London, WC1X 8DP

6th Floor Playspace Screen Sheet 1