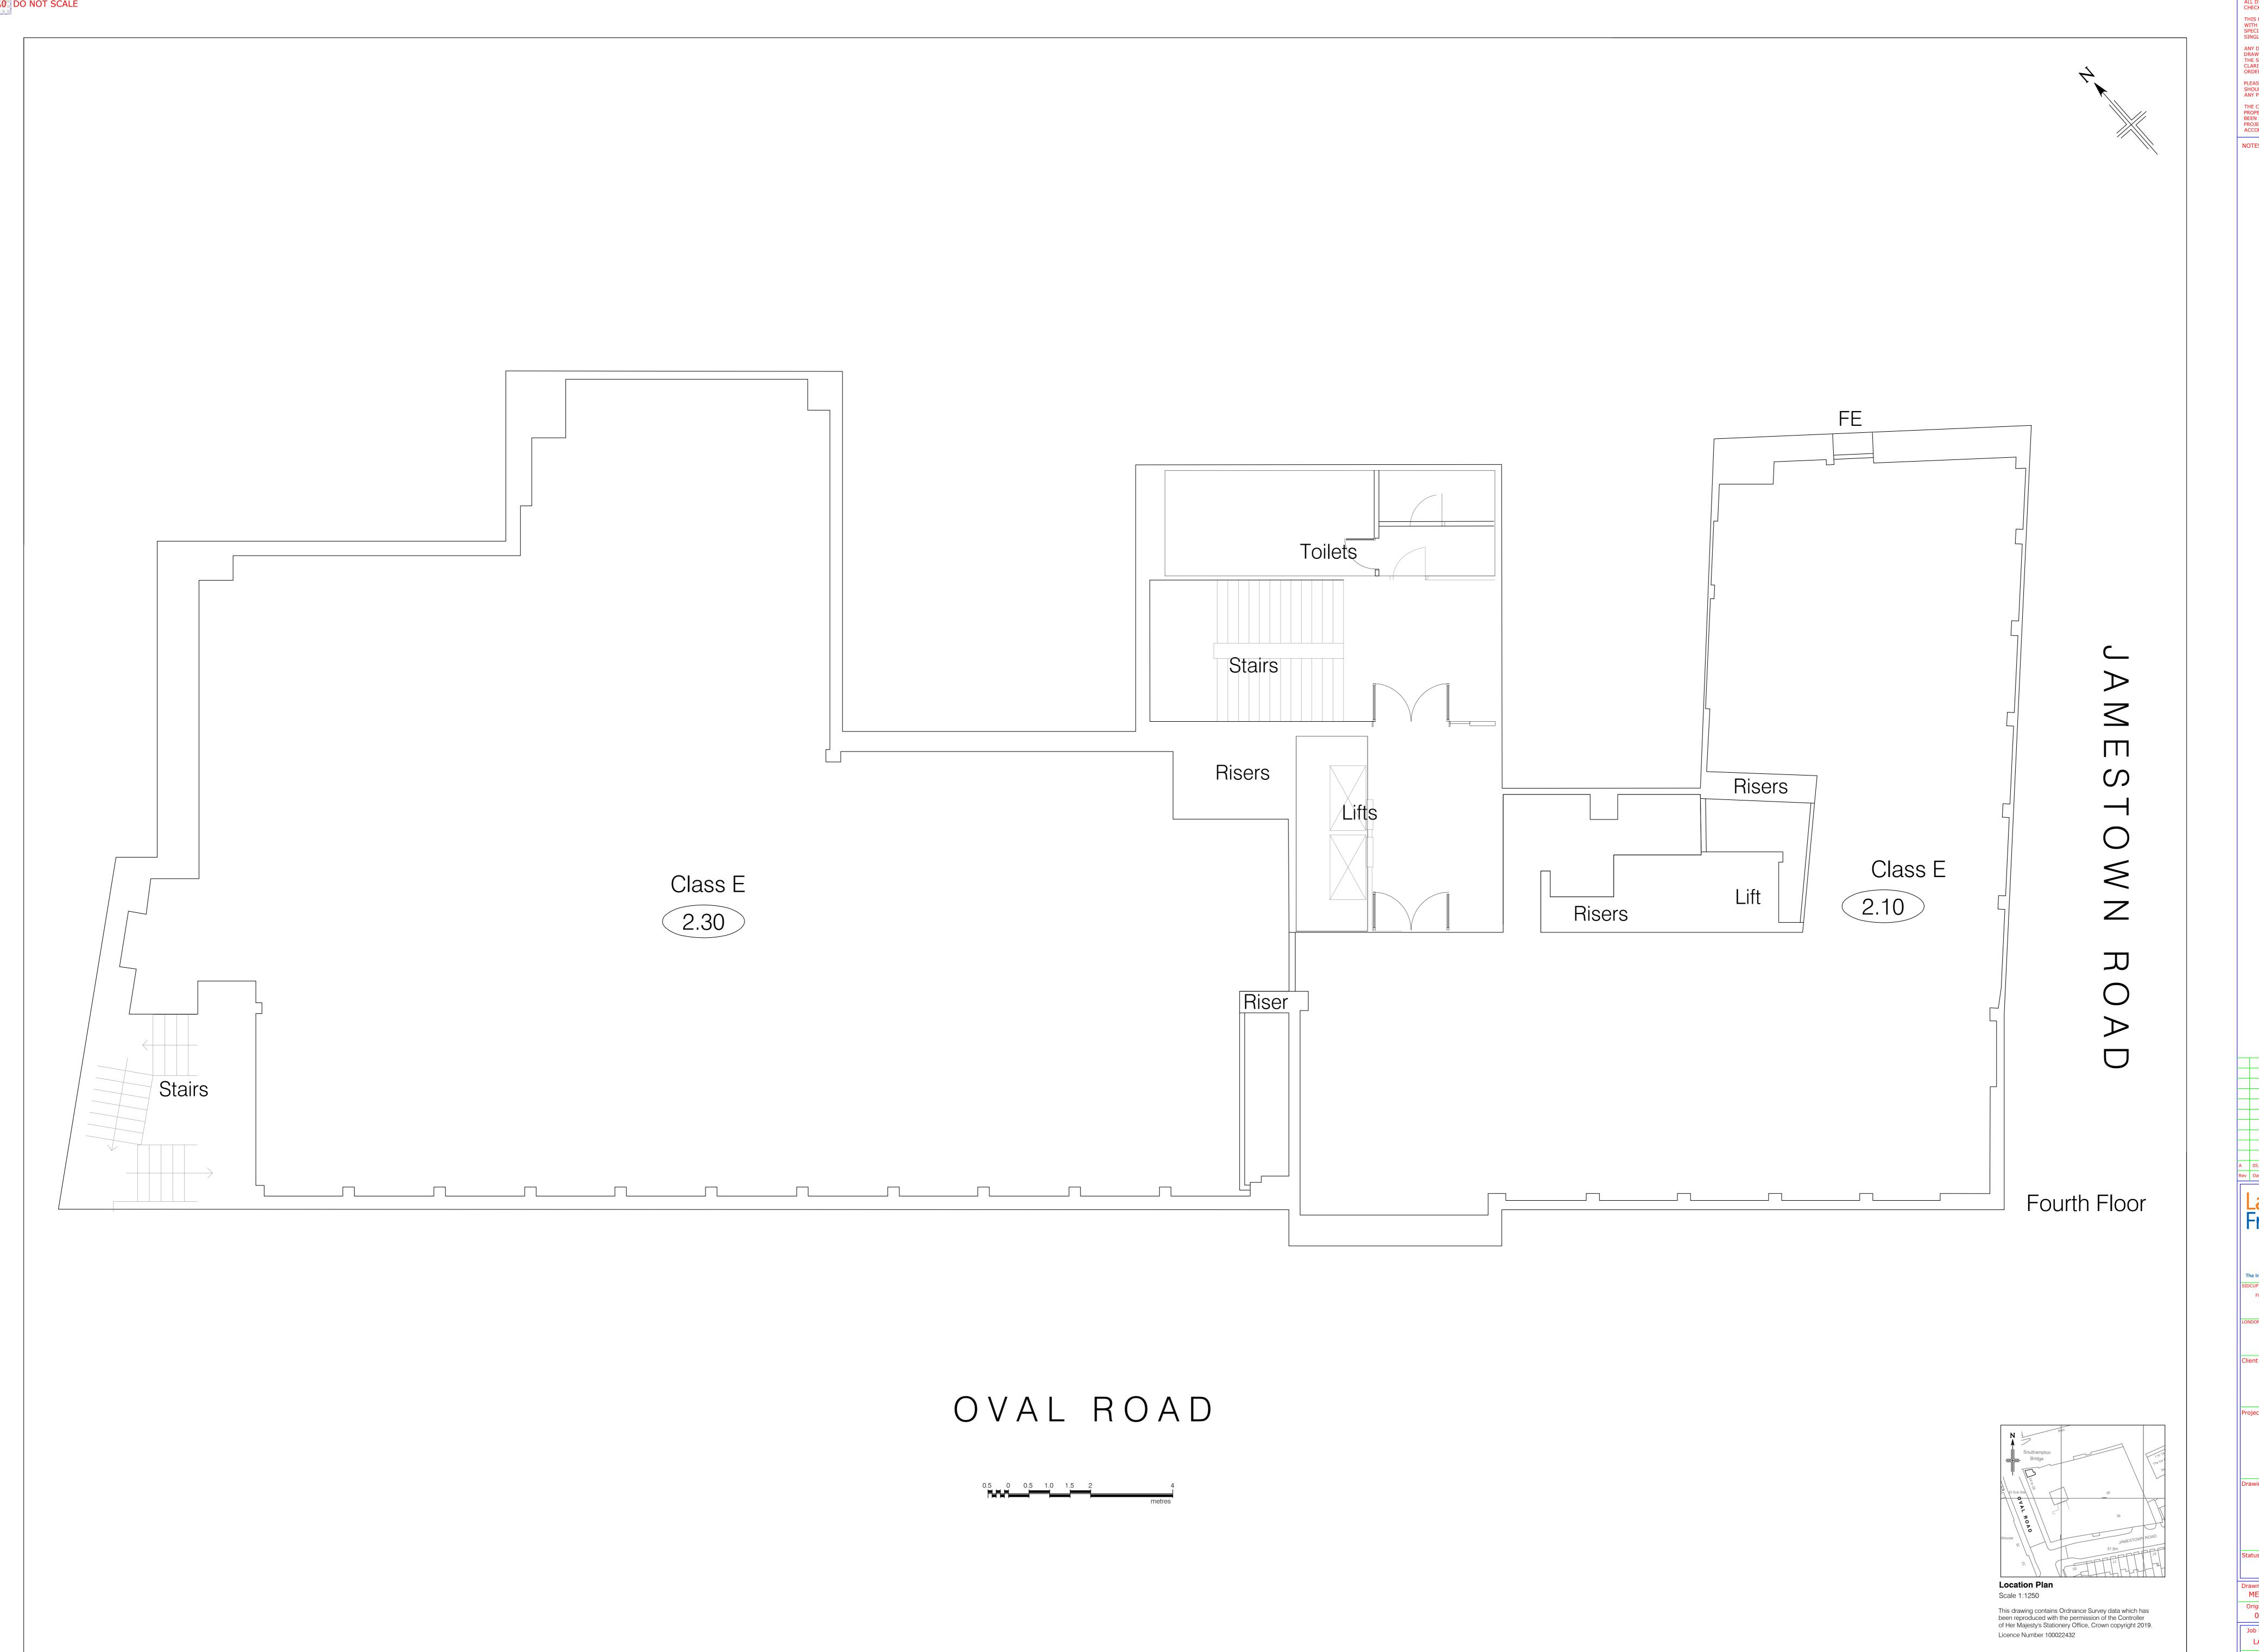

ACADEMIC HOUSE 24-28 Oval Road, London NW1

Existing Fourth Floor Plan

RECORD

Drawn By: Designed By: Checked By: Approved By MET GO NC
Original Issue Date: Scale @ A0: 05/02/2025 1:50 Job No/ File Ref Originator Zone Level LAF4605 LAF XX 04