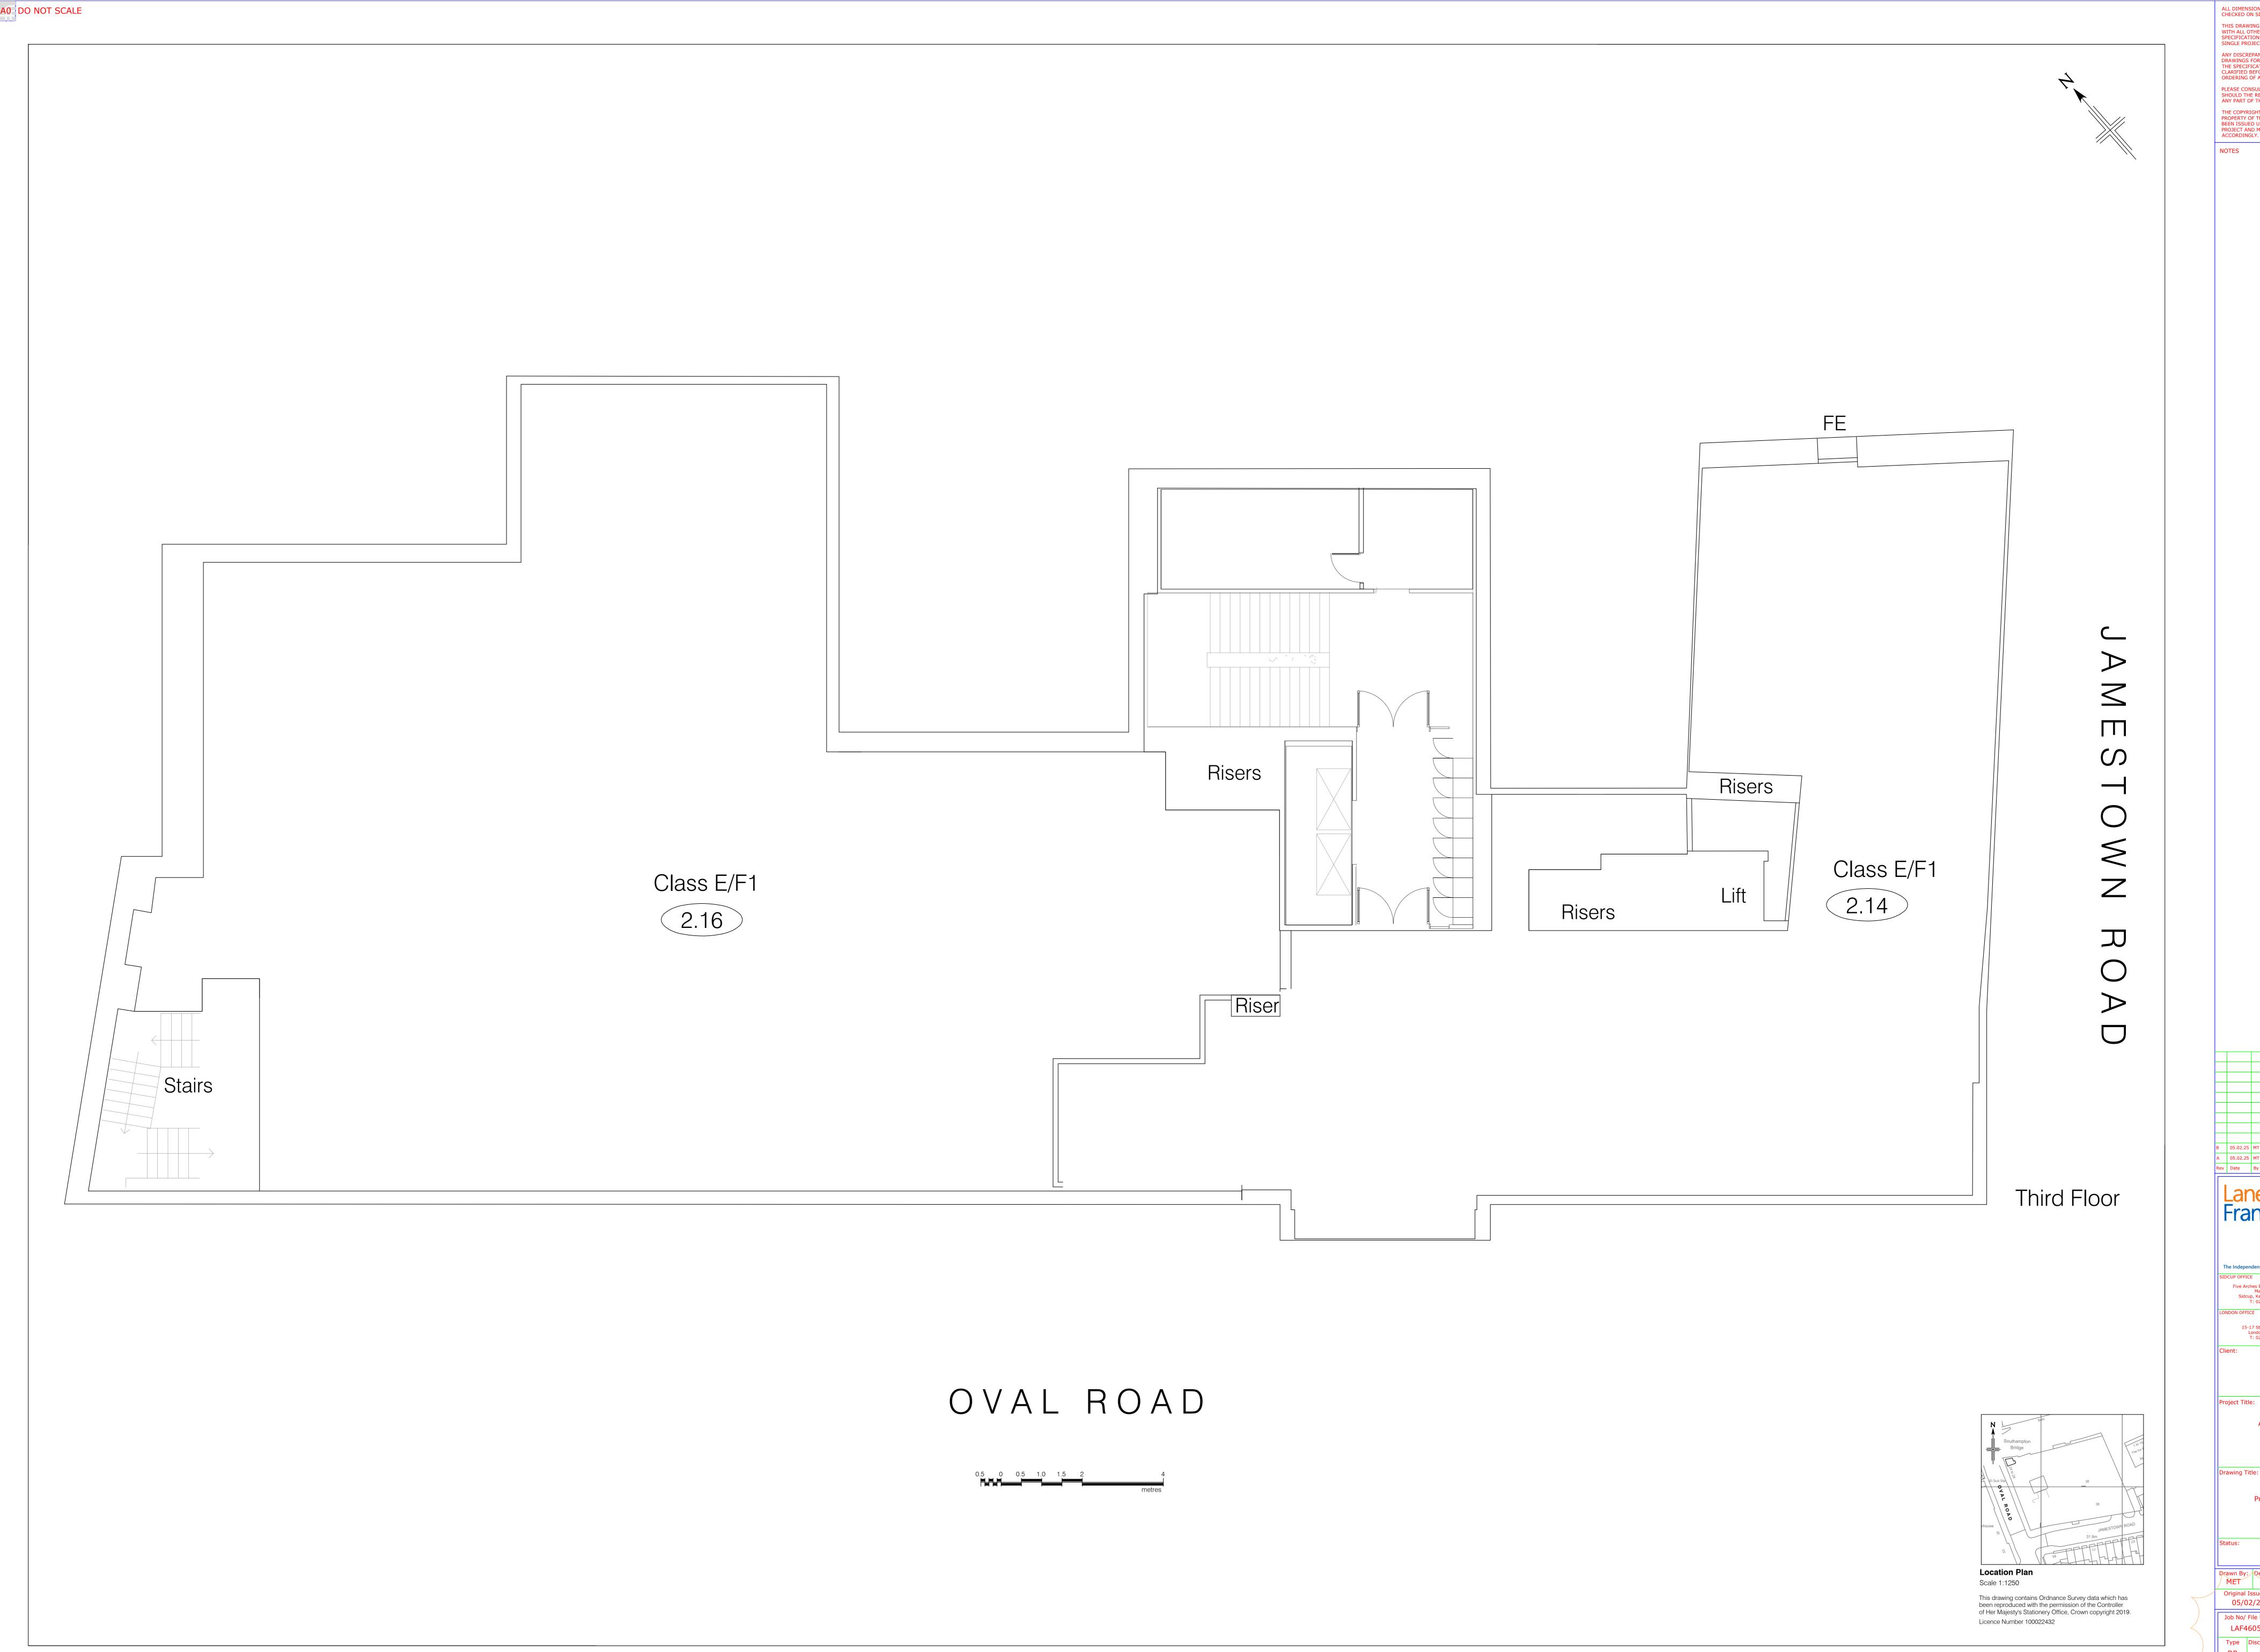

ACADEMIC HOUSE 24-28 Oval Road, London NW1

Proposed Third Floor

RECORD

Drawn By: Designed By: Checked By: Approved By
MET MET GO NC Original Issue Date: Scale @ A0: 05/02/2025 1:50 Job No/ File Ref Originator Zone Level LAF4605 LAF XX 03