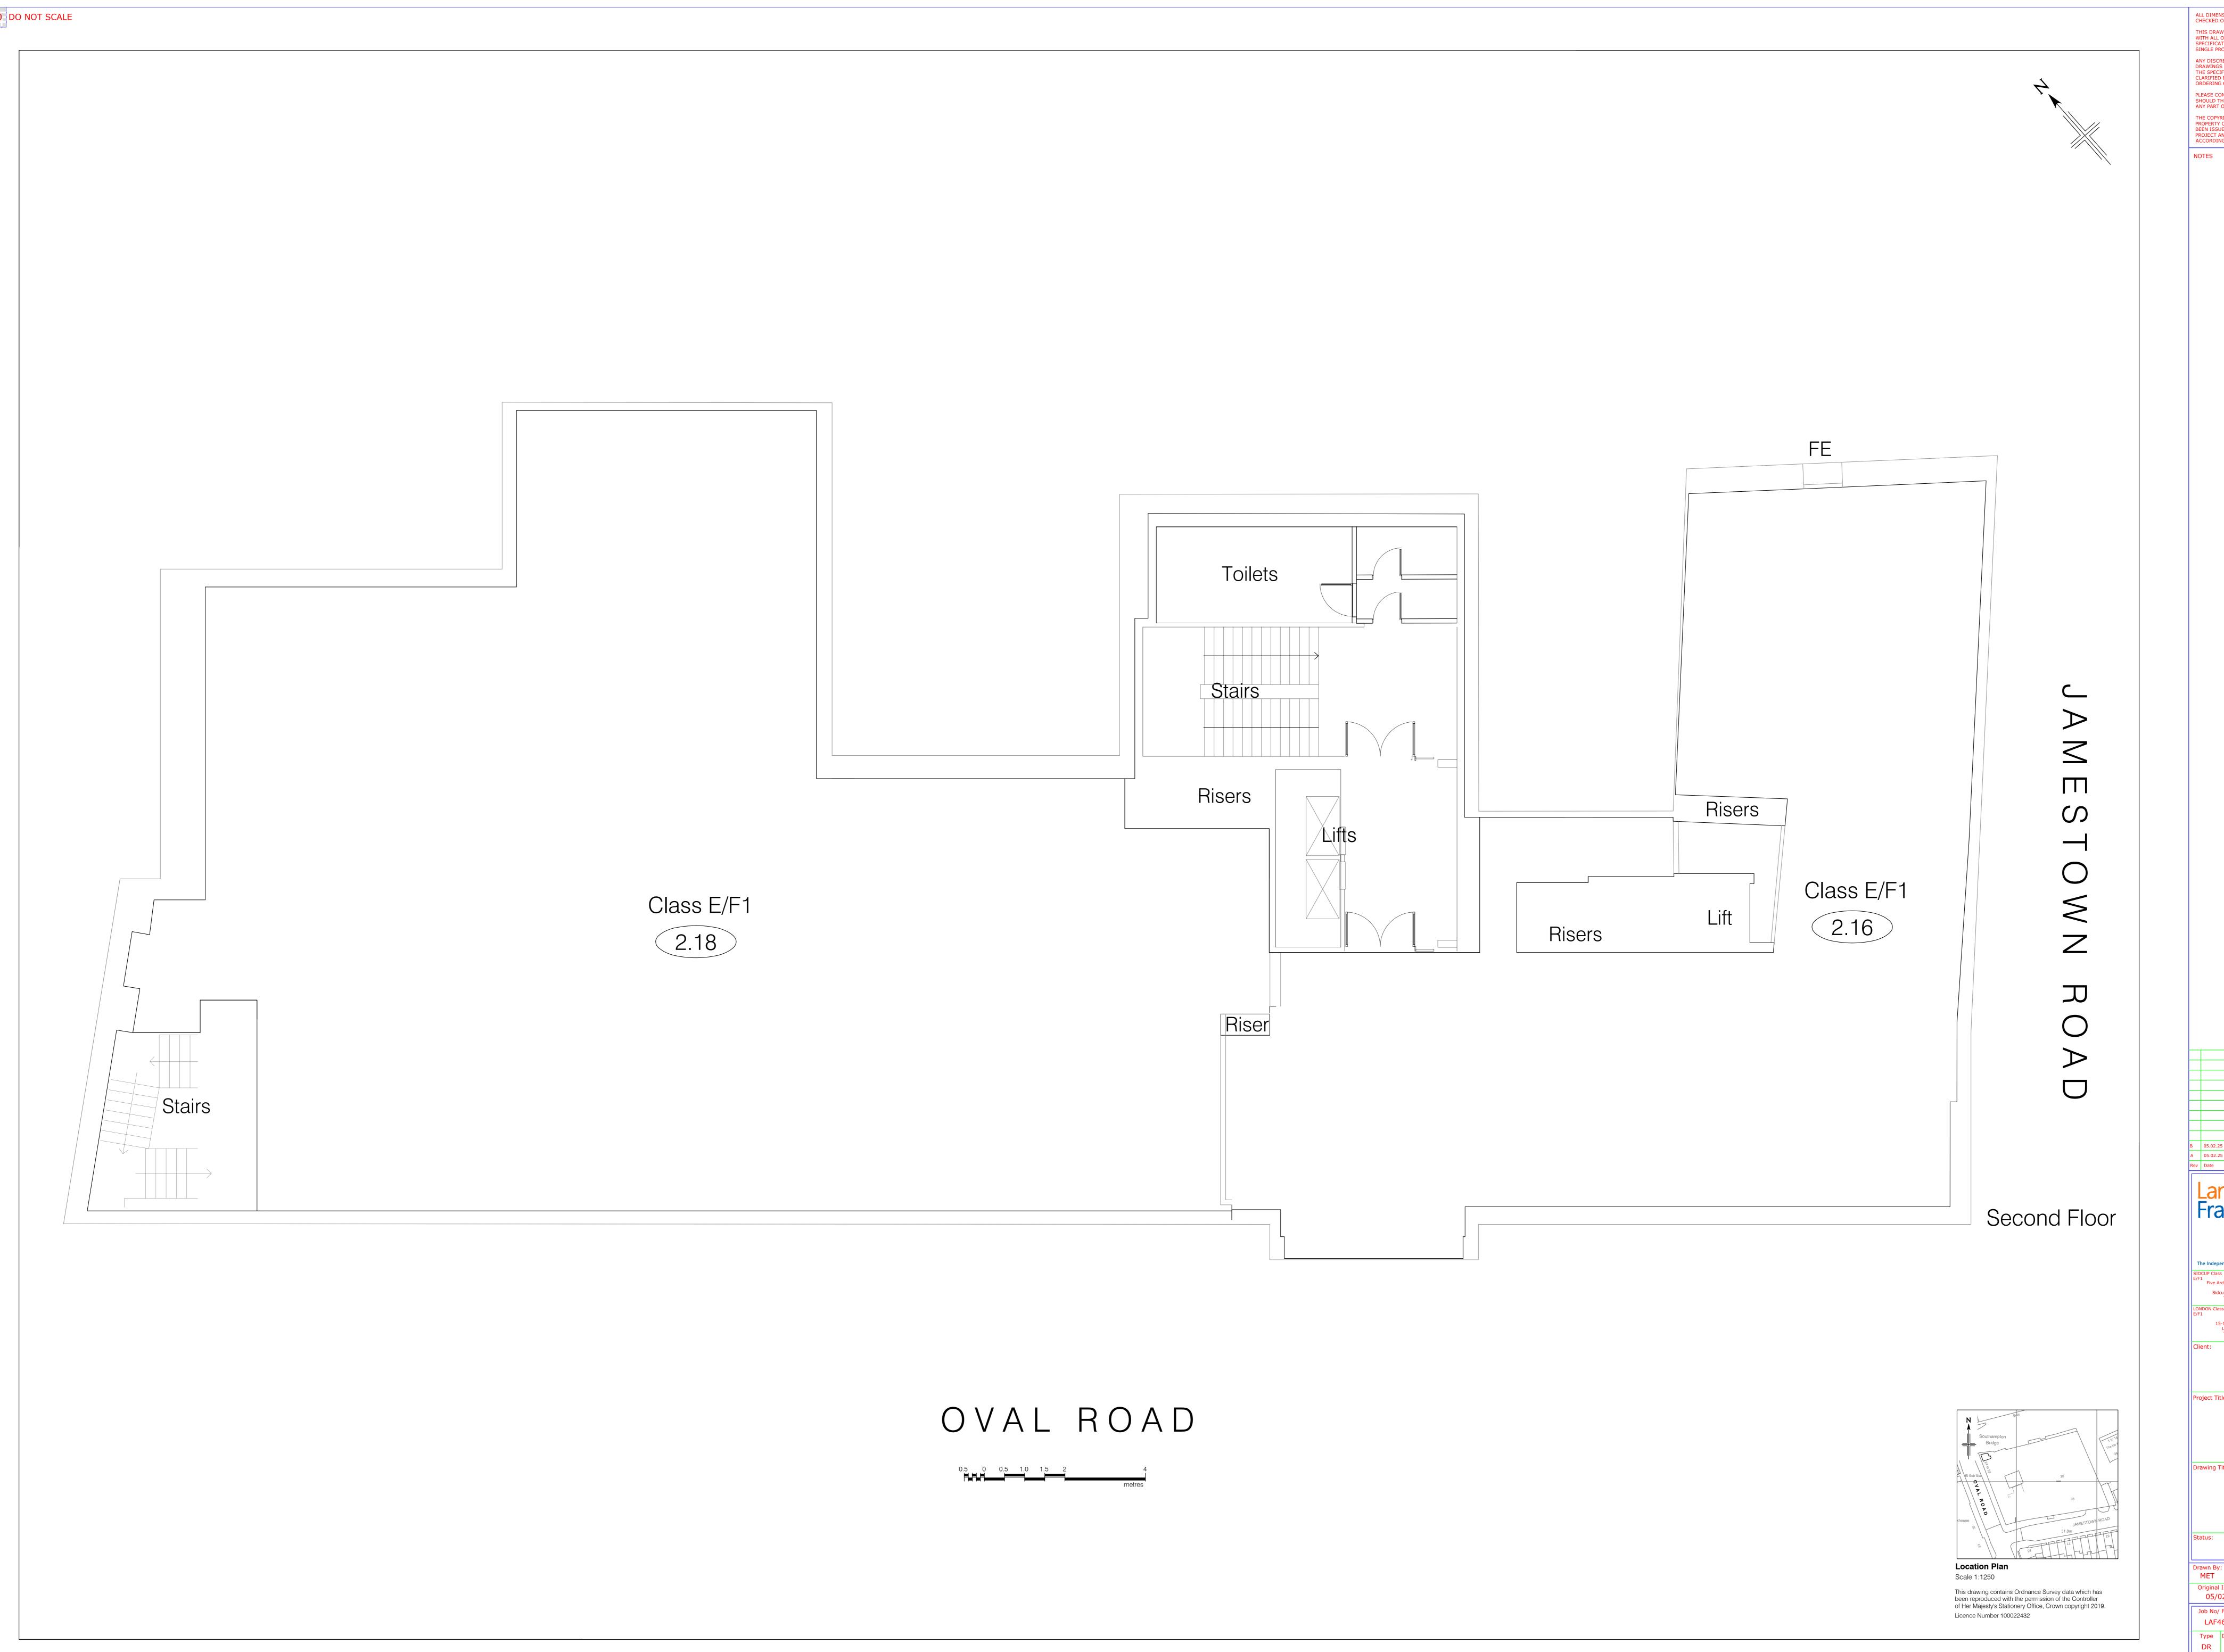

ACADEMIC HOUSE 24-28 Oval Road, London NW1

Proposed Second Floor

RECORD

Drawn By: Designed By: Checked By: Approved By
MET MET GO NC Original Issue Date: Scale @ A0: 05/02/2025 1:50 Job No/ File Ref Originator Zone Level LAF4605 LAF XX 02