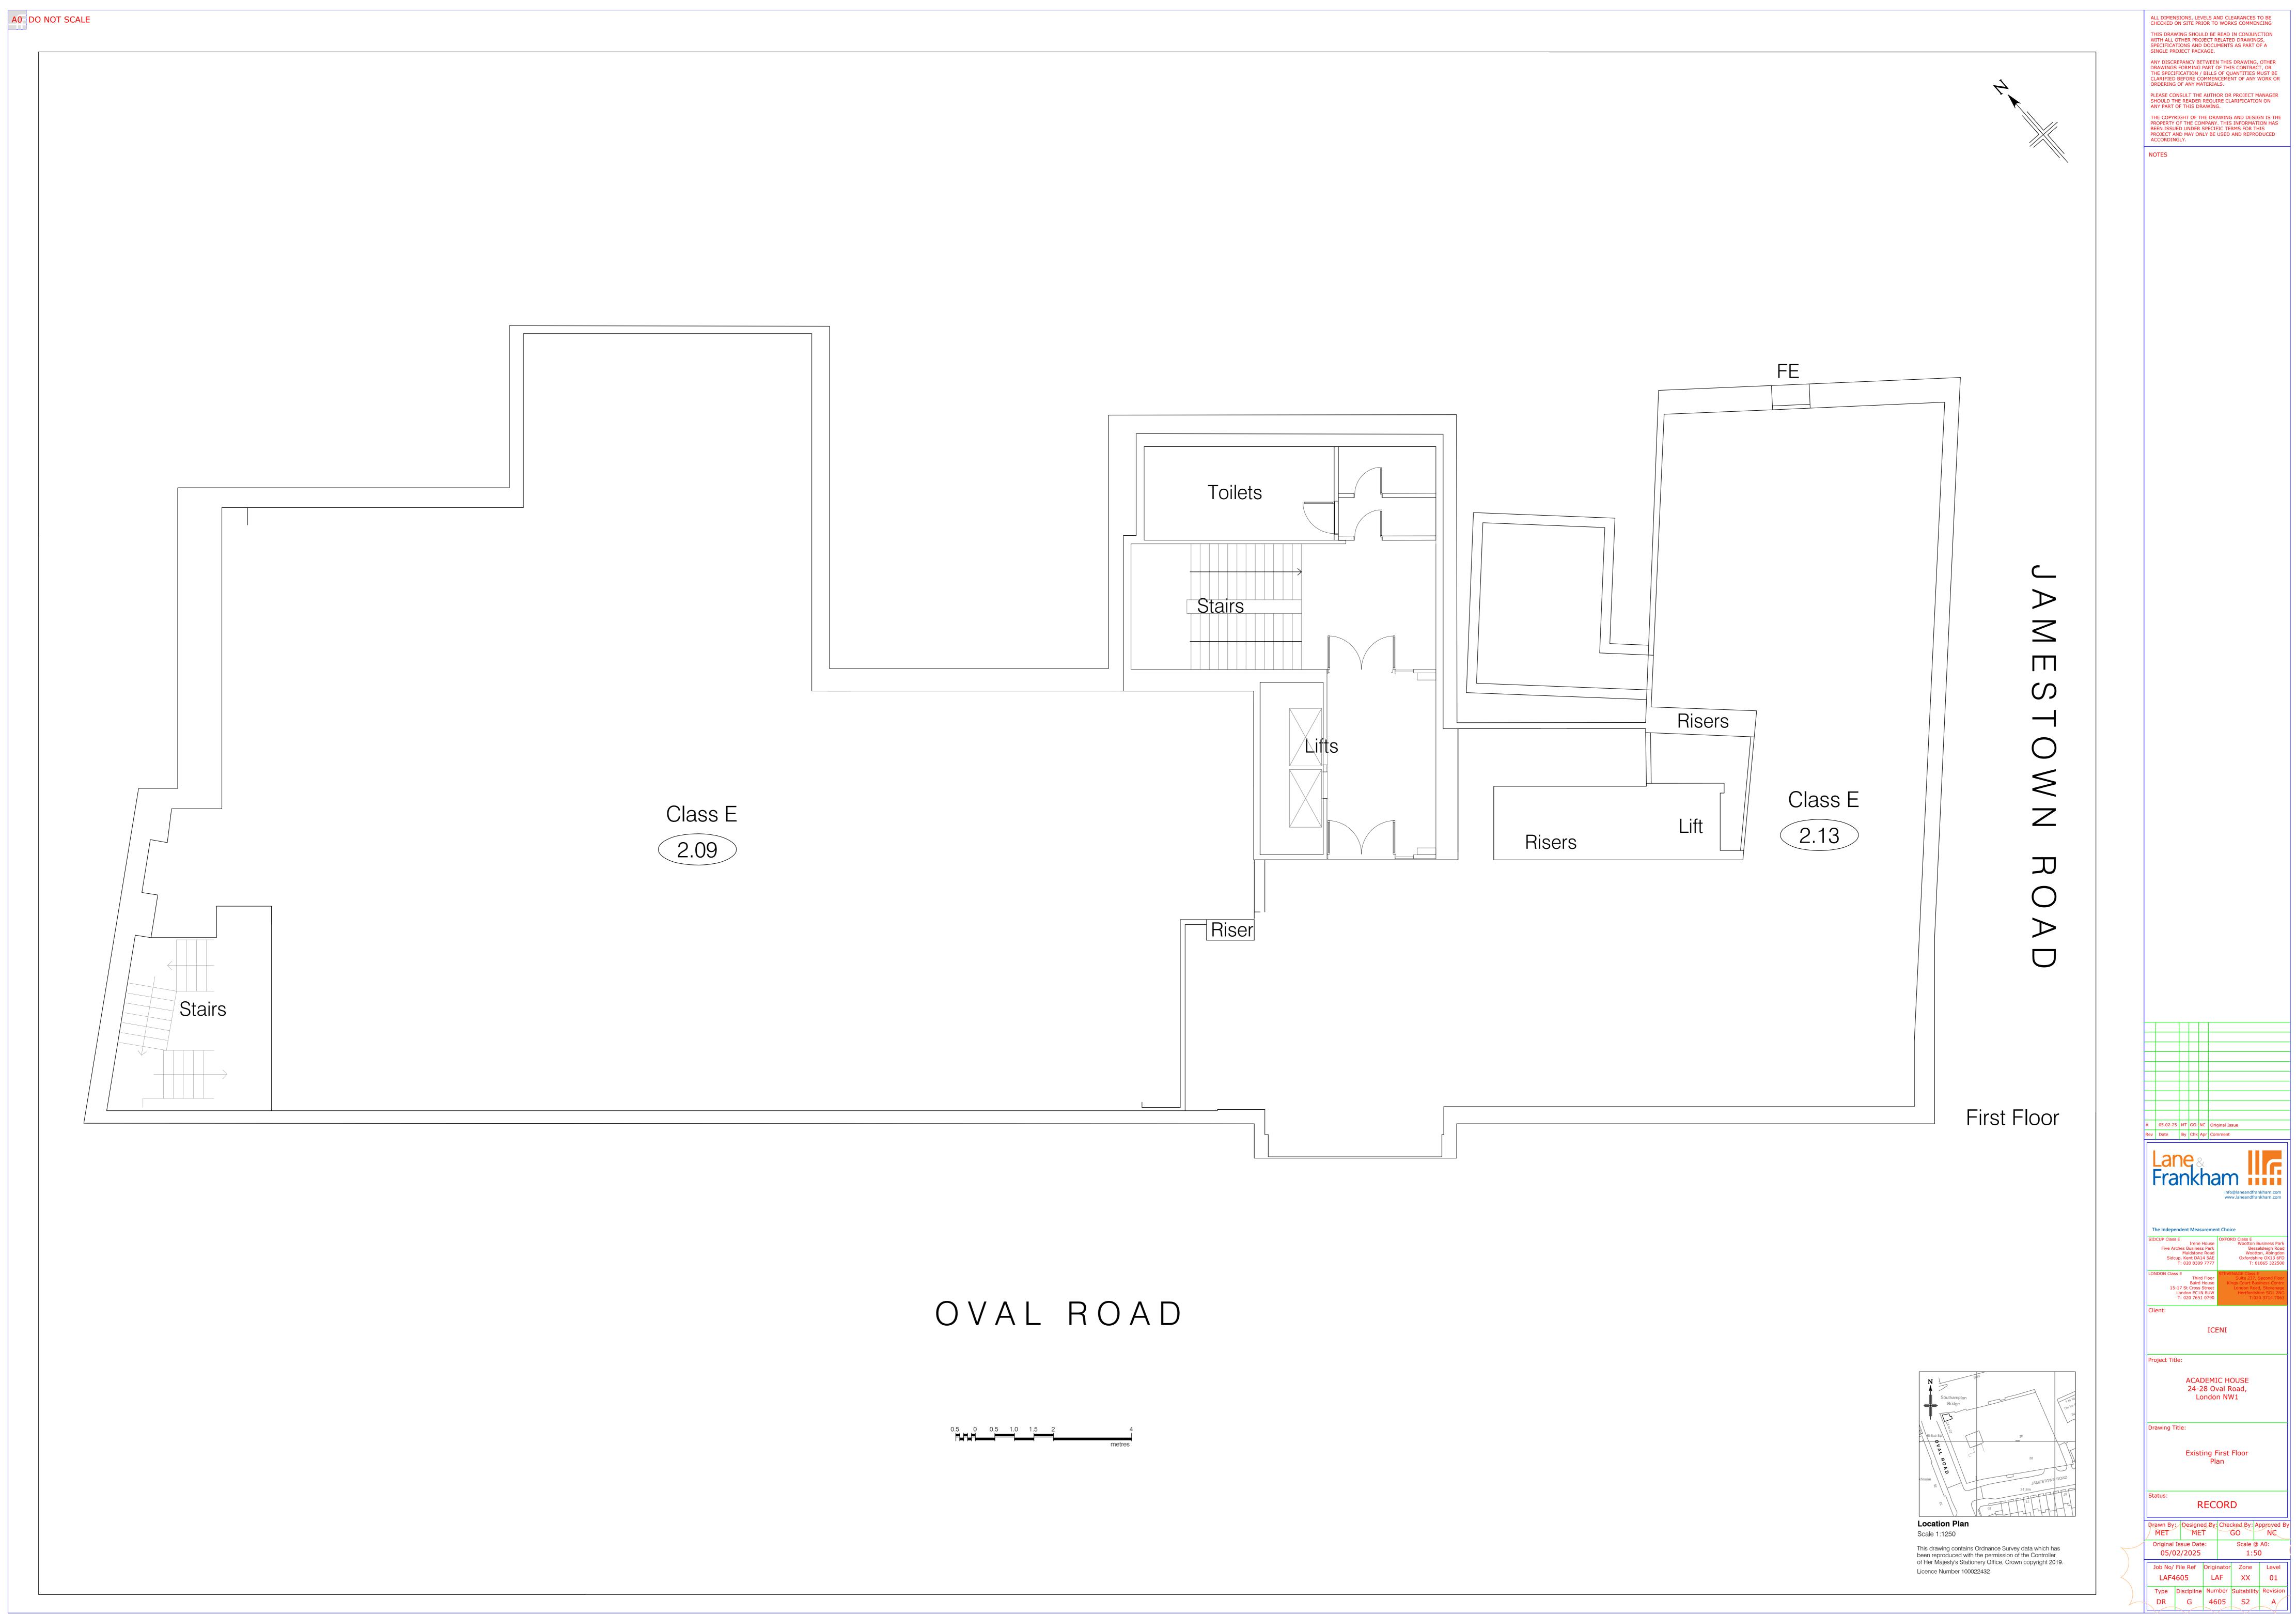

ICENI

ACADEMIC HOUSE 24-28 Oval Road, London NW1

Existing First Floor Plan

RECORD

Drawn By: Designed By: Checked By: Approved By
MET MET GO NC Original Issue Date: Scale @ A0: 05/02/2025 1:50 Job No/ File Ref Originator Zone Level LAF4605 LAF XX 01