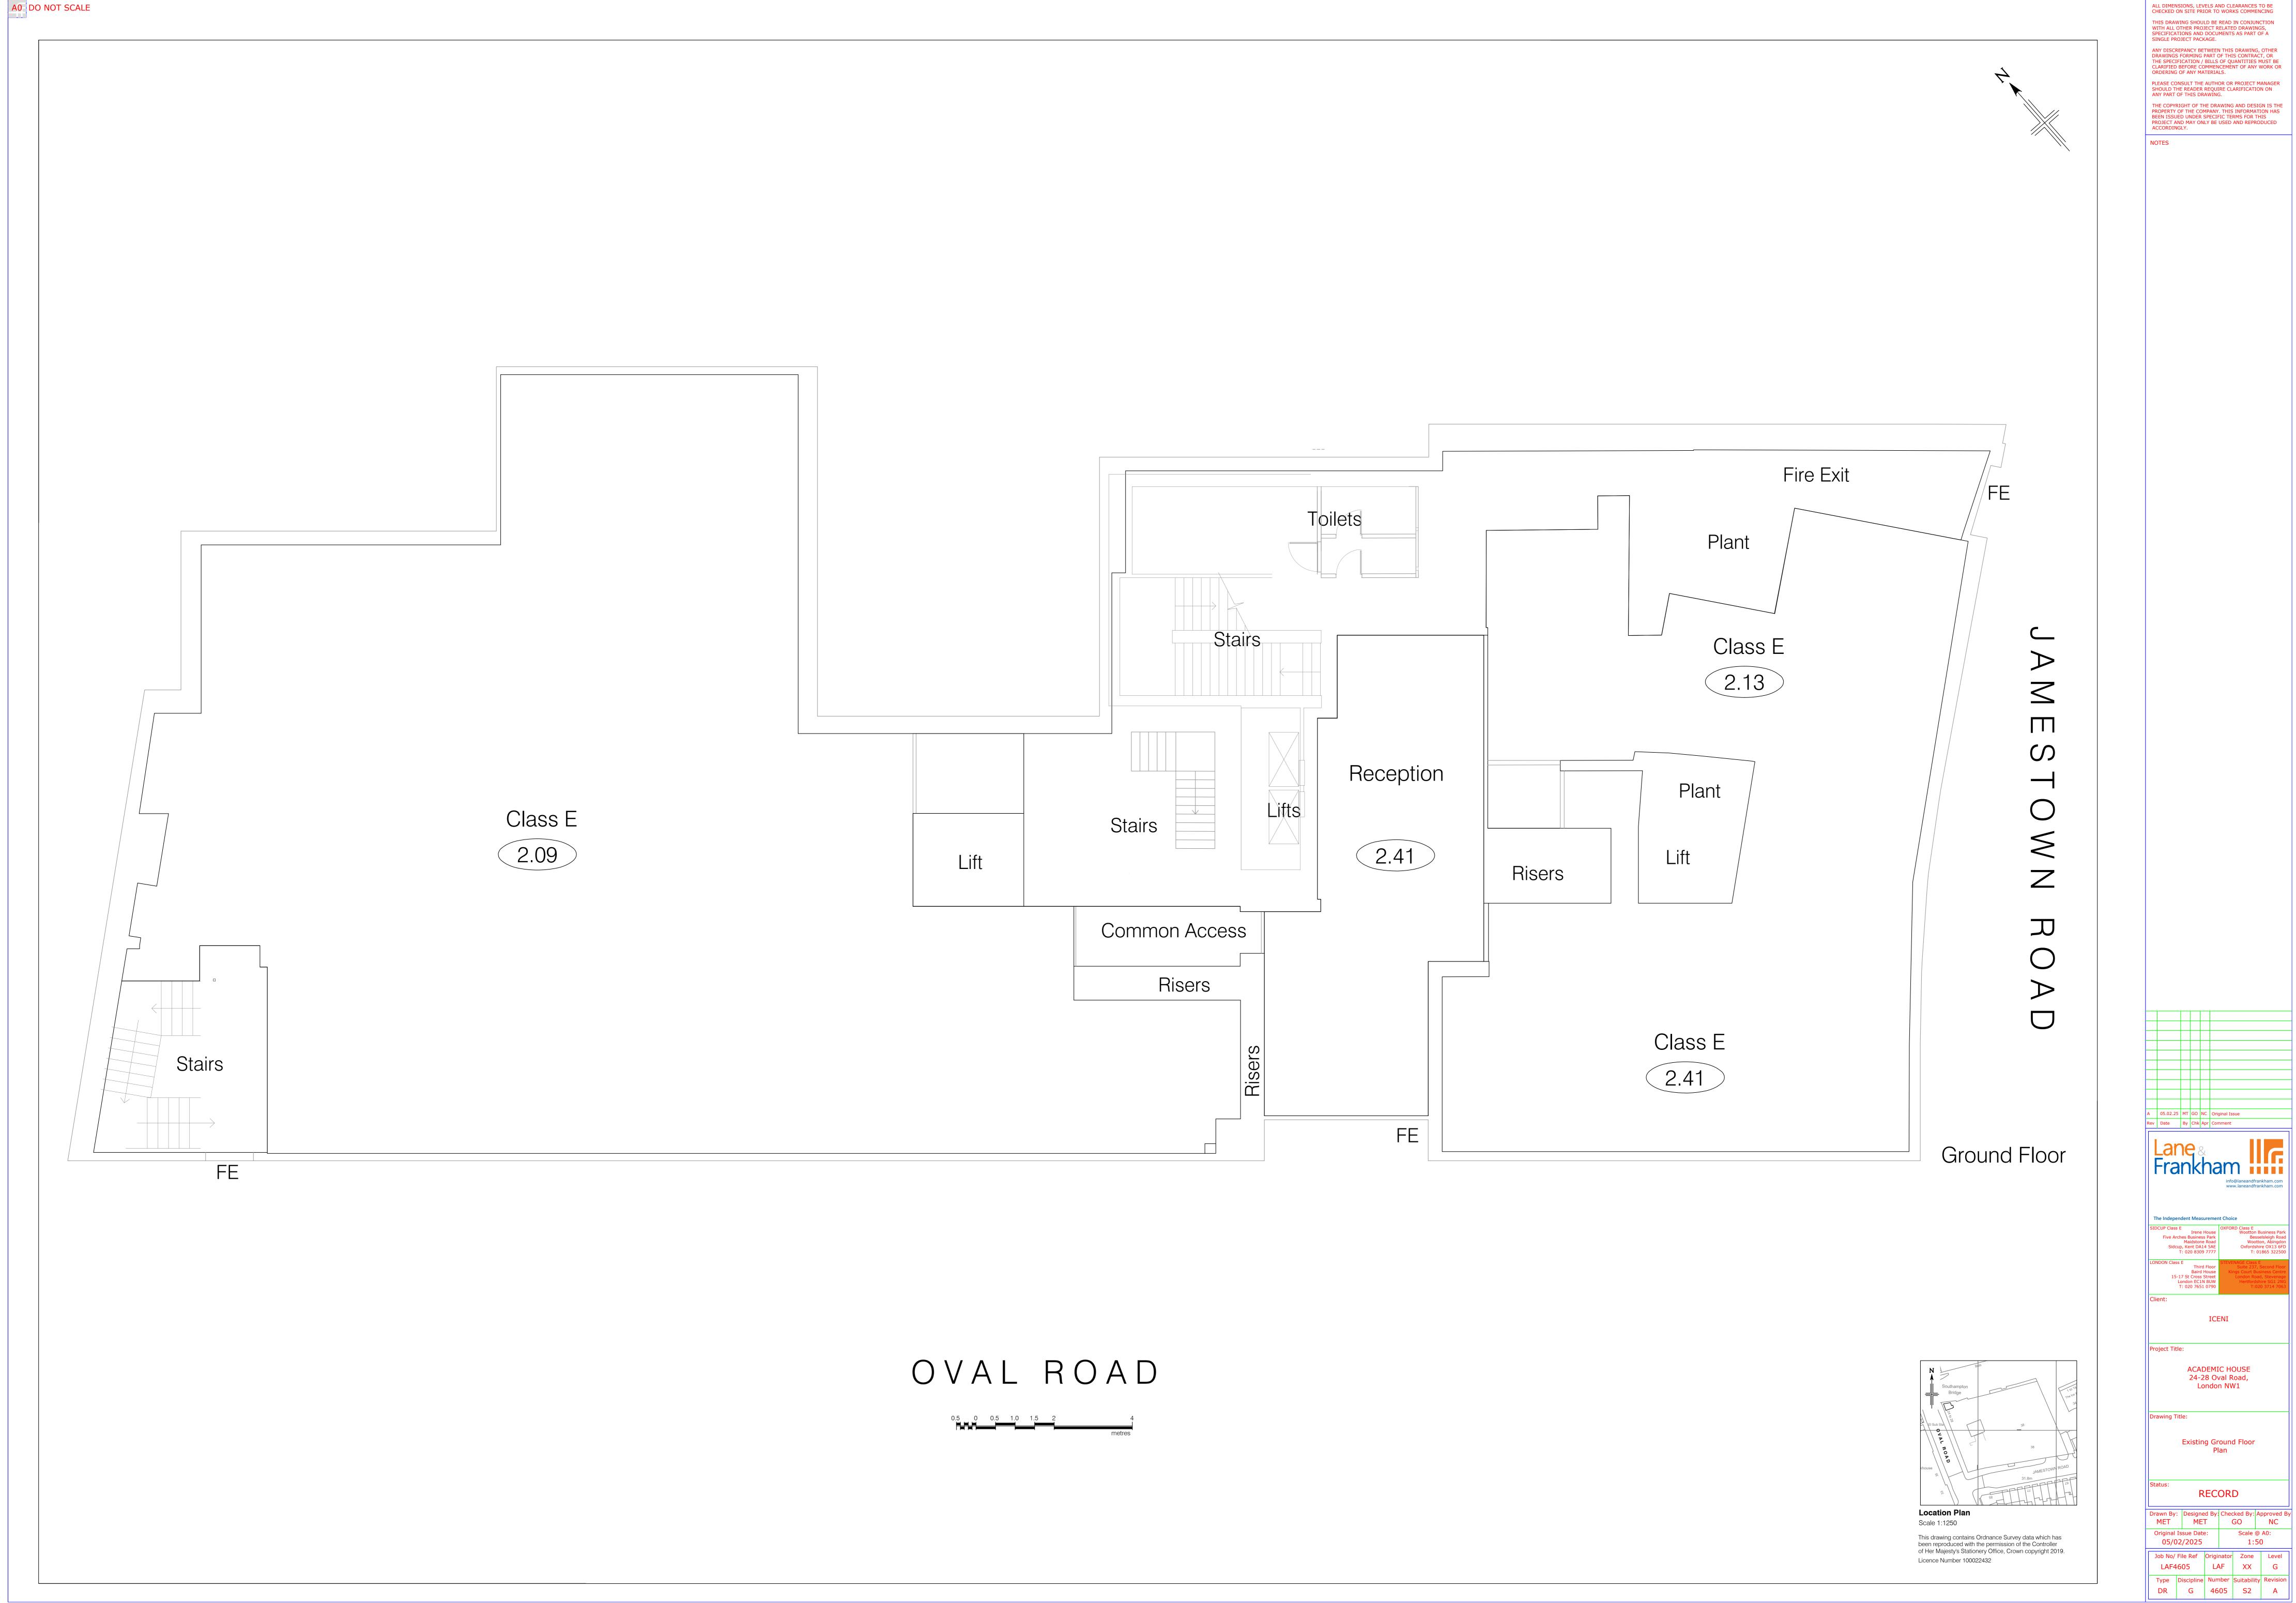

> ACADEMIC HOUSE 24-28 Oval Road, London NW1

> > Existing Ground Floor Plan

RECORD