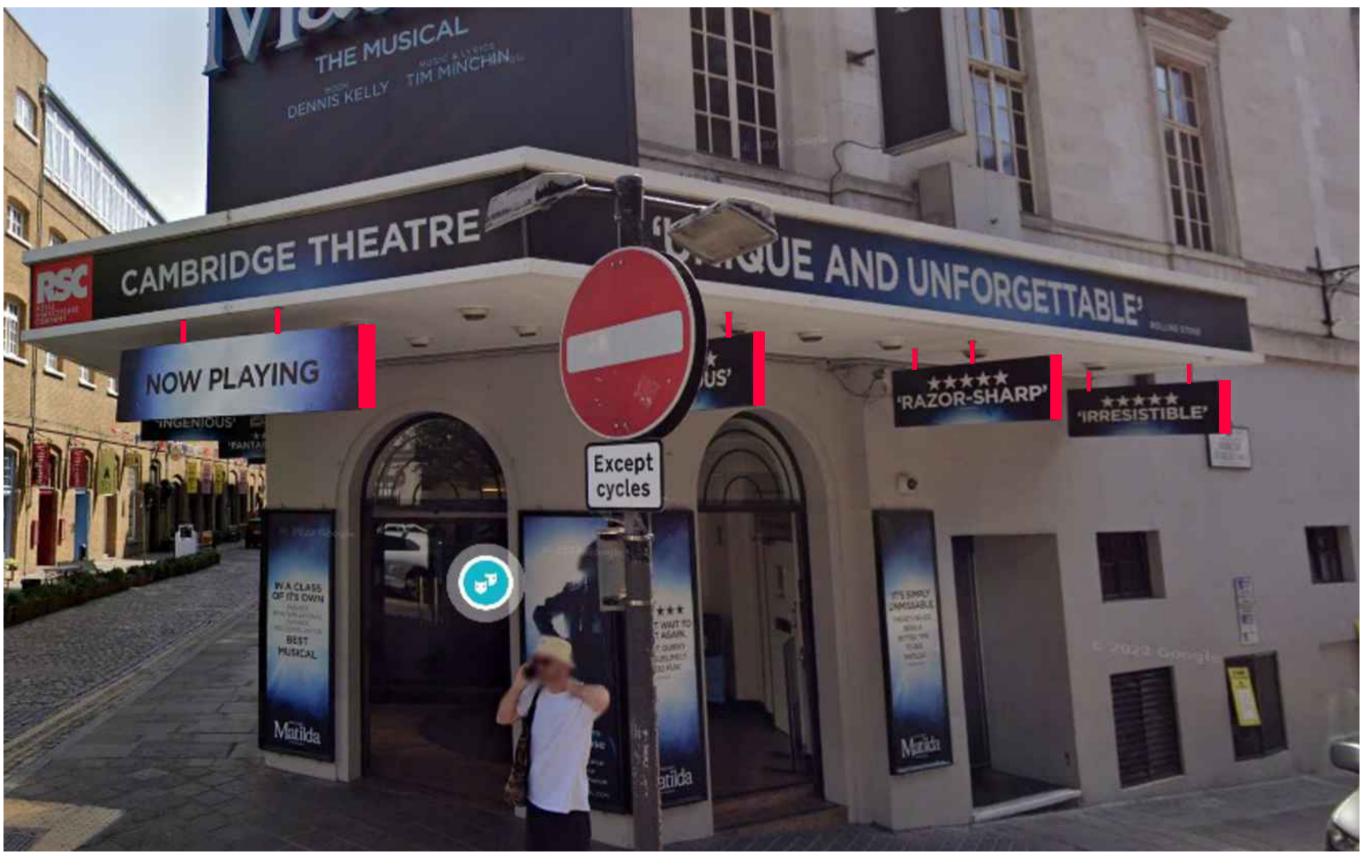

PROPOSED EARLHAM STREET AND FRONT ELEVATIONS (NTS)

PROPOSED MERCER STREET AND FRONT ELEVATIONS (NTS)

THIS DRAWING AND THE COMPUTER FILE OF THIS DRAWING ARE COPYRIGHT. THE COPYRIGHT BELONGS TO MJ CONSULTING ENGINEERS LTD (MJC LTD). THIS DRAWING MAY THEREFORE, NOT BE REPRODUCED IN ANY FORMAT WITHOUT THE WRITTEN CONSENT OF MJC LTD.

| DO NOT SCALE THIS DRAWING.                                                              |
|-----------------------------------------------------------------------------------------|
| Original Drawing Size A1<br>Notes                                                       |
|                                                                                         |
|                                                                                         |
|                                                                                         |
|                                                                                         |
|                                                                                         |
|                                                                                         |
|                                                                                         |
|                                                                                         |
|                                                                                         |
|                                                                                         |
|                                                                                         |
|                                                                                         |
|                                                                                         |
|                                                                                         |
|                                                                                         |
|                                                                                         |
|                                                                                         |
|                                                                                         |
|                                                                                         |
|                                                                                         |
|                                                                                         |
|                                                                                         |
|                                                                                         |
|                                                                                         |
|                                                                                         |
|                                                                                         |
|                                                                                         |
|                                                                                         |
| Rev. Date Description By   Revisions                                                    |
| CHARTERED STRUCTURAL ENGINEERS                                                          |
| Issuing Office<br>204 Bolton Road, Walkden<br>Manchester, M28 3BN<br>TEL: 0161 790 4404 |
| Client<br>NEWMAN DISPLAYS LTD                                                           |
| Project<br>CAMBRIDGE THEATRE, LONDON<br>- SIGNAGE APPLICATION                           |
| Drawing Title<br>PROPOSED VISUALISATIONS<br>SHOWING SIGNAGE                             |
| Scale Date Drawn Checked Passed<br>AS SHOWN MARCH 2025 GT                               |
| Drawing No. 4034-007                                                                    |
| PLANNING                                                                                |