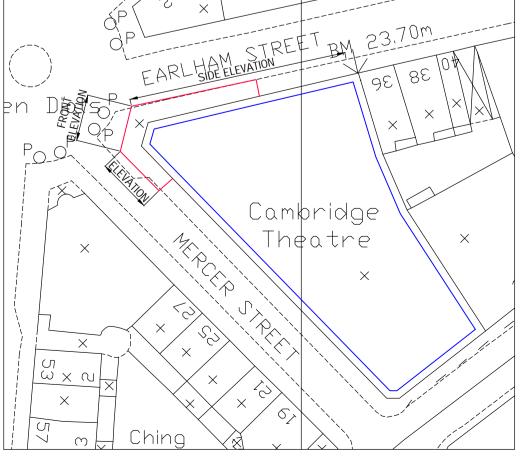

PROPOSED EARLHAM STREET AND FRONT ELEVATIONS (NTS)



PROPOSED MERCER STREET AND FRONT ELEVATIONS (NTS)

THIS DRAWING AND THE COMPUTER FILE OF THIS DRAWING ARE COPYRIGHT. THE COPYRIGHT BELONGS TO MJ CONSULTING ENGINEERS LTD (MJC LTD). THIS DRAWING MAY THEREFORE, NOT BE REPRODUCED IN ANY FORMAT WITHOUT THE WRITTEN CONSENT OF MJC LTD.



| DO NOT SCALE THIS DRAWING.                                                              |
|-----------------------------------------------------------------------------------------|
| Original Drawing Size A1<br>Notes                                                       |
|                                                                                         |
|                                                                                         |
|                                                                                         |
|                                                                                         |
|                                                                                         |
|