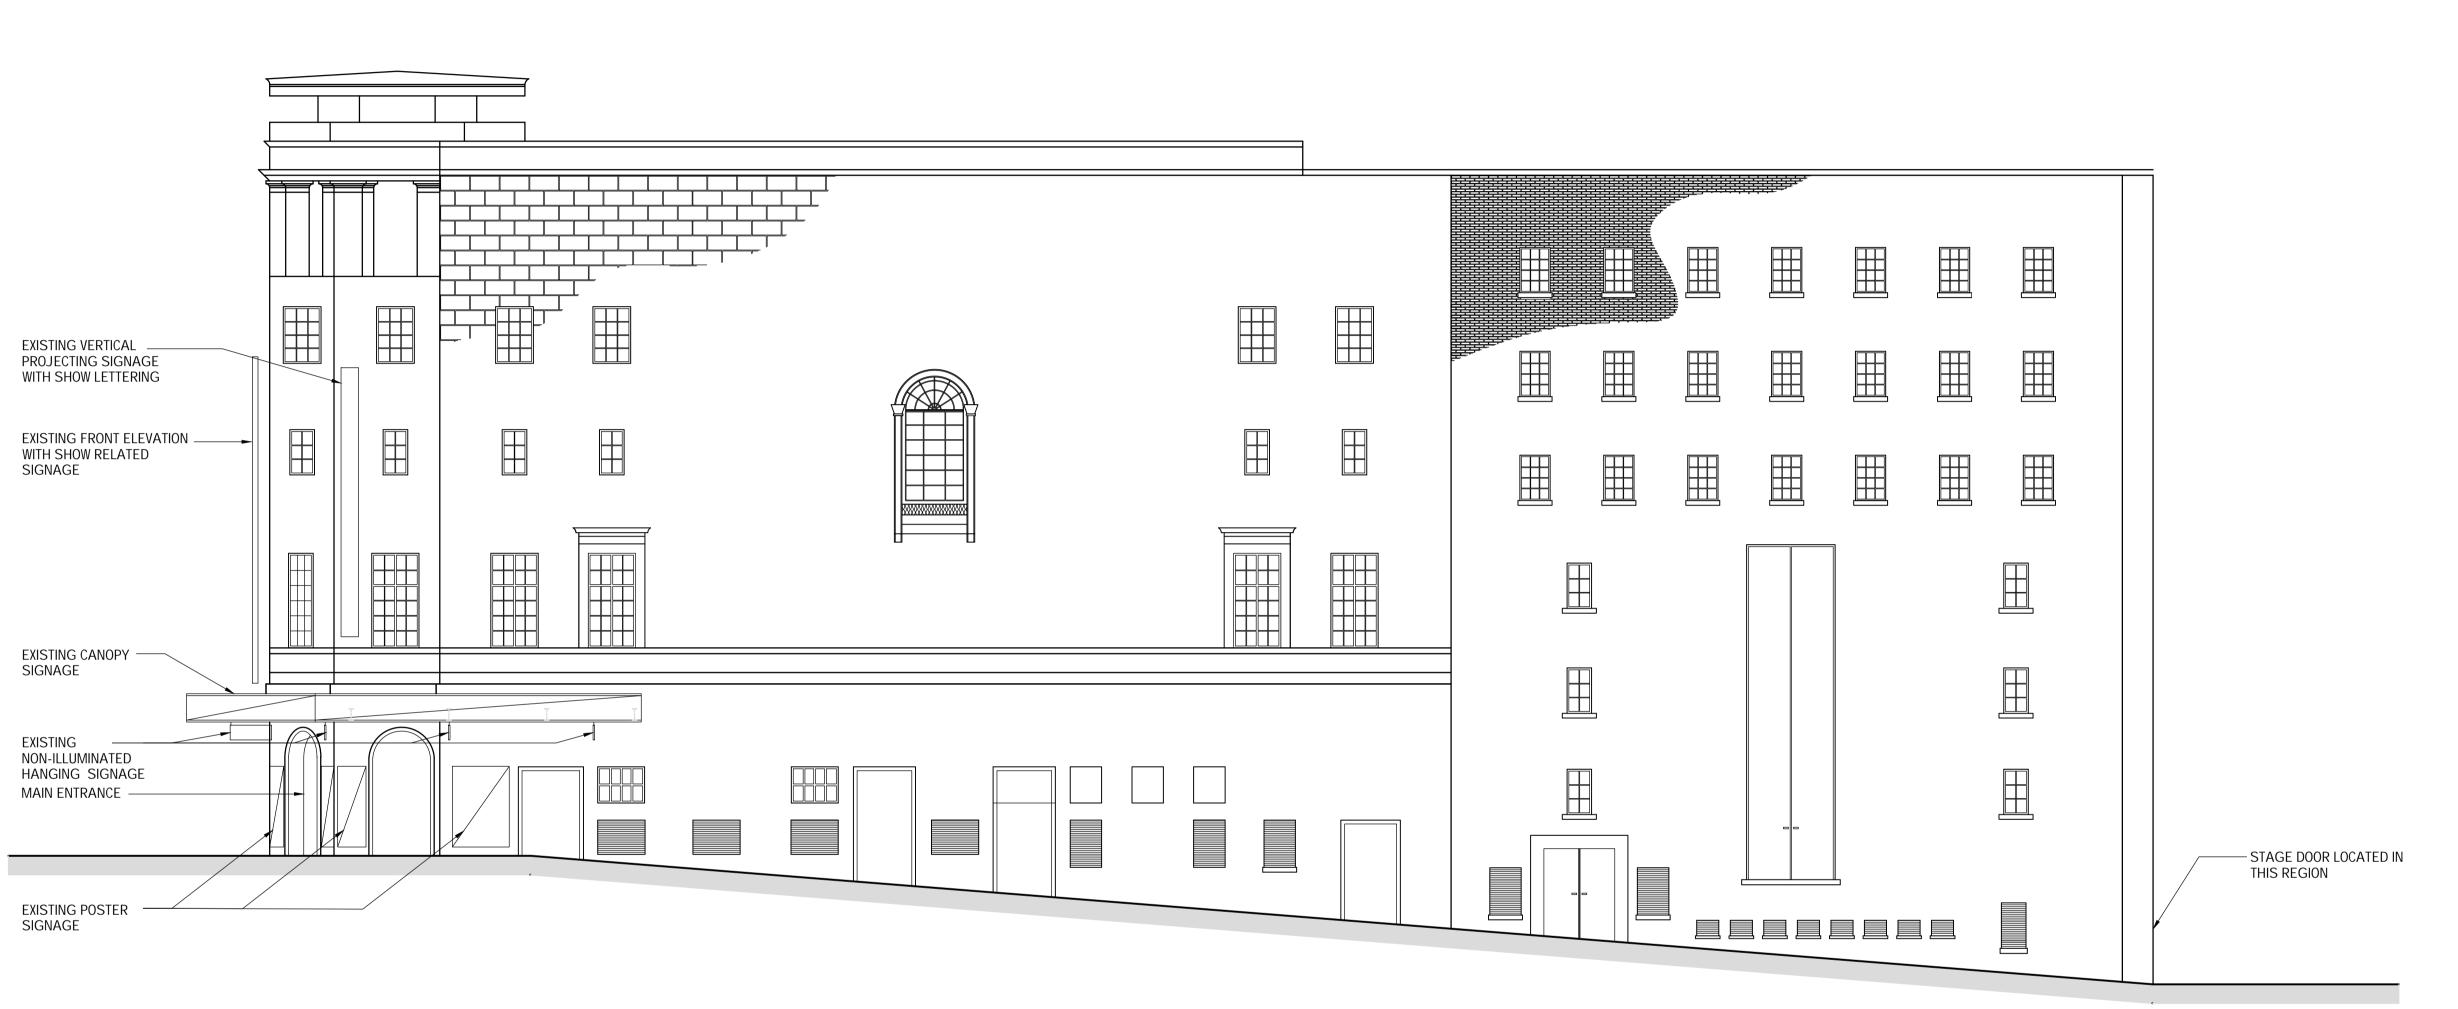

EXISTING ELEVATION ON MERCER STREET (SCALE 1:100 AT A1)

THIS DRAWING AND THE COMPUTER FILE OF THIS DRAWING ARE COPYRIGHT. THE COPYRIGHT BELONGS TO MJ CONSULTING ENGINEERS LTD (MJC LTD). THIS DRAWING MAY THEREFORE, NOT BE REPRODUCED IN ANY FORMAT WITHOUT THE WRITTEN CONSENT OF MJC LTD.

CAMBRIDGE THEATRE, LONDON -SIGNAGE APPLICATION

EXISTING MERCER STREET ELEVATION

Cale Date Drawn Checked Passed
AS SHOWN MARCH 2025 GT ---

Drawing No.

4034-003

PLANNING