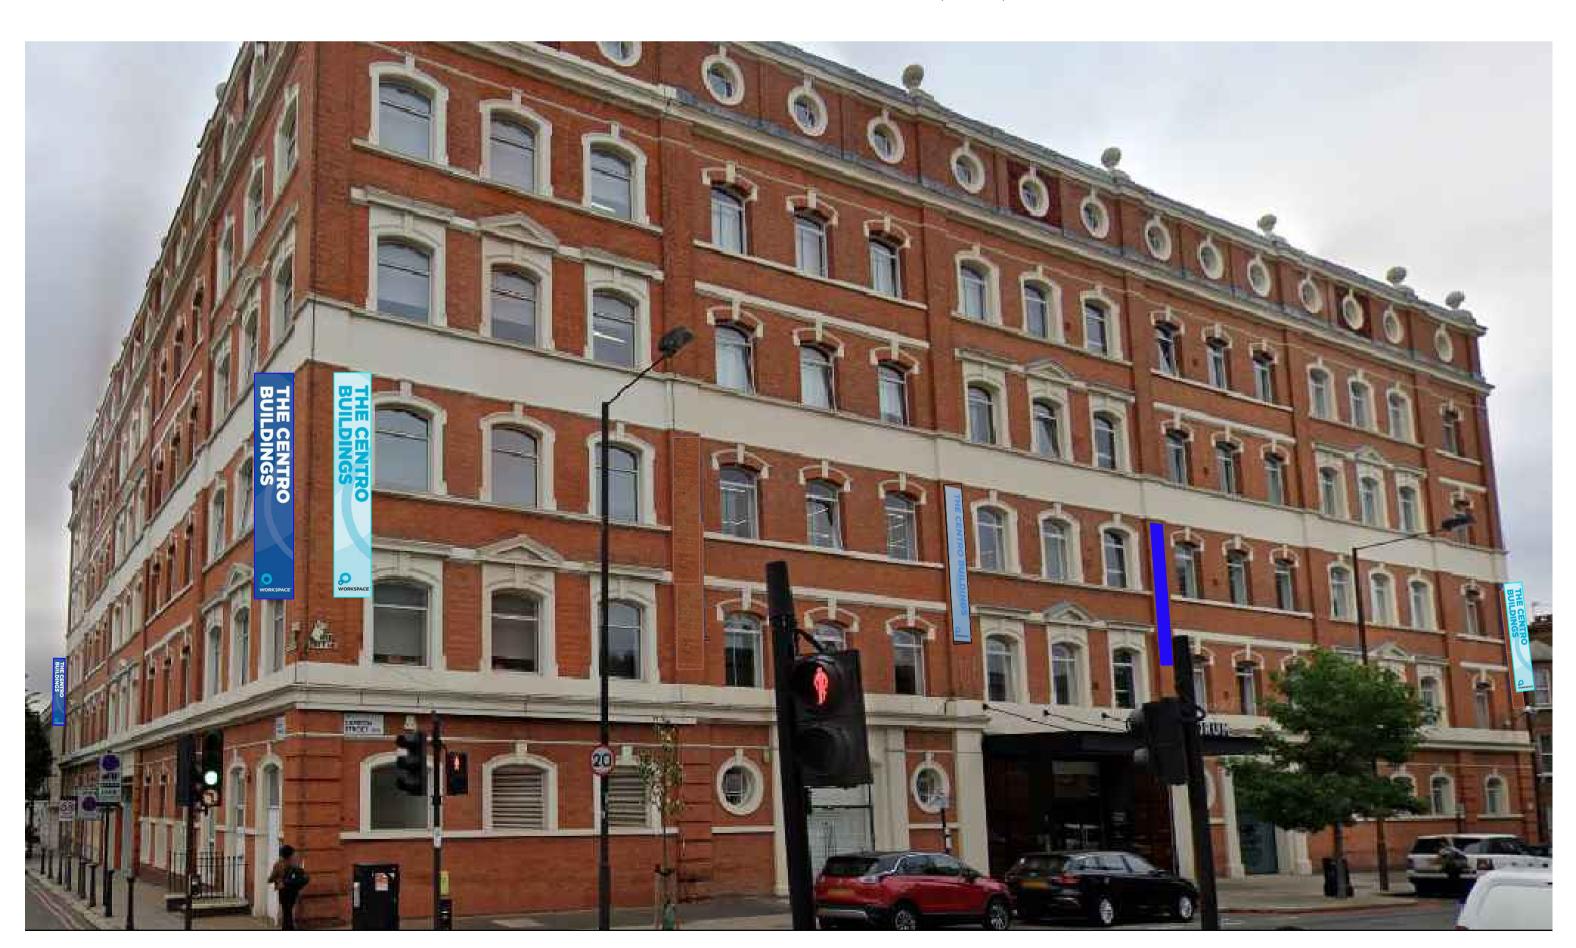

PROPOSED PLENDER AND CAMDEN STREET CORNER ELEVATIONS SHOWING NEW BANNERS (NTS)

PROPOSED CAMDEN AND PRATT STREETS ELEVATION SHOWING RE-LOCATION OF EXISTING WALL MOUNTED SIGNAGE AND NEW BANNERS (NTS)

PROPOSED MANDELA AND PRATT STREET CORNER ELEVATIONS (NTS)