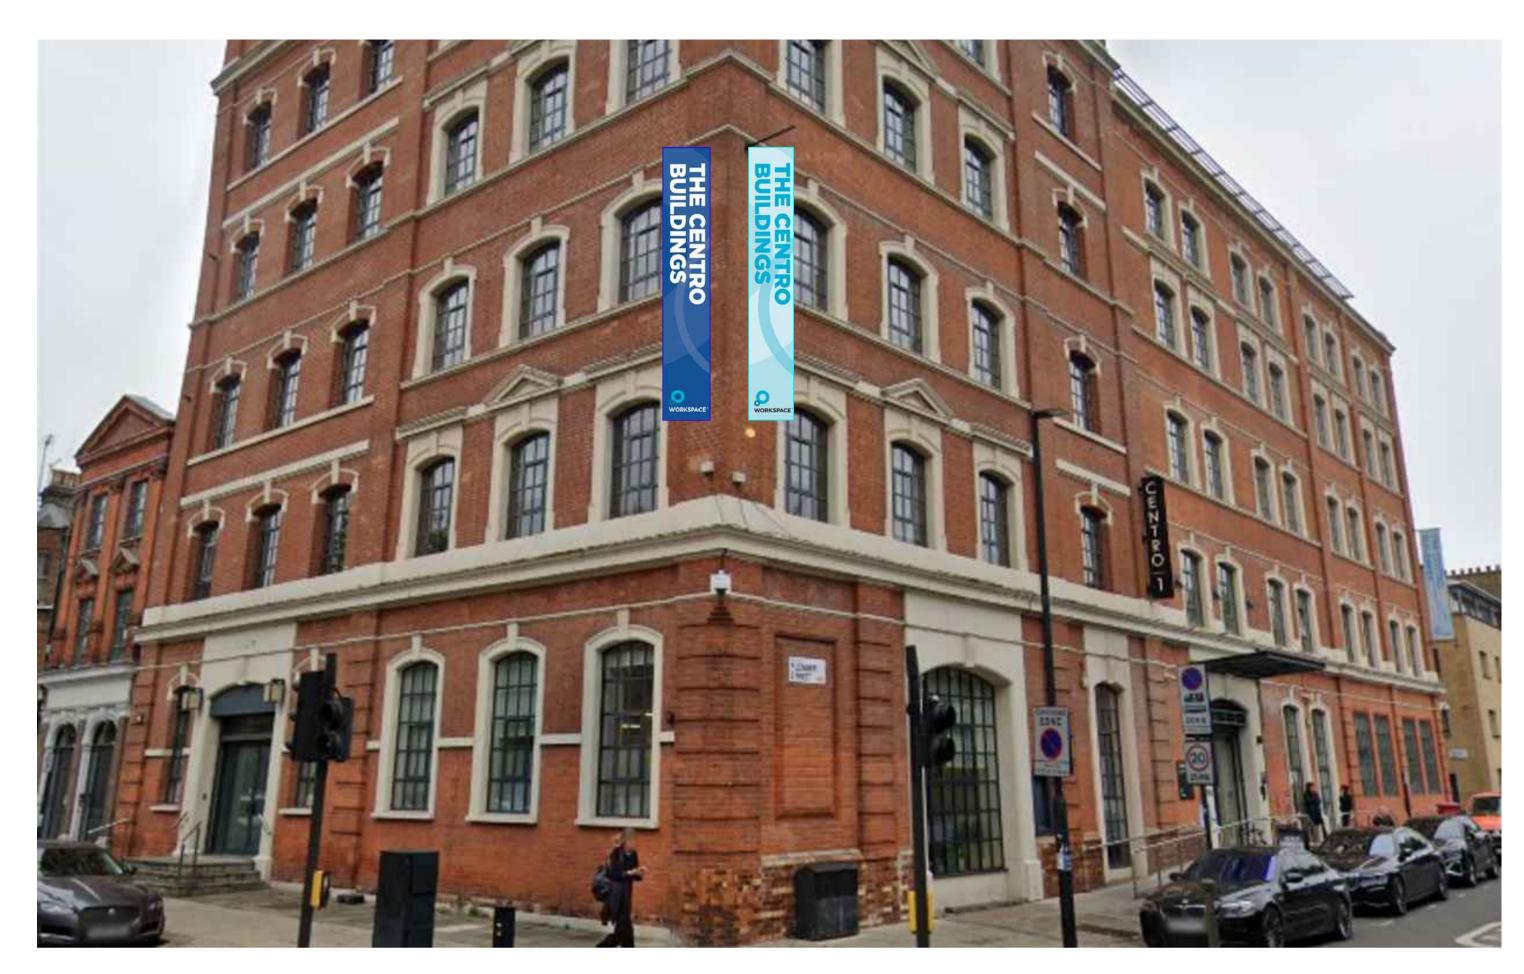

PROPOSED PLENDER AND CAMDEN STREET CORNER ELEVATIONS SHOWING NEW BANNERS (NTS)

PROPOSED CAMDEN AND PRATT STREETS ELEVATION SHOWING RE-LOCATION OF EXISTING WALL MOUNTED SIGNAGE AND NEW BANNERS (NTS)

PROPOSED MANDELA AND PRATT STREET CORNER ELEVATIONS (NTS)