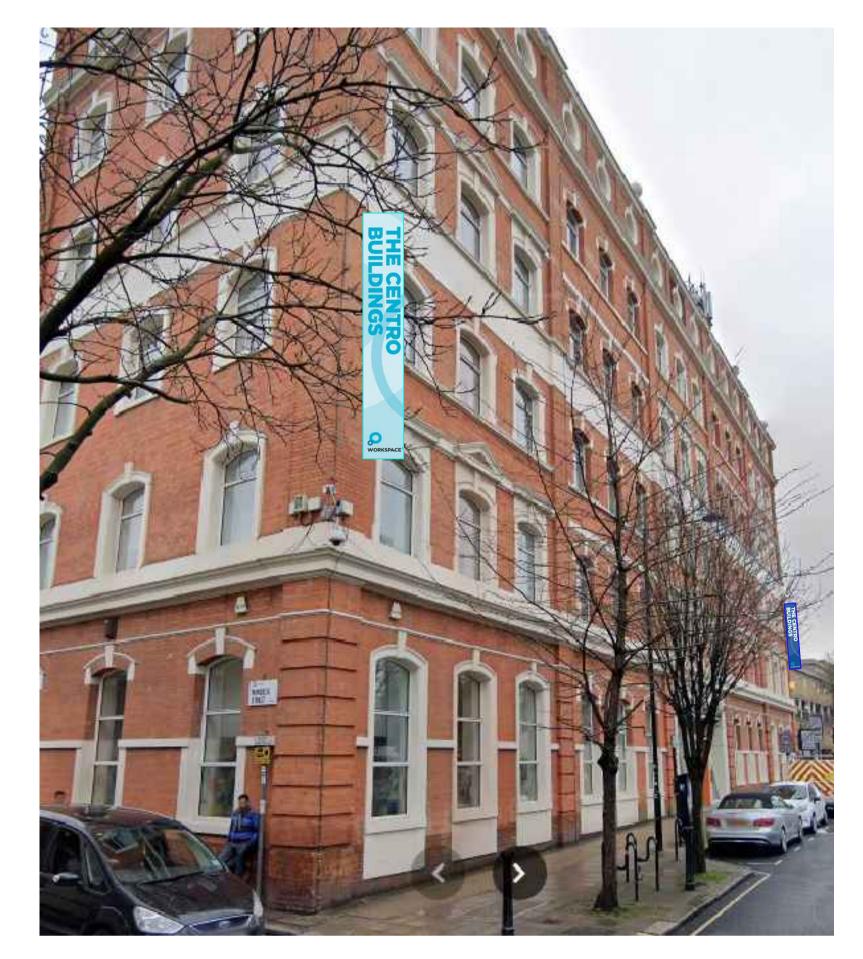

PROPOSED CAMDEN STREET MAIN ENTRANCE SHOWING RELOCATED SIGNS (NTS)

Original Drawing Size A1

Notes

Issuing Office 204 Bolton Road, Walkden Manchester, M28 3BN TEL: 0161 790 4404

NEWMAN DISPLAYS LTD

WORKSPACE CENTRO
BUILDINGS, LONDON
- SIGNAGE APPLICATION