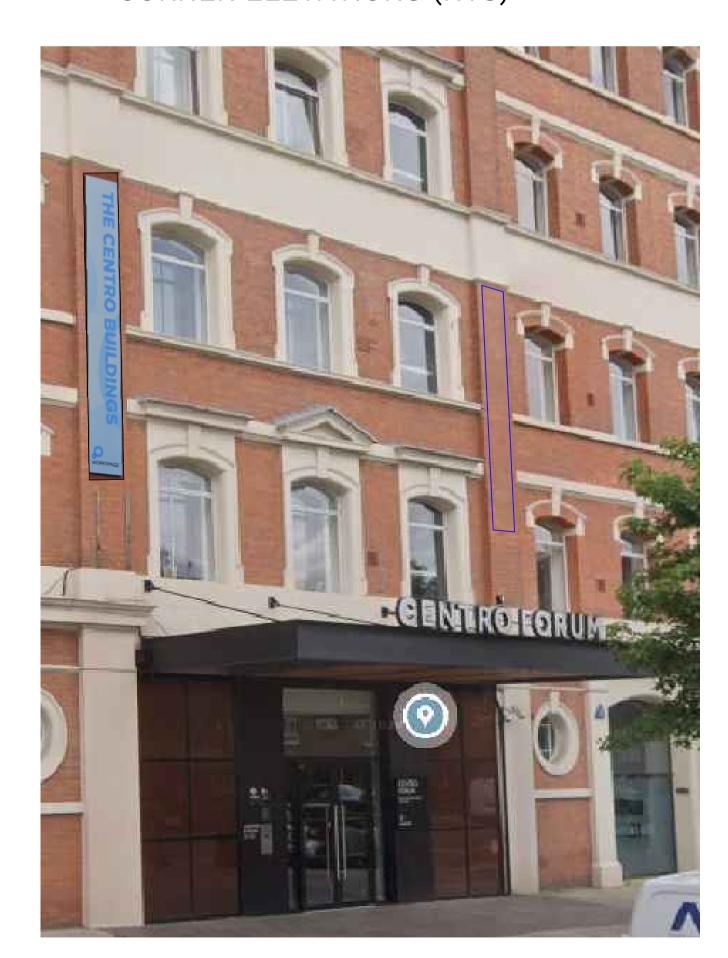

PROPOSED PLENDER AND CAMDEN STREET CORNER ELEVATIONS SHOWING NEW BANNERS (NTS)

PROPOSED CAMDEN AND PRATT STREETS ELEVATION SHOWING RE-LOCATION OF EXISTING WALL MOUNTED SIGNAGE AND NEW BANNERS (NTS)

PROPOSED MANDELA AND PRATT STREET CORNER ELEVATIONS (NTS)