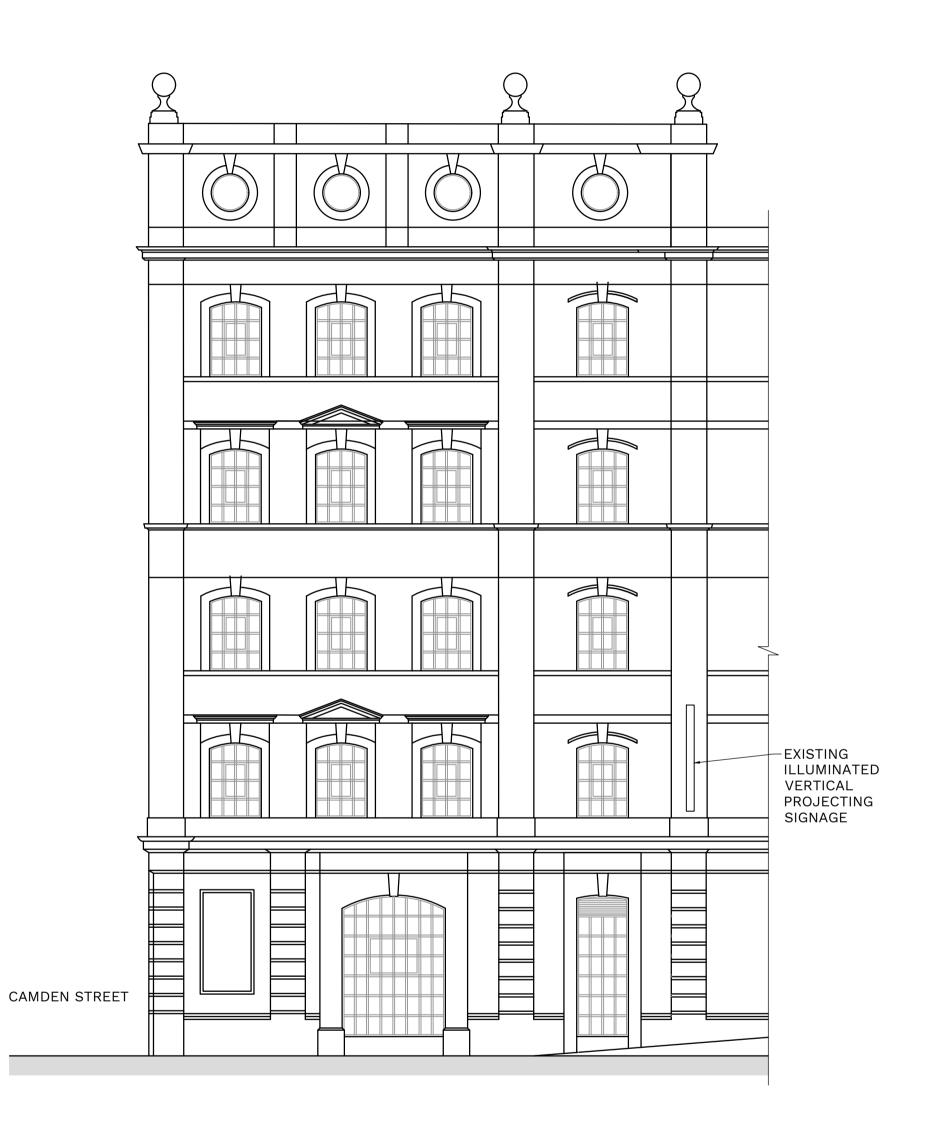

EXISTING CAMDEN STREET ELEVATION (SCALE 1:100 AT A1)

EXISTING PART PLENDER STREET ELEVATION (SCALE 1:100 AT A1)

THIS DRAWING AND THE COMPUTER FILE OF THIS DRAWING ARE COPYRIGHT. THE COPYRIGHT BELONGS TO MJ CONSULTING ENGINEERS LTD (MJC LTD). THIS DRAWING MAY THEREFORE, NOT BE REPRODUCED IN ANY FORMAT WITHOUT THE WRITTEN CONSENT OF MJC LTD.

0 1m 2m 3m 4m 5m 1:100 SCALE BAR

Original Drawing Size A1

ELEVATIONAL KEY (NTS)

204 Bolton Road, Walkden Manchester, M28 3BN TEL: 0161 790 4404

NEWMAN DISPLAYS LTD

WORKSPACE CENTRO BUILDINGS, LONDON - SIGNAGE APPLICATION

Drawing Title EXISTING CAMDEN STREET AND PLENDER STREET ELEVATIONS

Scale Date Drawn Checked Passed
AS SHOWN FEB 2025 GT ---

MJC25\_01\_020-004

PLANNING