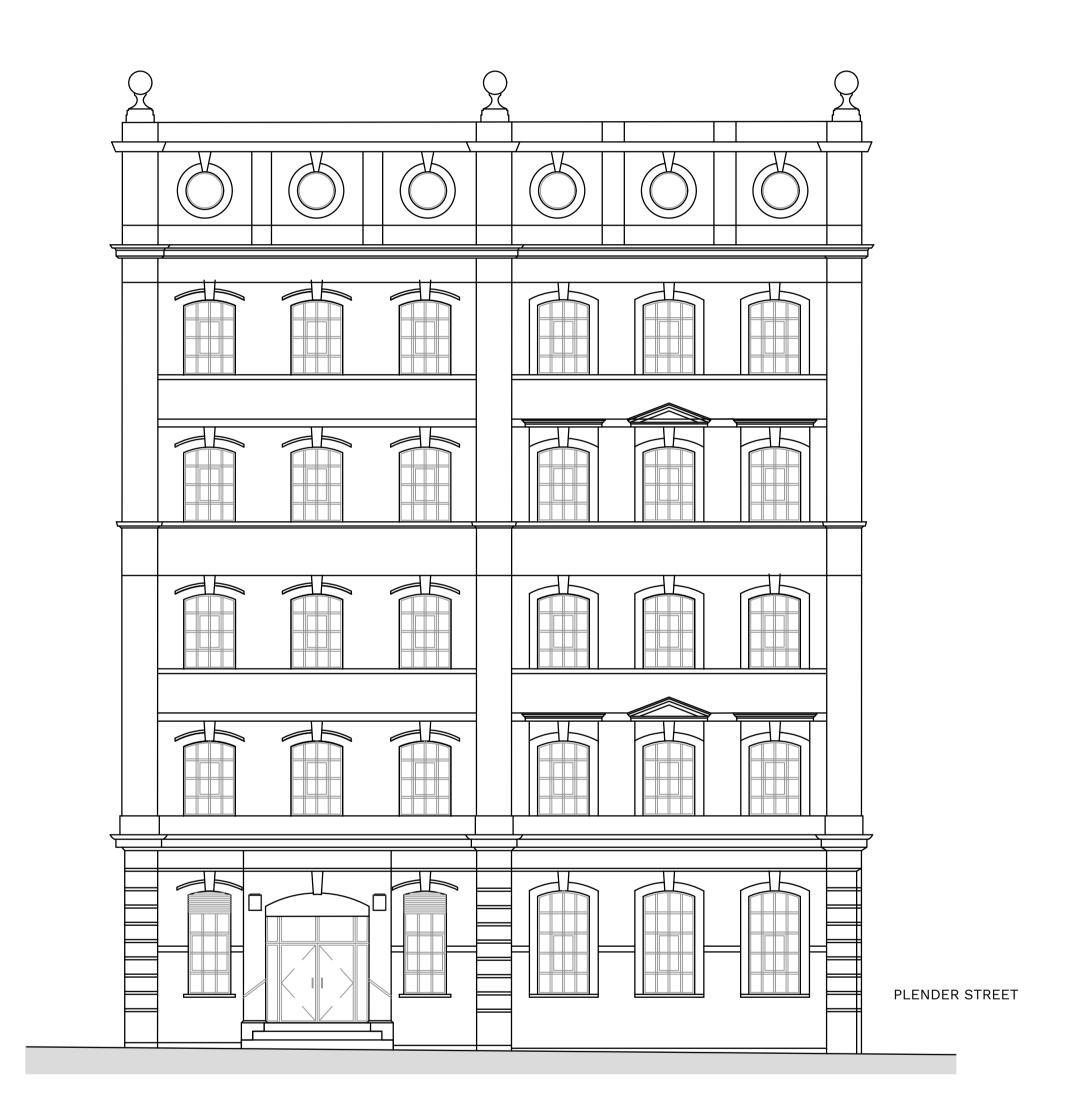

EXISTING CAMDEN STREET ELEVATION (SCALE 1:100 AT A1)

EXISTING PART PLENDER STREET ELEVATION (SCALE 1:100 AT A1)

THIS DRAWING AND THE COMPUTER FILE OF THIS DRAWING ARE COPYRIGHT. THE COPYRIGHT BELONGS TO MJ CONSULTING ENGINEERS LTD (MJC LTD). THIS DRAWING MAY THEREFORE, NOT BE REPRODUCED IN ANY FORMAT WITHOUT THE WRITTEN CONSENT OF MJC LTD.

0 1m 2m 3m 4m 5m 1:100 SCALE BAR

Original Drawing Size A1

ELEVATIONAL KEY (NTS)

204 Bolton Road, Walkden Manchester, M28 3BN TEL: 0161 790 4404

NEWMAN DISPLAYS LTD

WORKSPACE CENTRO BUILDINGS, LONDON - SIGNAGE APPLICATION

Drawing Title EXISTING CAMDEN STREET AND PLENDER STREET ELEVATIONS

Scale Date Drawn Checked Passed
AS SHOWN FEB 2025 GT ---

MJC25\_01\_020-004

PLANNING