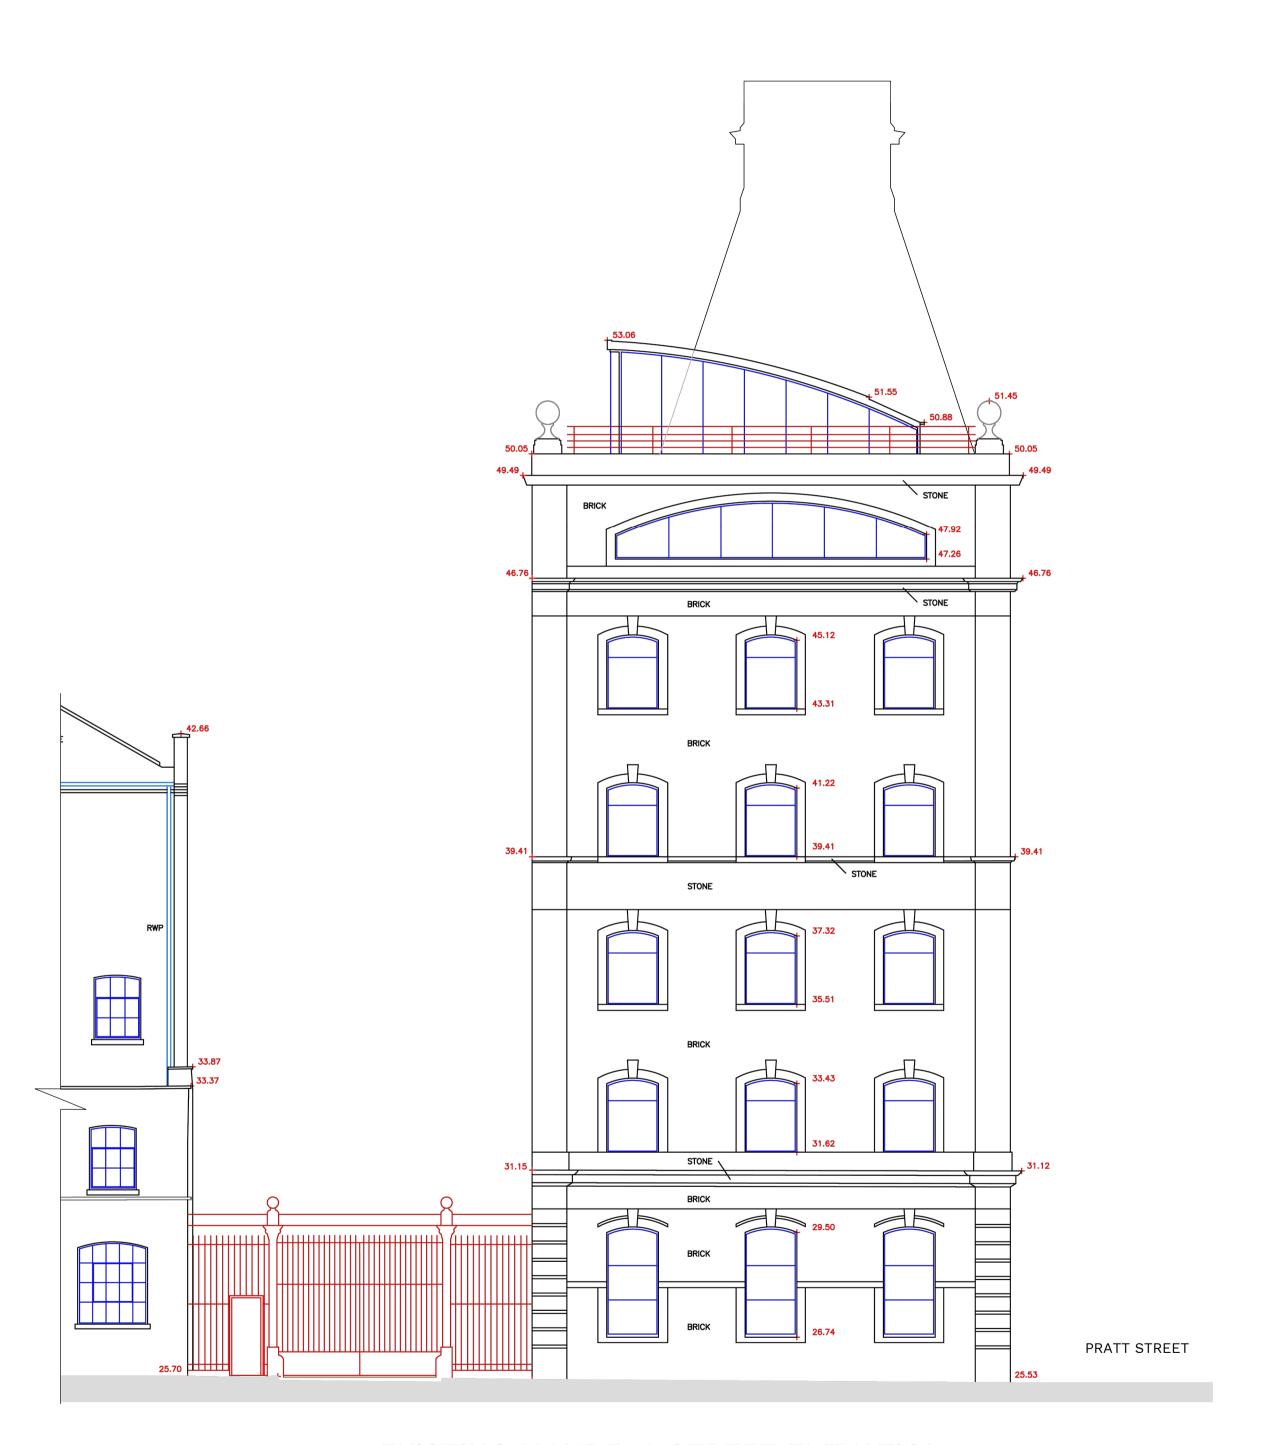

EXISTING MANDELA STREET ELEVATION (SCALE 1:100 AT A1)

THIS DRAWING AND THE COMPUTER FILE OF THIS DRAWING ARE COPYRIGHT. THE COPYRIGHT BELONGS TO MJ CONSULTING ENGINEERS LTD (MJC LTD). THIS DRAWING MAY THEREFORE, NOT BE REPRODUCED IN ANY FORMAT WITHOUT THE WRITTEN CONSENT OF MJC LTD.

Drawing Title
EXISTING MANDELA STREET ELEVATION

Scale Date Drawn Checked Passed
AS SHOWN FEB 2025 GT ---

MJC25\_01\_020-003

PLANNING

0 1m 2m 3m 4m 5m 1:100 SCALE BAR