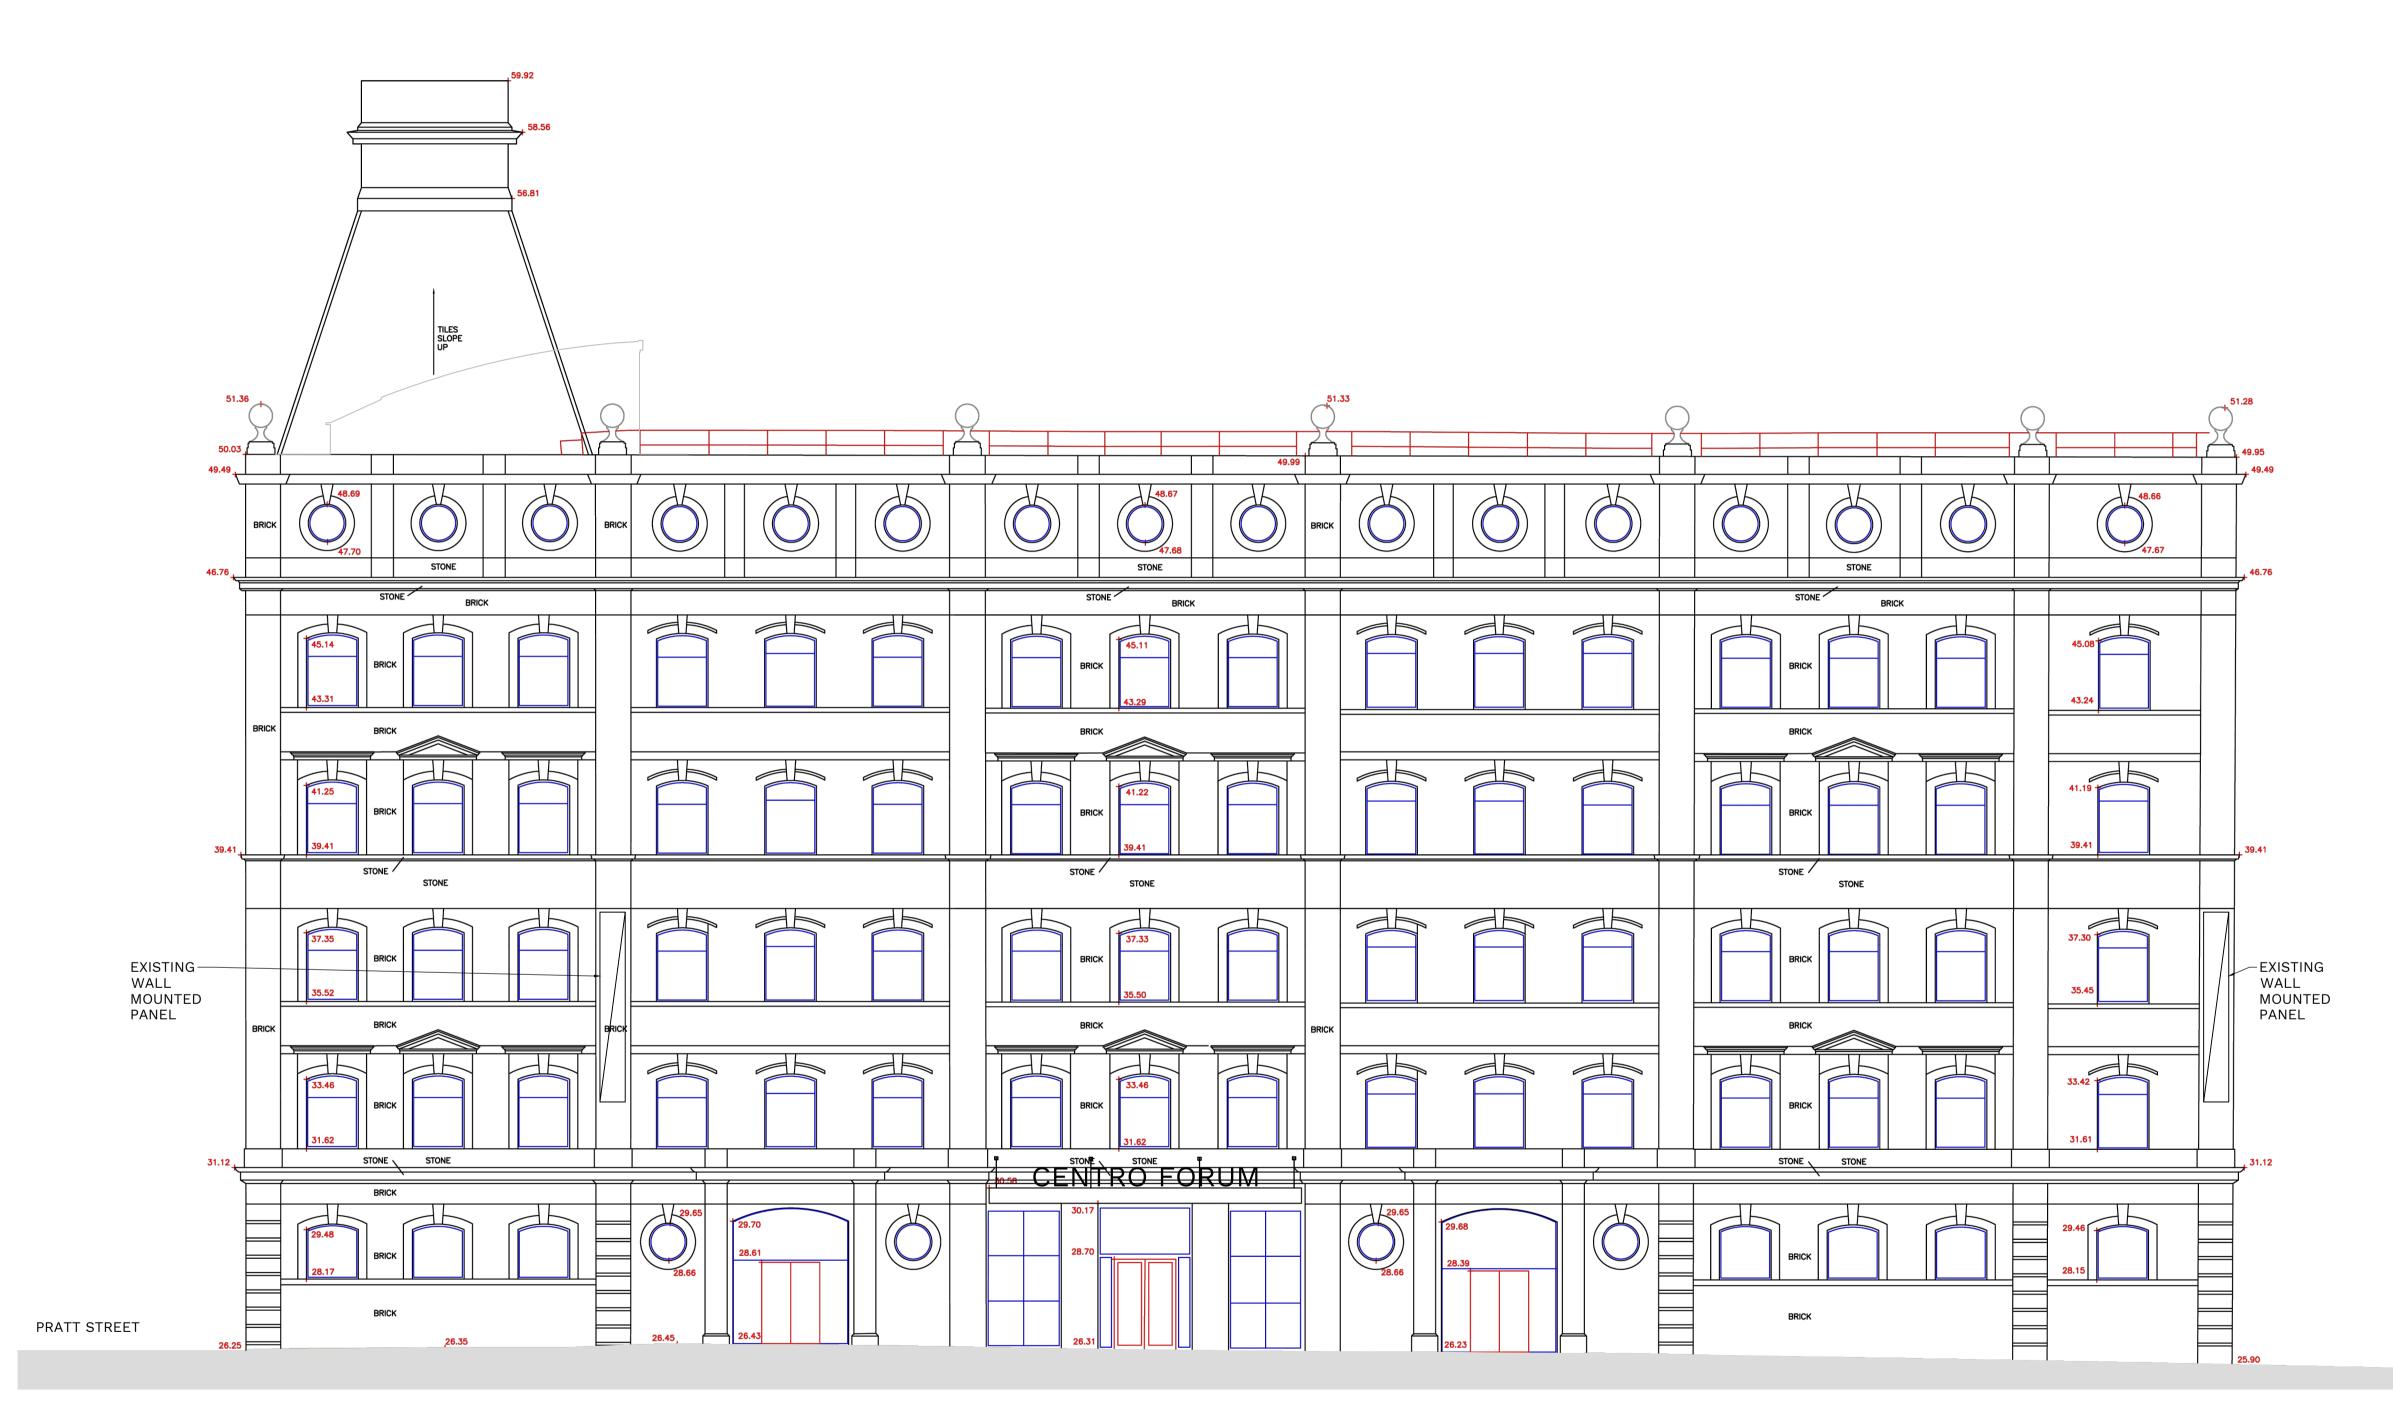

EXISTING CAMDEN STREET ELEVATION (SCALE 1:100 AT A1)

THIS DRAWING AND THE COMPUTER FILE OF THIS DRAWING ARE COPYRIGHT. THE COPYRIGHT BELONGS TO MJ CONSULTING ENGINEERS LTD (MJC LTD). THIS DRAWING MAY THEREFORE, NOT BE REPRODUCED IN ANY FORMAT WITHOUT THE WRITTEN CONSENT OF MJC LTD.

0 1m 2m 3m 4m 5m 1:100 SCALE BAR

DO NOT SCALE THIS DRAWING. Original Drawing Size A1 Notes ELEVATIONAL KEY (NTS) Rev. Date Description 204 Bolton Road, Walkden Manchester, M28 3BN TEL: 0161 790 4404 NEWMAN DISPLAYS LTD WORKSPACE CENTRO BUILDINGS, LONDON - SIGNAGE APPLICATION Drawing Title EXISTING CAMDEN STREET ELEVATION Date Drawn Checked Passed FEB 2025 GT ---MJC25\_01\_020-002