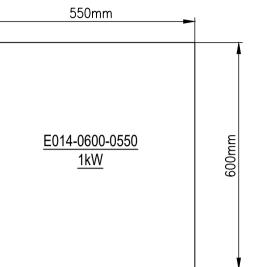

<br>1<br>0.7<br>1<br>1.5<br>0.7<br>0.7<br>0.7<br>1<br>1<br>0.7<br>0.7<br>1<br>1<br>0.7<br>0.7<br>0.7<br>0.7<br>0.7<br>0.7<br>0.7<br>0.7<br>0.7<br>0.7 |
| HOTEL ROOM<br>HOTEL ROOM<br>STAIR<br>STAIR<br>STAIR<br>HOTEL ROOM<br>HOTEL ROOM<br>STAIR<br>STAIR<br>STAIR<br>STAIR<br>STAIR<br>STAIR<br>ORRIDOR<br>HOTEL ROOM | 232<br>233<br>201<br>202<br>203<br>314<br>315<br>316<br>318<br>319<br>322<br>323<br>324<br>325<br>326<br>327<br>328<br>327<br>328<br>327<br>328<br>327<br>328<br>327<br>328<br>329<br>301<br>302<br>301<br>302<br>303<br>320<br>414<br>415<br>416 | 0.7<br>0.7<br>0.7<br>0.7<br>0.7<br>0.7<br>1<br>0.7<br>1<br>1.5<br>0.7<br>0.7<br>0.7<br>1<br>1<br>0.7<br>0.7<br>0.7<br>0.7<br>0.7<br>0.7<br>0.7<br>0.7<br>0.7<br>0.7                         |

### STELRAD ELECTRIC RADIATOR DIMENSIONS

ROOF









## 14 Bedford Row

#### NOTES:

ROOF

- 1. DO NOT SCALE FROM THIS DRAWING.
- 2. REFER TO ARCHITECTS DETAILS FOR ALL SETTING OUT
- 3. THIS DRAWING SHALL BE READ IN CONJUNCTION WITH ALL RELEVANT DRAWINGS, TECHNICAL SPECIFICATIONS AND TECHNICAL SCHEDULES.

## LEGEND:

| FCU | CEILING MOUNTED FCU |
|-----|---------------------|
|     |                     |

- REFRIGERANT TO FCU / AHU \_\_\_\_\_ GAS FROM FCU / AHU \_\_\_\_
  - WALL MOUNTED FCU



**—** 

FCU

PRIMARY FLOW PRIMARY RETURN



\_\_\_\_\_\_THIRD FLOOR

SECOND FLOOR

| В   | STAGE 3 ISSUE         | 13.12.2024 |  |  |
|-----|-----------------------|------------|--|--|
| A   | STAGE 3 DRAFT ISSUE   | 06.12.202  |  |  |
| No. | REVISION DESCRIPTION. | DATE.      |  |  |
|     | STAGE 3               |            |  |  |

The Prop