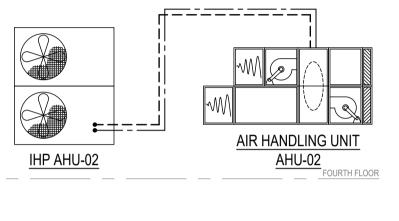

## LEGEND:

| FCU | CEILING MOUNTED FCU |
|-----|---------------------|
|     |                     |

- REFRIGERANT TO FCU / AHU \_\_\_\_\_ GAS FROM FCU / AHU \_\_\_\_
  - WALL MOUNTED FCU

**—** 

FCU

PRIMARY FLOW PRIMARY RETURN