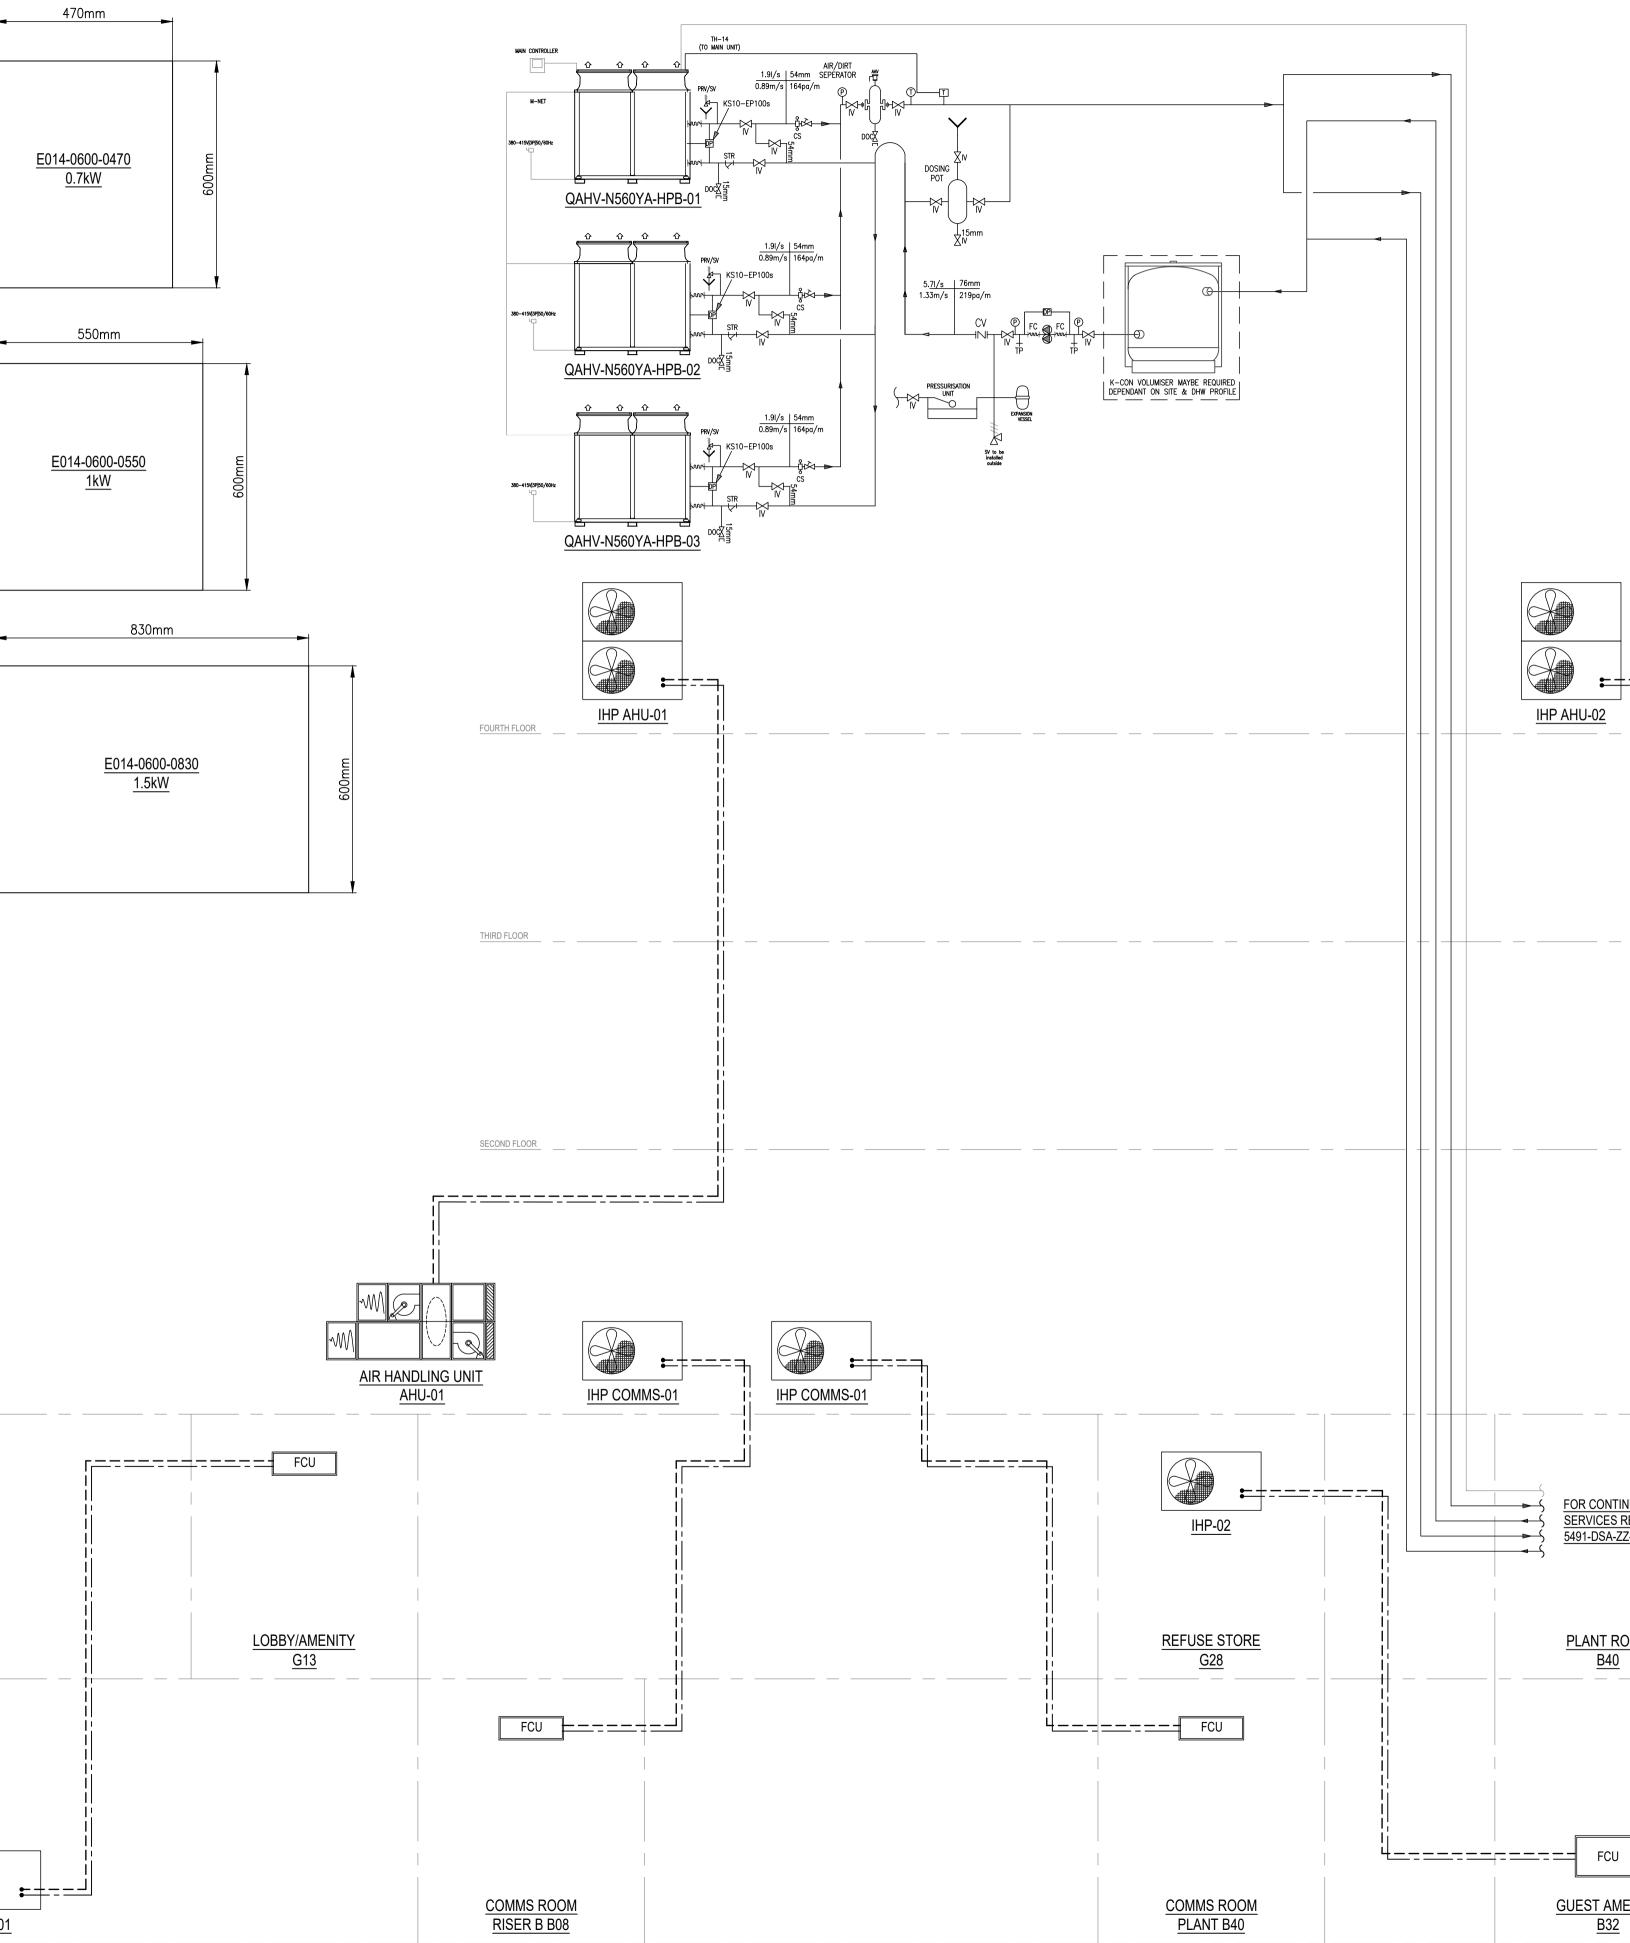

### STELRAD ELECTRIC RADIATOR DIMENSIONS

ROOF

## LEGEND:

| FCU | CEILING MOUNTED FCU |
|-----|---------------------|
|     |                     |

- REFRIGERANT TO FCU / AHU \_\_\_\_\_ GAS FROM FCU / AHU \_\_\_\_
  - WALL MOUNTED FCU

**—** 

FCU

PRIMARY FLOW PRIMARY RETURN

# MECHANICAL SERVICES **HEATING & COOLING** SCHEMATIC

| scale | NTS @ A1<br>Ig number     | DEC 2024 | drawn<br>HD<br>rev | JW |
|-------|---------------------------|----------|--------------------|----|
|       | 5491-DSA-ZZ-ZZ-DR-M-00201 |          |                    | В  |