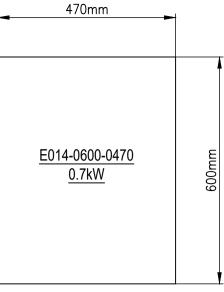

.7<br>1<br>0.7<br>1<br>1.5<br>0.7<br>0.7<br>0.7<br>1<br>1<br>0.7<br>0.7<br>1<br>1<br>0.7<br>0.7<br>0.7<br>0.7<br>0.7<br>0.7<br>0.7<br>0.7<br>0.7<br>0.7 |
| HOTEL ROOM<br>HOTEL ROOM<br>STAIR<br>STAIR<br>STAIR<br>HOTEL ROOM<br>HOTEL ROOM<br>STAIR<br>STAIR<br>STAIR<br>STAIR<br>STAIR<br>STAIR<br>ORRIDOR<br>HOTEL ROOM | 232<br>233<br>201<br>202<br>203<br>314<br>315<br>316<br>318<br>319<br>322<br>323<br>324<br>325<br>326<br>327<br>328<br>327<br>328<br>327<br>328<br>327<br>328<br>327<br>328<br>329<br>301<br>302<br>301<br>302<br>303<br>320<br>414<br>415<br>416 | 0.7<br>0.7<br>0.7<br>0.7<br>0.7<br>0.7<br>1<br>0.7<br>1<br>1.5<br>0.7<br>0.7<br>0.7<br>1<br>1<br>0.7<br>0.7<br>0.7<br>0.7<br>0.7<br>0.7<br>0.7<br>0.7<br>0.7<br>0.7                         |

### STELRAD ELECTRIC RADIATOR DIMENSIONS

ROOF









## 14 Bedford Row

#### NOTES:

ROOF

- 1. DO NOT SCALE FROM THIS DRAWING.
- 2. REFER TO ARCHITECTS DETAILS FOR ALL SETTING OUT
- 3. THIS DRAWING SHALL BE READ IN CONJUNCTION WITH ALL RELEVANT DRAWINGS, TECHNICAL SPECIFICATIONS AND TECHNICAL SCHEDULES.

## LEGEND:

| FCU | CEILING MOUNTED FCU |
|-----|---------------------|
|     |                     |

- REFRIGERANT TO FCU / AHU \_\_\_\_\_ GAS FROM FCU / AHU \_\_\_\_
  - WALL MOUNTED FCU



**—** 

FCU

PRIMARY FLOW PRIMARY RETURN



\_\_\_\_\_\_THIRD FLOOR

SECOND FLOOR

| В   | STAGE 3 ISSUE         | 13.12.2024 |  |  |
|-----|-----------------------|------------|--|--|
| A   | STAGE 3 DRAFT ISSUE   | 06.12.202  |  |  |
| No. | REVISION DESCRIPTION. | DATE.      |  |  |
|     | STAGE 3               |            |  |  |

The Pr