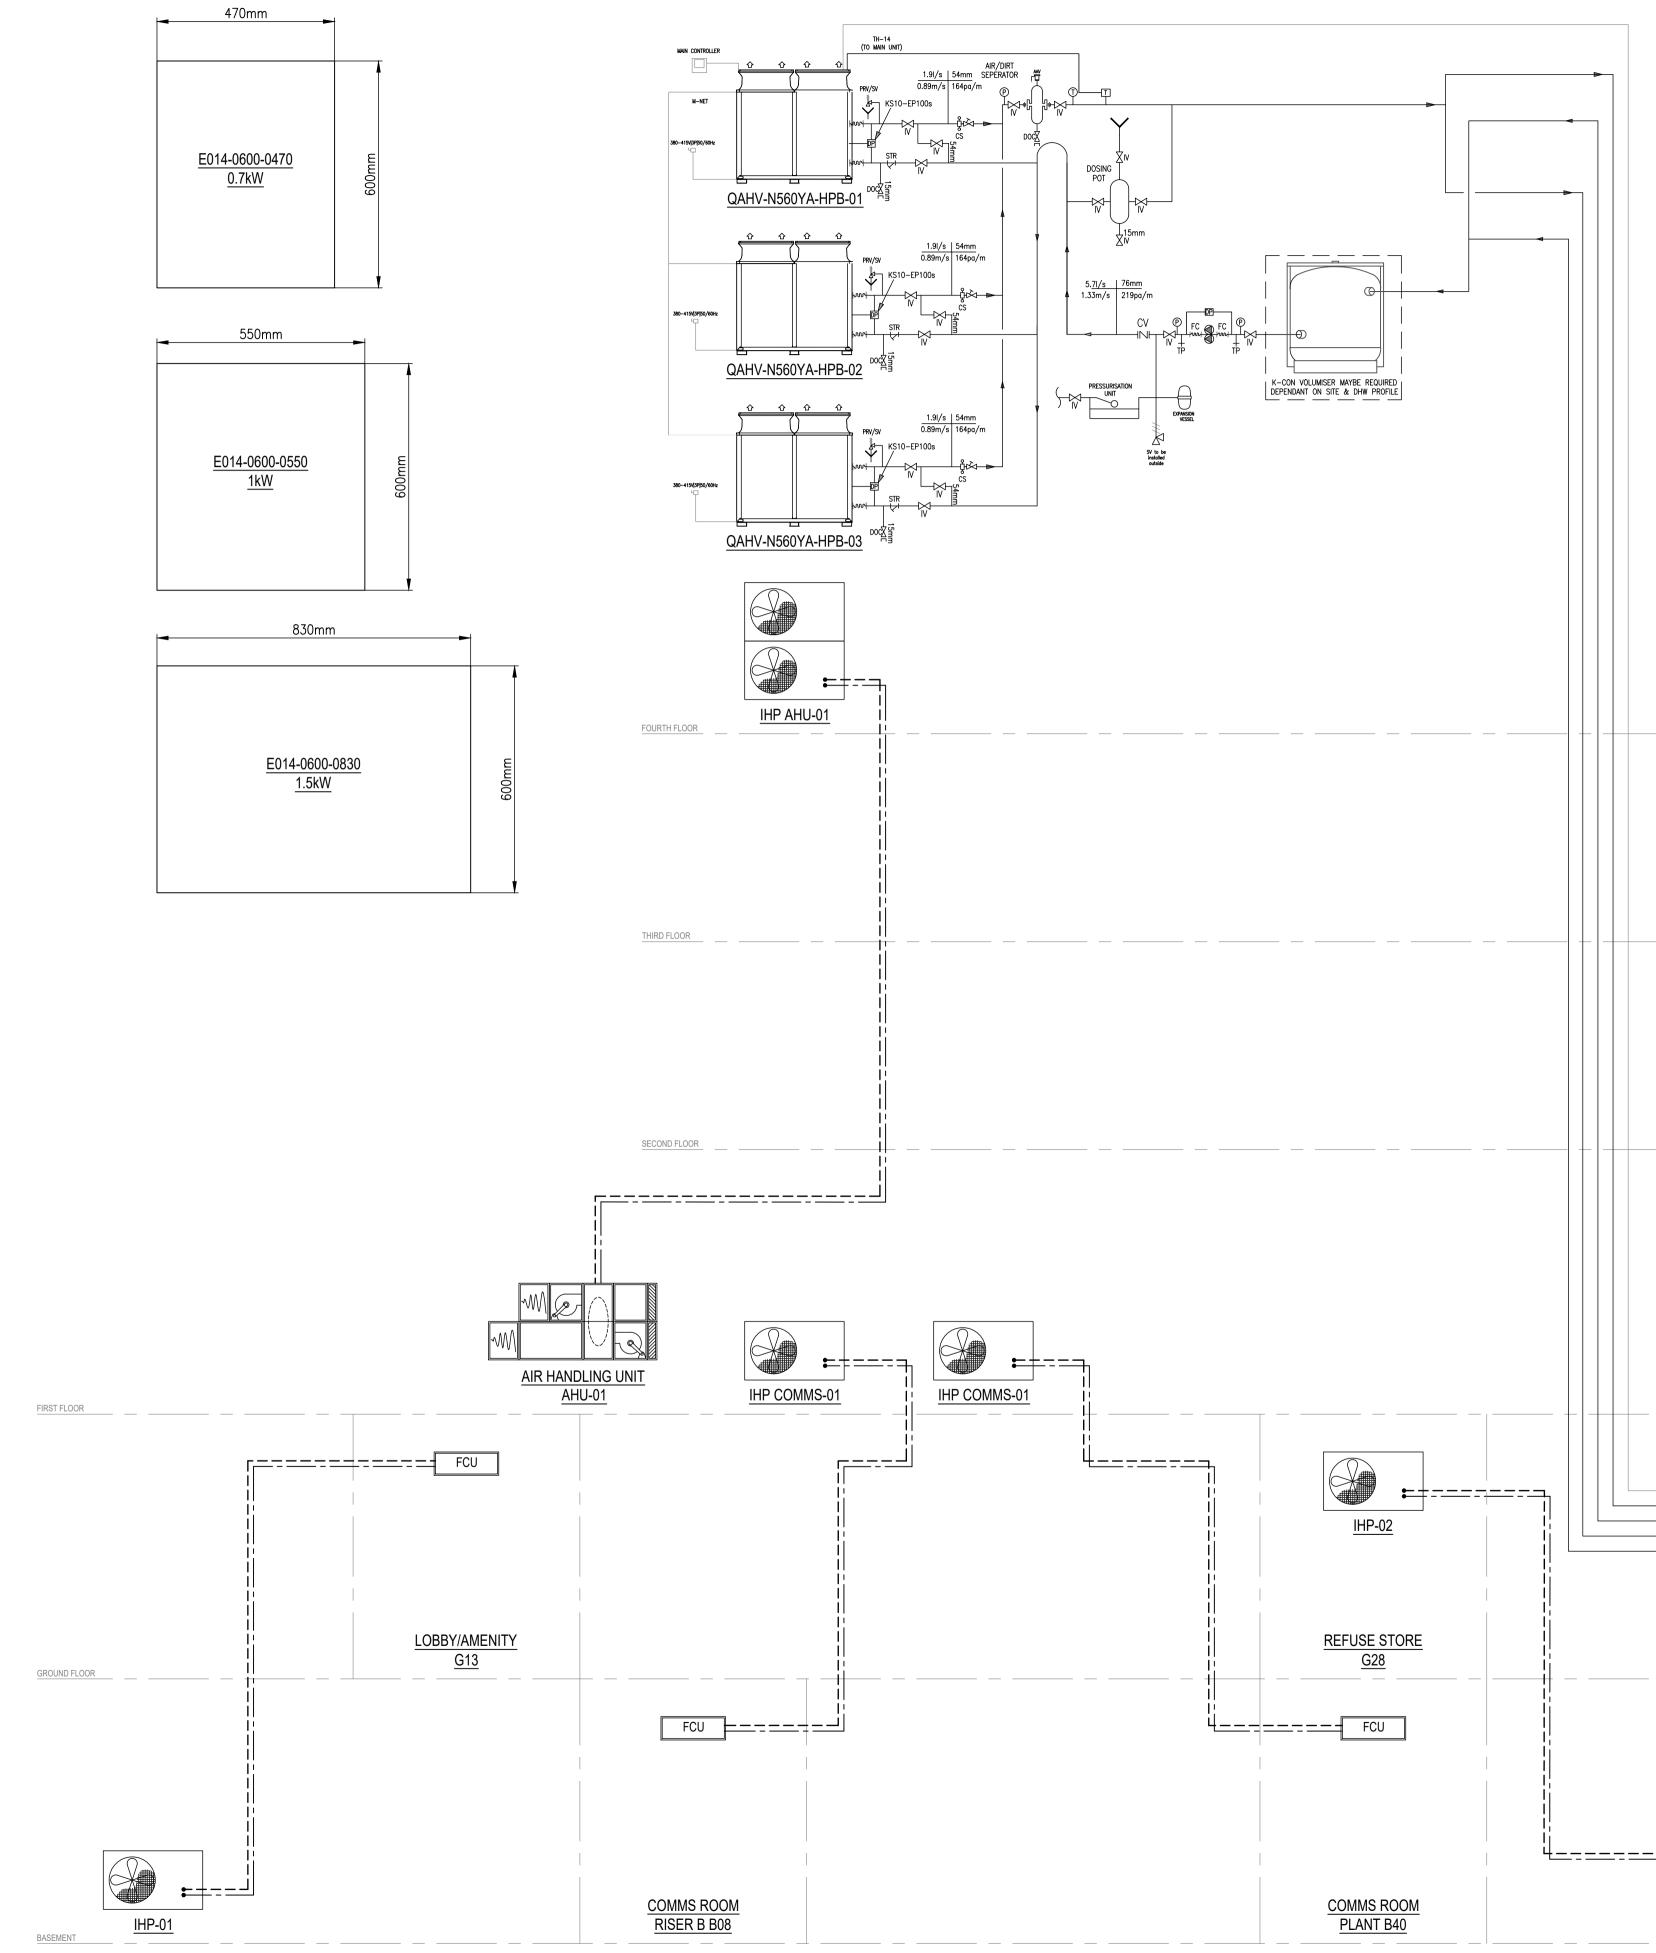

### STELRAD ELECTRIC RADIATOR DIMENSIONS

ROOF

## LEGEND:

| FCU | CEILING MOUNTED FCU |
|-----|---------------------|
|     |                     |

- REFRIGERANT TO FCU / AHU \_\_\_\_\_ GAS FROM FCU / AHU \_\_\_\_
  - WALL MOUNTED FCU

**—** 

FCU

PRIMARY FLOW PRIMARY RETURN

# MECHANICAL SERVICES **HEATING & COOLING** SCHEMATIC

| scale | NTS @ A1<br>Ig number     | DEC 2024 | drawn<br>HD<br>rev | JW |
|-------|---------------------------|----------|--------------------|----|
|       | 5491-DSA-ZZ-ZZ-DR-M-00201 |          |                    | В  |