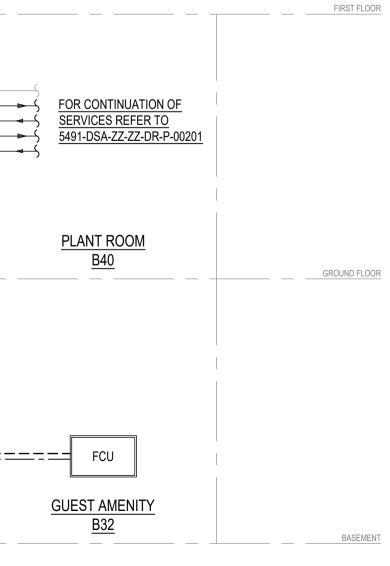

#### ROOM RADIATOR LOADS - FOR FURTHER DETAILS REFER TO RADIATOR SCHEDULE (5491-DSA-ZZ-ZZ-DR-M-00401)

| TYPOLOGY                                                                                                                                                                                                                                                                                     | ROOM                                                                                                                                                                                                                                              | RADIATOR                                                                                                                                                                                    |
|----------------------------------------------------------------------------------------------------------------------------------------------------------------------------------------------------------------------------------------------------------------------------------------------|---------------------------------------------------------------------------------------------------------------------------------------------------------------------------------------------------------------------------------------------------|---------------------------------------------------------------------------------------------------------------------------------------------------------------------------------------------|
| TTPOLOGY                                                                                                                                                                                                                                                                                     | REFERENCE                                                                                                                                                                                                                                         | LOAD                                                                                                                                                                                        |
| HOTEL ROOM                                                                                                                                                                                                                                                                                   | B14                                                                                                                                                                                                                                               | 1.5                                                                                                                                                                                         |
| HOTEL ROOM                                                                                                                                                                                                                                                                                   | B19                                                                                                                                                                                                                                               | 1.5                                                                                                                                                                                         |
| HOTEL ROOM                                                                                                                                                                                                                                                                                   | B20                                                                                                                                                                                                                                               | 1.5                                                                                                                                                                                         |
| HOTEL ROOM                                                                                                                                                                                                                                                                                   | B20<br>B21                                                                                                                                                                                                                                        | 1                                                                                                                                                                                           |
| HOTEL ROOM                                                                                                                                                                                                                                                                                   | B21<br>B23                                                                                                                                                                                                                                        | 0.7                                                                                                                                                                                         |
| HOTEL ROOM                                                                                                                                                                                                                                                                                   | B25                                                                                                                                                                                                                                               | 1                                                                                                                                                                                           |
|                                                                                                                                                                                                                                                                                              |                                                                                                                                                                                                                                                   |                                                                                                                                                                                             |
| HOTEL ROOM                                                                                                                                                                                                                                                                                   | B26                                                                                                                                                                                                                                               | 0.7                                                                                                                                                                                         |
| HOTEL ROOM                                                                                                                                                                                                                                                                                   | B27                                                                                                                                                                                                                                               | 1                                                                                                                                                                                           |
| HOTEL ROOM                                                                                                                                                                                                                                                                                   | B34                                                                                                                                                                                                                                               | 1                                                                                                                                                                                           |
| CORRIDOR                                                                                                                                                                                                                                                                                     | B17                                                                                                                                                                                                                                               | 0.7                                                                                                                                                                                         |
| CORRIDOR                                                                                                                                                                                                                                                                                     | B22                                                                                                                                                                                                                                               | 0.7                                                                                                                                                                                         |
| CORRIDOR                                                                                                                                                                                                                                                                                     | B24                                                                                                                                                                                                                                               | 0.7                                                                                                                                                                                         |
| CORRIDOR                                                                                                                                                                                                                                                                                     | B30                                                                                                                                                                                                                                               | 0.7                                                                                                                                                                                         |
| STAIR                                                                                                                                                                                                                                                                                        | B01                                                                                                                                                                                                                                               | 0.7                                                                                                                                                                                         |
| STAIR                                                                                                                                                                                                                                                                                        | B02                                                                                                                                                                                                                                               | 0.7                                                                                                                                                                                         |
| STAFF BREAKOUT                                                                                                                                                                                                                                                                               | B33                                                                                                                                                                                                                                               | 0.7                                                                                                                                                                                         |
| GUEST AMENITY                                                                                                                                                                                                                                                                                | B32                                                                                                                                                                                                                                               | FCU-02                                                                                                                                                                                      |
| HOTEL ROOM                                                                                                                                                                                                                                                                                   | G15                                                                                                                                                                                                                                               | 1.5                                                                                                                                                                                         |
| HOTEL ROOM                                                                                                                                                                                                                                                                                   | G13<br>G18                                                                                                                                                                                                                                        | 1.5                                                                                                                                                                                         |
|                                                                                                                                                                                                                                                                                              |                                                                                                                                                                                                                                                   |                                                                                                                                                                                             |
| HOTEL ROOM                                                                                                                                                                                                                                                                                   | G21                                                                                                                                                                                                                                               | 0.7                                                                                                                                                                                         |
| HOTEL ROOM                                                                                                                                                                                                                                                                                   | G22                                                                                                                                                                                                                                               | 0.7                                                                                                                                                                                         |
| HOTEL ROOM                                                                                                                                                                                                                                                                                   | G24                                                                                                                                                                                                                                               | 0.7                                                                                                                                                                                         |
| HOTEL ROOM                                                                                                                                                                                                                                                                                   | G25                                                                                                                                                                                                                                               | 0.7                                                                                                                                                                                         |
| HOTEL ROOM                                                                                                                                                                                                                                                                                   | G29                                                                                                                                                                                                                                               | 0.7                                                                                                                                                                                         |
| CORRIDOR                                                                                                                                                                                                                                                                                     | G17/G20                                                                                                                                                                                                                                           | 0.7                                                                                                                                                                                         |
| CORRIDOR                                                                                                                                                                                                                                                                                     | G23                                                                                                                                                                                                                                               | 0.7                                                                                                                                                                                         |
| STAIR                                                                                                                                                                                                                                                                                        | G01                                                                                                                                                                                                                                               | 0.7                                                                                                                                                                                         |
| STAIR                                                                                                                                                                                                                                                                                        | G01<br>G02                                                                                                                                                                                                                                        | 0.7                                                                                                                                                                                         |
|                                                                                                                                                                                                                                                                                              |                                                                                                                                                                                                                                                   |                                                                                                                                                                                             |
| STAIR                                                                                                                                                                                                                                                                                        | G03                                                                                                                                                                                                                                               | 0.7                                                                                                                                                                                         |
| LOBBY/AMENITY                                                                                                                                                                                                                                                                                | G13                                                                                                                                                                                                                                               | FCU-01                                                                                                                                                                                      |
| HOTEL ROOM                                                                                                                                                                                                                                                                                   | 114                                                                                                                                                                                                                                               | 1.5                                                                                                                                                                                         |
| HOTEL ROOM                                                                                                                                                                                                                                                                                   | 115                                                                                                                                                                                                                                               | 1                                                                                                                                                                                           |
| HOTEL ROOM                                                                                                                                                                                                                                                                                   | 116                                                                                                                                                                                                                                               | 1.5                                                                                                                                                                                         |
| HOTEL ROOM                                                                                                                                                                                                                                                                                   | 117                                                                                                                                                                                                                                               | 1                                                                                                                                                                                           |
| HOTEL ROOM                                                                                                                                                                                                                                                                                   | 118                                                                                                                                                                                                                                               | 1                                                                                                                                                                                           |
| HOTEL ROOM                                                                                                                                                                                                                                                                                   | 120                                                                                                                                                                                                                                               | 0.7                                                                                                                                                                                         |
| HOTEL ROOM                                                                                                                                                                                                                                                                                   | 121                                                                                                                                                                                                                                               | 0.7                                                                                                                                                                                         |
| HOTEL ROOM                                                                                                                                                                                                                                                                                   | 122                                                                                                                                                                                                                                               | 0.7                                                                                                                                                                                         |
|                                                                                                                                                                                                                                                                                              |                                                                                                                                                                                                                                                   |                                                                                                                                                                                             |
| HOTEL ROOM                                                                                                                                                                                                                                                                                   | 123                                                                                                                                                                                                                                               | 0.7                                                                                                                                                                                         |
| HOTEL ROOM                                                                                                                                                                                                                                                                                   | 125                                                                                                                                                                                                                                               | 0.7                                                                                                                                                                                         |
| HOTEL ROOM                                                                                                                                                                                                                                                                                   | 126                                                                                                                                                                                                                                               | 0.7                                                                                                                                                                                         |
| HOTEL ROOM                                                                                                                                                                                                                                                                                   | 127                                                                                                                                                                                                                                               | 0.7                                                                                                                                                                                         |
| HOTEL ROOM                                                                                                                                                                                                                                                                                   | 128                                                                                                                                                                                                                                               | 0.7                                                                                                                                                                                         |
| HOTEL ROOM                                                                                                                                                                                                                                                                                   | 129                                                                                                                                                                                                                                               | 0.7                                                                                                                                                                                         |
| HOTEL ROOM                                                                                                                                                                                                                                                                                   | 130                                                                                                                                                                                                                                               | 0.7                                                                                                                                                                                         |
| HOTEL ROOM                                                                                                                                                                                                                                                                                   | 131                                                                                                                                                                                                                                               | 0.7                                                                                                                                                                                         |
| CORRIDOR                                                                                                                                                                                                                                                                                     | 113                                                                                                                                                                                                                                               | 0.7                                                                                                                                                                                         |
|                                                                                                                                                                                                                                                                                              |                                                                                                                                                                                                                                                   |                                                                                                                                                                                             |
| STAIR                                                                                                                                                                                                                                                                                        | 101                                                                                                                                                                                                                                               | 0.7                                                                                                                                                                                         |
| STAIR                                                                                                                                                                                                                                                                                        | 102                                                                                                                                                                                                                                               | 0.7                                                                                                                                                                                         |
| STAIR                                                                                                                                                                                                                                                                                        | 103                                                                                                                                                                                                                                               | 0.7                                                                                                                                                                                         |
| HOTEL ROOM                                                                                                                                                                                                                                                                                   | 214                                                                                                                                                                                                                                               | 1                                                                                                                                                                                           |
| HOTEL ROOM                                                                                                                                                                                                                                                                                   | 215                                                                                                                                                                                                                                               | 0.7                                                                                                                                                                                         |
| HOTEL ROOM                                                                                                                                                                                                                                                                                   | 216                                                                                                                                                                                                                                               | 1.5                                                                                                                                                                                         |
| HOTEL ROOM                                                                                                                                                                                                                                                                                   | 217                                                                                                                                                                                                                                               | 1.5                                                                                                                                                                                         |
| HOTEL ROOM                                                                                                                                                                                                                                                                                   | 218                                                                                                                                                                                                                                               | 0.7                                                                                                                                                                                         |
| HOTEL ROOM                                                                                                                                                                                                                                                                                   | 221                                                                                                                                                                                                                                               | 0.7                                                                                                                                                                                         |
| HOTEL ROOM                                                                                                                                                                                                                                                                                   | 222                                                                                                                                                                                                                                               | 0.7                                                                                                                                                                                         |
| HOTEL ROOM                                                                                                                                                                                                                                                                                   | 222                                                                                                                                                                                                                                               | 0.7                                                                                                                                                                                         |
|                                                                                                                                                                                                                                                                                              |                                                                                                                                                                                                                                                   |                                                                                                                                                                                             |
| HOTEL ROOM                                                                                                                                                                                                                                                                                   | 224                                                                                                                                                                                                                                               | 0.7                                                                                                                                                                                         |
| HOTEL ROOM                                                                                                                                                                                                                                                                                   | 227                                                                                                                                                                                                                                               | 0.7                                                                                                                                                                                         |
| HOTEL ROOM                                                                                                                                                                                                                                                                                   | 228                                                                                                                                                                                                                                               | 0.7                                                                                                                                                                                         |
| HOTEL ROOM                                                                                                                                                                                                                                                                                   | 229                                                                                                                                                                                                                                               | 0.7                                                                                                                                                                                         |
| HOTEL ROOM                                                                                                                                                                                                                                                                                   | 230                                                                                                                                                                                                                                               | 0.7                                                                                                                                                                                         |
|                                                                                                                                                                                                                                                                                              |                                                                                                                                                                                                                                                   |                                                                                                                                                                                             |
| HOTEL ROOM                                                                                                                                                                                                                                                                                   | 231                                                                                                                                                                                                                                               | 0.7                                                                                                                                                                                         |
| HOTEL ROOM<br>HOTEL ROOM                                                                                                                                                                                                                                                                     | 231<br>232                                                                                                                                                                                                                                        | 0.7<br>0.7                                                                                                                                                                                  |
|                                                                                                                                                                                                                                                                                              |                                                                                                                                                                                                                                                   | 0.7<br>0.7                                                                                                                                                                                  |
| HOTEL ROOM                                                                                                                                                                                                                                                                                   | 232                                                                                                                                                                                                                                               | 0.7<br>0.7<br>0.7                                                                                                                                                                           |
| HOTEL ROOM<br>HOTEL ROOM                                                                                                                                                                                                                                                                     | 232<br>233<br>201                                                                                                                                                                                                                                 | 0.7<br>0.7<br>0.7<br>0.7                                                                                                                                                                    |
| HOTEL ROOM<br>HOTEL ROOM<br>STAIR<br>STAIR                                                                                                                                                                                                                                                   | 232<br>233<br>201<br>202                                                                                                                                                                                                                          | 0.7<br>0.7<br>0.7<br>0.7<br>0.7                                                                                                                                                             |
| HOTEL ROOM<br>HOTEL ROOM<br>STAIR<br>STAIR<br>STAIR                                                                                                                                                                                                                                          | 232<br>233<br>201<br>202<br>203                                                                                                                                                                                                                   | 0.7<br>0.7<br>0.7<br>0.7<br>0.7<br>0.7<br>0.7                                                                                                                                               |
| HOTEL ROOM<br>HOTEL ROOM<br>STAIR<br>STAIR<br>STAIR<br>HOTEL ROOM                                                                                                                                                                                                                            | 232<br>233<br>201<br>202<br>203<br>314                                                                                                                                                                                                            | 0.7<br>0.7<br>0.7<br>0.7<br>0.7<br>0.7<br>1                                                                                                                                                 |
| HOTEL ROOM<br>HOTEL ROOM<br>STAIR<br>STAIR<br>STAIR<br>HOTEL ROOM<br>HOTEL ROOM                                                                                                                                                                                                              | 232<br>233<br>201<br>202<br>203<br>314<br>315                                                                                                                                                                                                     | 0.7<br>0.7<br>0.7<br>0.7<br>0.7<br>0.7<br>1<br>0.7                                                                                                                                          |
| HOTEL ROOM<br>HOTEL ROOM<br>STAIR<br>STAIR<br>STAIR<br>HOTEL ROOM<br>HOTEL ROOM                                                                                                                                                                                                              | 232<br>233<br>201<br>202<br>203<br>314<br>315<br>316                                                                                                                                                                                              | 0.7<br>0.7<br>0.7<br>0.7<br>0.7<br>0.7<br>1<br>0.7<br>1                                                                                                                                     |
| HOTEL ROOM<br>HOTEL ROOM<br>STAIR<br>STAIR<br>STAIR<br>HOTEL ROOM<br>HOTEL ROOM<br>HOTEL ROOM                                                                                                                                                                                                | 232<br>233<br>201<br>202<br>203<br>314<br>315<br>316<br>318                                                                                                                                                                                       | 0.7<br>0.7<br>0.7<br>0.7<br>0.7<br>0.7<br>1<br>0.7<br>1<br>0.7<br>1<br>1.5                                                                                                                  |
| HOTEL ROOM<br>HOTEL ROOM<br>STAIR<br>STAIR<br>STAIR<br>HOTEL ROOM<br>HOTEL ROOM<br>HOTEL ROOM<br>HOTEL ROOM                                                                                                                                                                                  | 232<br>233<br>201<br>202<br>203<br>314<br>315<br>316<br>318<br>319                                                                                                                                                                                | 0.7<br>0.7<br>0.7<br>0.7<br>0.7<br>1<br>0.7<br>1<br>1.5<br>0.7                                                                                                                              |
| HOTEL ROOM<br>HOTEL ROOM<br>STAIR<br>STAIR<br>HOTEL ROOM<br>HOTEL ROOM<br>HOTEL ROOM<br>HOTEL ROOM<br>HOTEL ROOM                                                                                                                                                                             | 232<br>233<br>201<br>202<br>203<br>314<br>315<br>316<br>318<br>318<br>319<br>322                                                                                                                                                                  | 0.7<br>0.7<br>0.7<br>0.7<br>0.7<br>0.7<br>1<br>0.7<br>1<br>1.5<br>0.7<br>0.7                                                                                                                |
| HOTEL ROOM<br>HOTEL ROOM<br>STAIR<br>STAIR<br>HOTEL ROOM<br>HOTEL ROOM<br>HOTEL ROOM<br>HOTEL ROOM<br>HOTEL ROOM<br>HOTEL ROOM                                                                                                                                                               | 232<br>233<br>201<br>202<br>203<br>314<br>315<br>316<br>318<br>319<br>322<br>323                                                                                                                                                                  | 0.7<br>0.7<br>0.7<br>0.7<br>0.7<br>1<br>0.7<br>1<br>1.5<br>0.7<br>0.7<br>0.7<br>1                                                                                                           |
| HOTEL ROOM<br>HOTEL ROOM<br>STAIR<br>STAIR<br>HOTEL ROOM<br>HOTEL ROOM<br>HOTEL ROOM<br>HOTEL ROOM<br>HOTEL ROOM<br>HOTEL ROOM<br>HOTEL ROOM                                                                                                                                                 | 232<br>233<br>201<br>202<br>203<br>314<br>315<br>316<br>318<br>319<br>322<br>323<br>323<br>324                                                                                                                                                    | 0.7<br>0.7<br>0.7<br>0.7<br>0.7<br>0.7<br>1<br>0.7<br>1<br>1.5<br>0.7<br>0.7<br>0.7<br>1<br>1<br>1<br>1                                                                                     |
| HOTEL ROOM<br>HOTEL ROOM<br>STAIR<br>STAIR<br>HOTEL ROOM<br>HOTEL ROOM<br>HOTEL ROOM<br>HOTEL ROOM<br>HOTEL ROOM<br>HOTEL ROOM                                                                                                                                                               | 232<br>233<br>201<br>202<br>203<br>314<br>315<br>316<br>318<br>319<br>322<br>323                                                                                                                                                                  | 0.7<br>0.7<br>0.7<br>0.7<br>0.7<br>1<br>0.7<br>1<br>1.5<br>0.7<br>0.7<br>0.7<br>1                                                                                                           |
| HOTEL ROOM<br>HOTEL ROOM<br>STAIR<br>STAIR<br>HOTEL ROOM<br>HOTEL ROOM<br>HOTEL ROOM<br>HOTEL ROOM<br>HOTEL ROOM<br>HOTEL ROOM<br>HOTEL ROOM                                                                                                                                                 | 232<br>233<br>201<br>202<br>203<br>314<br>315<br>316<br>318<br>319<br>322<br>323<br>323<br>324                                                                                                                                                    | 0.7<br>0.7<br>0.7<br>0.7<br>0.7<br>0.7<br>1<br>0.7<br>1<br>1.5<br>0.7<br>0.7<br>0.7<br>1<br>1<br>1<br>1                                                                                     |
| HOTEL ROOM<br>HOTEL ROOM<br>STAIR<br>STAIR<br>HOTEL ROOM<br>HOTEL ROOM<br>HOTEL ROOM<br>HOTEL ROOM<br>HOTEL ROOM<br>HOTEL ROOM<br>HOTEL ROOM<br>HOTEL ROOM                                                                                                                                   | 232<br>233<br>201<br>202<br>203<br>314<br>315<br>316<br>318<br>319<br>322<br>323<br>324<br>325                                                                                                                                                    | 0.7<br>0.7<br>0.7<br>0.7<br>0.7<br>1<br>0.7<br>1<br>1.5<br>0.7<br>0.7<br>1<br>1<br>1.5<br>0.7<br>1<br>1<br>0.7                                                                              |
| HOTEL ROOM<br>HOTEL ROOM<br>STAIR<br>STAIR<br>HOTEL ROOM<br>HOTEL ROOM<br>HOTEL ROOM<br>HOTEL ROOM<br>HOTEL ROOM<br>HOTEL ROOM<br>HOTEL ROOM<br>HOTEL ROOM<br>HOTEL ROOM<br>HOTEL ROOM                                                                                                       | 232<br>233<br>201<br>202<br>203<br>314<br>315<br>316<br>318<br>319<br>322<br>323<br>324<br>325<br>324<br>325<br>326<br>327                                                                                                                        | 0.7<br>0.7<br>0.7<br>0.7<br>0.7<br>0.7<br>1<br>0.7<br>1<br>1.5<br>0.7<br>0.7<br>1<br>1<br>1<br>0.7<br>0.7<br>1<br>1<br>0.7<br>1<br>1<br>0.7                                                 |
| HOTEL ROOM<br>HOTEL ROOM<br>STAIR<br>STAIR<br>HOTEL ROOM<br>HOTEL ROOM<br>HOTEL ROOM<br>HOTEL ROOM<br>HOTEL ROOM<br>HOTEL ROOM<br>HOTEL ROOM<br>HOTEL ROOM<br>HOTEL ROOM<br>HOTEL ROOM                                                                                                       | 232<br>233<br>201<br>202<br>203<br>314<br>315<br>316<br>318<br>319<br>322<br>323<br>324<br>323<br>324<br>325<br>326<br>327<br>328                                                                                                                 | 0.7<br>0.7<br>0.7<br>0.7<br>0.7<br>0.7<br>1<br>0.7<br>1<br>1.5<br>0.7<br>0.7<br>0.7<br>1<br>1<br>0.7<br>0.7<br>1<br>1<br>0.7<br>0.7<br>1<br>1<br>1<br>0.7                                   |
| HOTEL ROOM<br>HOTEL ROOM<br>STAIR<br>STAIR<br>STAIR<br>HOTEL ROOM<br>HOTEL ROOM<br>HOTEL ROOM<br>HOTEL ROOM<br>HOTEL ROOM<br>HOTEL ROOM<br>HOTEL ROOM<br>HOTEL ROOM<br>HOTEL ROOM<br>HOTEL ROOM                                                                                              | 232<br>233<br>201<br>202<br>203<br>314<br>315<br>316<br>318<br>319<br>322<br>323<br>324<br>325<br>324<br>325<br>326<br>327<br>328<br>329                                                                                                          | 0.7<br>0.7<br>0.7<br>0.7<br>0.7<br>0.7<br>1<br>0.7<br>1<br>1.5<br>0.7<br>0.7<br>1<br>1<br>1<br>0.7<br>0.7<br>1<br>1<br>0.7<br>0.7<br>1<br>1<br>1<br>0.7<br>0.7                              |
| HOTEL ROOM<br>HOTEL ROOM<br>STAIR<br>STAIR<br>HOTEL ROOM<br>HOTEL ROOM                                                                                         | 232<br>233<br>201<br>202<br>203<br>314<br>315<br>316<br>318<br>319<br>322<br>323<br>324<br>323<br>324<br>325<br>326<br>327<br>328<br>327<br>328<br>329<br>301                                                                                     | 0.7<br>0.7<br>0.7<br>0.7<br>0.7<br>0.7<br>1<br>0.7<br>1<br>1.5<br>0.7<br>0.7<br>0.7<br>1<br>1<br>0.7<br>0.7<br>0.7<br>1<br>1<br>1<br>0.7<br>0.7<br>0.7                                      |
| HOTEL ROOM<br>HOTEL ROOM<br>STAIR<br>STAIR<br>HOTEL ROOM<br>HOTEL ROOM<br>STAIR<br>STAIR                                                         | 232<br>233<br>201<br>202<br>203<br>314<br>315<br>316<br>318<br>319<br>322<br>323<br>324<br>325<br>324<br>325<br>326<br>327<br>328<br>327<br>328<br>327<br>328<br>329<br>301<br>302                                                                | 0.7<br>0.7<br>0.7<br>0.7<br>0.7<br>0.7<br>1<br>0.7<br>1<br>1.5<br>0.7<br>0.7<br>1<br>1<br>0.7<br>0.7<br>1<br>1<br>0.7<br>0.7<br>0.7<br>0.7<br>0.7<br>0.7<br>0.7                             |
| HOTEL ROOM<br>HOTEL ROOM<br>STAIR<br>STAIR<br>HOTEL ROOM<br>HOTEL ROOM<br>STAIR<br>STAIR<br>STAIR                                                | 232<br>233<br>201<br>202<br>203<br>314<br>315<br>316<br>318<br>319<br>322<br>323<br>324<br>323<br>324<br>325<br>326<br>327<br>326<br>327<br>328<br>327<br>328<br>329<br>301<br>302<br>303                                                         | 0.7<br>0.7<br>0.7<br>0.7<br>0.7<br>0.7<br>1<br>0.7<br>1<br>1.5<br>0.7<br>0.7<br>0.7<br>1<br>1<br>0.7<br>0.7<br>1<br>1<br>0.7<br>0.7<br>0.7<br>0.7<br>0.7<br>0.7<br>0.7<br>0.7               |
| HOTEL ROOM<br>HOTEL ROOM<br>STAIR<br>STAIR<br>STAIR<br>HOTEL ROOM<br>HOTEL ROOM<br>STAIR<br>STAIR<br>STAIR<br>STAIR                              | 232<br>233<br>201<br>202<br>203<br>314<br>315<br>316<br>318<br>319<br>322<br>323<br>324<br>325<br>324<br>325<br>326<br>327<br>328<br>327<br>328<br>327<br>328<br>327<br>328<br>329<br>301<br>302<br>303<br>303<br>320                             | 0.7<br>0.7<br>0.7<br>0.7<br>0.7<br>0.7<br>1<br>0.7<br>1<br>1.5<br>0.7<br>0.7<br>1<br>1<br>0.7<br>0.7<br>1<br>1<br>0.7<br>0.7<br>0.7<br>0.7<br>0.7<br>0.7<br>0.7<br>0.7<br>0.7               |
| HOTEL ROOM<br>HOTEL ROOM<br>STAIR<br>STAIR<br>STAIR<br>HOTEL ROOM<br>HOTEL ROOM<br>STAIR<br>STAIR<br>STAIR<br>STAIR<br>STAIR<br>STAIR                          | 232<br>233<br>201<br>202<br>203<br>314<br>315<br>316<br>318<br>319<br>322<br>323<br>324<br>325<br>326<br>327<br>326<br>327<br>328<br>327<br>328<br>327<br>328<br>327<br>328<br>329<br>301<br>302<br>303<br>303<br>320<br>414                      | 0.7<br>0.7<br>0.7<br>0.7<br>0.7<br>0.7<br>1<br>0.7<br>1<br>1.5<br>0.7<br>0.7<br>0.7<br>1<br>1<br>0.7<br>0.7<br>0.7<br>0.7<br>0.7<br>0.7<br>0.7<br>0.7<br>0.7<br>0.7                         |
| HOTEL ROOM<br>HOTEL ROOM<br>STAIR<br>STAIR<br>STAIR<br>HOTEL ROOM<br>HOTEL ROOM<br>STAIR<br>STAIR<br>STAIR<br>STAIR<br>STAIR                                   | 232<br>233<br>201<br>202<br>203<br>314<br>315<br>316<br>318<br>319<br>322<br>323<br>324<br>325<br>324<br>325<br>326<br>327<br>328<br>327<br>328<br>327<br>328<br>327<br>328<br>329<br>301<br>302<br>303<br>303<br>320                             | 0.7<br>0.7<br>0.7<br>0.7<br>0.7<br>0.7<br>1<br>0.7<br>1<br>1.5<br>0.7<br>0.7<br>0.7<br>1<br>1<br>0.7<br>0.7<br>1<br>1<br>0.7<br>0.7<br>0.7<br>0.7<br>0.7<br>0.7<br>0.7<br>0.7<br>0.7        |
| HOTEL ROOM<br>HOTEL ROOM<br>STAIR<br>STAIR<br>STAIR<br>HOTEL ROOM<br>HOTEL ROOM<br>STAIR<br>STAIR<br>STAIR<br>STAIR<br>CORRIDOR<br>HOTEL ROOM                  | 232<br>233<br>201<br>202<br>203<br>314<br>315<br>316<br>318<br>319<br>322<br>323<br>324<br>325<br>326<br>327<br>326<br>327<br>328<br>327<br>328<br>327<br>328<br>327<br>328<br>329<br>301<br>302<br>303<br>303<br>320<br>414                      | 0.7<br>0.7<br>0.7<br>0.7<br>0.7<br>0.7<br>1<br>0.7<br>1<br>1.5<br>0.7<br>0.7<br>0.7<br>1<br>1<br>0.7<br>0.7<br>0.7<br>0.7<br>0.7<br>0.7<br>0.7<br>0.7<br>0.7<br>0.7                         |
| HOTEL ROOM<br>HOTEL ROOM<br>STAIR<br>STAIR<br>STAIR<br>HOTEL ROOM<br>HOTEL ROOM                        | 232<br>233<br>201<br>202<br>203<br>314<br>315<br>316<br>318<br>319<br>322<br>323<br>324<br>325<br>326<br>327<br>328<br>327<br>328<br>327<br>328<br>327<br>328<br>327<br>328<br>329<br>301<br>302<br>301<br>302<br>303<br>320<br>414<br>415        | 0.7<br>0.7<br>0.7<br>0.7<br>0.7<br>0.7<br>1<br>0.7<br>1<br>1.5<br>0.7<br>0.7<br>0.7<br>1<br>1<br>0.7<br>0.7<br>1<br>1<br>0.7<br>0.7<br>0.7<br>0.7<br>0.7<br>0.7<br>0.7<br>0.7<br>0.7<br>0.7 |
| HOTEL ROOM<br>HOTEL ROOM<br>STAIR<br>STAIR<br>STAIR<br>HOTEL ROOM<br>HOTEL ROOM<br>STAIR<br>STAIR<br>STAIR<br>STAIR<br>STAIR<br>STAIR<br>ORRIDOR<br>HOTEL ROOM | 232<br>233<br>201<br>202<br>203<br>314<br>315<br>316<br>318<br>319<br>322<br>323<br>324<br>325<br>326<br>327<br>328<br>327<br>328<br>327<br>328<br>327<br>328<br>327<br>328<br>329<br>301<br>302<br>301<br>302<br>303<br>320<br>414<br>415<br>416 | 0.7<br>0.7<br>0.7<br>0.7<br>0.7<br>0.7<br>1<br>0.7<br>1<br>1.5<br>0.7<br>0.7<br>0.7<br>1<br>1<br>0.7<br>0.7<br>0.7<br>0.7<br>0.7<br>0.7<br>0.7<br>0.7<br>0.7<br>0.7                         |

## LEGEND:

| FCU | CEILING MOUNTED FCU |
|-----|---------------------|
|     |                     |

- REFRIGERANT TO FCU / AHU \_\_\_\_\_ GAS FROM FCU / AHU \_\_\_\_
  - WALL MOUNTED FCU

**—** 

FCU

PRIMARY FLOW PRIMARY RETURN