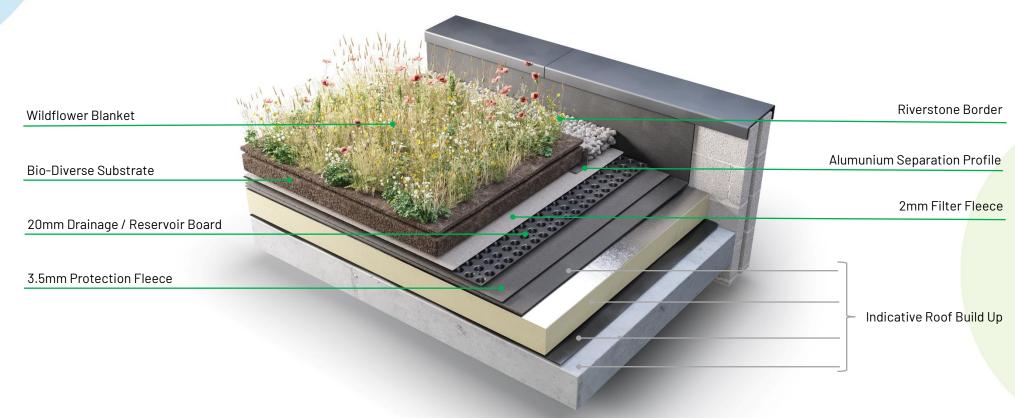

# **Protection Fleece**

- 3.5mm non-woven geotextile

## Drainage Layer

20mm Drainage reservoir board

#### Filter Fleece

2mm (nominal) non-woven geotextile

#### **Separation Detail**

1.5mm Aluminium profile 100mm (H) x 80mm (W)

# **Growing Medium**

Bio-Diverse Substrate. Depth to specification

#### Sedum Blanket

33 Wildflowers and 5 Grasses in a pre-grown mat

Indicative Build-up Height - 103.5mm Indicative Dry Weight - 108kg (100mm substrate depth) Indicative Saturated Weight - 156kg (100mm substrate) depth)