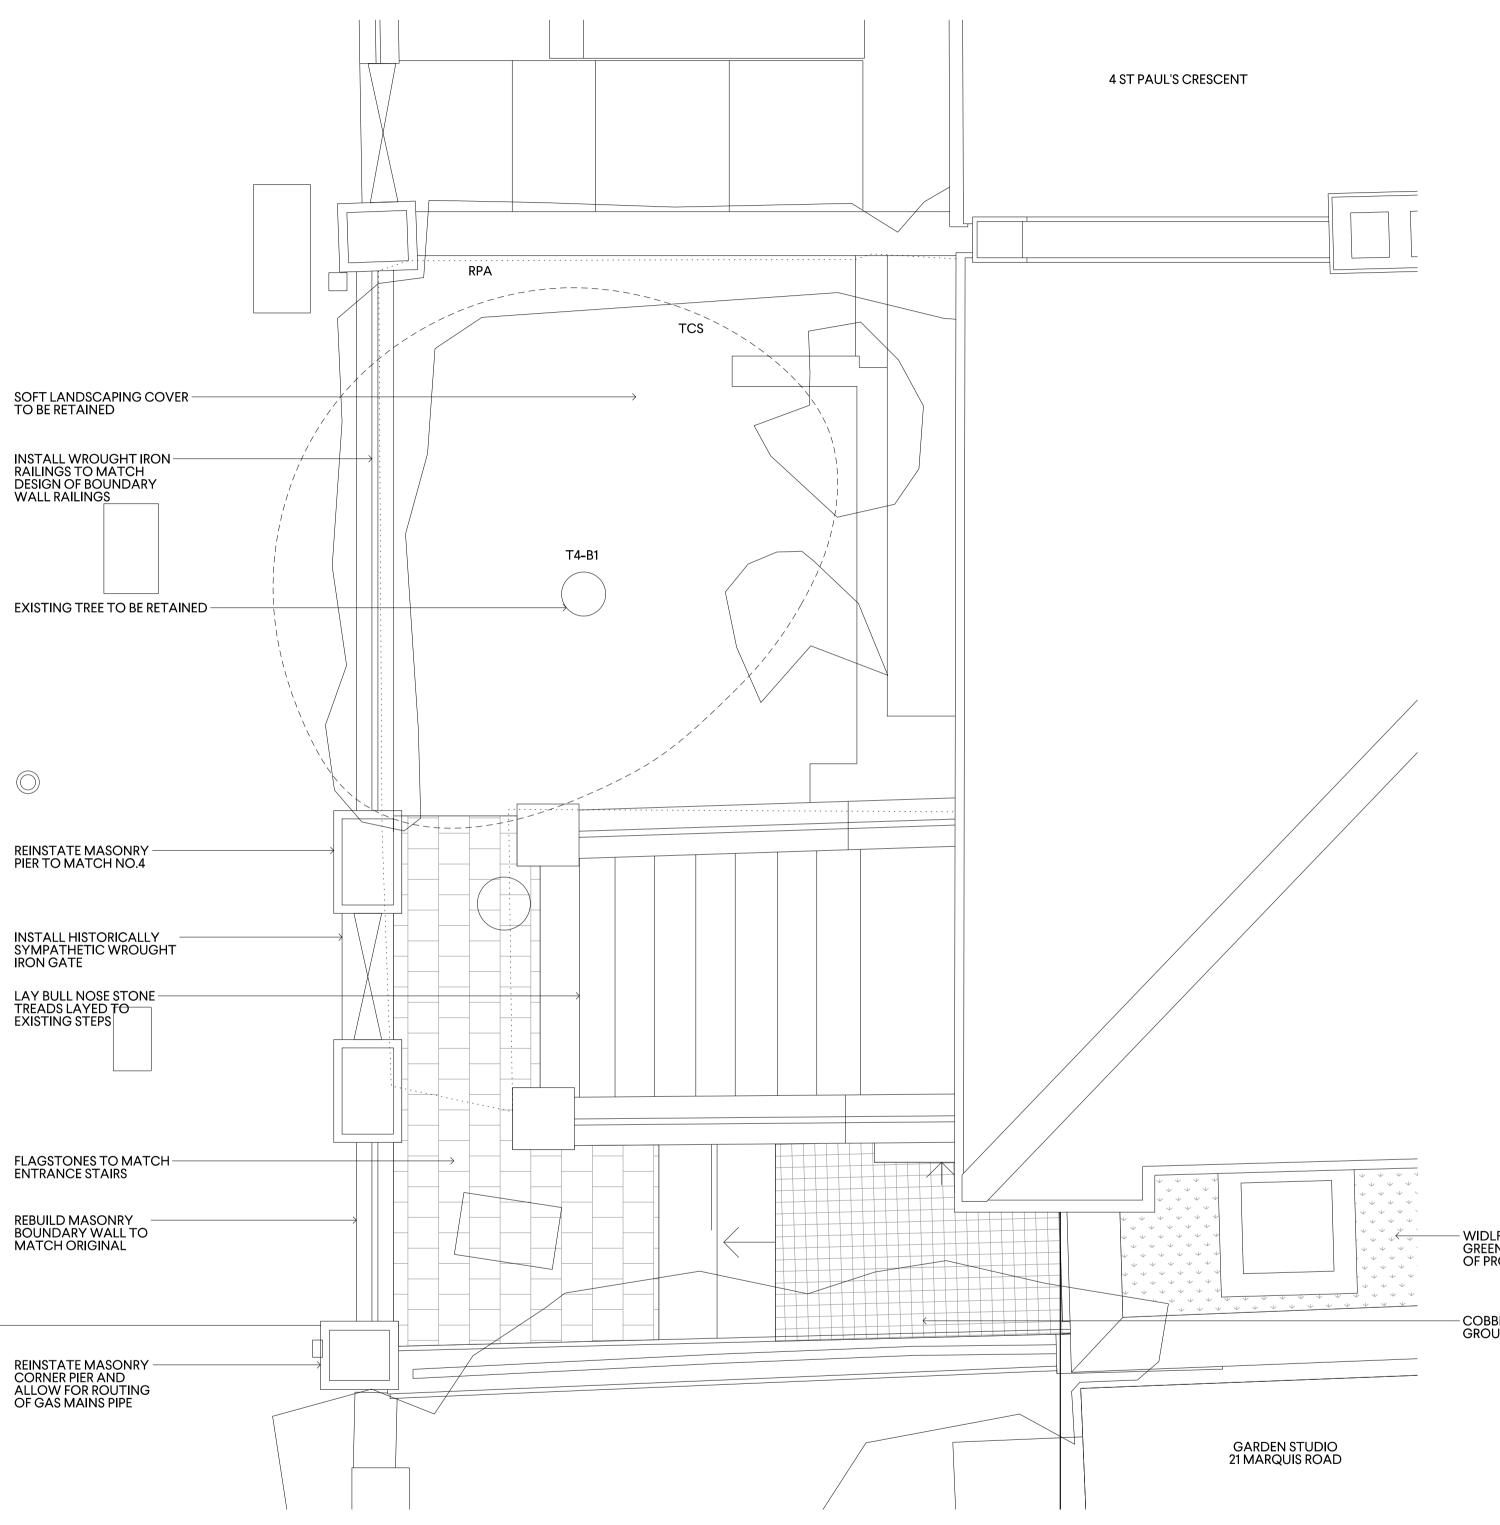

RPA = ROOT PROTECTION AREA TCS = TREE CROWN SPREAD

KEY

DO NOT SCALE OFF THIS DRAWING DIMENSIONS, AREA AND LEVELS ARE ONLY APPROXIMATE AND SUBJECT TO SITE SURVEY. ALL DIMENSIONS TO BE CHECKED ON SITE. ANY DISCREPANCIES OR VARIATIONS TO BE REPORTED TO THE ARCHITECT BEFORE WORK COMMENCES. THIS DRAWING TO BE READ IN CONJUNCTION WITH THE SPECIFICATION, WHERE PROVIDED, AND ALL RELEVANT CONSULTANTS DRAWINGS AND / OR SPECIALISTS DRAWINGS / DOCUMENTS AND ANY DISCREPANCIES OR VARIATIONS ARE TO BE REPORTED TO THE ARCHITECT BEFORE THE AFFECTED WORK COMMENCES. THIS DRAWING IS PROTECTED BY COPYRIGHT AND MUST NOT BE COPIED OR REPRODUCED WITHOUT THE WRITTEN CONSENT OF HOD ARCHITECTS LTD. NORTH POINTS SHOWN ARE INDICATIVE. ©

\_\_\_\_\_

– WIDLFLOWER BLANKET GREEN ROOF TO FLAT ROOF OF PROPOSED INFILL

- COBBLE SETTS TO LOWER GROUND FLOOR ENTRANCE

- 25.03.25 DISCHARGE OF CONDITIONS WG

REV DATE NOTES INIT. PROJECT 2 ST PAUL'S CRESCENT, NW1 9XS

## DRAWING TITLE PROPOSED FRONT GARDEN LANDSCAPE PLAN

| status<br>INFORMATION |      |       |         |
|-----------------------|------|-------|---------|
| SCALE                 | SIZE | DRAWN | CHECKED |
| 1:25                  | A1   | WG    | GP      |
| DRAWING NO.           |      | ISSUE | REV     |
| 0125-A-P-1014         |      | P3    | —       |