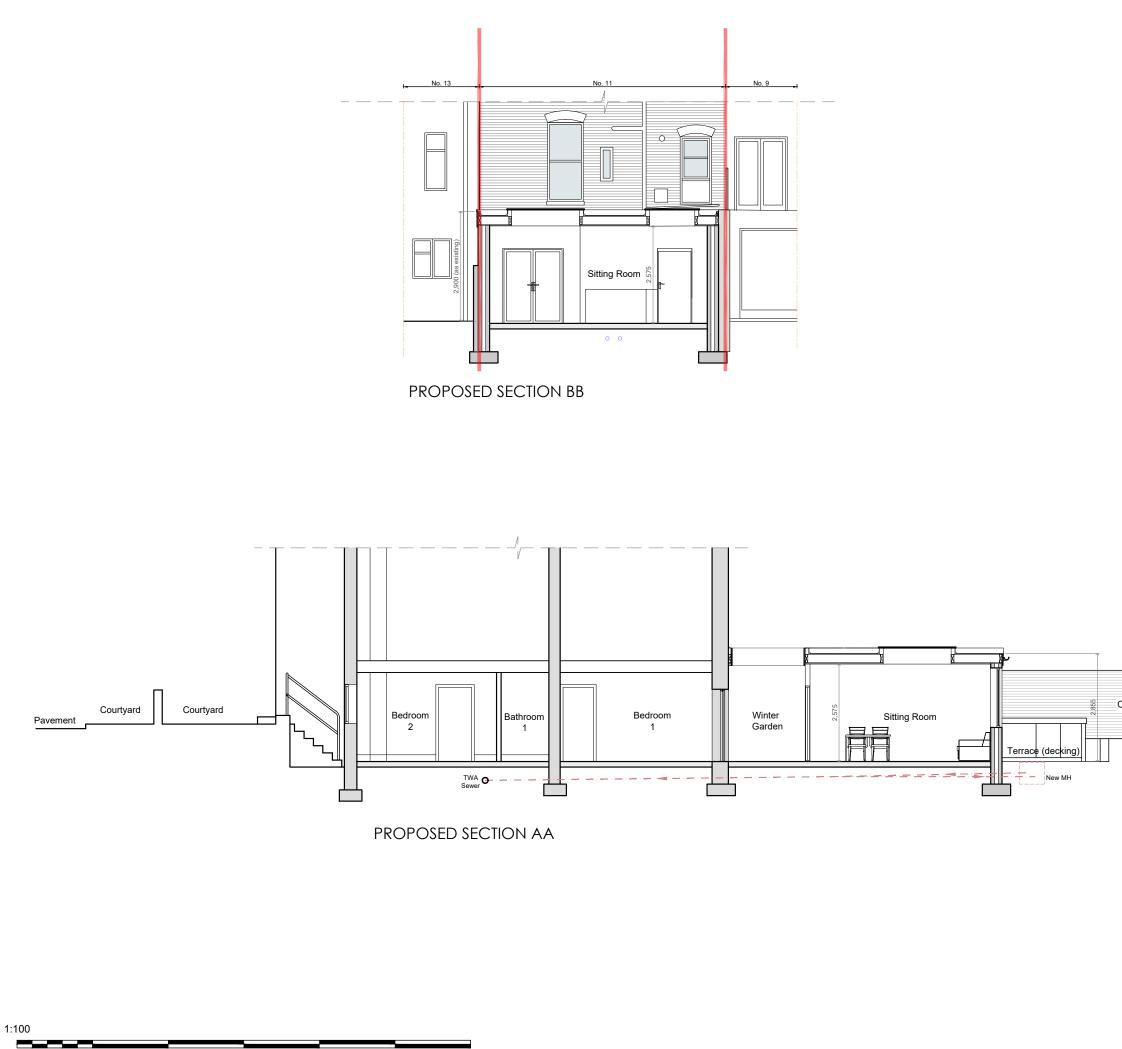

Courtyard



## Proposed Sections AA And BB

Mark Wood, 11A Greville Road, London. NW6 5HY

## PLANNING

Scale @ A3: 1:100

Date: 25.03.2025

Drg no: BL0561/A3/0.007 A

## NOTES

1. This drawing is copyright of Bespoke living. Reproduction is only to take place with written authority.

2. These plans are subject to "Planning & Building Regulation Approval" or any other statute in law before building work commences.

3. Any structural work where mentioned on this drawing is subject to a qualified structural and civil engineer calculations before building work commences.

4. All drawings marked preliminary are not to be built or manufactured from.

5. If any discrepancies are found in the drawings these are to be brought to the attention of bespoke living for rectification.

6. All mater