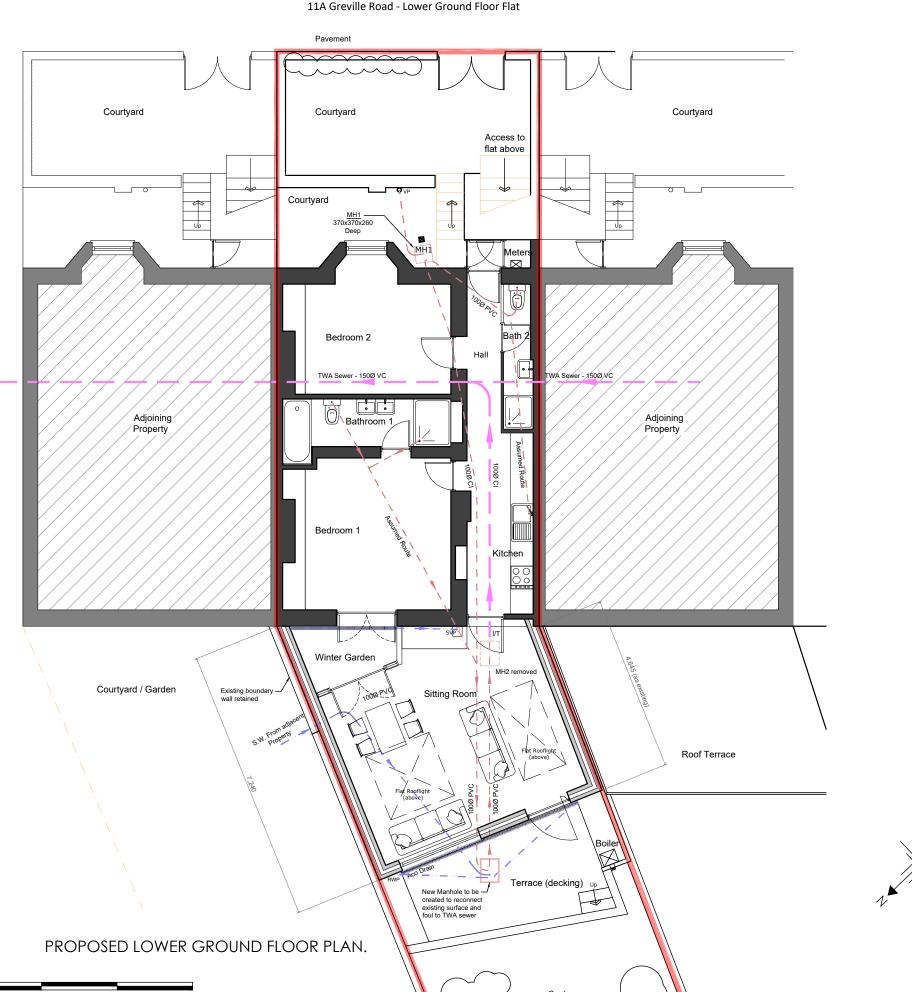

# **Drainage Legend:** MH Manhole OTG Open Trapped Gully RWP Rainwater Pipe DP Drain Point VC Vitrified Clay CI Cast Iron WP Wate Pipe Interceptor Trap SVP Soil Vent Pipe VP Vent Pipe S.S Stub Stack All drainage 100Ø unless otherwise stated Surface Water Drainage Foul Water Drainage Mains Sewer (TWA)

### 11A Greville Road - Lower Ground Floor Flat

# **Proposed Lower Ground Floor Plan**

Mark Wood, 11A Greville Road, London. NW6 5HY

## **PLANNING**

Scale @ A3: 1:100

Date: 25.03.2025

Drg no: BL0561/A3/0.005 A

- 1. This drawing is copyright of Bespoke living. Reproduction is only to take place with written authority.
- 2. These plans are subject to "Planning & Building Regulation Approval" or any other statute in law before building work
- 3. Any structural work where mentioned on this drawing is subject to a qualified structural and civil engineer calculations before building work commences.
- 4. All drawings marked preliminary are not to be built or manufactured from.
- 5. If any discrepancies are found in the drawings these are to be brought to the attention of bespoke living for rectification.
- 6. All materials and building components specified must be installed in accordance with the manufacturers instructions.