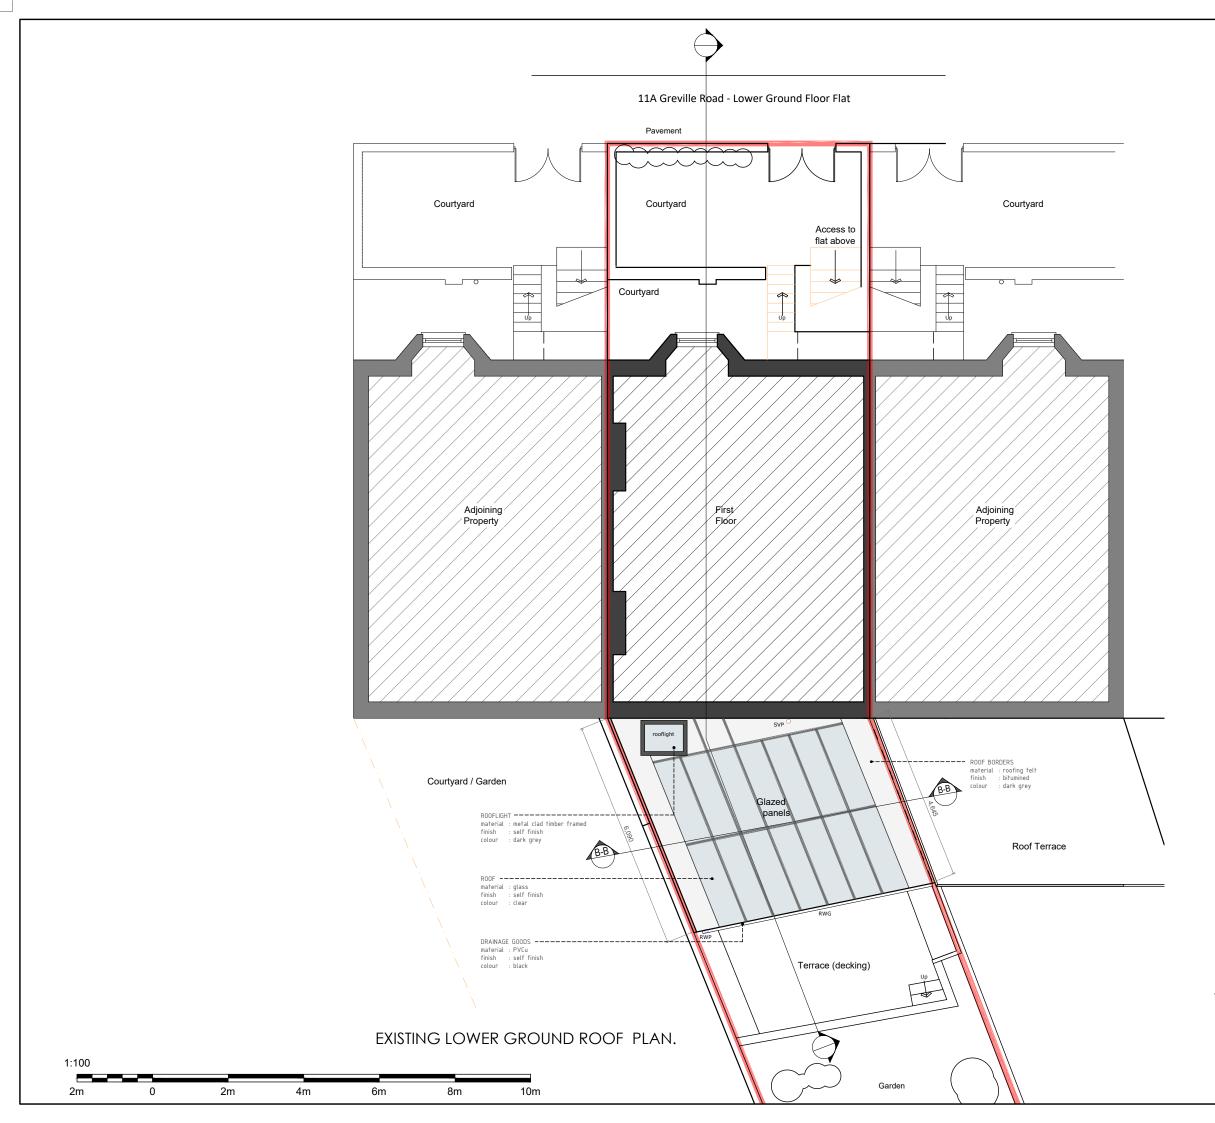

## Existing Lower Ground Roof Plan

Mark Wood, 11A Greville Road, London. NW6 5HY

## PLANNING

Scale @ A3: 1:100

Date: 25.03.2025

Drg no: BL0561/A3/0.004 -