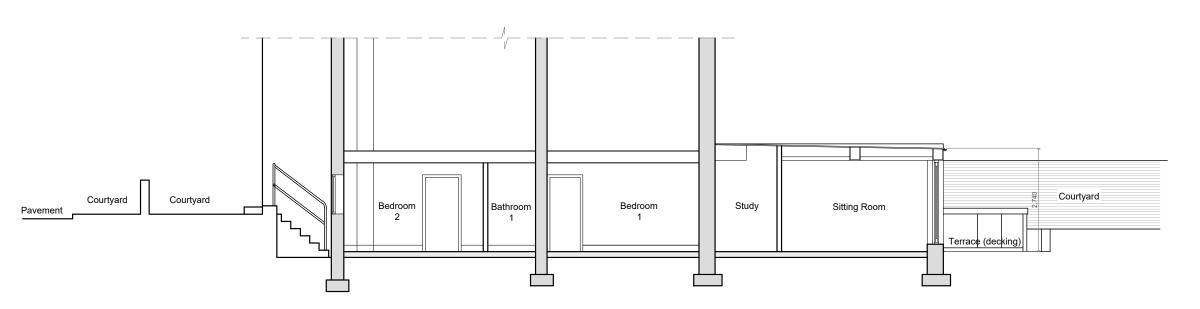

## 

EXISTING SECTION BB

**EXISTING SECTION AA** 

## Existing Sections AA And BB

Mark Wood, 11A Greville Road, London. NW6 5HY

## **PLANNING**

Scale @ A3: 1:100

Date: 25.03.2025

Drg no: BL0561/A3/0.003 A