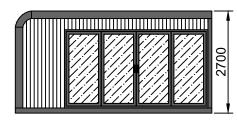

Front Elevation

Right Elevation

## Doors:

Sliding doors (3800mm x 2070mm) with Planitherm glass