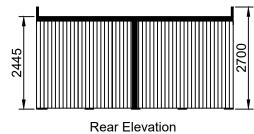

## Walls:

Timber frame (Tanalised) with 50mm of Rockwool insulated cavity incorporating breathable foiled photon

Cladding: Tanalised shiplap vertical redwood timber cladding to all elevations.