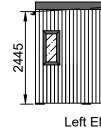

## Walls:

Timber frame (Tanalised) with 50mm of Rockwool insulated cavity incorporating breathable foiled photon

Cladding: Tanalised shiplap vertical redwood timber cladding to all elevations.