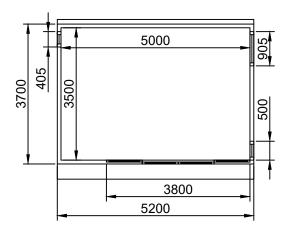

Floor Plan

| 002<br>levation |  |
|-----------------|--|
| ז wrap.         |  |
|                 |  |

| Drawing Title:        | Number: | Scale:                        |
|-----------------------|---------|-------------------------------|
| Vasanth Padaki        | 1.      | 1:100 All measurements in mm, |
|                       |         | setup for A3 printing.        |
| Designed By:          |         | Date:                         |
| Becky Harper          |         | 12/03/2025                    |
|                       |         |                               |
| Installation Address: |         | Design:                       |
| 18 Aberdare Gardens   |         | G5 - 5.0m x 3.5m              |
| London                |         |                               |
| NW6 3PY               |         | Reference:                    |
|                       |         | 250200335TGOSA                |
|                       |         |                               |

## Doors:

Sliding doors (3800mm x 2070mm) with Planitherm glass

## Windows:

Vertical lozenge window (405mm x 905mm, Opening: top-hung) with Planitherm glass Small full height window (non-opening) with Planitherm glass Square window (905mm x 905mm, Opening: top-hung) with Planitherm glass