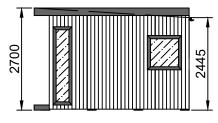

Front Elevation

Right Elevation

## Windows:

Vertical lozenge window (405mm x 905mm, Opening: top-hung) with Planitherm glass Small full height window (non-opening) with Planitherm glass Square window (905mm x 905mm, Opening: top-hung) with Planitherm glass