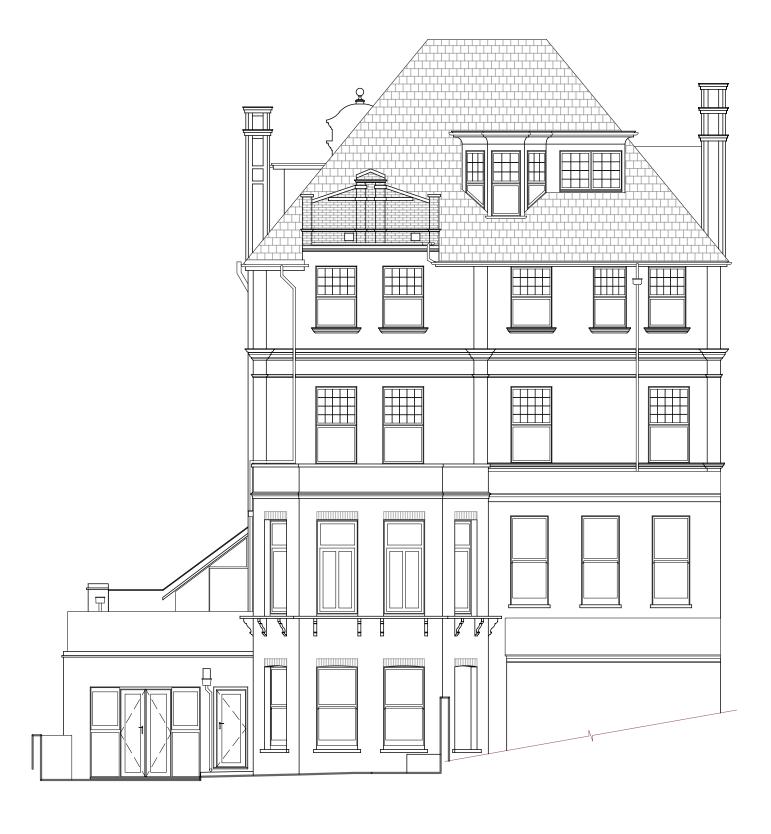

Issue For: Project Adress Issue key: Flat 2, 16 Lyndhurst Gardens, NW3 5NR Information (I) PLANNING 1:100@A3 EXISTING Planning (P) Rev. Date 11.02.25 Front Elevation Tender (T) Drawn AK Dwg. No. EX-03 Rev. P-00 Construction (C) 23184 As Built (B) RH Project Number