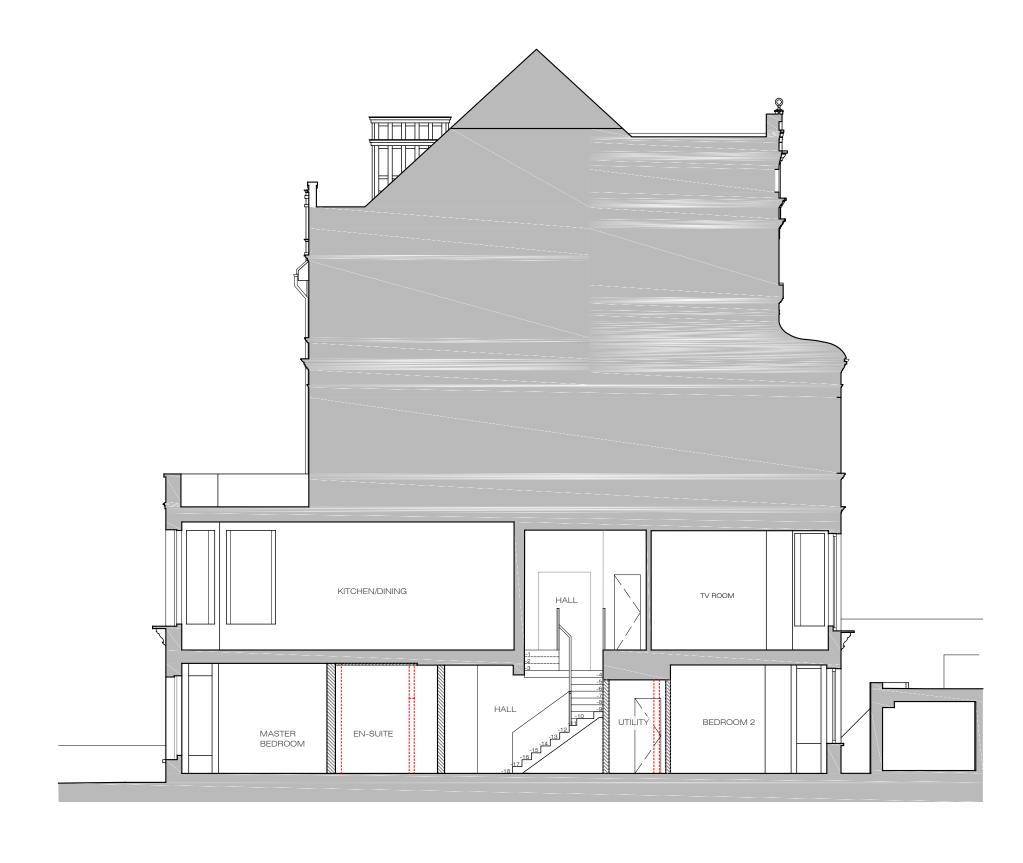

Project Adress Issue For: Issue key: Flat 2, 16 Lyndhurst Gardens, NW3 5NR Information (I) PLANNING 1:100@A3 PROPOSED Planning (P) Rev. Date 11.02.25 Section A-A Tender (T) Drawn HS Dwg. No. PA-06 Rev. P-00 Construction (C) 23184 As Built (B) RH Project Number