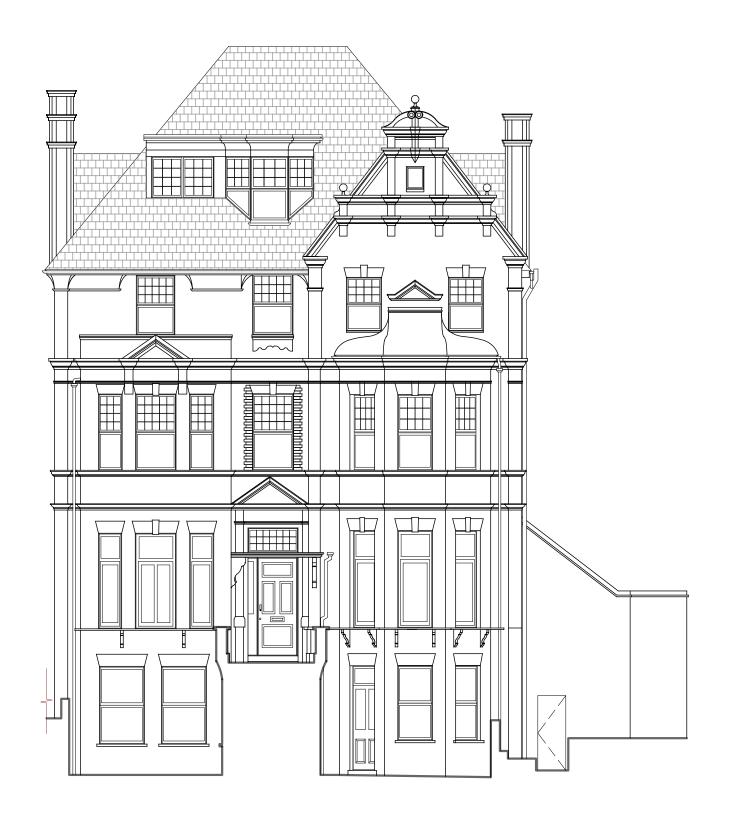

Issue For: Project Adress Issue key: Flat 2, 16 Lyndhurst Gardens, NW3 5NR Information (I) PLANNING 1:100@A3 EXISTING Planning (P) Rev. Date 11.02.25 Front Elevation Tender (T) Drawn AK Dwg. No. EX-03 Rev. P-00 Construction (C) 23184 As Built (B) RH Project Number