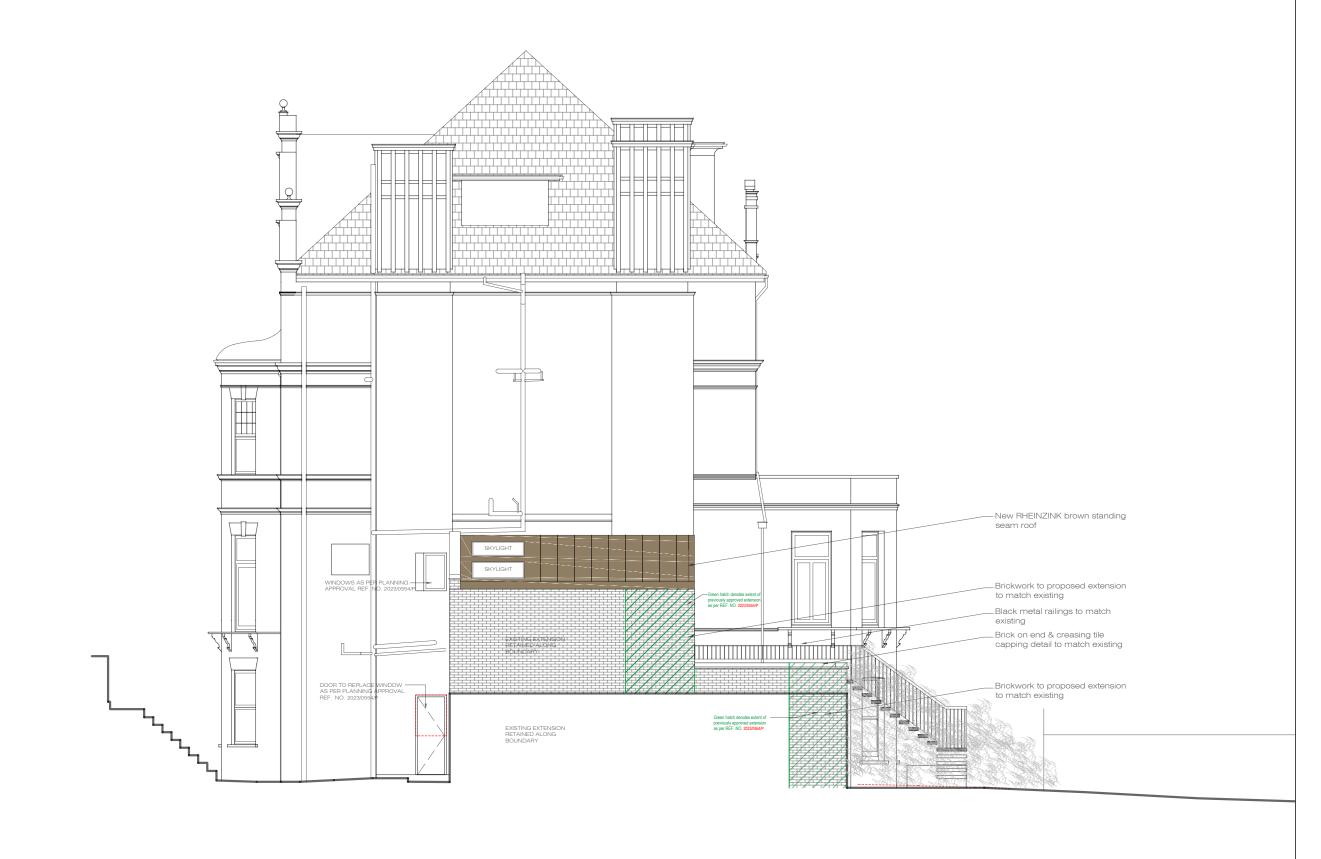

  - works.

ADDITIONAL NOTE:

All drawings to be approved by XUL Architecture prior to construction.

0 1 2 3 4 5 10m

| Issue key:       | Project A  | Adress      |                | Issue For: |          |      |  |
|------------------|------------|-------------|----------------|------------|----------|------|--|
| Information (I)  | Flat 2, 16 | Lyndhurst C | ardens, NW     | 3 5NR      | PLANNING |      |  |
| Planning (P)     | Scale      | 1:100@A3    | EXISTING       |            |          |      |  |
| Tender (T)       | Rev. Date  | 11.02.25    | Section C-     | -C         |          |      |  |
| Construction (C) | Drawn      | AK          | Dwg. No.       | EX-08      | Rev.     | P-00 |  |
| As Built (B)     | Checked    | RH          | Project Number |            | 23184    |      |  |