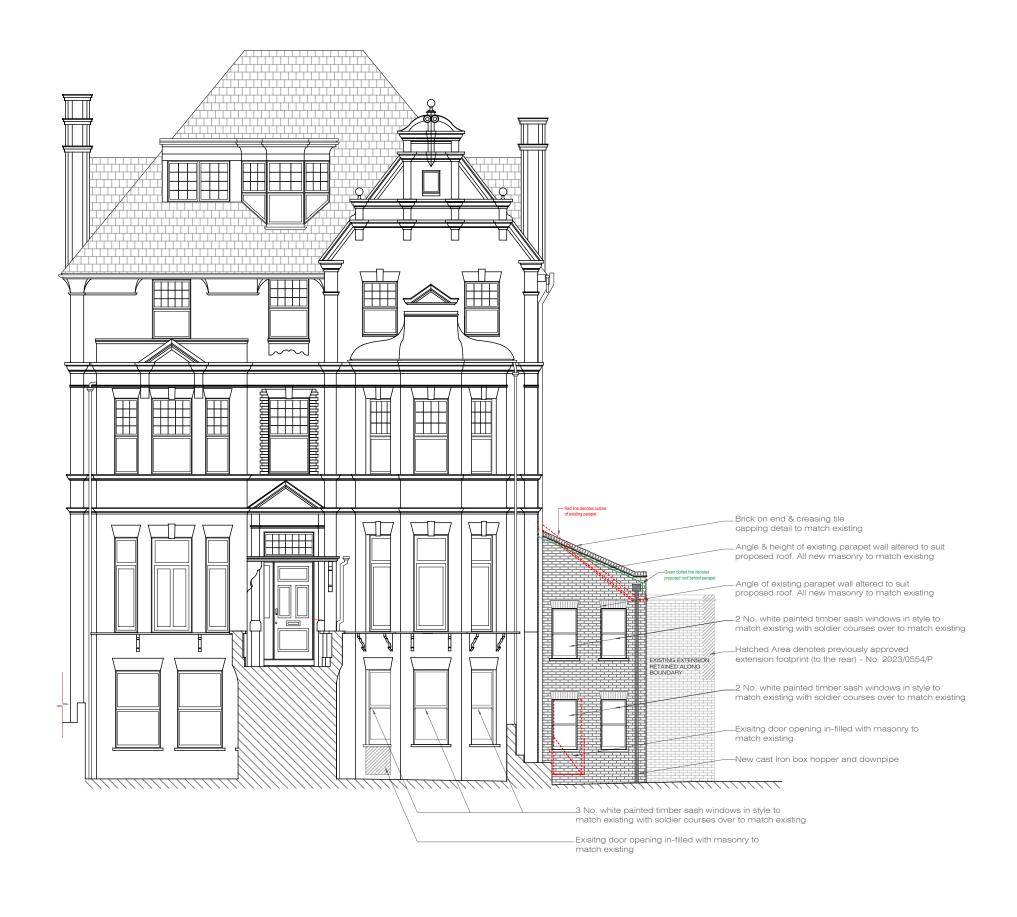

prior

|                                                                   | ADDITIONAL NOTE: | Issue key:       | (I) Project Adress Flat 2, 16 Lyndhurst Gardens, NW3 5NR |          |             |       | Issue For: | :    |
|-------------------------------------------------------------------|------------------|------------------|----------------------------------------------------------|----------|-------------|-------|------------|------|
| nples to be provided by contractor for XUL                        |                  | Information (I)  |                                                          |          |             | 5NR   | PLANNING   |      |
| nitecture's approval.  nishes to XUL Architecture's satisfaction. |                  | Planning (P)     | Scale                                                    | 1:100@A3 | PROPOSEI    | )     |            |      |
| drawings to be approved by XUL Architecture or to construction.   |                  | Tender (T)       | Rev. Date                                                | 09.01.24 | Front Eleva | ıtion |            |      |
|                                                                   |                  | Construction (C) | Drawn                                                    | HS       | Dwg. No.    | PA-03 | Rev.       | P-00 |
|                                                                   |                  | As Built (B)     | Checked                                                  | RH       | Project Num | ber   | 23184      |      |