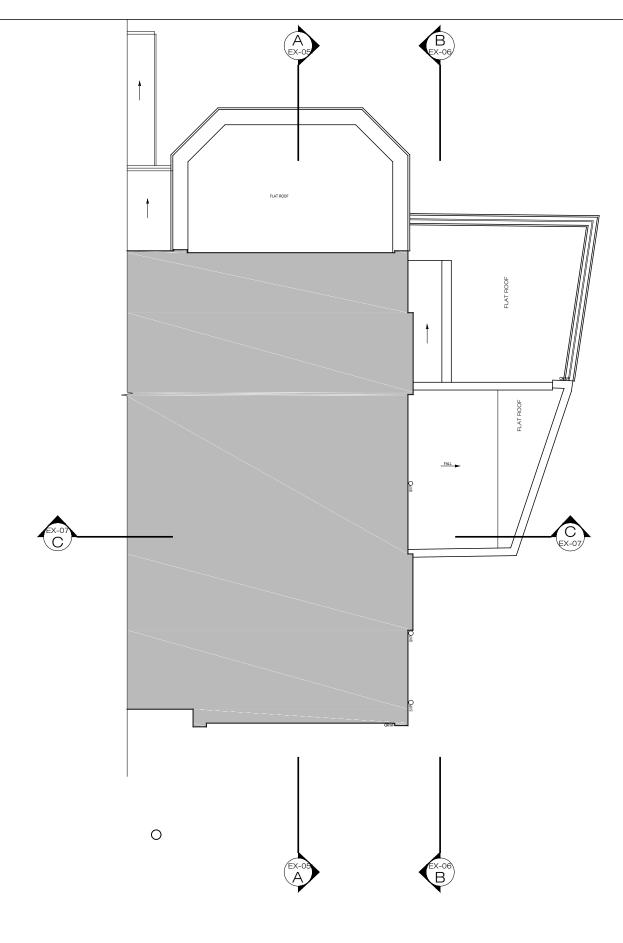

ADDITIONAL NOTE: Project Adress Issue key: Flat 2, 16 Lyndhurst Gardens, NW3 5NR Information (I) 1:100@A3 EXISTING Planning (P) All drawings to be approved by XUL Architecture prior to construction. Tender (T) Rev. Date 11.02.25 Roof Plan Drawn AK Dwg. No. EX-02 Rev. Construction (C) RH Project Number As Built (B)