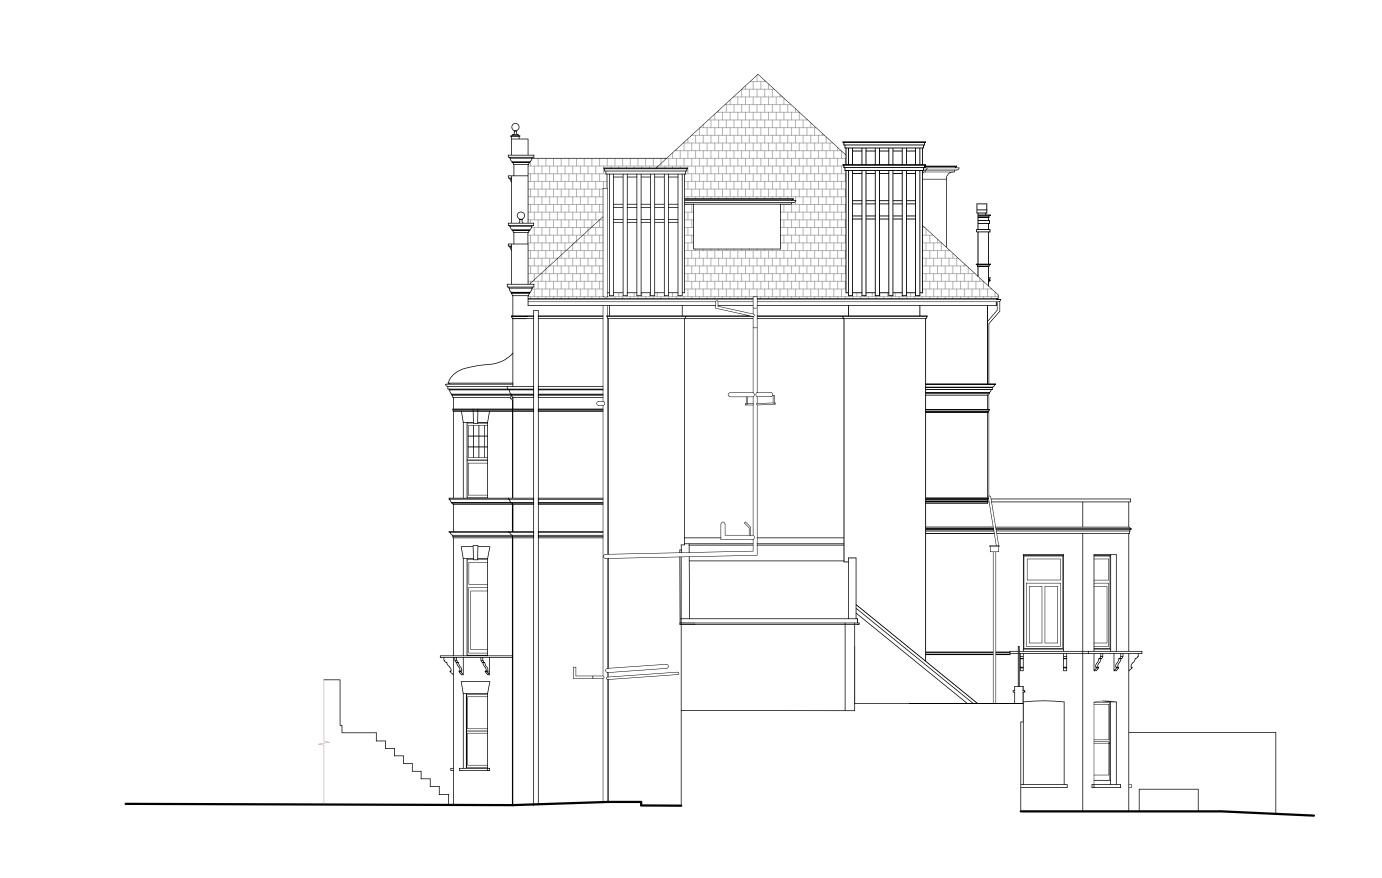

  All finishes to XUL Architecture's satisfaction.

ADDITIONAL NOTE:

All drawings to be approved by XUL Architecture prior to construction.

0 1 2 3 4 5 10m

Issue key: Project Adress Issue For: Flat 2, 16 Lyndhurst Gardens, NW3 5NR Information (I) PLANNING Planning (P) 1:100@A3 EXISTING Tender (T) Rev. Date 11.02.25 Side Elevation Drawn AK Dwg. No. EX-05 Rev. P-00 Construction (C) 23184 As Built (B) RH Project Number