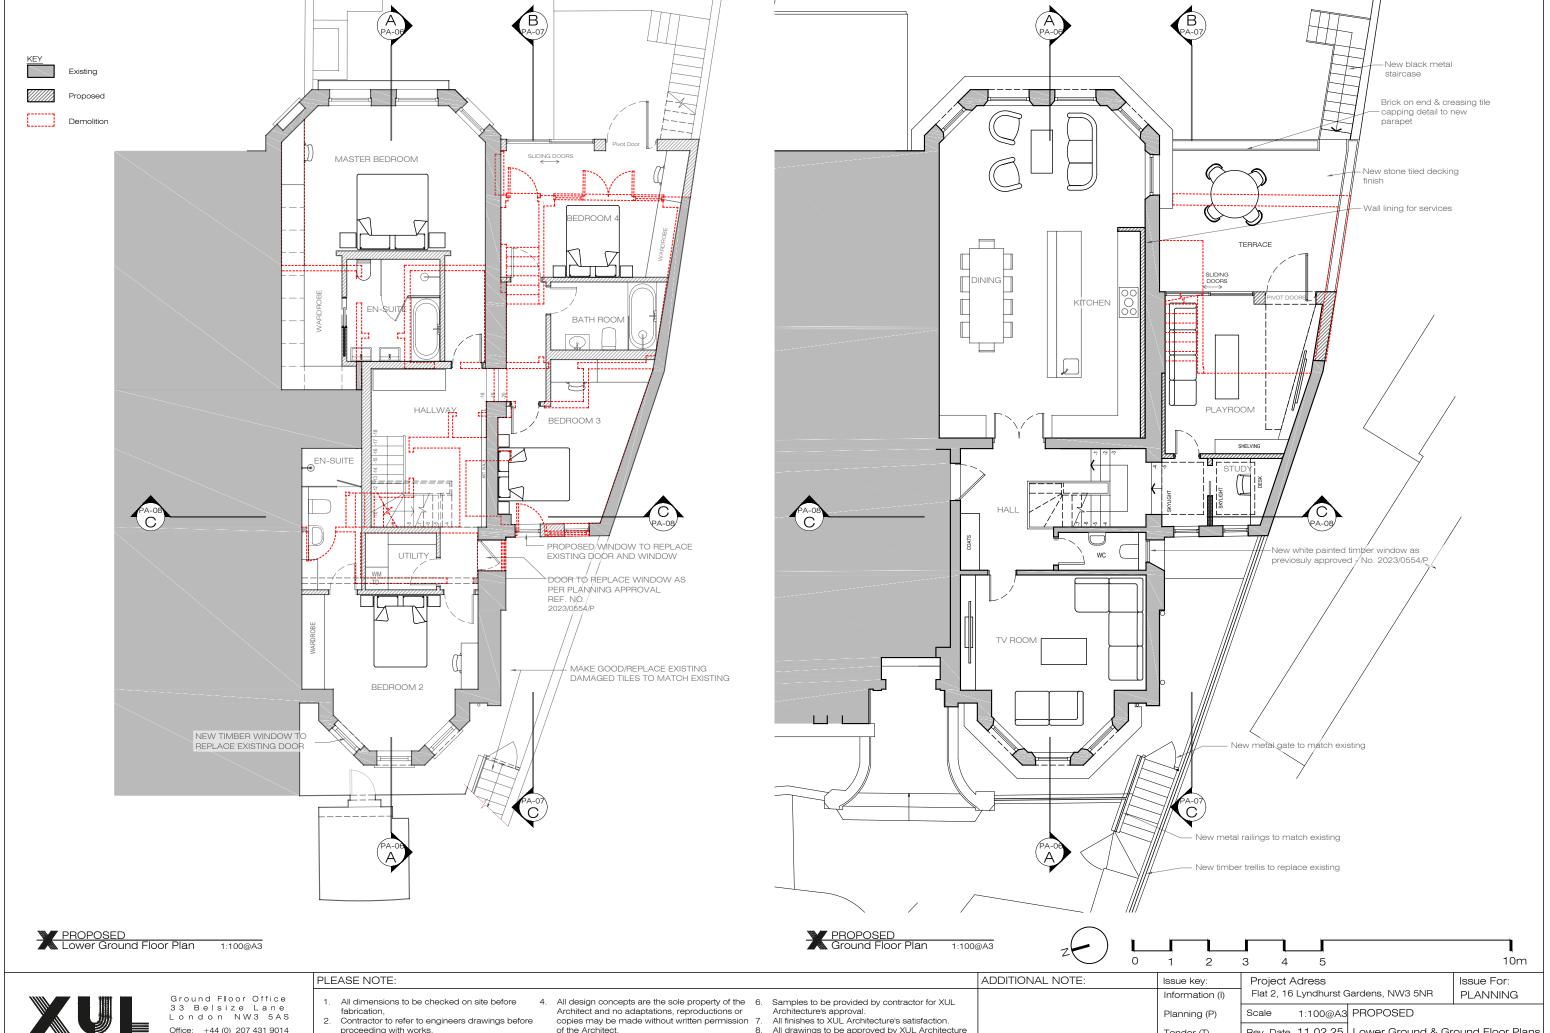

These drawings are subject to any variation required or recommendation by any statutory authority, or for the better carrying out of the works.

All drawings to be apprior to construction.

|                                      | ADDITIONAL NOTE: | Issue key:       | Project Adress |                                       |             |          | Issue For: | :     |
|--------------------------------------|------------------|------------------|----------------|---------------------------------------|-------------|----------|------------|-------|
| ovided by contractor for XUL         |                  | Information (I)  | Flat 2, 16     | Flat 2, 16 Lyndhurst Gardens, NW3 5NR |             |          | PLANNIN    | IG    |
| roval.  Architecture's satisfaction. |                  | Planning (P)     | Scale          | 1:100@A3                              | PROPOSE     | )        |            |       |
| approved by XUL Architecture         |                  | Tender (T)       | Rev. Date      | 11.02.25                              | Lower Gro   | und & Gr | ound Floor | Plans |
|                                      |                  | Construction (C) | Drawn          | HS                                    | Dwg. No.    | PA-01    | Rev.       | P-00  |
|                                      |                  | As Built (B)     | Checked        | RH                                    | Project Num | ber      | 23184      |       |