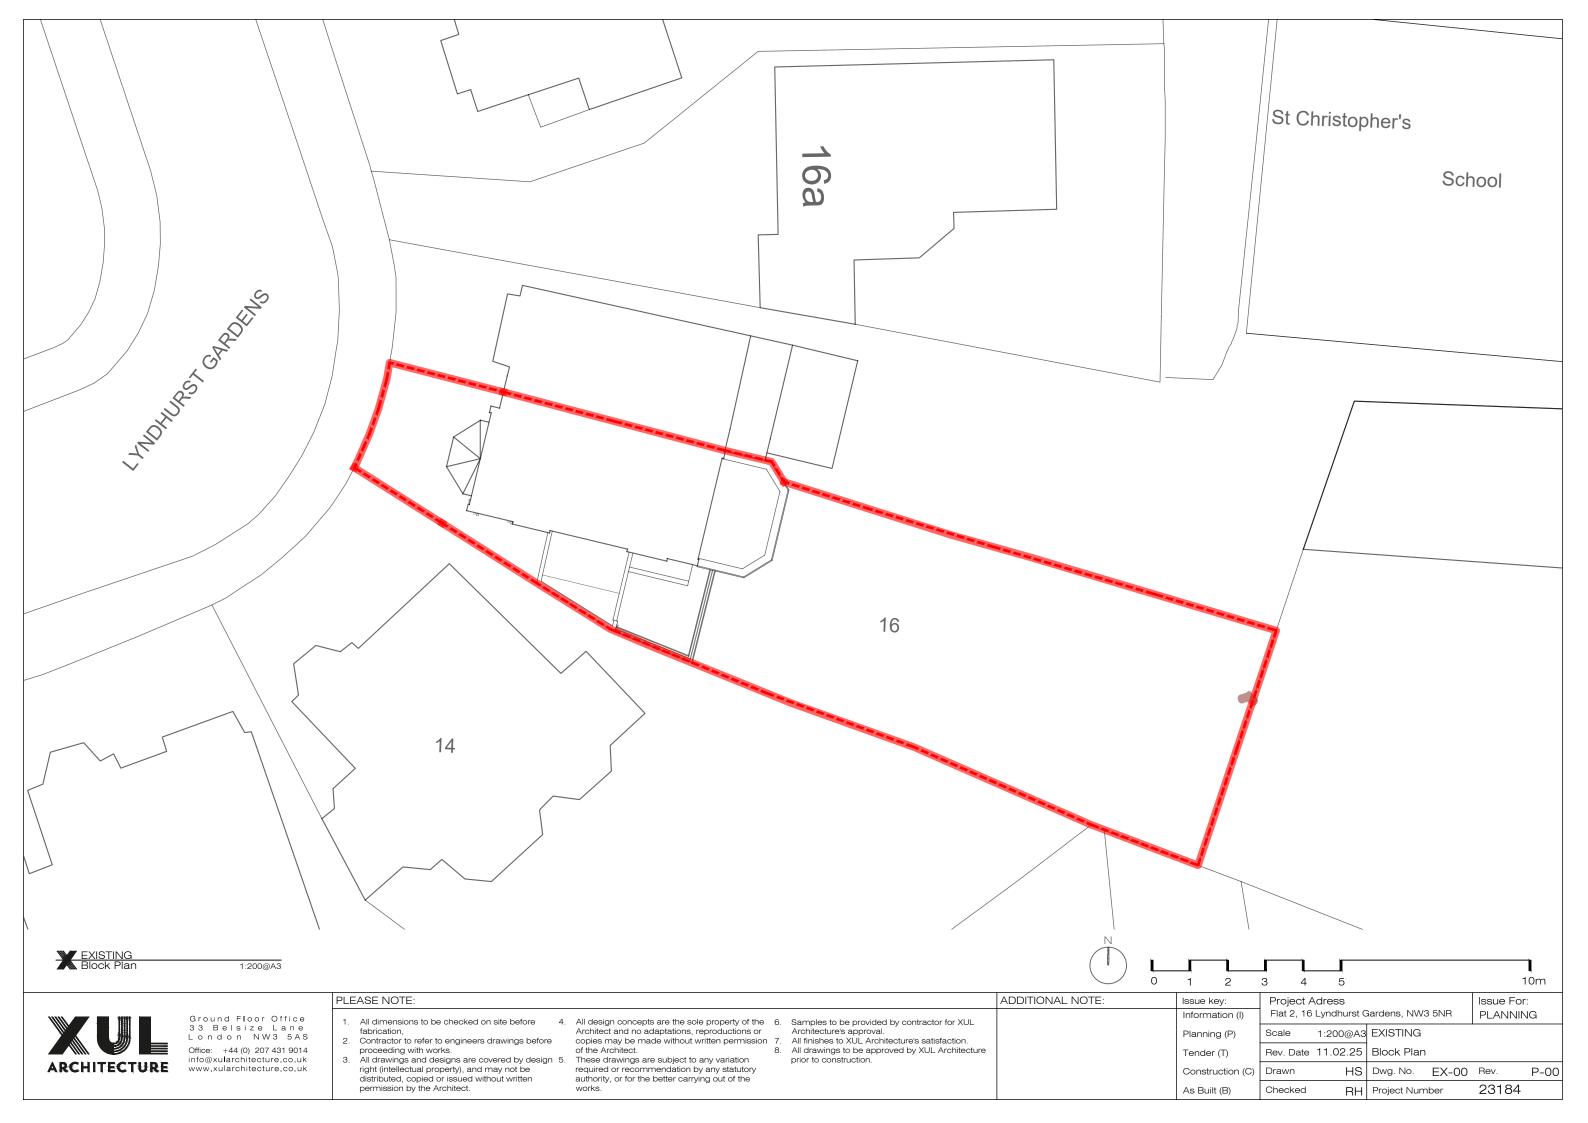

1 3 4 5 10m

Issue For:

23184

PLANNING

P-00

Ground Floor Office 33 Belsize Lane London NW3 5AS Office: +44 (0) 207 431 9014 info@xularchitecture.co.uk www.xularchitecture.co.uk PLEASE NOTE:

- 1. All dimensions to be checked on site before fabrication,
- 2. Contractor to refer to engineers drawings before
- 2. Contractor to refer to engineers drawings before proceeding with works.
  3. All drawings and designs are covered by design 5. right (intellectual property), and may not be distributed, copied or issued without written permission by the Architect.
- - of the Architect. These drawings are subject to any variation required or recommendation by any statutory authority, or for the better carrying out of the works.
- All design concepts are the sole property of the Architect and no adaptations, reproductions or copies may be made without written permission
   Samples to be provided by contractor for XUL Architecture's approval.
   All finishes to XUL Architecture's satisfaction.

ADDITIONAL NOTE: Project Adress Issue key: Flat 2, 16 Lyndhurst Gardens, NW3 5NR Information (I) 1:100@A3 EXISTING Planning (P) All drawings to be approved by XUL Architecture prior to construction. Tender (T) Rev. Date 11.02.25 Roof Plan Drawn AK Dwg. No. EX-02 Rev. Construction (C) RH Project Number As Built (B)