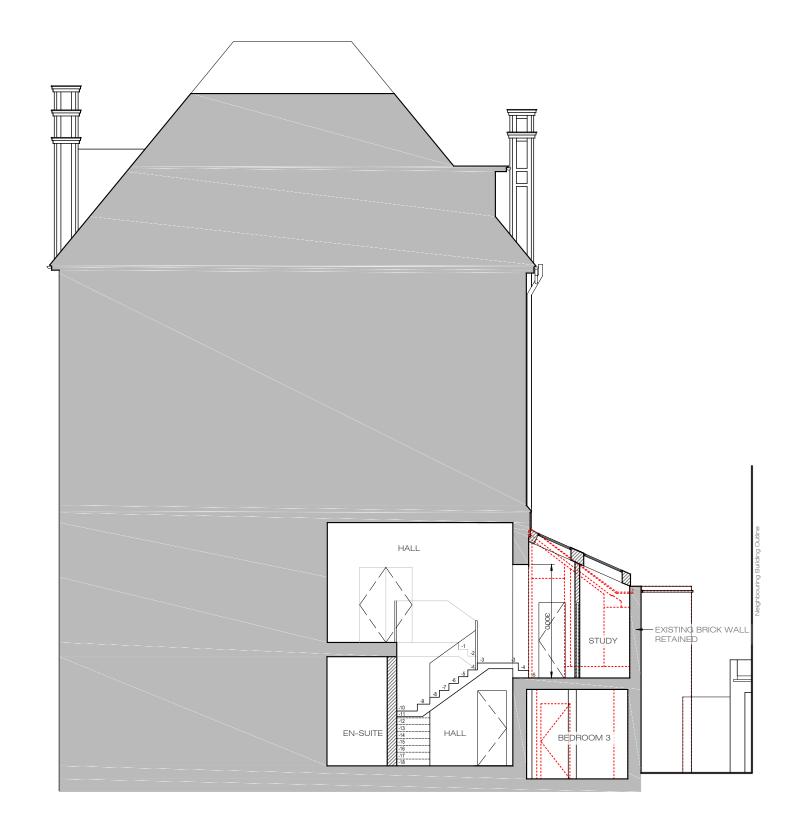

Project Adress Issue For: Issue key: Flat 2, 16 Lyndhurst Gardens, NW3 5NR Information (I) PLANNING 1:100@A3 PROPOSED Planning (P) Rev. Date 11.02.25 Section A-A Tender (T) Drawn HS Dwg. No. PA-06 Rev. P-00 Construction (C) 23184 As Built (B) RH Project Number