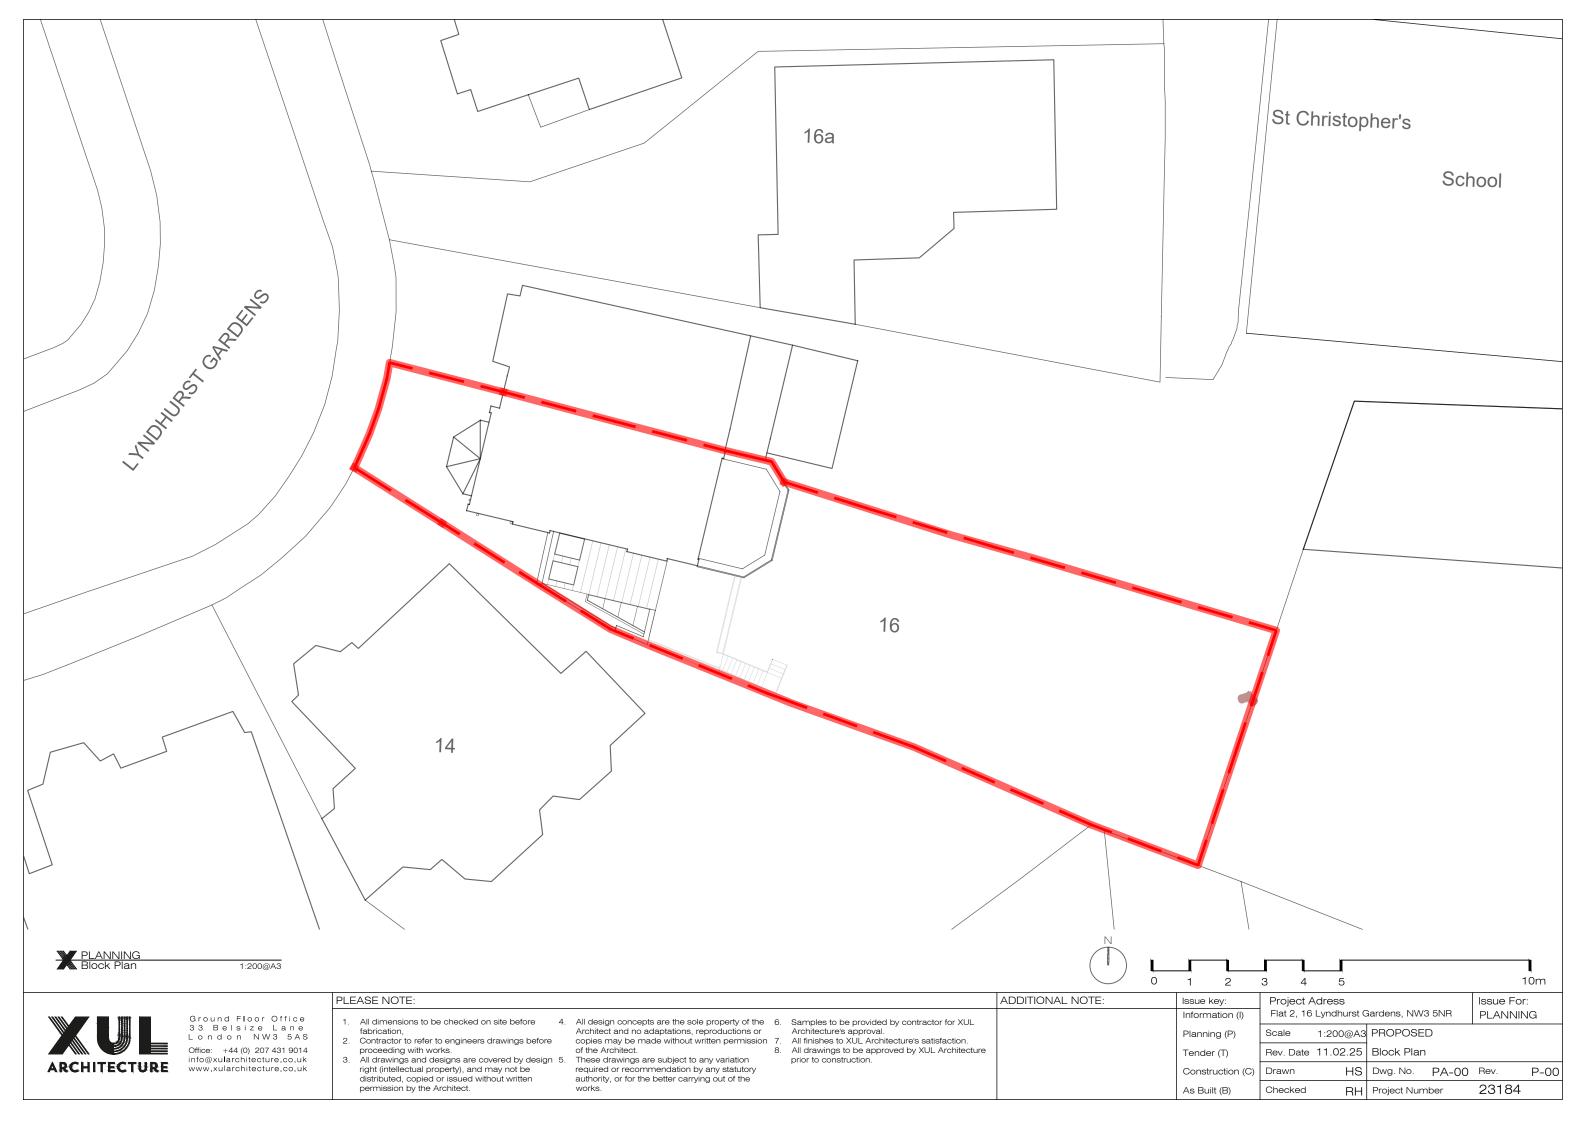

DDITIONAL NOTE:

All drawings to be approved by XUL Architecture prior to construction.

0 1 2 3 4 5 10m

| Issue key:       | Project A  | Adress      |                | Issue For: |          |      |  |
|------------------|------------|-------------|----------------|------------|----------|------|--|
| Information (I)  | Flat 2, 16 | Lyndhurst C | ardens, NW     | 3 5NR      | PLANNING |      |  |
| Planning (P)     | Scale      | 1:100@A3    | EXISTING       |            |          |      |  |
| Tender (T)       | Rev. Date  | 11.02.25    | Section C-     | -C         |          |      |  |
| Construction (C) | Drawn      | AK          | Dwg. No.       | EX-08      | Rev.     | P-00 |  |
| As Built (B)     | Checked    | RH          | Project Number |            | 23184    |      |  |







Office: +44 (0) 207 431 9014 info@xularchitecture.co.uk www.xularchitecture.co.uk

proceeding with works.

All drawings and designs are covered by design 5. right (intellectual property), and may not be distributed, copied or issued without written permission by the Architect.

These drawings are subject to any variation required or recommendation by any statutory authority, or for the better carrying out of the works.

All drawings to be apprior to construction.

|                                      | ADDITIONAL NOTE: | Issue key:       | Project Adress |                                       |             |          | Issue For: | :     |
|--------------------------------------|------------------|------------------|----------------|---------------------------------------|--------