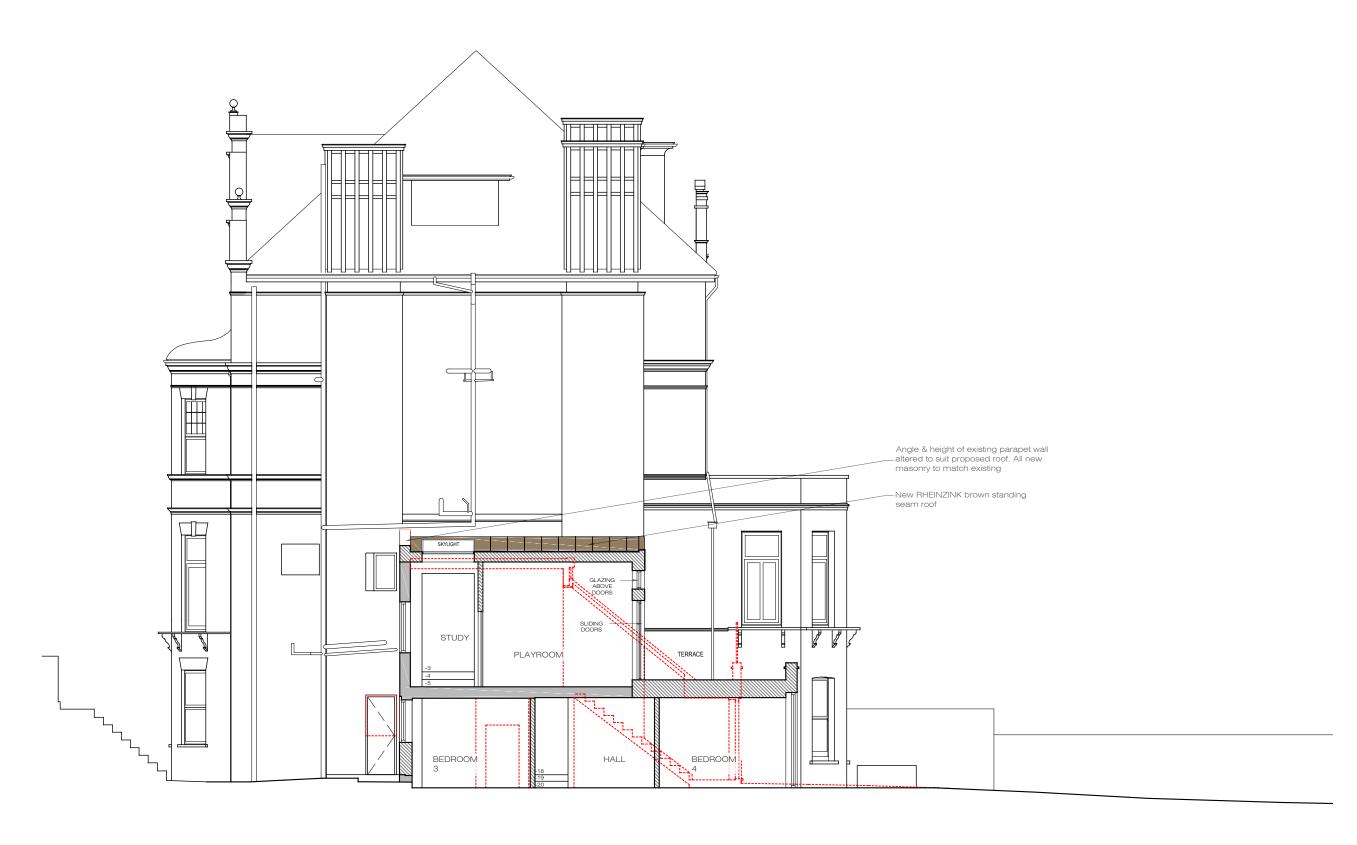

ADDITIONAL NOTE:

Architecture's approval.

All finishes to XUL Architecture's satisfaction. All drawings to be approved by XUL Architecture prior to construction.

Project Adress Issue For: Issue key: Flat 2, 16 Lyndhurst Gardens, NW3 5NR Information (I) PLANNING Planning (P) 1:100@A3 PROPOSED Rev. Date 11.02.25 Section B-B Tender (T)

HS Dwg. No. PA-07 Rev.

RH Project Number

P-00

23184

Drawn

Construction (C)

As Built (B)

Ground Floor Office 33 Belsize Lane London NW3 5AS Office: +44 (0) 207 431 9014 info@xularchitecture.co.uk www.xularchitecture.co.uk