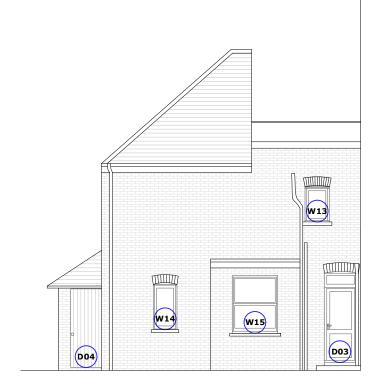

2 Proposed West Elevation

Proposed South Elevation

| P1  | Planning    | MO | AW | 2.12.2024 |
|-----|-------------|----|----|-----------|
| Rev | Description | Ву | QA | DD.MM.Y   |

This drawing and any design hereon is the copyright of Potter aper and must not be reproduced without their written consent. Al rawings remain the property of Potter Raper. Figured dimension nly to be taken from this drawing. All dimensions to be checked or ite. Please inform Potter Raper immediately of any discrepancies efore work proceeds.

Client

Wates

Project Name

Capital Works 2024-2025

Project Location

39 Estelle Road Camden London NW3 2JX

Sheet Name

Proposed East, West and South Elevations

Project Status

Planning

Drawing Nr. 11085-PR-ER\_39-ZZ-DR-A-PL202

Scale

1:100 @ A3

Duncan House 1A Burnhill Road Beckenham BR3 3LA Tel: 020 8658 3538

0 1 2 5m Scale Bar 1:100