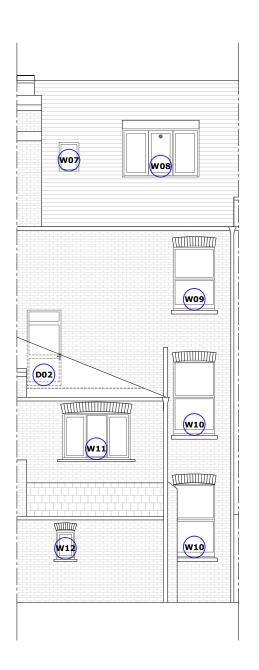

2 Proposed West Elevation

Proposed South Elevation

| P1  | Planning    | MO | AW | 2.12.2024 |
|-----|-------------|----|----|-----------|
| Rev | Description | Ву | QA | DD.MM.Y   |

This drawing and any design hereon is the copyright of Potter aper and must not be reproduced without their written consent. Al rawings remain the property of Potter Raper. Figured dimension nly to be taken from this drawing. All dimensions to be checked or ite. Please inform Potter Raper immediately of any discrepancies efore work proceeds.

Client

Wates

Project Name

Capital Works 2024-2025

Project Location

39 Estelle Road Camden London NW3 2JX

Sheet Name

Proposed East, West and South Elevations

Project Status

Planning

Drawing Nr. 11085-PR-ER\_39-ZZ-DR-A-PL202

Scale

1:100 @ A3

Duncan House 1A Burnhill Road Beckenham BR3 3LA Tel: 020 8658 3538

0 1 2 5m Scale Bar 1:100