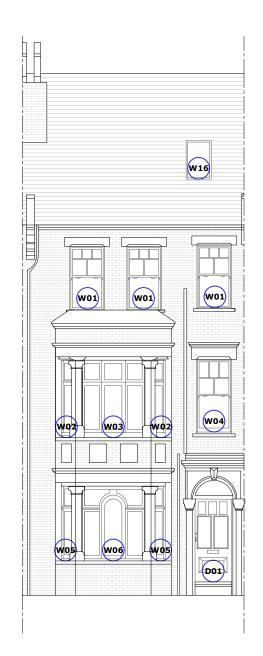

2 Proposed West Elevation

Proposed South Elevation

| P1  | Planning    | MO | AW | 2.12.2024 |
|-----|-------------|----|----|-----------|
| Rev | Description | Ву | QA | DD.MM.Y   |

This drawing and any design hereon is the copyright of Potter aper and must not be reproduced without their written consent. Al rawings remain the property of Potter Raper. Figured dimension nly to be taken from this drawing. All dimensions to be checked or ite. Please inform Potter Raper immediately of any discrepancies efore work proceeds.

Client

Wates

Project Name

Capital Works 2024-2025

Project Location

39 Estelle Road Camden London NW3 2JX

Sheet Name

Proposed East, West and South Elevations

Project Status

Planning

Drawing Nr. 11085-PR-ER\_39-ZZ-DR-A-PL202

Scale

1:100 @ A3

Duncan House 1A Burnhill Road Beckenham BR3 3LA Tel: 020 8658 3538

0 1 2 5m Scale Bar 1:100