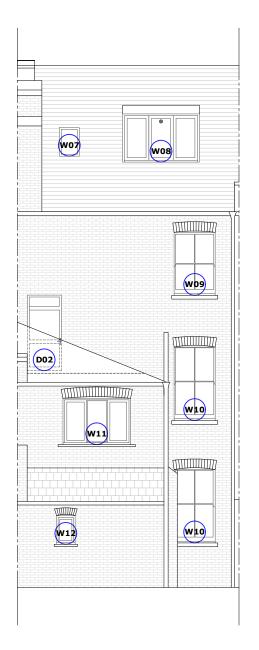

Existing East Elevation

Scale: 1:100 @ A3

2 Existing West Elevation

Scale: 1:100 @ A3

3 Existing South Elevation

Scale: 1:100 @ A

| P1  | Planning    | MO | AW | 2.12.2024 |
|-----|-------------|----|----|-----------|
| Rev | Description | Ву | QA | DD.MM.Y   |
|     |             |    |    |           |

Client

Wates

Project Name

Capital Works 2024-2025

Project Location

39 Estelle Road Camden London NW3 2JX

Sheet Name

Existing East, West and South Elevations