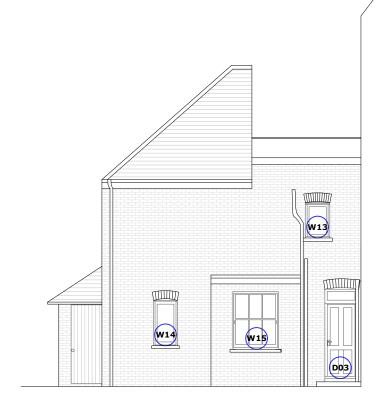

Existing East Elevation

Scale: 1:100 @ A3

2 Existing West Elevation

Scale: 1:100 @ A3

3 Existing South Elevation

Scale: 1:100 @ A

| P1  | Planning    | MO | AW | 2.12.2024 |
|-----|-------------|----|----|-----------|
| Rev | Description | Ву | QA | DD.MM.Y   |
|     |             |    |    |           |

Client

Wates

Project Name

Capital Works 2024-2025

Project Location

39 Estelle Road Camden London NW3 2JX

Sheet Name

Existing East, West and South Elevations