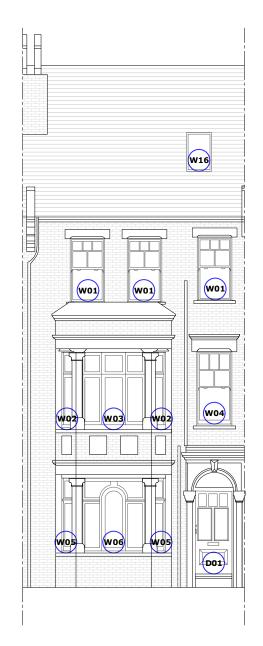

Existing East Elevation

Scale: 1:100 @ A3

2 Existing West Elevation

Scale: 1:100 @ A3

3 Existing South Elevation

Scale: 1:100 @ A

| P1  | Planning    | MO | AW | 2.12.2024 |
|-----|-------------|----|----|-----------|
| Rev | Description | Ву | QA | DD.MM.Y   |
|     |             |    |    |           |

Client

Wates

Project Name

Capital Works 2024-2025

Project Location

39 Estelle Road Camden London NW3 2JX

Sheet Name

Existing East, West and South Elevations