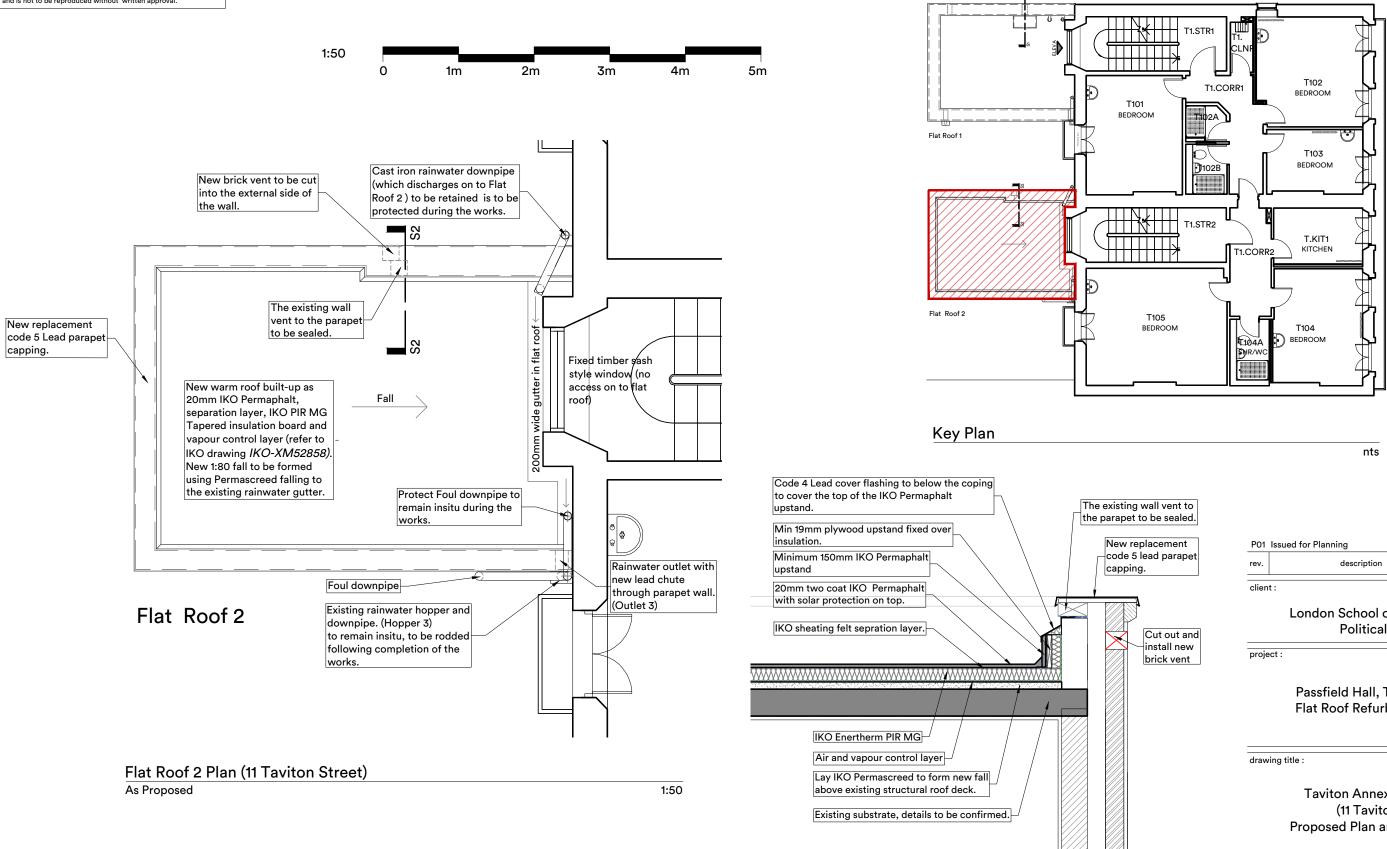

## Passfield Hall, Taviton Annexes Flat Roof Refurbishment Works

Taviton Annex, flat roof no.2 (11 Taviton Street) Proposed Plan and Section S2-S2