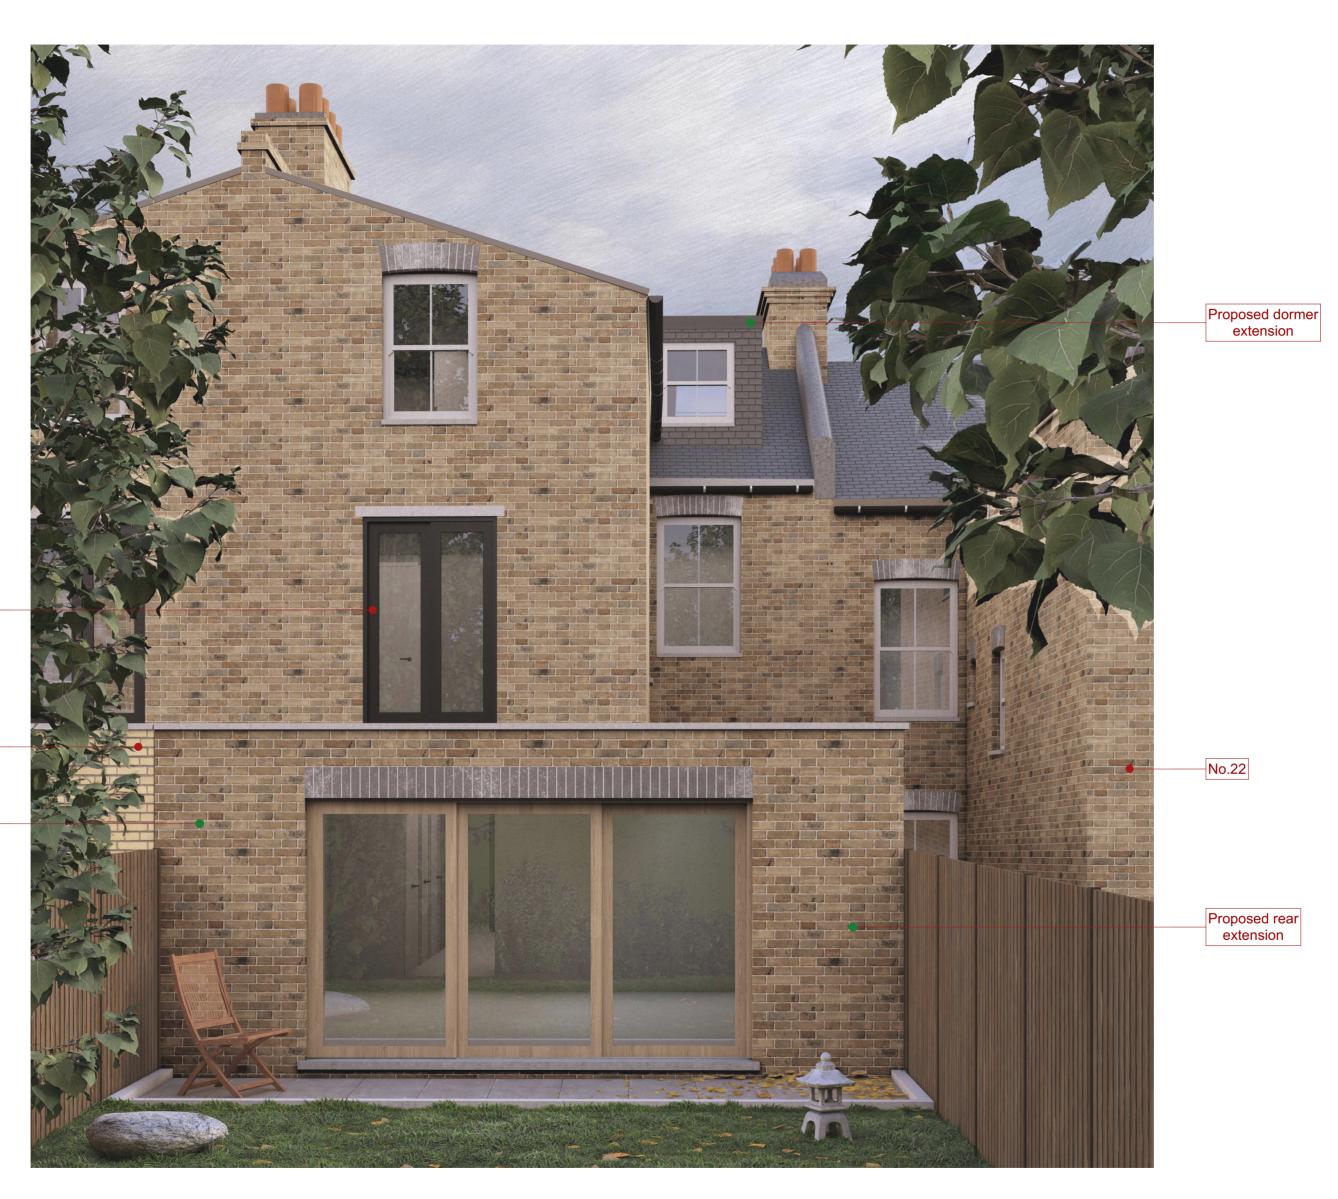

Rear 1st floor bedroom window to match No.26

Proposed extension in line (plan and height) with No.26 extension

No.26 Rear Extension

Rear view of the proposed extension and loft conversion

| - The co   | scale from drawings.<br>ontractor must verify all dimensions or<br>ore commencing work. |
|------------|-----------------------------------------------------------------------------------------|
| - Any d    | liscrepancies and/ or omissions to be to the architect immediately.                     |
| - All drav | wings are to be read in conjunction wi<br>ant drawings and specifications.              |
| Notes/     | / Key                                                                                   |
|            |                                                                                         |
|            |                                                                                         |
|            |                                                                                         |
|            |                                                                                         |
|            |                                                                                         |
|            |                                                                                         |
|            |                                                                                         |
| Dardal     |                                                                                         |
| Revisi     | ons                                                                                     |
|            |                                                                                         |
|            |                                                                                         |
|            |                                                                                         |
|            |                                                                                         |
|            |                                                                                         |
|            |                                                                                         |
|            |                                                                                         |

|                                  | )/ |
|----------------------------------|----|
|                                  |    |
|                                  |    |
|                                  |    |
| Job Number:                      | 1  |
| 045                              |    |
| 043                              |    |
| Project:                         |    |
| 24 Agamemnon Road, NW6 1DY       |    |
| Client:                          |    |
| Andrian Bors                     |    |
| Drawing Title:                   |    |
| Rear view perspective - Proposed |    |
| Scale:                           |    |
| N/A                              |    |
| Date:                            |    |
| 10/02/2025                       |    |
| Drawing Number:                  |    |
| PP-045-3D1                       |    |
| Revision:                        |    |
|                                  |    |
| Drawn by:                        |    |
| AN                               |    |