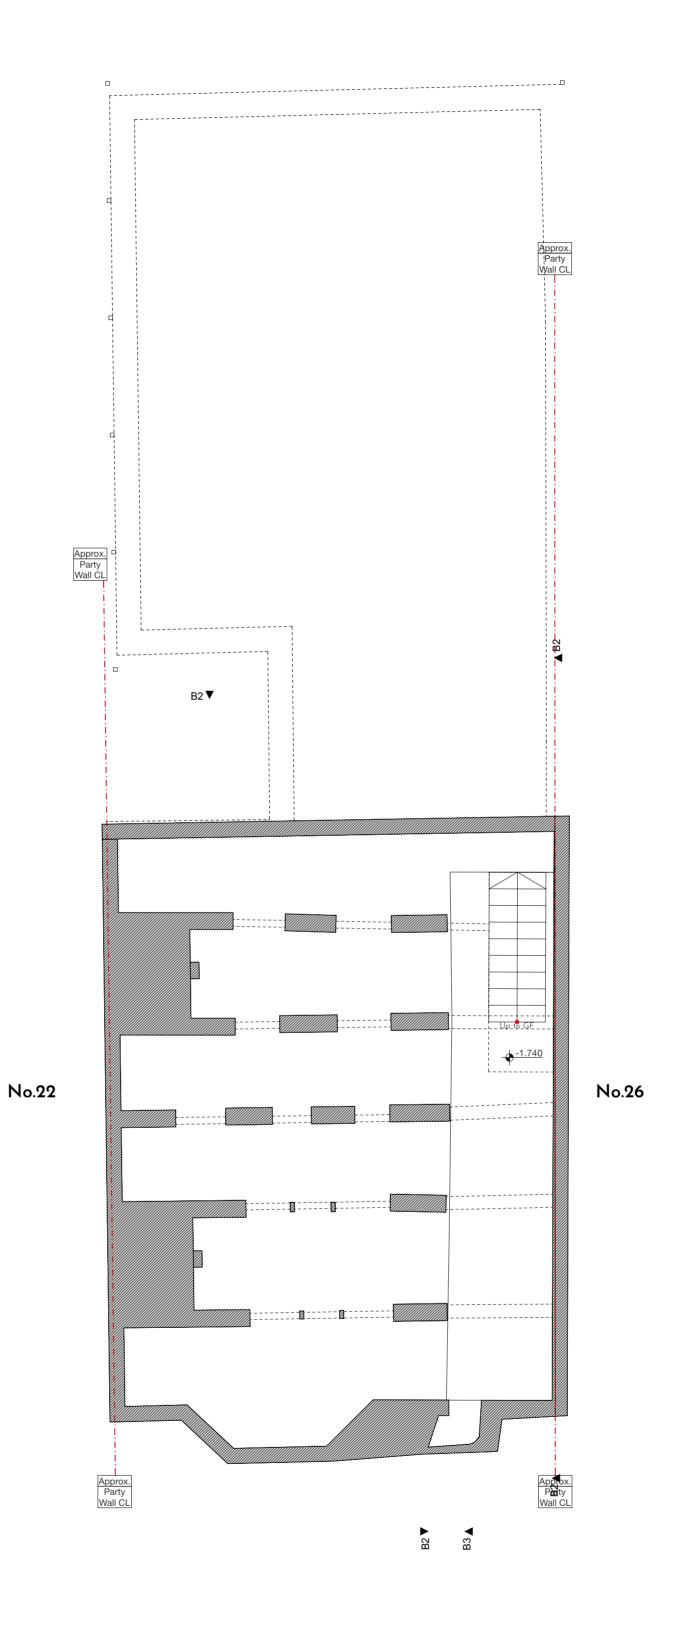

| lob Number:                | ]       | Date:           | _ |
|----------------------------|---------|-----------------|---|
| 045                        |         | 30/01/2025      | _ |
| Project:                   | ]       | Drawing Number: | _ |
| 24 Agamemnon Road, NW6 1DY | Scale:  | PP-045-110      | _ |
| Client:                    | 1:50@A2 | Revision:       |   |
| Andrian Bors               |         |                 |   |
| Drawing Title:             |         | Drawn by:       | _ |
| Basement Plan - Proposed   |         | AN              |   |