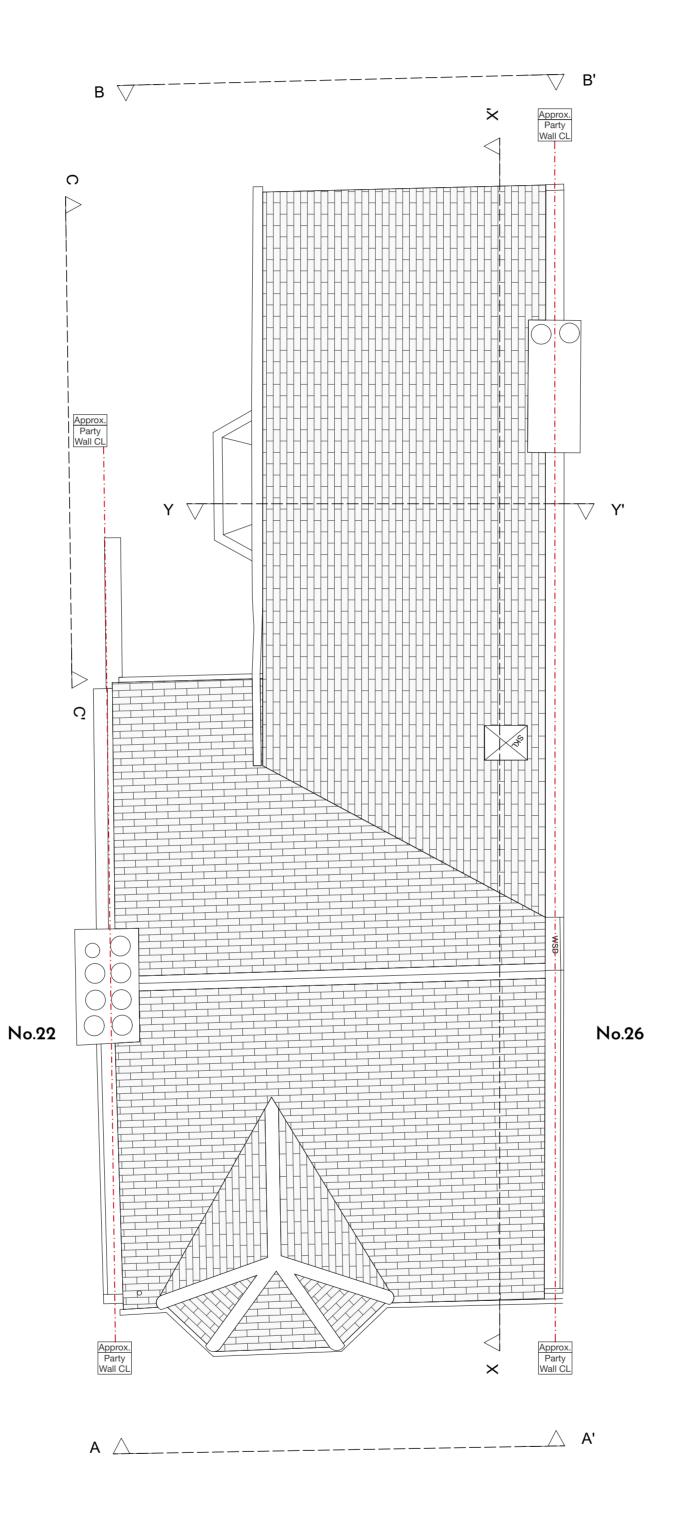

| Job Number:                |         | Date:           |
|----------------------------|---------|-----------------|
| 045                        |         | 12/11/2024      |
| Project:                   |         | Drawing Number: |
| 24 Agamemnon Road, NW6 1DY | Scale:  | PP-045-105      |
| Client:                    | 1:50@A2 | Revision:       |
| Andrian Bors               |         |                 |
| Drawing Title:             |         | Drawn by:       |
| Roof Plan - Existing       |         | AN              |